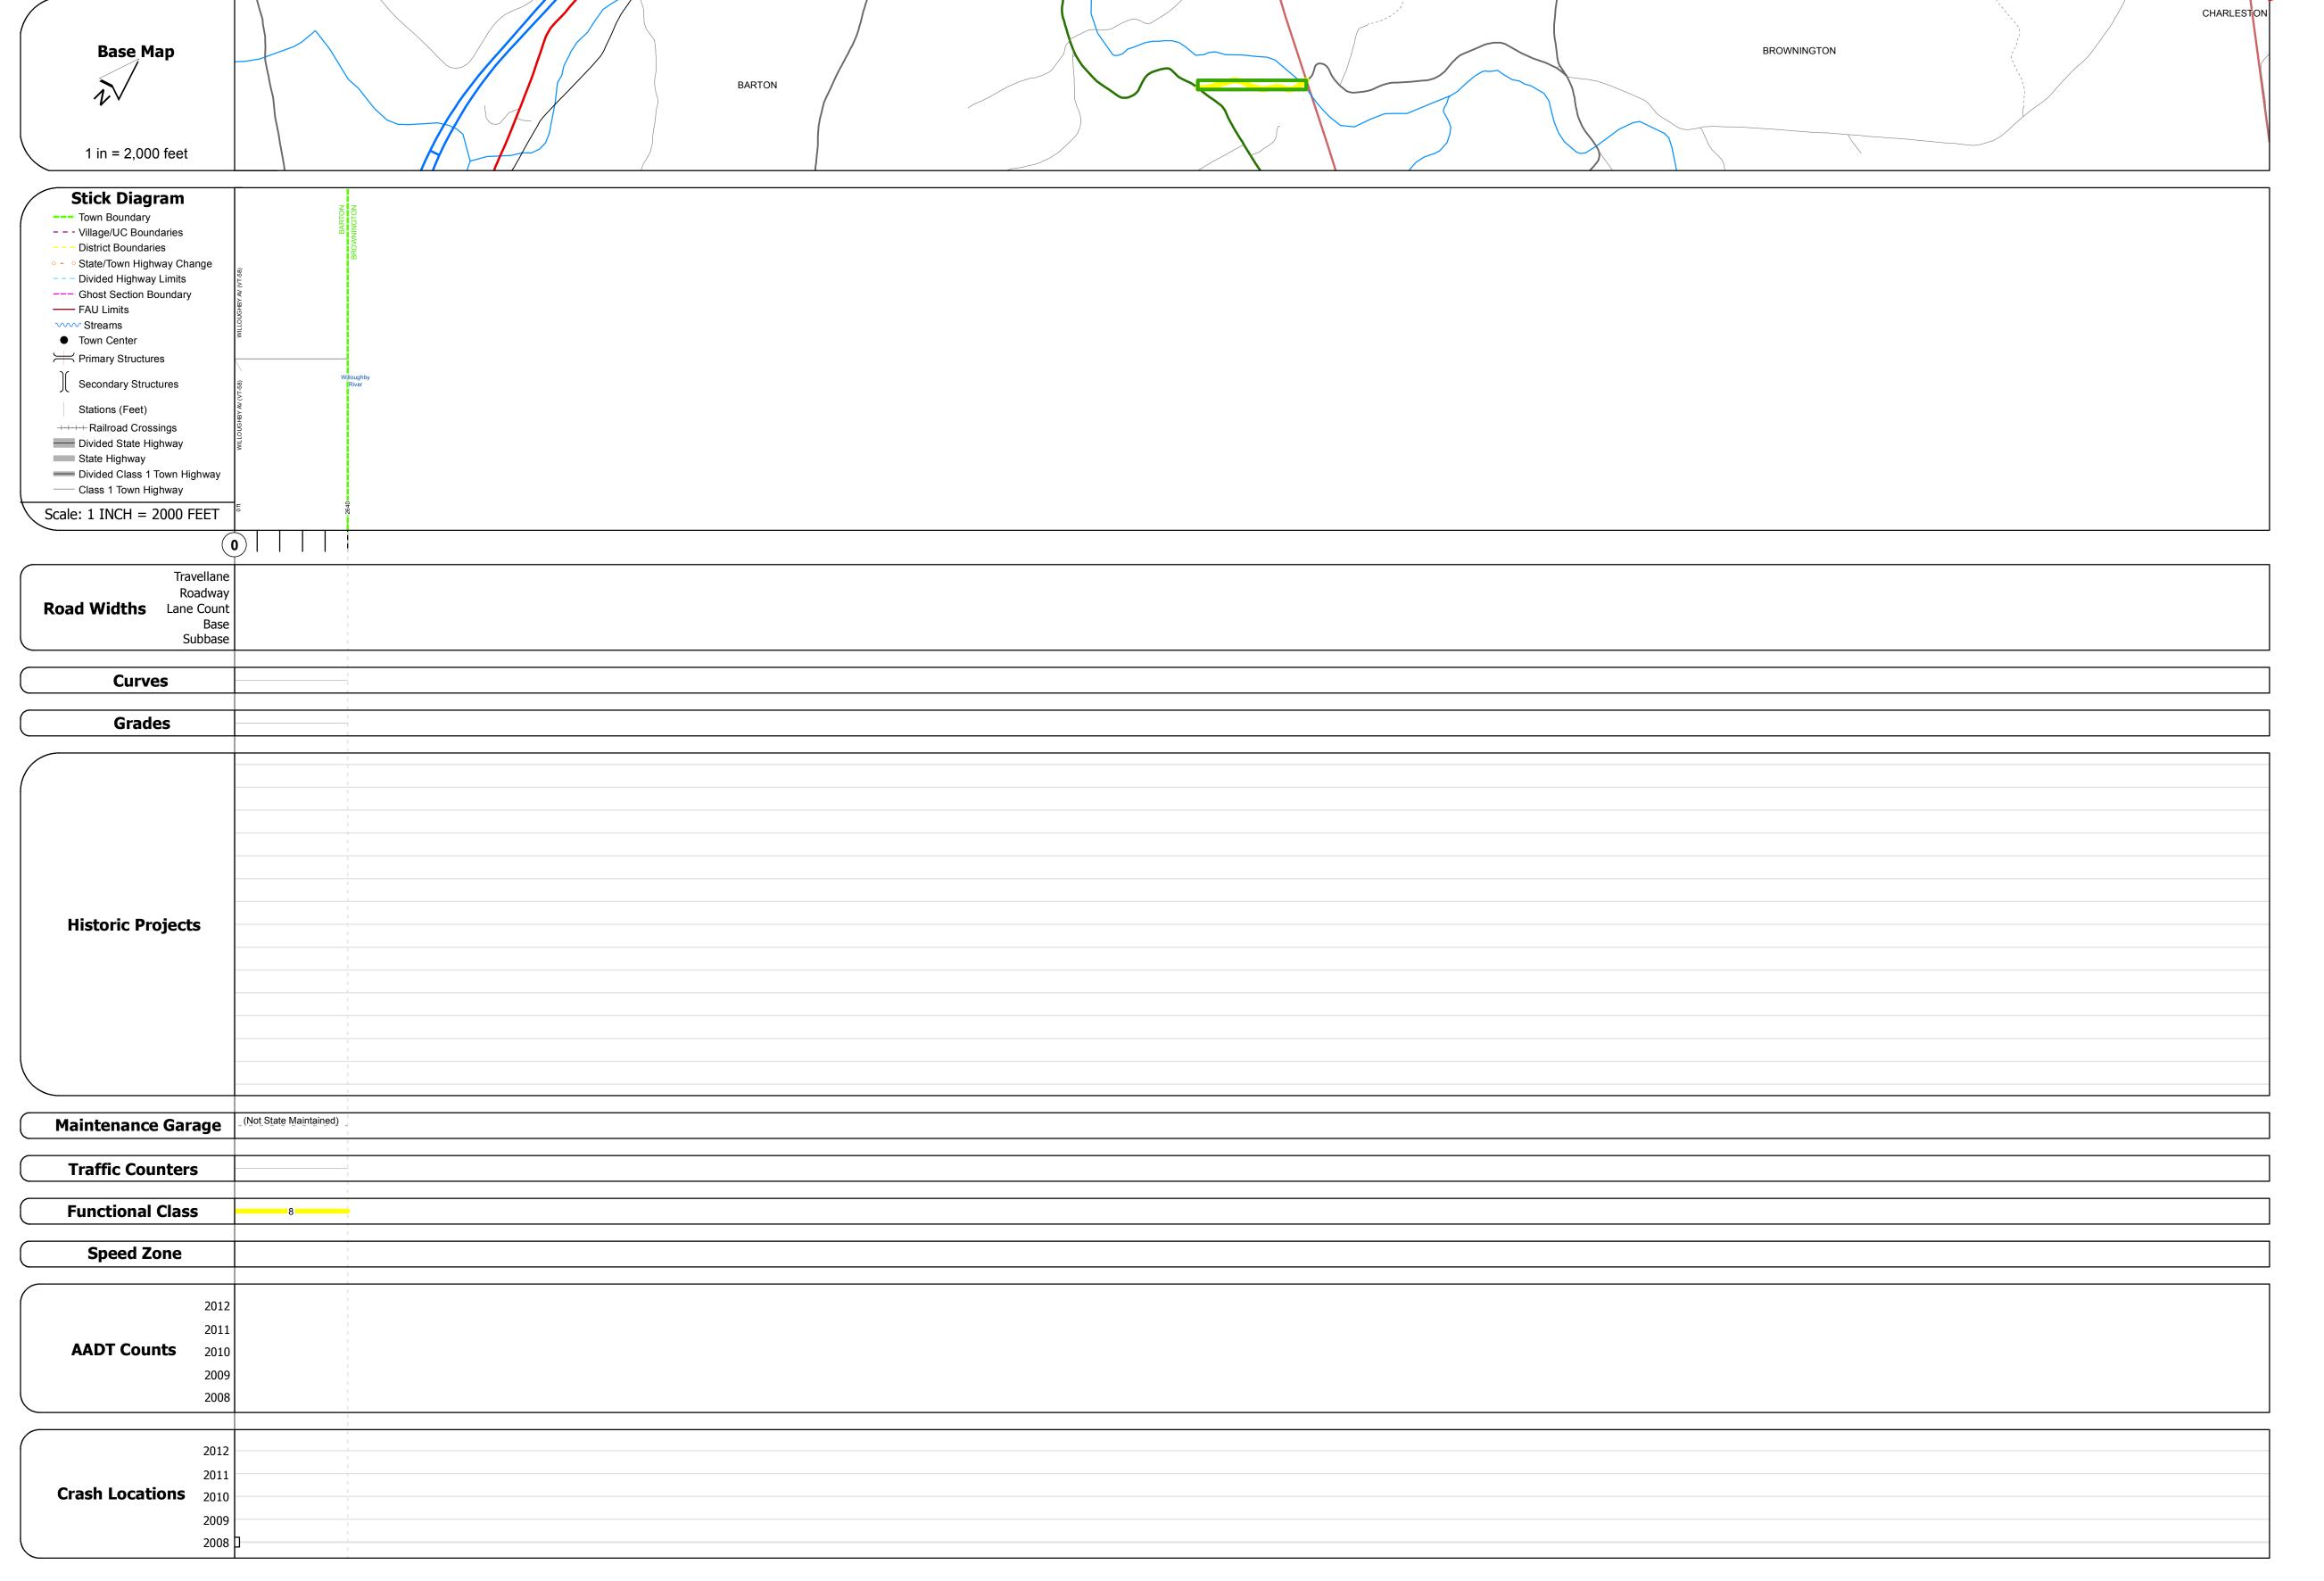

## **Route Log Progress Chart**

DRAFT

Please Note: Errors and Omissions May Exist.

Contact the VTrans Mapping Unit with questions or concerns.

DISTRICT TOWN ROUTE

9 BARTON Min-0800

**DESCRIPTION BLOCK** 

|                                                           |                                                                                                                                                                                                                                                                                                                                                                                                                                                                                                                                                                                                                                                                                                                                                                                                                                                                                                                                                                                                                                                                                                                                                                                                                                                                                                                                                                                                                                                                                                                                                                                                                                                                                                                                                                                                                                                                                                                                                                                                                                                                                                                               |                           | 1                |                            |                                    |                         |                          |                       |          |        |                |              |
|-----------------------------------------------------------|-------------------------------------------------------------------------------------------------------------------------------------------------------------------------------------------------------------------------------------------------------------------------------------------------------------------------------------------------------------------------------------------------------------------------------------------------------------------------------------------------------------------------------------------------------------------------------------------------------------------------------------------------------------------------------------------------------------------------------------------------------------------------------------------------------------------------------------------------------------------------------------------------------------------------------------------------------------------------------------------------------------------------------------------------------------------------------------------------------------------------------------------------------------------------------------------------------------------------------------------------------------------------------------------------------------------------------------------------------------------------------------------------------------------------------------------------------------------------------------------------------------------------------------------------------------------------------------------------------------------------------------------------------------------------------------------------------------------------------------------------------------------------------------------------------------------------------------------------------------------------------------------------------------------------------------------------------------------------------------------------------------------------------------------------------------------------------------------------------------------------------|---------------------------|------------------|----------------------------|------------------------------------|-------------------------|--------------------------|-----------------------|----------|--------|----------------|--------------|
| Historic Projects                                         | Functional Class                                                                                                                                                                                                                                                                                                                                                                                                                                                                                                                                                                                                                                                                                                                                                                                                                                                                                                                                                                                                                                                                                                                                                                                                                                                                                                                                                                                                                                                                                                                                                                                                                                                                                                                                                                                                                                                                                                                                                                                                                                                                                                              | Curves                    | Road Widths      | AADT                       | Mileage by Functional Class By She | et                      | Mileage by Town By Sheet |                       |          |        |                | · ·          |
| Retreatment Bituminous Gravel Concrete                    | ├── <del>+</del> 1 <b>───</b> 7 <b>───</b> 12 <b>───</b> 17                                                                                                                                                                                                                                                                                                                                                                                                                                                                                                                                                                                                                                                                                                                                                                                                                                                                                                                                                                                                                                                                                                                                                                                                                                                                                                                                                                                                                                                                                                                                                                                                                                                                                                                                                                                                                                                                                                                                                                                                                                                                   | − <del>−−−</del> Left     | <b>←</b> (ft)    | ← (count)                  | 0800 8 - Rural - Minor Collector   | 0.500                   | BARTON - S08001002       | 0.5 of 0.5            | DISTRICT | TOWN   | Date: 05/21/14 | ROUTE        |
| Resurface Concrete Surface Treated Gravel                 | 2 8 — 14 — 19                                                                                                                                                                                                                                                                                                                                                                                                                                                                                                                                                                                                                                                                                                                                                                                                                                                                                                                                                                                                                                                                                                                                                                                                                                                                                                                                                                                                                                                                                                                                                                                                                                                                                                                                                                                                                                                                                                                                                                                                                                                                                                                 | ─ <b>■■■</b> ─ Right      |                  |                            |                                    |                         |                          |                       |          |        |                | M: 0000      |
| Bituminous Mix  Cold Plane and  Plant Mix  Cold Plane and | 6 — 11 — 16                                                                                                                                                                                                                                                                                                                                                                                                                                                                                                                                                                                                                                                                                                                                                                                                                                                                                                                                                                                                                                                                                                                                                                                                                                                                                                                                                                                                                                                                                                                                                                                                                                                                                                                                                                                                                                                                                                                                                                                                                                                                                                                   | Grades                    | Traffic Counters | Crash Locations            |                                    |                         |                          |                       |          |        | 1 of 1         | Min-0800     |
| Skinny Mix  Bituminous  and Bituminous                    | Speed Zones                                                                                                                                                                                                                                                                                                                                                                                                                                                                                                                                                                                                                                                                                                                                                                                                                                                                                                                                                                                                                                                                                                                                                                                                                                                                                                                                                                                                                                                                                                                                                                                                                                                                                                                                                                                                                                                                                                                                                                                                                                                                                                                   | ─ <b>───</b> grade up     | (counter ID)     | Fatal Property Damage Only | ,                                  |                         |                          |                       | ο Ι      | BARTON |                | ETE mileage: |
| Bituminous Seal Concrete Concrete                         | SPEED | ─ <b>■■■</b> ─ grade down | Y                | Injury Unknown Crash Type  |                                    |                         |                          |                       |          | BARTON | TWN mileage:   | 0.0 to 0.5   |
| Concrete                                                  | 25 30 35 40 45 50 55 60 65                                                                                                                                                                                                                                                                                                                                                                                                                                                                                                                                                                                                                                                                                                                                                                                                                                                                                                                                                                                                                                                                                                                                                                                                                                                                                                                                                                                                                                                                                                                                                                                                                                                                                                                                                                                                                                                                                                                                                                                                                                                                                                    |                           |                  |                            |                                    | Total Mileago, O FOO mi |                          | Total Mileago, O E mi | 1        |        | 0.0 to 0.5     |              |