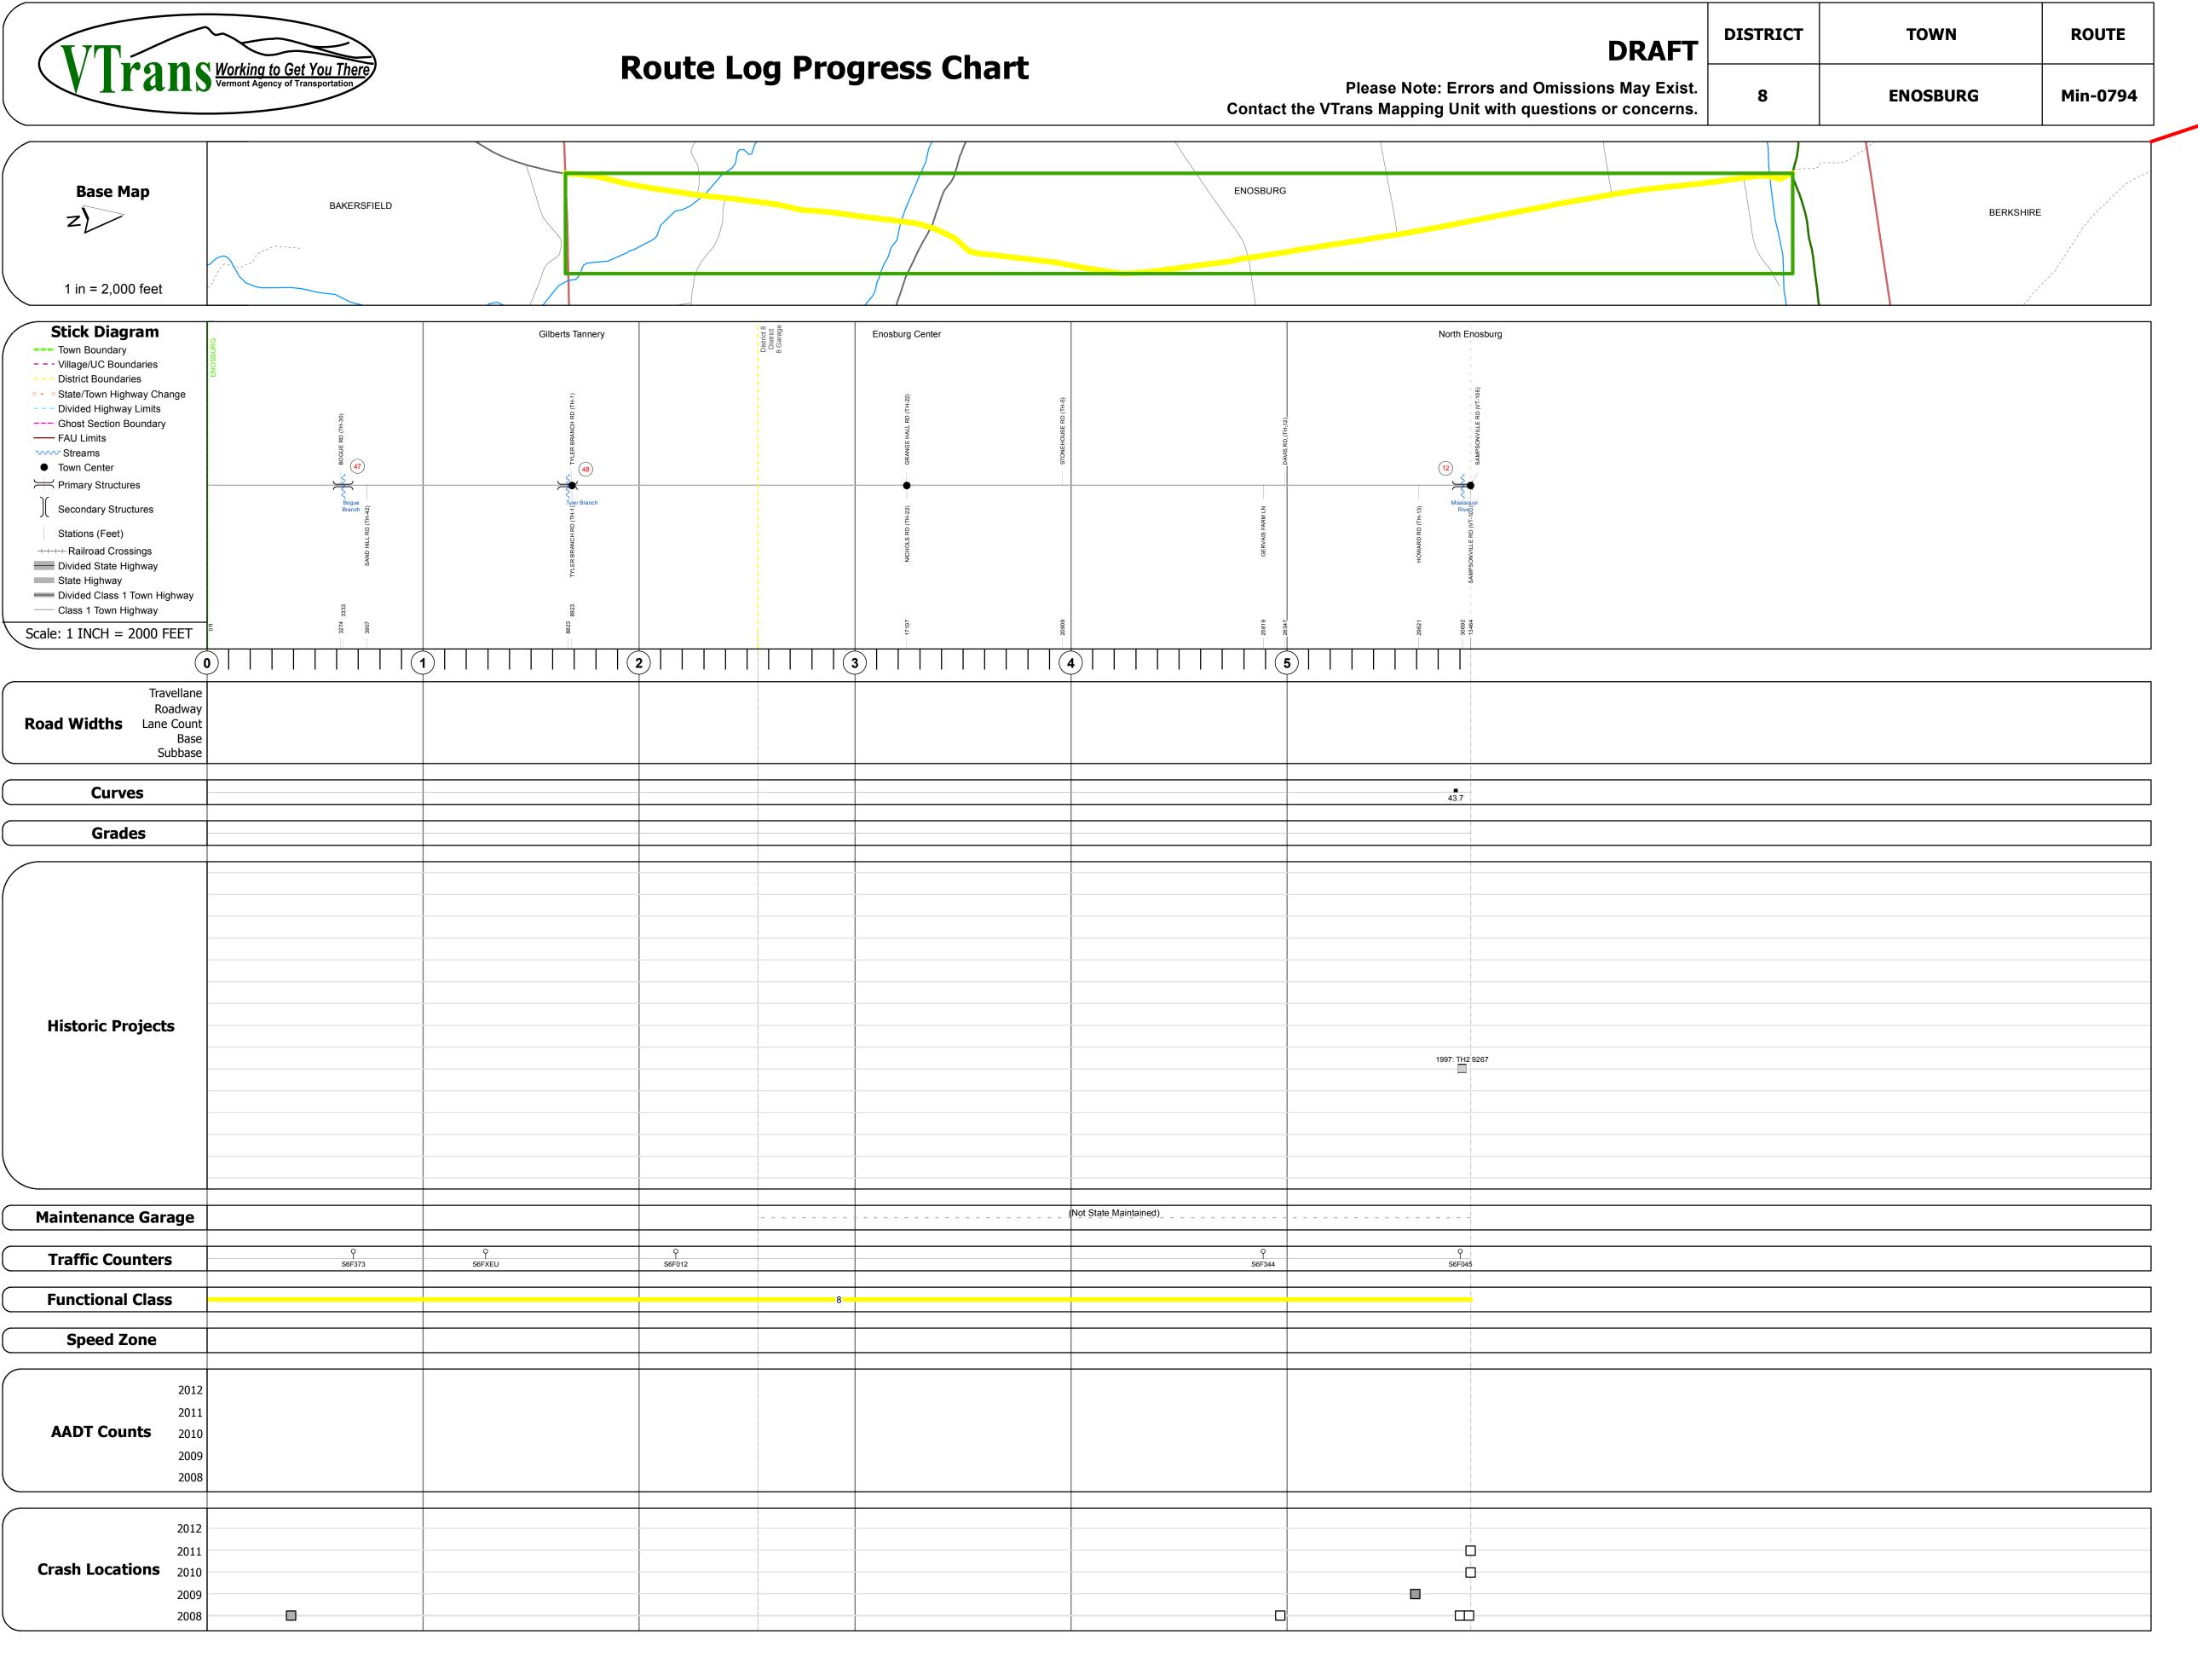

## **DESCRIPTION BLOCK**

Bridge <mark>47</mark>: Slab - 1983 Structure No. 100603004706031 Length: 33' Width: 28.0' Facility Carried: C2002 Bridge Type: CONCRETE SLAB Features Intersected: BOGUE BRANCH Maintenance/Ownership: Town Stringer/multi-beam or girder - 1924 Structure No. 100603004806031 Length: 47' Width: 17.8' Weight Limit: 0 Facility Carried: C2002 Bridge Type: TEMP MABEY BRIDGE Features Intersected: TYLER BRANCH Surface: Bituminous Maintenance/Ownership: Town Bridge <mark>12</mark>: Truss - thru - 1929 Structure No. 100603001206031 Length: 209' Height: 14.5' Width: 16.0' Weight Limit: 0 Facility Carried: C2002 Bridge Type: STEEL THRU TRUSS Features Intersected: MISSISQUOI RIVER

Surface: Bituminous

Total Mileage: 5.85 mi

Maintenance/Ownership: Town