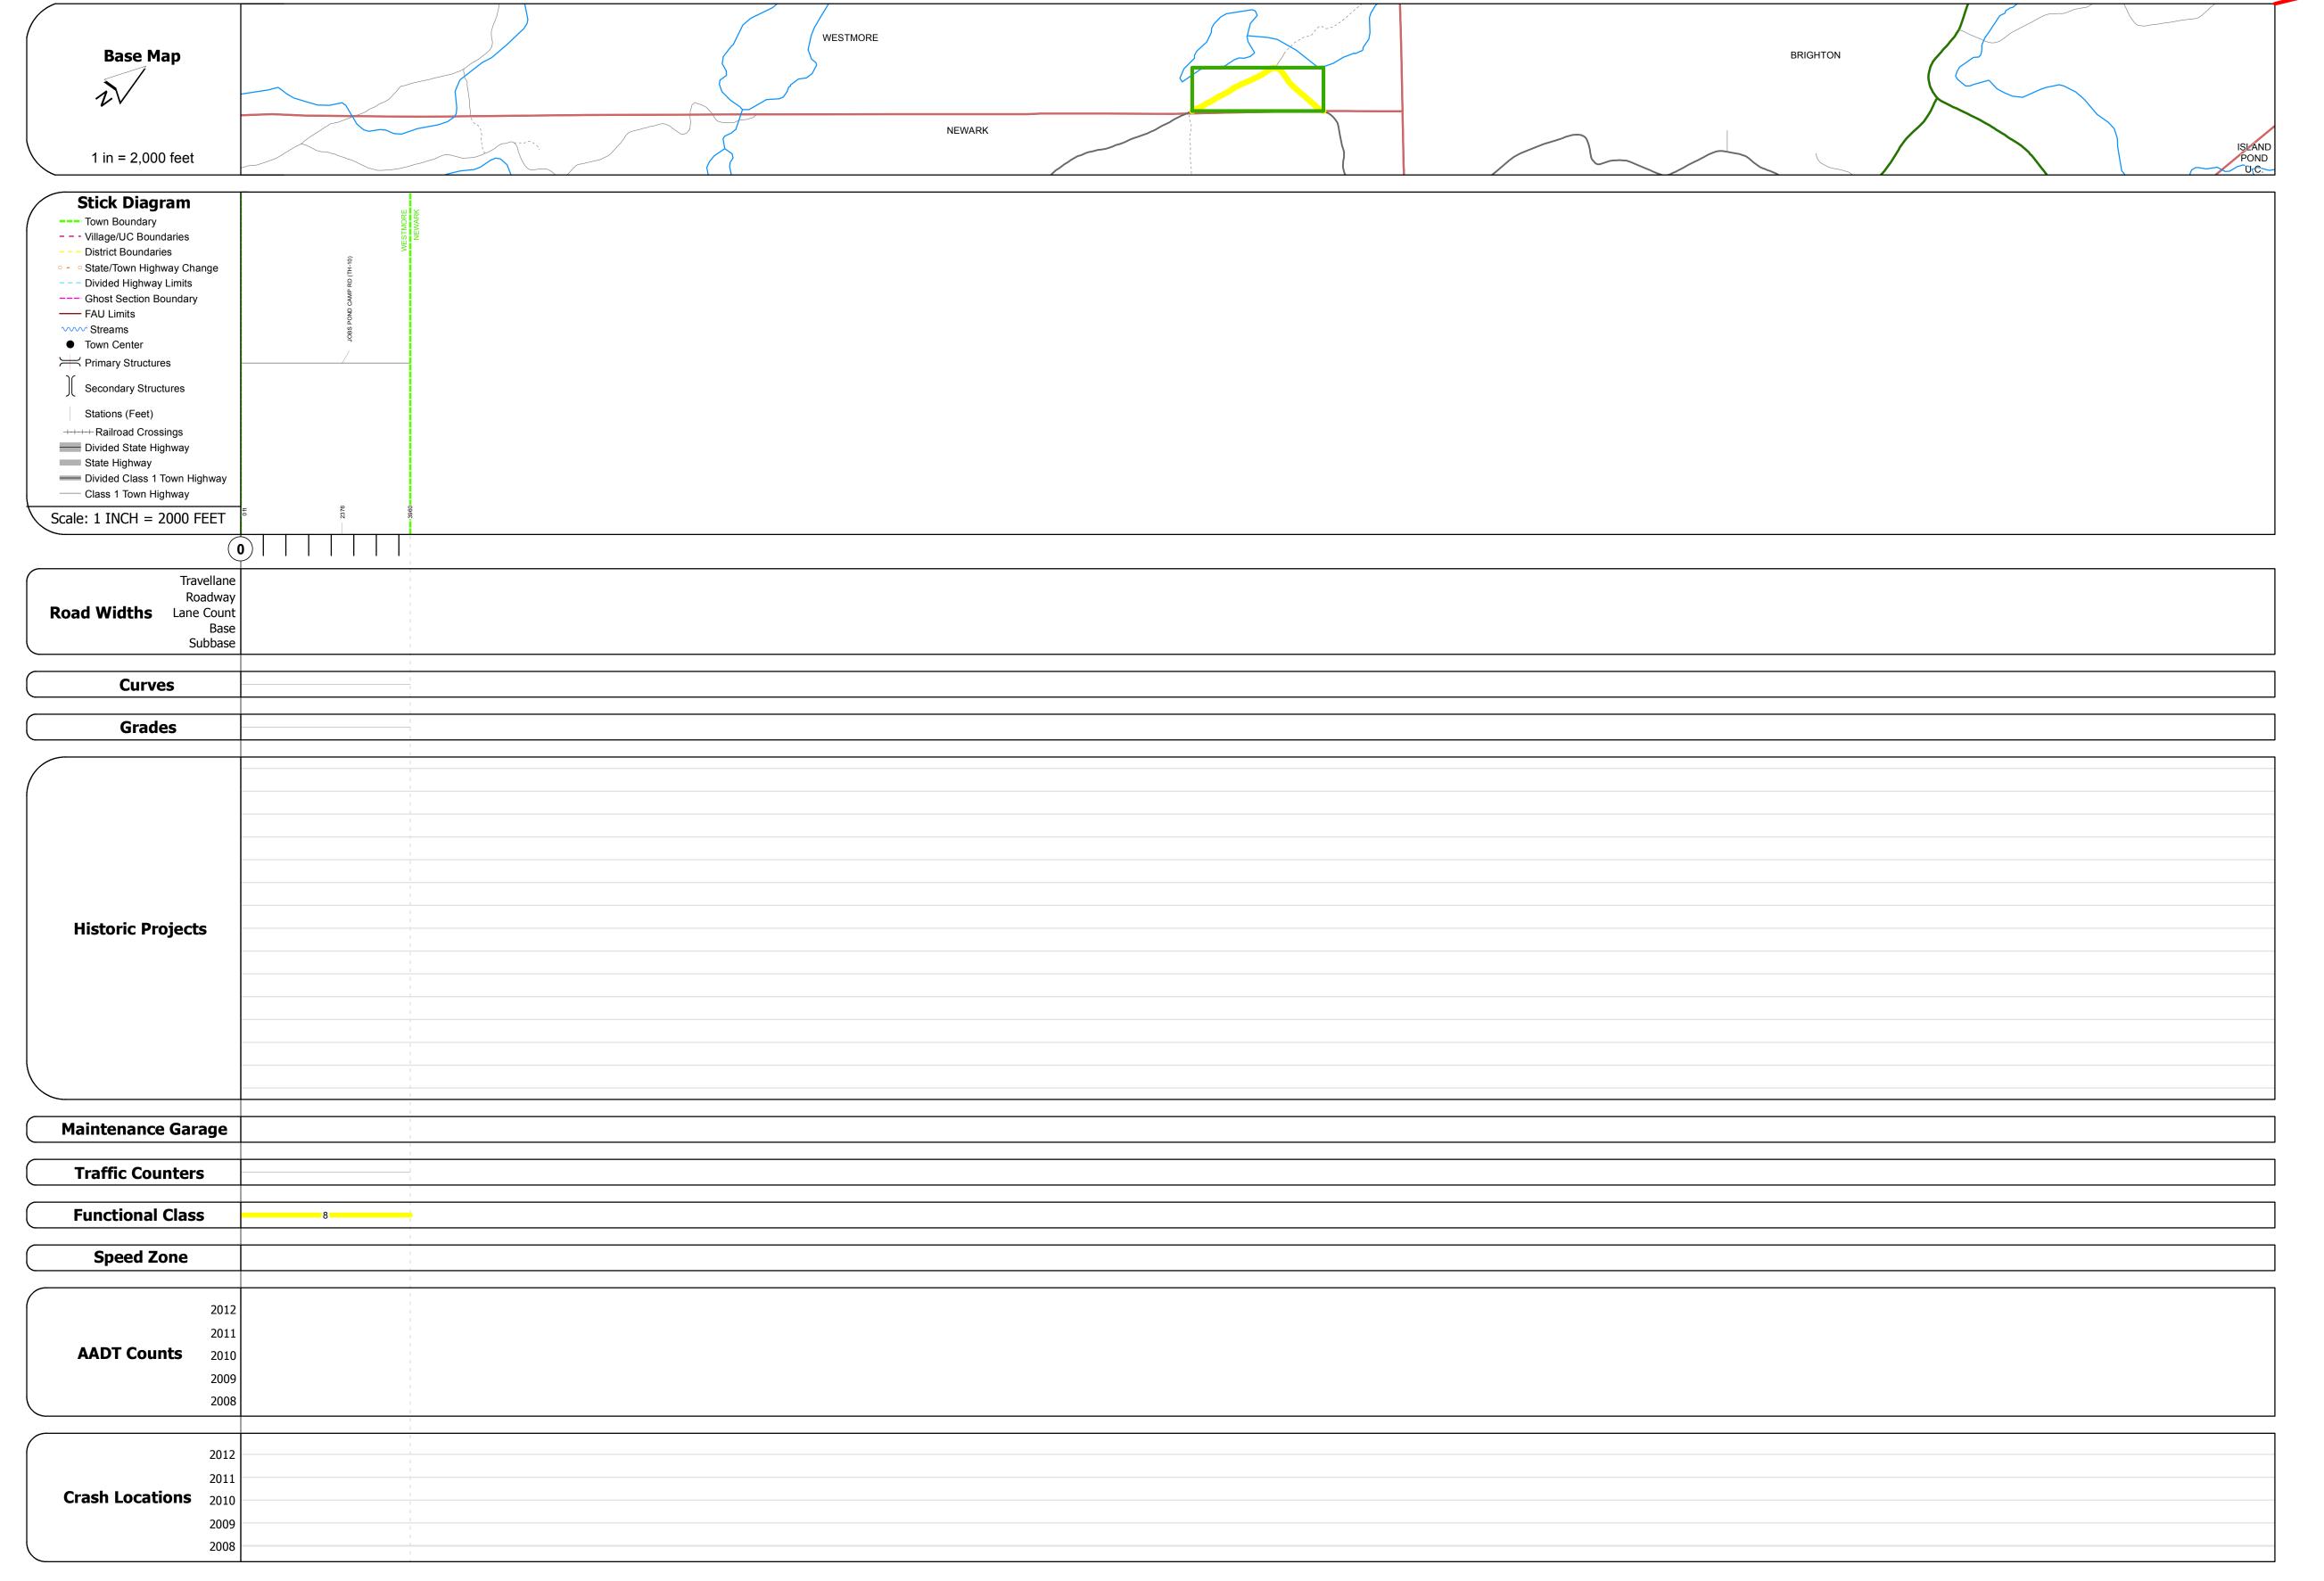

## **Route Log Progress Chart**

Please Note: Errors and Omissions May Exist.
Contact the VTrans Mapping Unit with questions or concerns.

**DRAFT** 

DISTRICT TOWN ROUTE

9 WESTMORE Min-0778

**DESCRIPTION BLOCK** 

| Historic Projects                                                     | Functional Class                                      | Curves                                     | Road Widths      | AADT                          | Mileage by Functional Class By Sheet | Mileage by Town By Sheet   |                        |          |          |                |                              |
|-----------------------------------------------------------------------|-------------------------------------------------------|--------------------------------------------|------------------|-------------------------------|--------------------------------------|----------------------------|------------------------|----------|----------|----------------|------------------------------|
| Retreatment Bituminous Concrete Surface Treated                       | ├────────────────────────────────────                 | ─ <b>───</b> ─ Left<br>─ <b>──</b> ─ Right | <b>←</b> (ft)    | (count)                       | 0778 8 - Rural - Minor Collector     | 0.750 WESTMORE - S07781019 | 0.75 of 0.75           | DISTRICT | TOWN     | Date: 05/21/14 | ROUTE                        |
| Unknown Bituminous Gravel                                             | 2 8 — 14 — 19                                         | g                                          |                  |                               |                                      |                            |                        |          |          |                | Min-0778                     |
| Bituminous Mix  Cold Plane and Skinny Mix  Bituminous  Reclaimed Base | 6 —— 11 —— 16  Speed Zones                            | Grades                                     | Traffic Counters | Crash Locations               |                                      |                            |                        |          |          | 1 of 1         |                              |
| Bituminous Seal Concrete Concrete                                     | SPEED SPEED SPEED SPEED SPEED SPEED SPEED SPEED SPEED | grade up<br>                               | (counter ID)     | ☐ Injury ☐ Unknown Crash Type |                                      |                            |                        | 9        | WESTMORE | TWN mileage:   | ETE mileage:<br>8.61 to 9.36 |
| Concrete                                                              | 25 30 35 40 45 50 55 60 65                            |                                            |                  |                               | Total Mil                            | eage: 0.750 mi             | Total Mileage: 0.75 mi |          |          | 0.0 to 0.75    |                              |