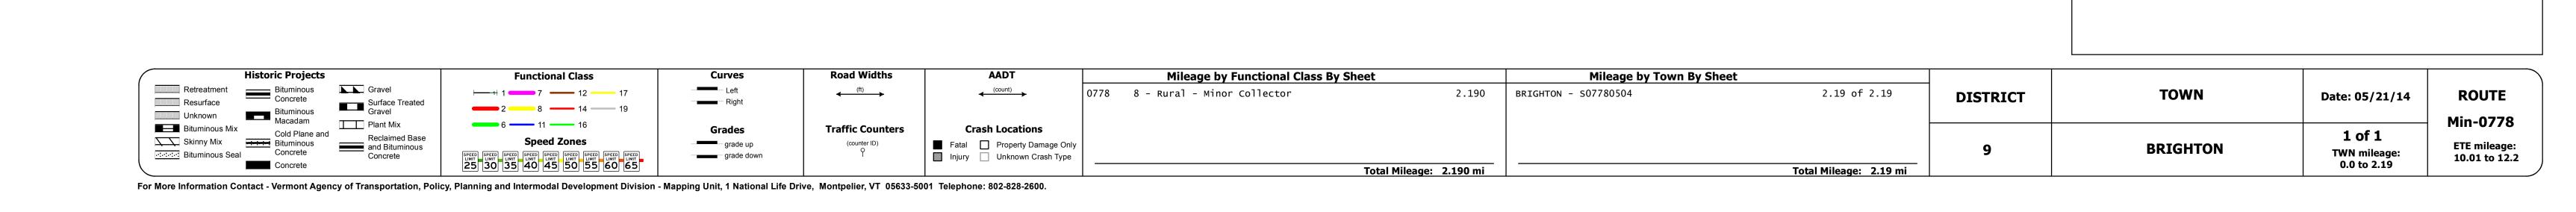

## **DISTRICT TOWN ROUTE DRAFT Route Log Progress Chart** Please Note: Errors and Omissions May Exist. Min-0778 **BRIGHTON** Contact the VTrans Mapping Unit with questions or concerns. Base Map BRIGHTON ISLAND POND U.C. 1 in = 2,000 feet Stick Diagram --- Town Boundary - - - Village/UC Boundaries --- District Boundaries - State/Town Highway Change --- Divided Highway Limits --- Ghost Section Boundary ---- FAU Limits Streams Town Center Primary Structures Secondary Structures Stations (Feet) +++++ Railroad Crossings Divided State Highway State Highway Divided Class 1 Town Highway Class 1 Town Highway Scale: 1 INCH = 2000 FEET Travellane Roadway Road Widths Lane Count Subbase Curves Grades **Historic Projects Maintenance Garage Traffic Counters Functional Class** Speed Zone **AADT Counts Crash Locations** 2010