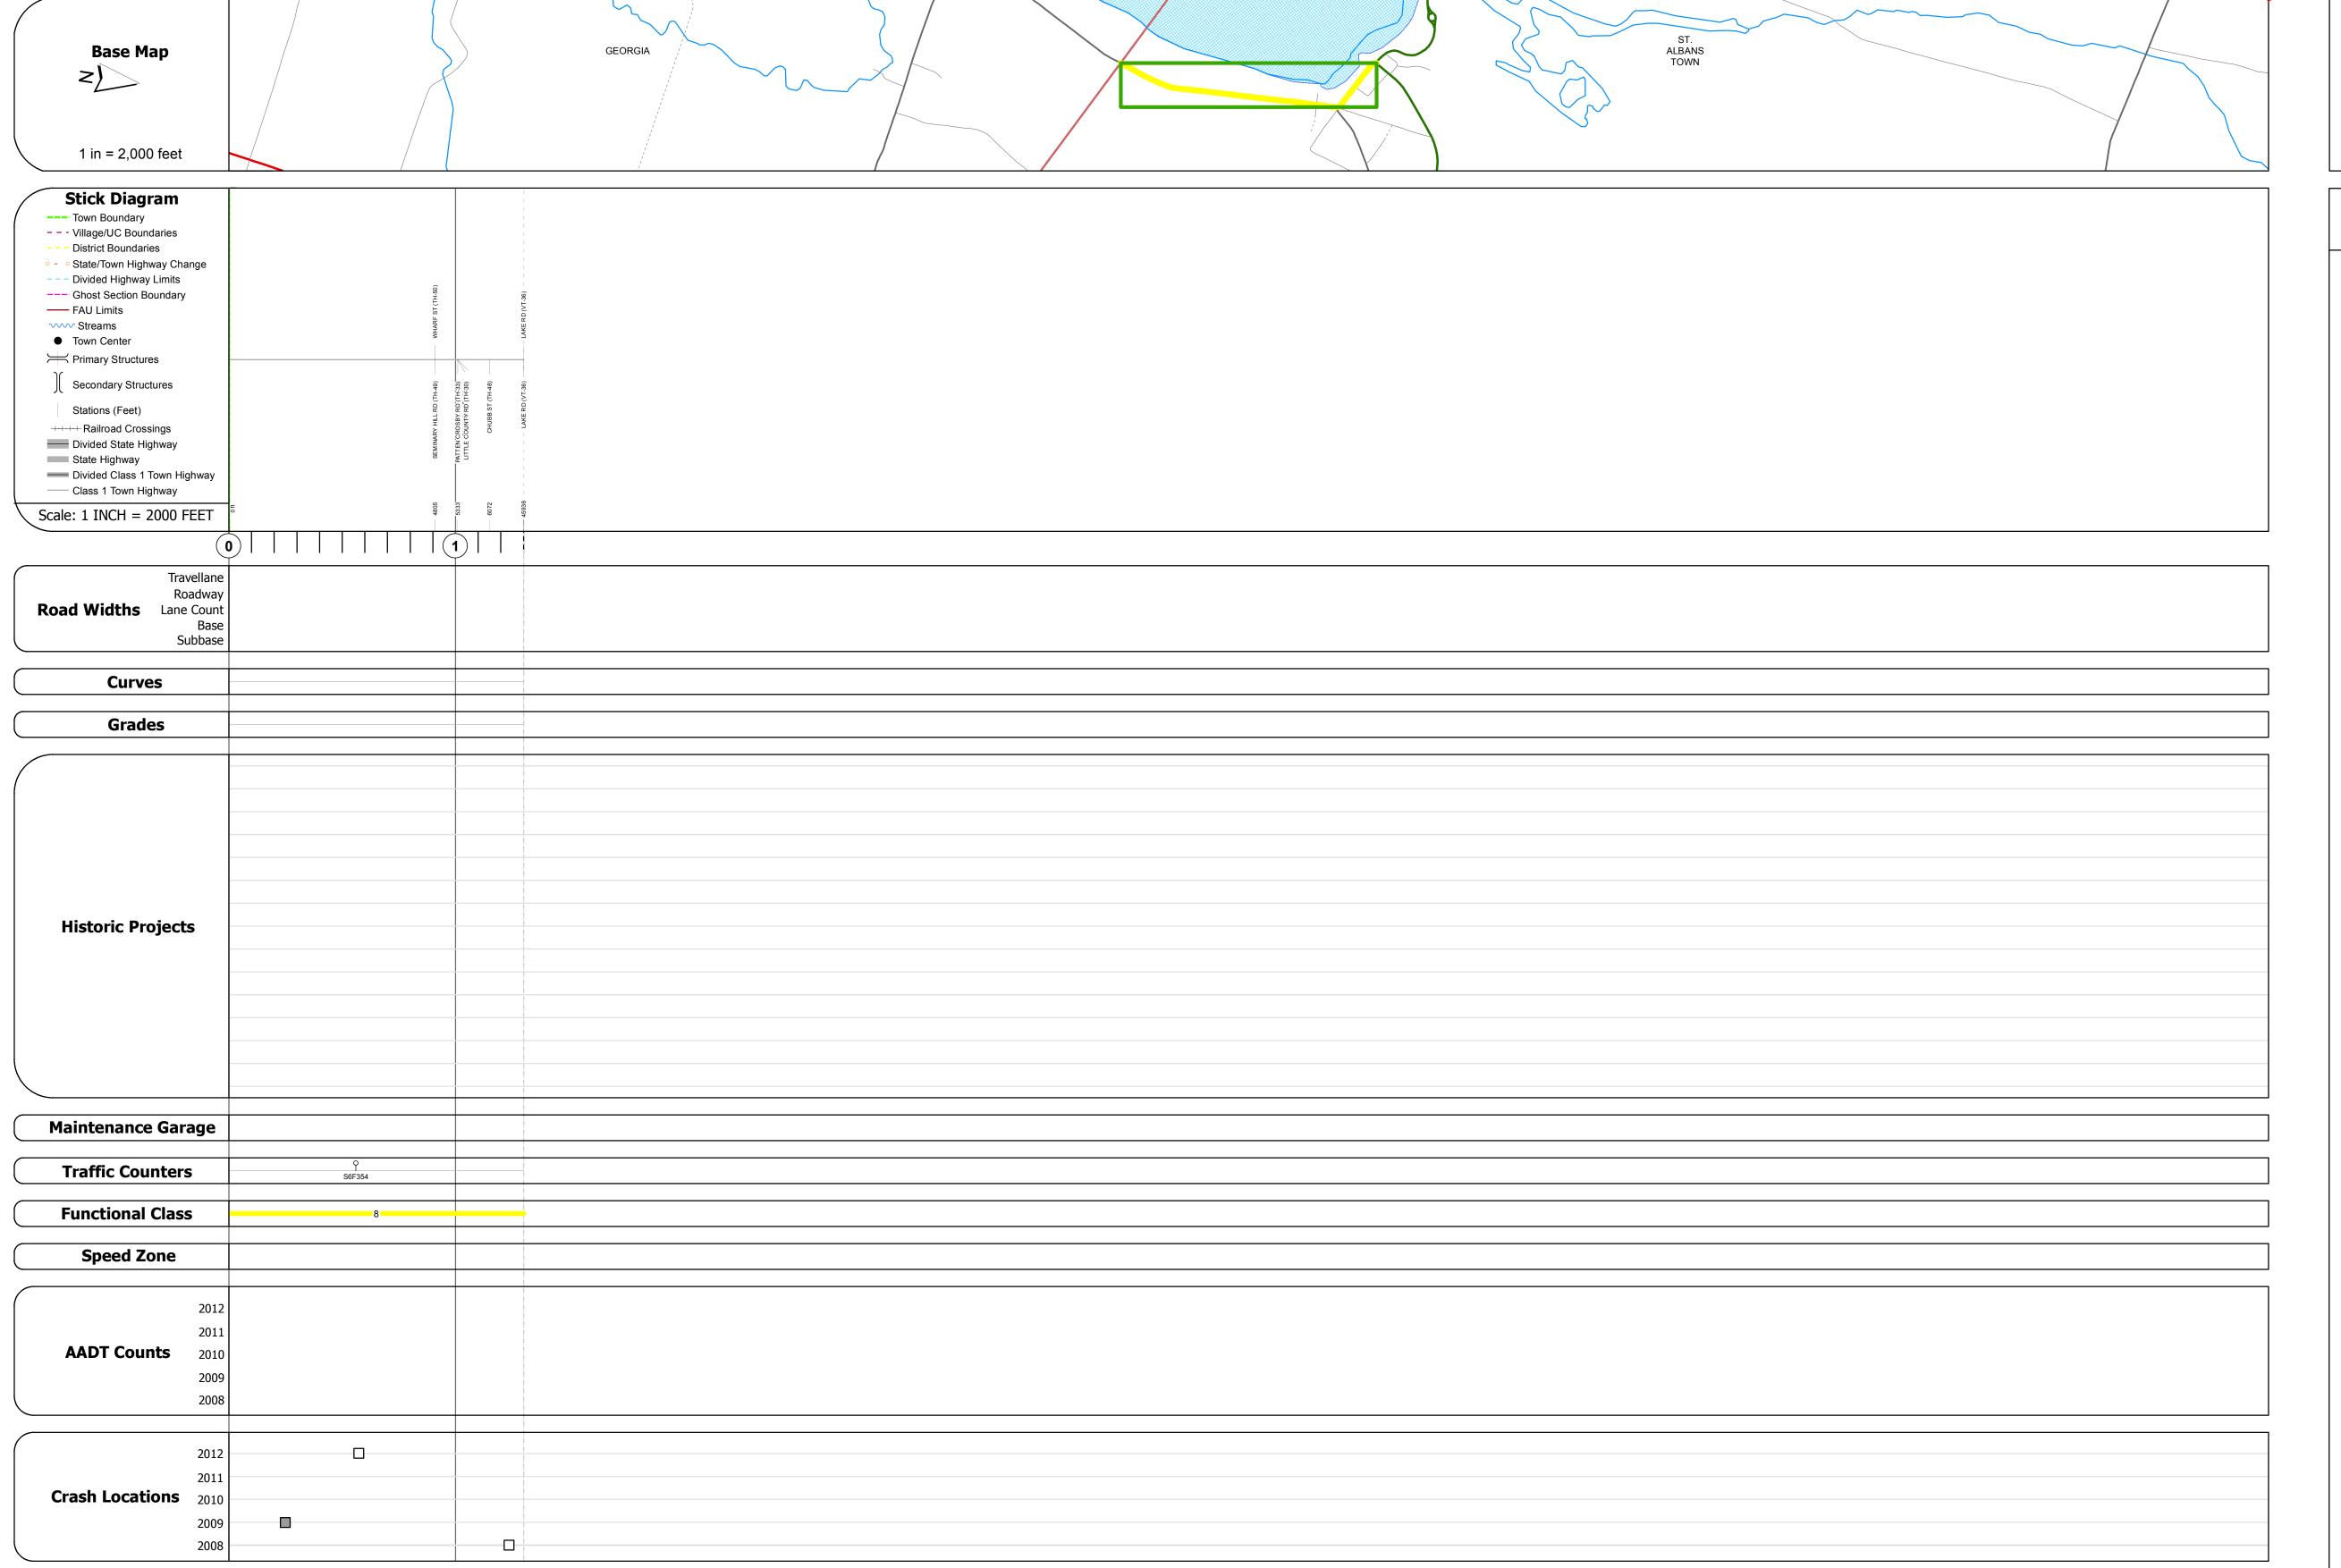

## **Route Log Progress Chart**

DRAFT

Please Note: Errors and Omissions May Exist.

Contact the VTrans Mapping Unit with questions or concerns.

DISTRICT TOWN ROUTE

8 ST. ALBANS TOWN Min-0764

**DESCRIPTION BLOCK** 

| Historic Projects                                        | Functional Class                                                                                                                                                                                                                                                                                                                                                                                                                                                                                                                                                                                                                                                                                                                                                                                                                                                                                                                                                                                                                                                                                                                                                                                                                                                                                                                                                                                                                                                                                                                                                                                                                                                                                                                                                                                                                                                                                                                                                                                                                                                                                                              | Curves     | Road Widths      | AADT                           | Mileage by Functional Class By Sheet |                    | Mileage by Town By Sheet    |                       |          |                 |                |              |
|----------------------------------------------------------|-------------------------------------------------------------------------------------------------------------------------------------------------------------------------------------------------------------------------------------------------------------------------------------------------------------------------------------------------------------------------------------------------------------------------------------------------------------------------------------------------------------------------------------------------------------------------------------------------------------------------------------------------------------------------------------------------------------------------------------------------------------------------------------------------------------------------------------------------------------------------------------------------------------------------------------------------------------------------------------------------------------------------------------------------------------------------------------------------------------------------------------------------------------------------------------------------------------------------------------------------------------------------------------------------------------------------------------------------------------------------------------------------------------------------------------------------------------------------------------------------------------------------------------------------------------------------------------------------------------------------------------------------------------------------------------------------------------------------------------------------------------------------------------------------------------------------------------------------------------------------------------------------------------------------------------------------------------------------------------------------------------------------------------------------------------------------------------------------------------------------------|------------|------------------|--------------------------------|--------------------------------------|--------------------|-----------------------------|-----------------------|----------|-----------------|----------------|--------------|
| Retreatment Bituminous Gravel                            | ├── <sup>+</sup> 1 <mark>───</mark> 7                                                                                                                                                                                                                                                                                                                                                                                                                                                                                                                                                                                                                                                                                                                                                                                                                                                                                                                                                                                                                                                                                                                                                                                                                                                                                                                                                                                                                                                                                                                                                                                                                                                                                                                                                                                                                                                                                                                                                                                                                                                                                         | Left       | <b>←</b> (ft)    | (count)                        | 0764 8 - Rural - Minor Collector     | 1.300              | ST. ALBANS TOWN - S07640613 | 1.3 of 1.3            | DISTRICT | TOWN            | Date: 05/21/14 | ROUTE        |
| Resurface Concrete Surface Treated Gravel                | 2 8 — 14 — 19                                                                                                                                                                                                                                                                                                                                                                                                                                                                                                                                                                                                                                                                                                                                                                                                                                                                                                                                                                                                                                                                                                                                                                                                                                                                                                                                                                                                                                                                                                                                                                                                                                                                                                                                                                                                                                                                                                                                                                                                                                                                                                                 | Right      |                  |                                |                                      |                    |                             |                       | DISTRICT |                 | Butci 03/21/14 |              |
| Bituminous Mix Plant Mix                                 | 6 —— 11 —— 16                                                                                                                                                                                                                                                                                                                                                                                                                                                                                                                                                                                                                                                                                                                                                                                                                                                                                                                                                                                                                                                                                                                                                                                                                                                                                                                                                                                                                                                                                                                                                                                                                                                                                                                                                                                                                                                                                                                                                                                                                                                                                                                 | Grades     | Traffic Counters | Crash Locations                |                                      |                    |                             |                       |          |                 | 1 -6 1         | Min-0764     |
| Skinny Mix  Cold Plane and Reclaimed Base and Bituminous | Speed Zones                                                                                                                                                                                                                                                                                                                                                                                                                                                                                                                                                                                                                                                                                                                                                                                                                                                                                                                                                                                                                                                                                                                                                                                                                                                                                                                                                                                                                                                                                                                                                                                                                                                                                                                                                                                                                                                                                                                                                                                                                                                                                                                   | grade up   | (counter ID)     | ■ Fatal □ Property Damage Only |                                      |                    |                             |                       |          | ST. ALBANS TOWN | 1 of 1         | ETE mileage: |
| Bituminous Seal Concrete Concrete                        | SPEED | grade down | Y                | Injury Unknown Crash Type      |                                      |                    |                             |                       | 6        | SI. ALBANS IOWN | TWN mileage:   | 8.7 to 10.0  |
| Concrete                                                 | 25 30 35 40 45 50 55 60 65                                                                                                                                                                                                                                                                                                                                                                                                                                                                                                                                                                                                                                                                                                                                                                                                                                                                                                                                                                                                                                                                                                                                                                                                                                                                                                                                                                                                                                                                                                                                                                                                                                                                                                                                                                                                                                                                                                                                                                                                                                                                                                    |            |                  |                                |                                      | Miles es. 1 200 mi | -                           | Tatal Mileses, 1.2 mi |          |                 | 0.0 to 1.3     |              |