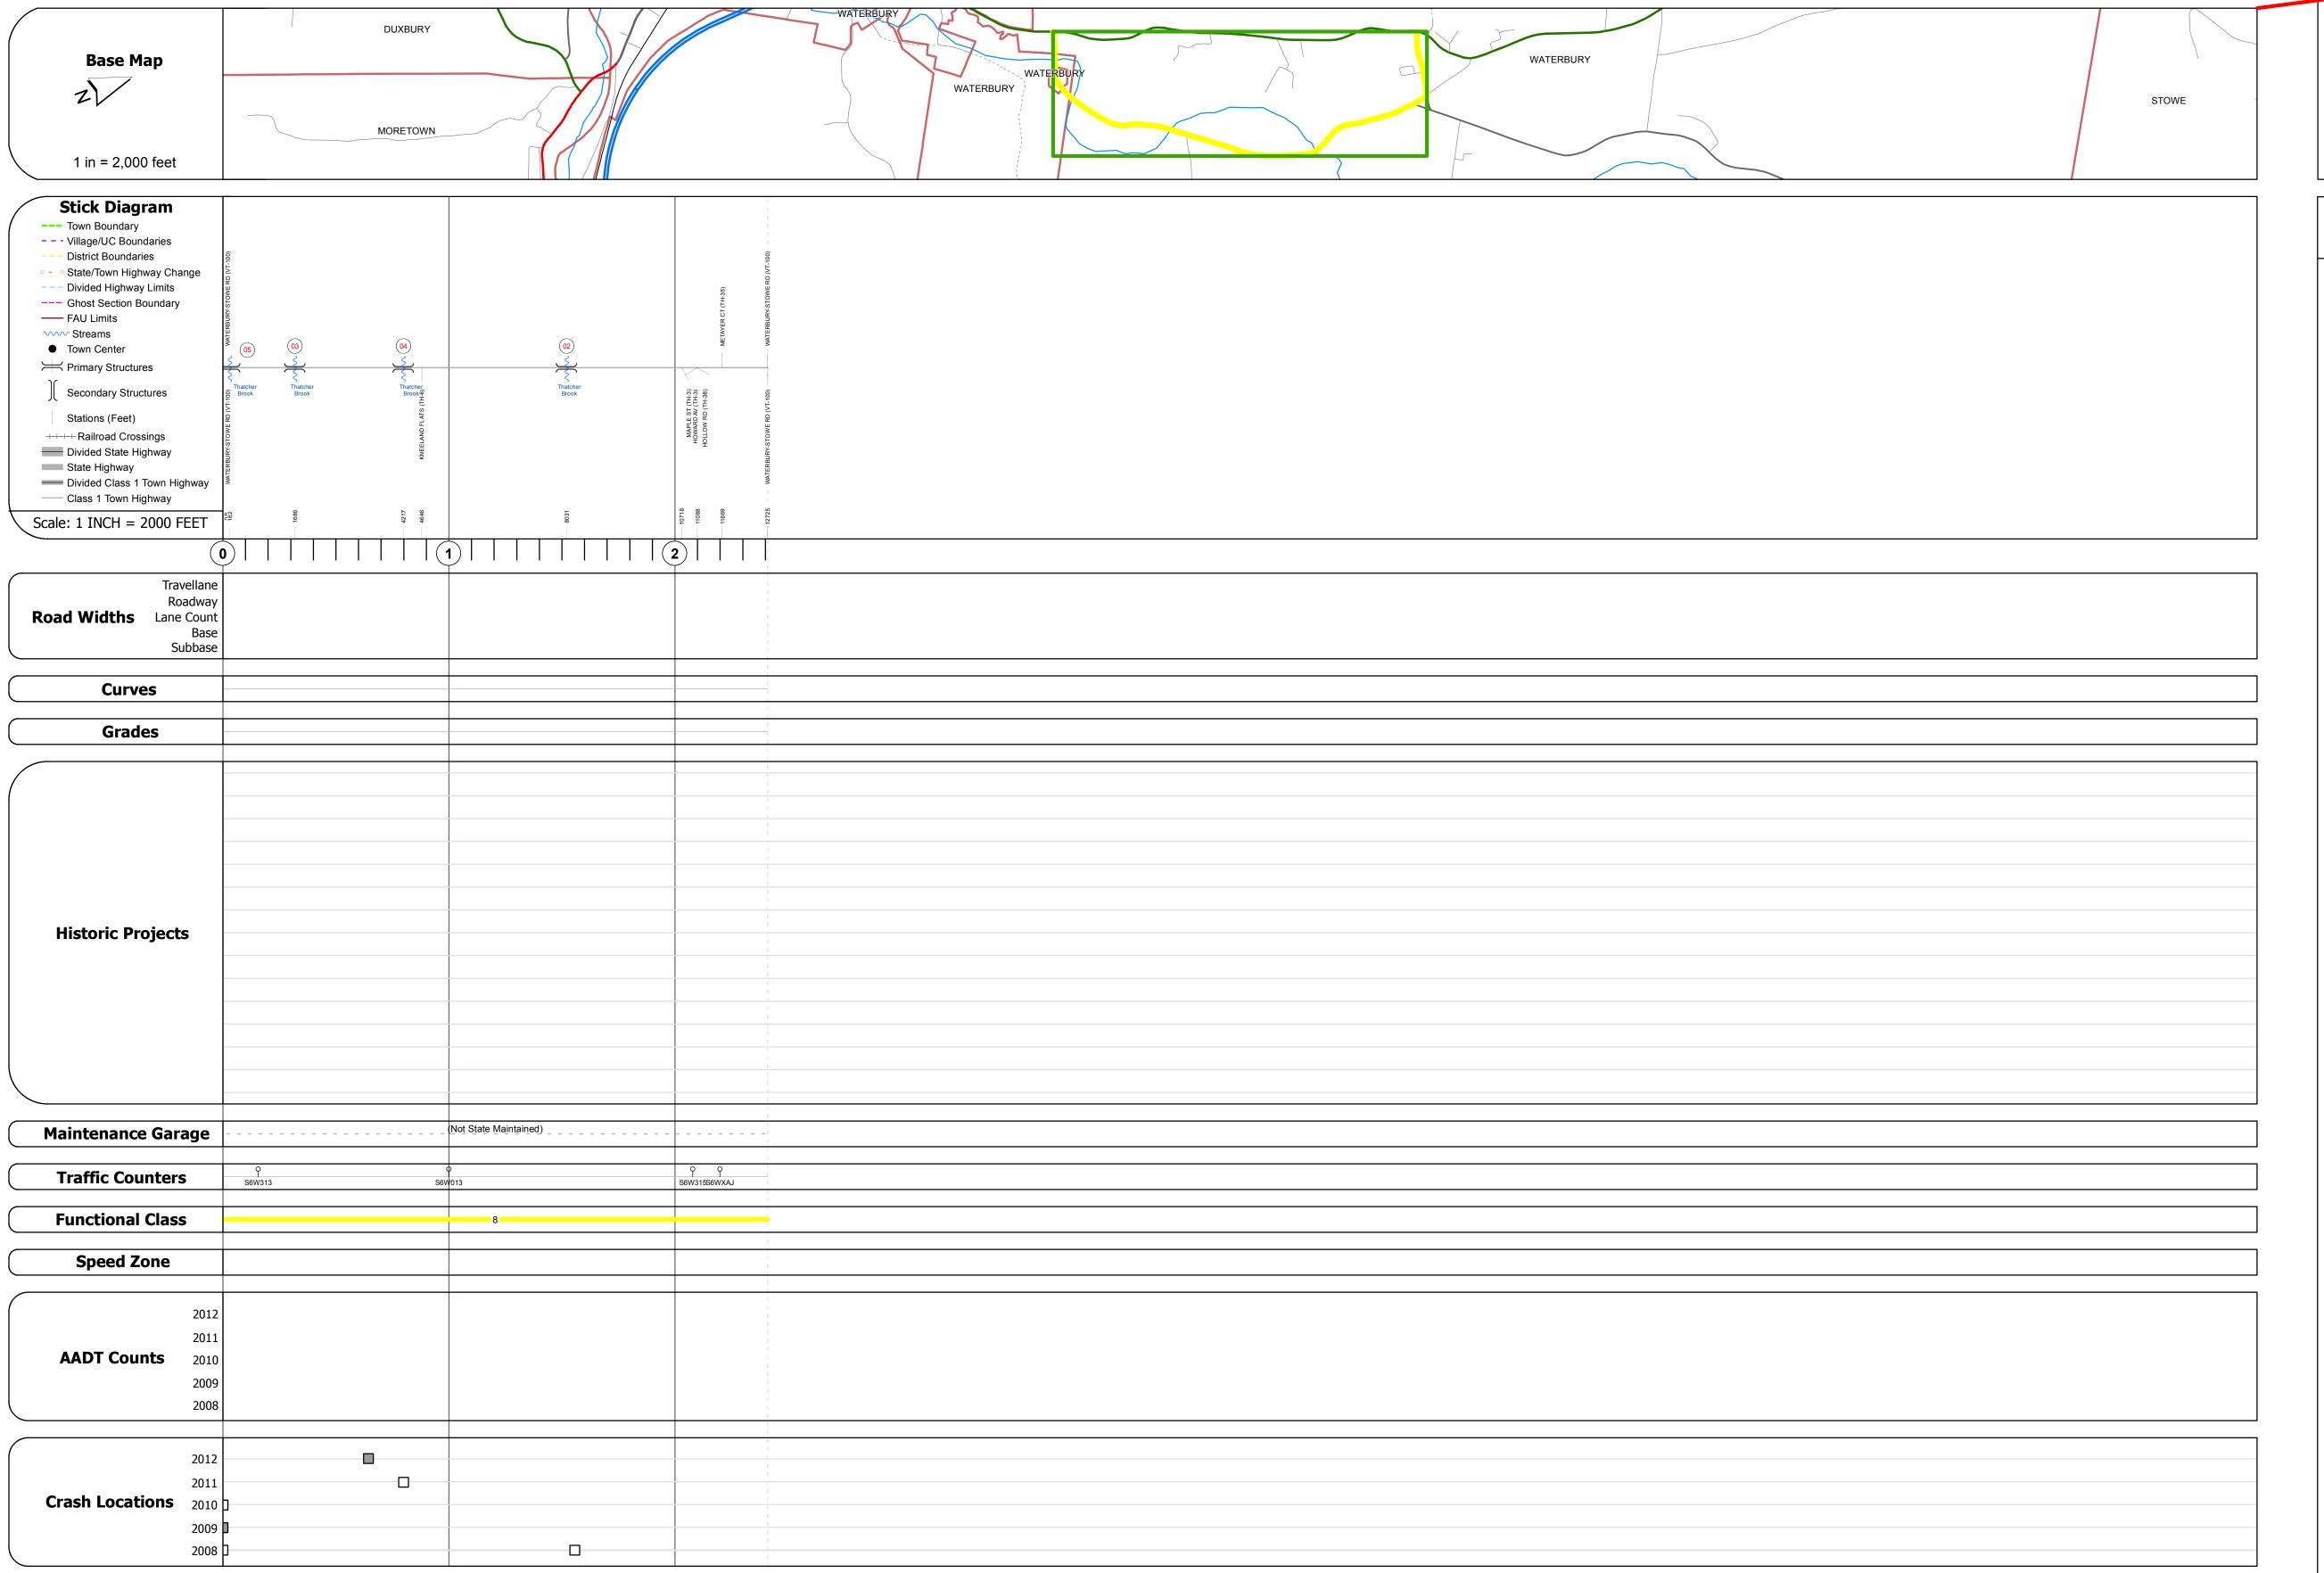

## **Route Log Progress Chart**

Please Note: Errors and Omissions May Exist.
Contact the VTrans Mapping Unit with questions or concerns.

**DRAFT** 

DISTRICT TOWN ROUTE

6 WATERBURY Min-0712

| <b>DESCRIPTION BLOC</b> | CK |
|-------------------------|----|
|-------------------------|----|

Stringer/multi-beam or girder - 1938 Structure No. 101218000512181 Length: 69' Width: 20.7' Weight Limit: 0 Facility Carried: C2001 Bridge Type: ROLLED BEAM Features Intersected: THATCHER BROOK Surface: Bituminous Maintenance/Ownership: Town Bridge 3: Tee Beam - 1937 Structure No. 101218000312181 Length: 54' Width: 20.8' Facility Carried: C2001 Bridge Type: CONCRETE T-BEAM Features Intersected: THATCHER BROOK Surface: Bituminous Maintenance/Ownership: Town Bridge 4: Stringer/multi-beam or girder - 1953 Structure No. 101218000412181 Length: 84' Width: 25.3' Facility Carried: C2001 Bridge Type: ROLLED BEAM Features Intersected: THATCHER BROOK Surface: Bituminous Maintenance/Ownership: Town

Stringer/multi-beam or girder - 1944
Structure No. 101218000212181
Length: 55'
Width: 26.0'
Facility Carried: C2001
Bridge Type: STEEL BEAM
Features Intersected: THATCHER BROOK
Surface: Bituminous
Maintenance/Ownership: Town