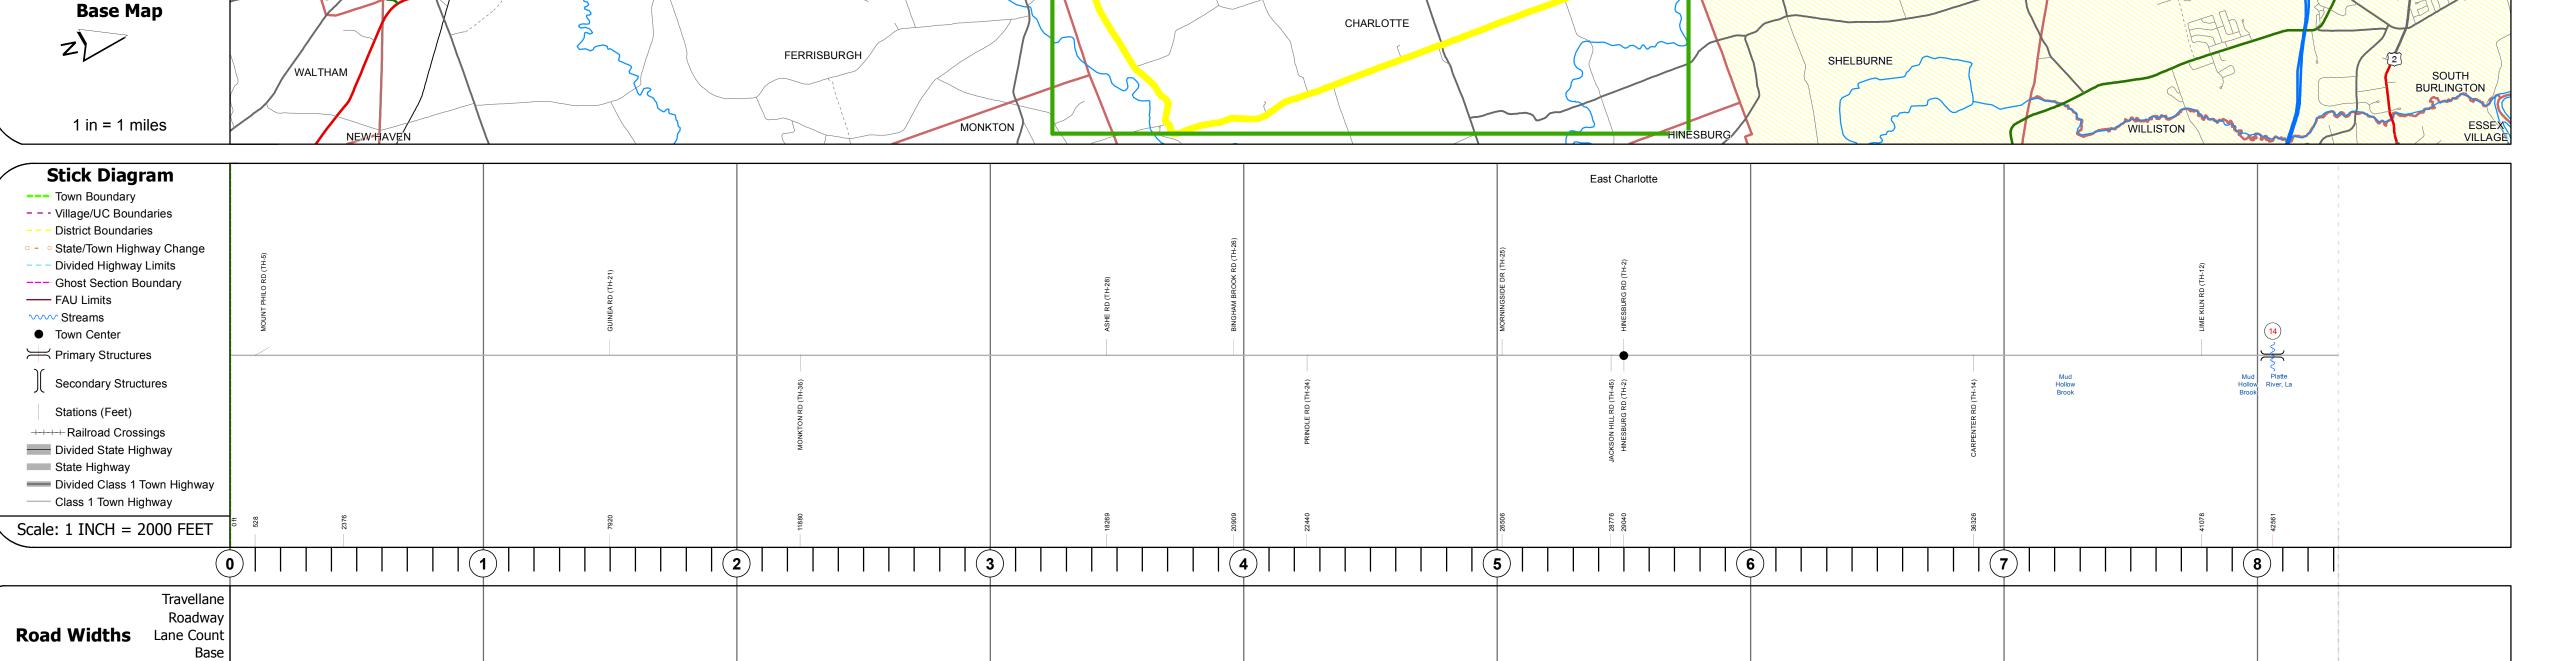

## **Route Log Progress Chart**

**DRAFT** Please Note: Errors and Omissions May Exist. Contact the VTrans Mapping Unit with questions or concerns.

**DISTRICT TOWN ROUTE CHARLOTTE** Min-0676

**DESCRIPTION BLOCK** 

| Stations (Feet)  HHHH Railroad Crossings  Divided State Highway   |                                           | MONKTON RD  |       | PRINDLE RD HINESBURG RD CARPENTER RD |             |
|-------------------------------------------------------------------|-------------------------------------------|-------------|-------|--------------------------------------|-------------|
| State Highway  Divided Class 1 Town Highway  Class 1 Town Highway |                                           |             |       |                                      |             |
| Scale: 1 INCH = 2000 FEET                                         | 528 S S F F F F F F F F F F F F F F F F F | 7820        | 16269 |                                      | 41076       |
|                                                                   |                                           |             |       |                                      | 7           |
| Road Widths  Road Widths  Lane Count  Base  Subbase               |                                           |             |       |                                      |             |
| Curves                                                            |                                           |             |       |                                      |             |
| Grades                                                            |                                           |             |       |                                      |             |
| Historic Projects                                                 |                                           |             |       |                                      |             |
| Maintenance Garage                                                |                                           |             |       | (Not State Maintained)               |             |
| Traffic Counters                                                  | 9<br>S6D375                               | ♥<br>S6D032 |       | О<br>S6D374                          | О<br>S6D367 |
| Functional Class                                                  |                                           |             |       | 8                                    |             |
| Speed Zone                                                        |                                           |             |       |                                      |             |
| 2012<br>2011<br>AADT Counts 2010<br>2009<br>2008                  |                                           |             |       |                                      |             |
| 2012<br>2011<br><b>Crash Locations</b> 2010<br>2009               |                                           |             |       |                                      |             |

| Bridge 14: Stringer/multi-beam or girder - 1957 Structure No. 100404001404041 Length: 69' Width: 24.1' Facility Carried: C2001 Bridge Type: ROLLED BEAM Features Intersected: LAPLATTE RIVER Surface: Bituminous Maintenance/Ownership: Town |
|----------------------------------------------------------------------------------------------------------------------------------------------------------------------------------------------------------------------------------------------|
|                                                                                                                                                                                                                                              |
|                                                                                                                                                                                                                                              |
|                                                                                                                                                                                                                                              |
|                                                                                                                                                                                                                                              |
|                                                                                                                                                                                                                                              |
|                                                                                                                                                                                                                                              |
|                                                                                                                                                                                                                                              |

Functional Class 6 — 11 — 16 Speed Zones | STEED | STEED | STEED | SPEED | SPEE

grade up grade down

Road Widths

Crash Locations Fatal Property Damage Only ☐ Injury ☐ Unknown Crash Type

Mileage by Functional Class By Sheet 0676 8 - Rural - Minor Collector Total Mileage: 8.320 mi

Mileage by Town By Sheet 8.320 CHARLOTTE - S06760404

8.32 of 8.32 **DISTRICT** Total Mileage: 8.32 mi

**TOWN** Date: 05/21/14 1 of 1 **CHARLOTTE** TWN mileage: 0.0 to 8.32