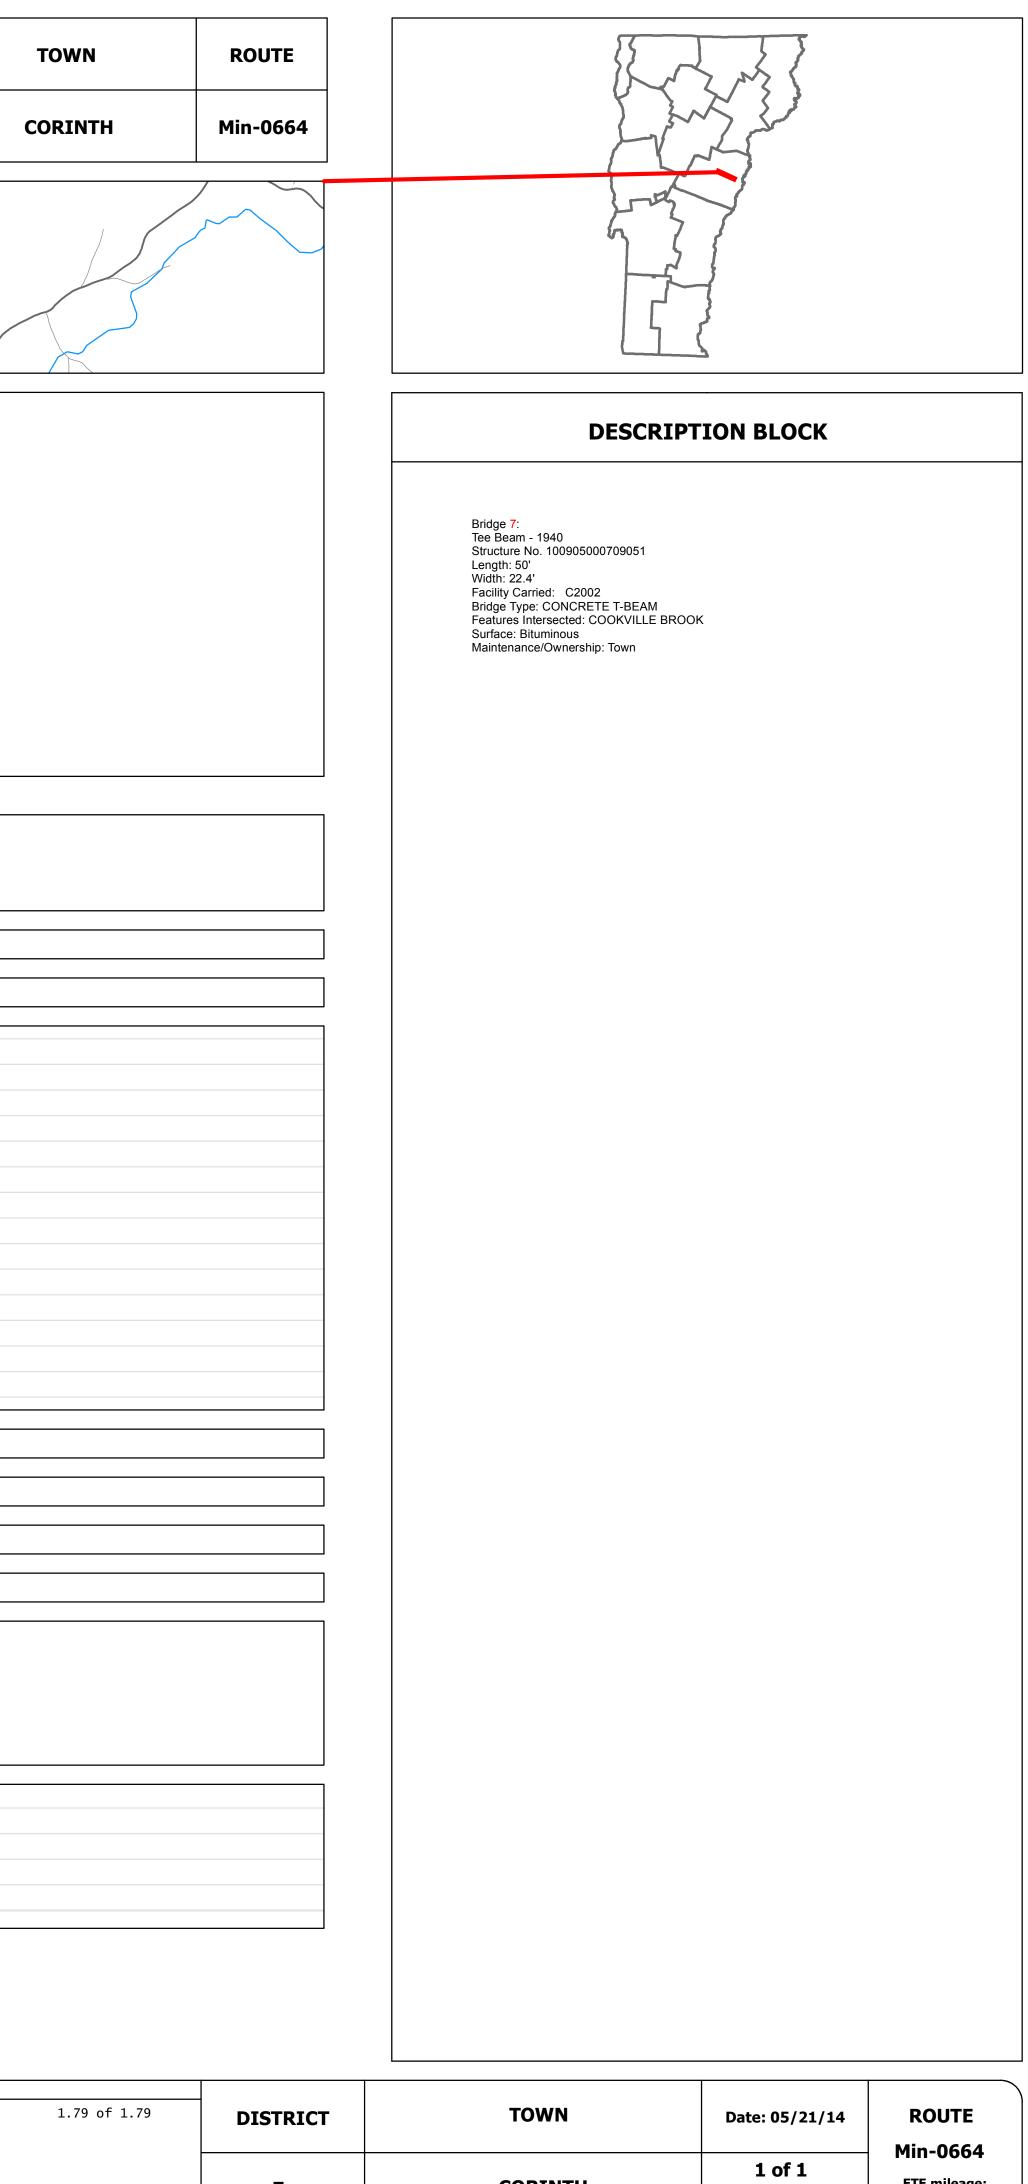

## Route Log Progr

| Base Map                                                      | BRADFORD                                  |                                                                                         |                        |
|---------------------------------------------------------------|-------------------------------------------|-----------------------------------------------------------------------------------------|------------------------|
| 1 in = 2,000 feet                                             |                                           |                                                                                         |                        |
|                                                               |                                           |                                                                                         |                        |
| Stick Diagram                                                 | COOSE GREEN RD (TH-2)<br>YOUNG RD (TH-48) | ABE JACOBS RD (TH-57)<br>ABE JACOBS RD (TH-57)<br>CENTER RD (TH-45)<br>CENTER RD (TH-4) | — COOKEVILLE RD (TH-2) |
| State Highway Divided Class 1 Town Highway                    |                                           |                                                                                         |                        |
| Class 1 Town Highway Scale: 1 INCH = 2000 FEET                | % % 5                                     | 7656<br>8976<br>8976                                                                    |                        |
|                                                               | $\mathbf{\hat{o}}$                        | 1)                                                                                      |                        |
| Travellar<br>Roadwa<br>Road Widths Lane Cour<br>Bas<br>Subbas | e<br>y<br>nt<br>e                         |                                                                                         |                        |
| Curves                                                        |                                           |                                                                                         |                        |
| Grades                                                        |                                           |                                                                                         |                        |
| Historic Projects                                             |                                           |                                                                                         |                        |
| Maintenance Garage                                            |                                           | tained)                                                                                 |                        |
| Traffic Counters                                              | <br><br>S6N316                            | φ<br>S6N318                                                                             |                        |
| <b>Functional Class</b>                                       | 8                                         |                                                                                         |                        |
| Speed Zone                                                    |                                           |                                                                                         |                        |
|                                                               |                                           |                                                                                         |                        |
| AADT Counts 202<br>202<br>202<br>200<br>200<br>200            | 1<br>0<br>9                               |                                                                                         |                        |
| 201<br>201<br>Crash Locations 201<br>200<br>200               | 1<br>0<br>9                               |                                                                                         |                        |
| 200                                                           | ~ [                                       |                                                                                         |                        |