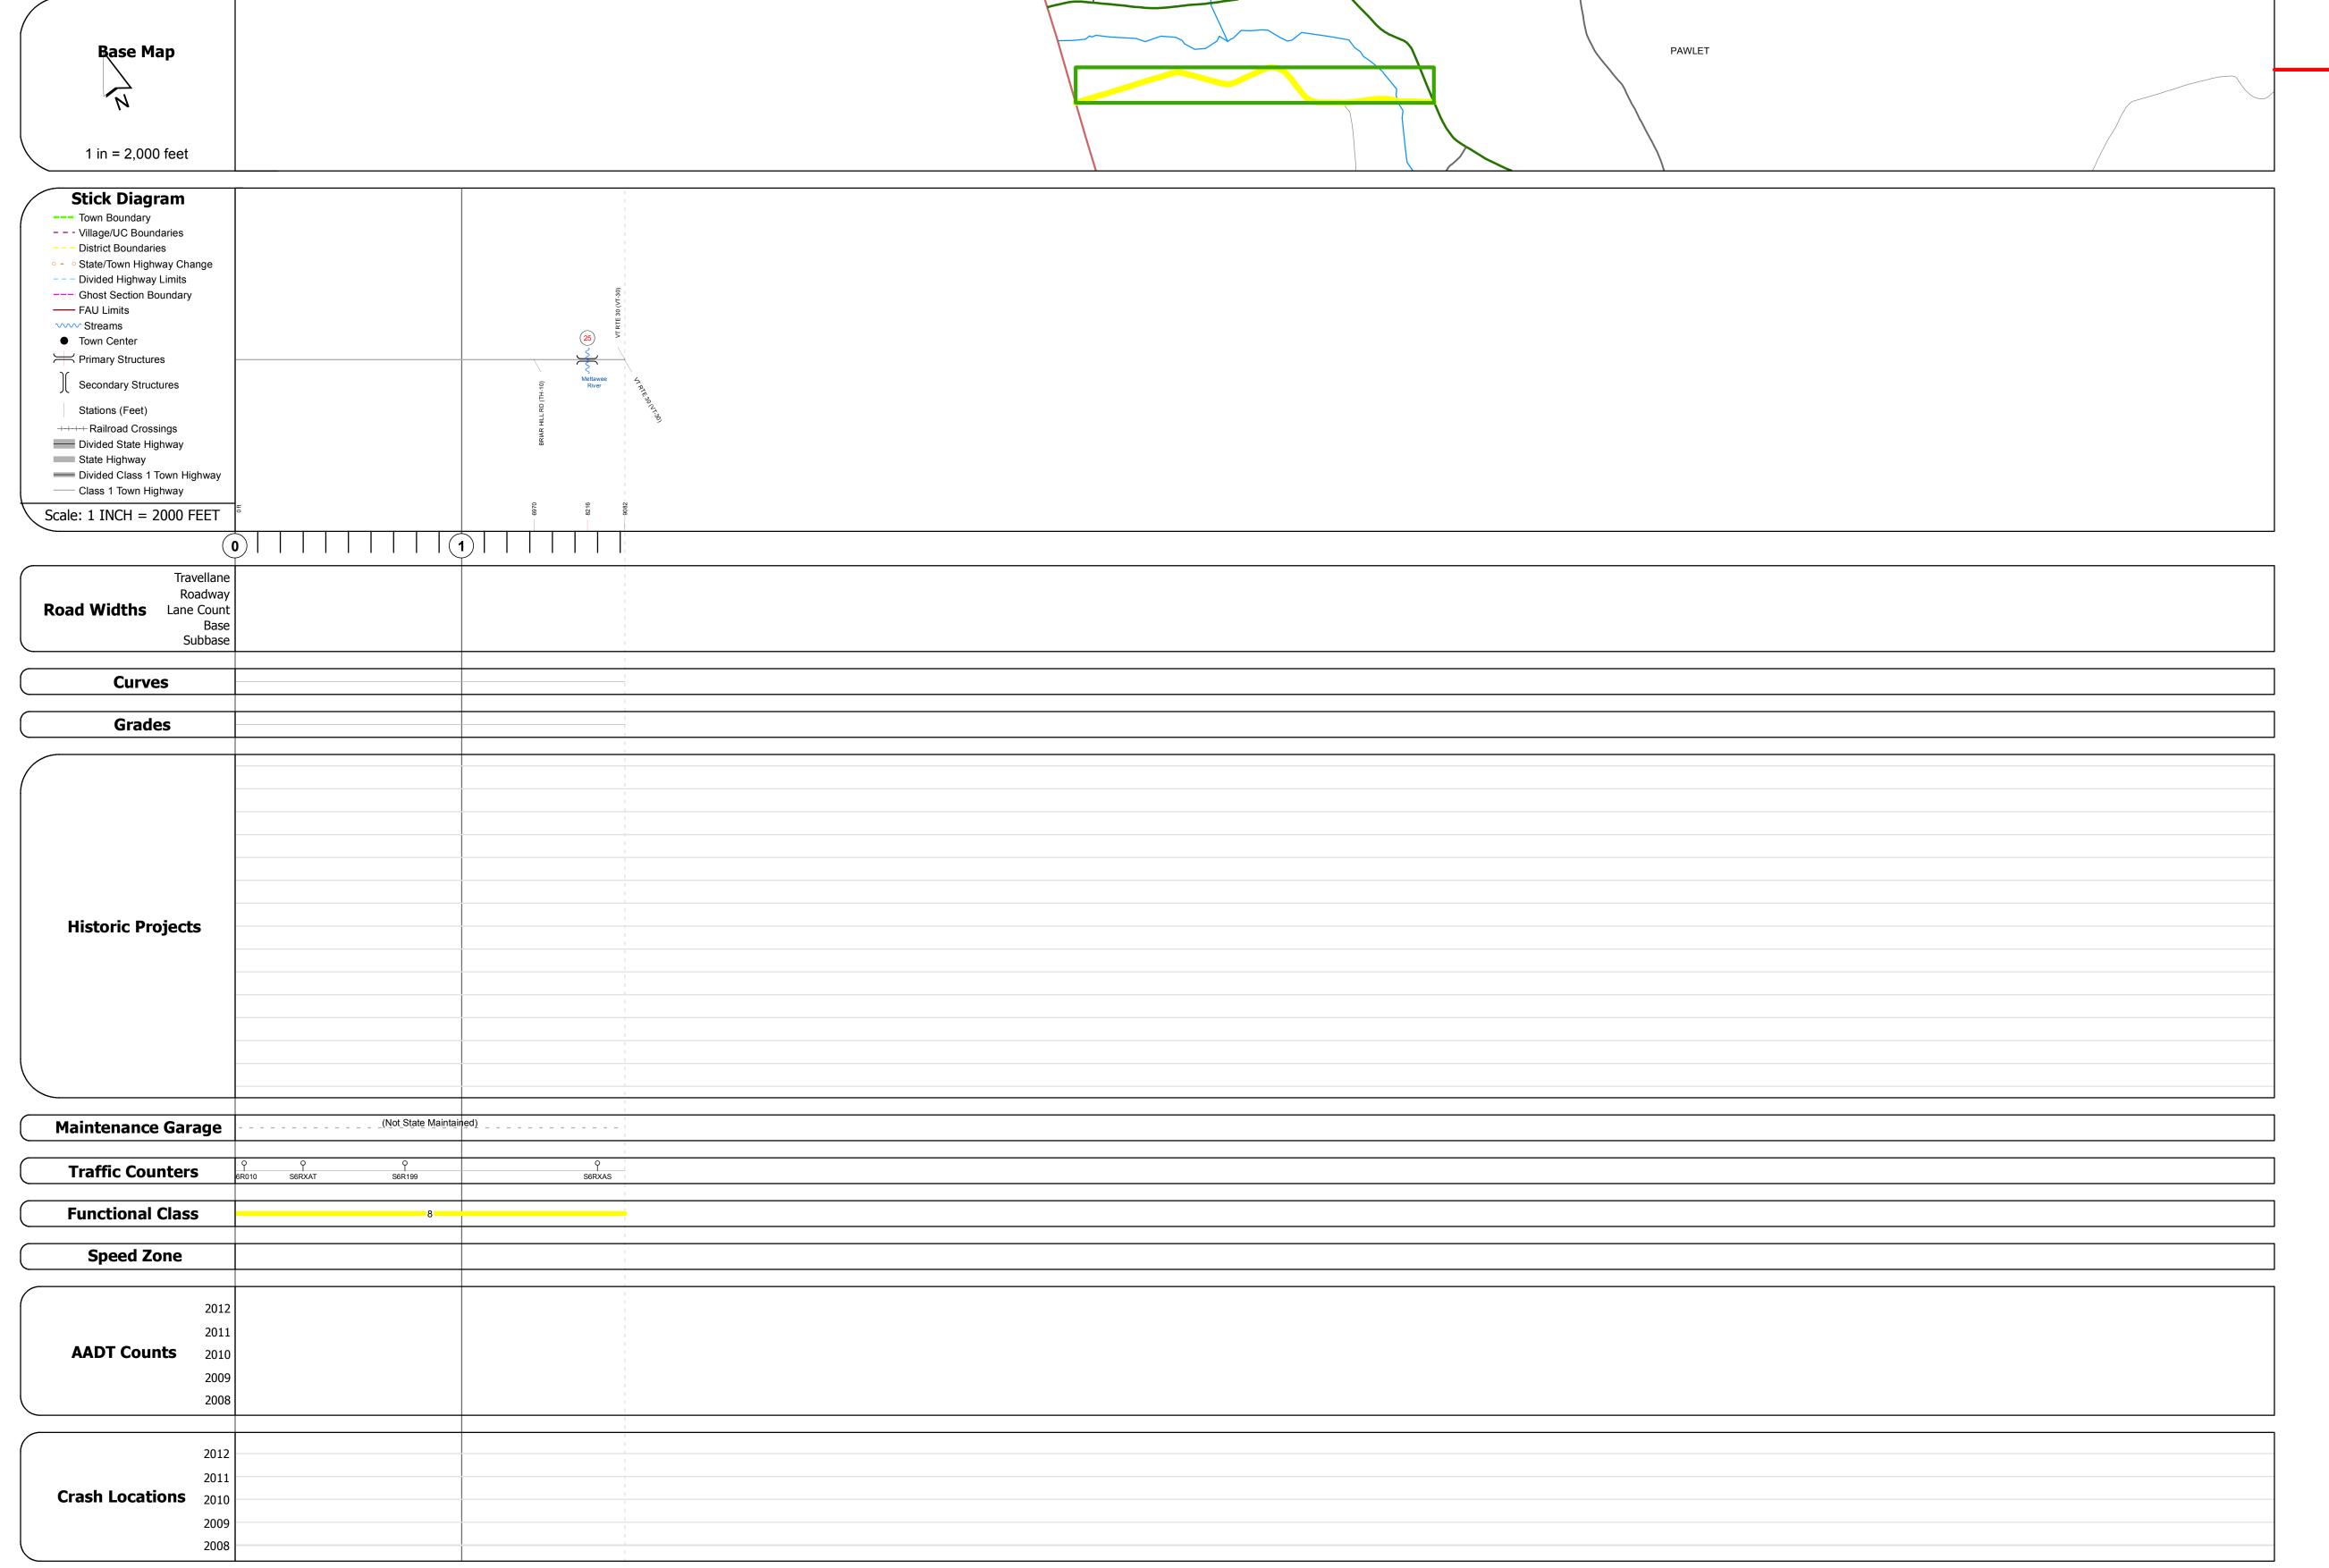

## **Route Log Progress Chart**

Please Note: Errors and Omissions May Exist.
Contact the VTrans Mapping Unit with questions or concerns.

DISTRICT TOWN ROUTE

1 PAWLET Min-0564

**DESCRIPTION BLOCK** 

Bridge 25:
Stringer/multi-beam or girder - 1933
Structure No. 101114002511141
Length: 64'
Width: 26.8'
Facility Carried: C2002
Bridge Type: ROLLED BEAM
Features Intersected: METTAWEE RIVER

Surface: Bituminous Maintenance/Ownership: Town

| Historic Projects                                                                                                                                                             | Functional Class                 | Curves     | Road Widths                   | AADT                                            | Mileage by Functional Class By Sheet | Mileage by Town By She   | Mileage by Town By Sheet |          |        |                     |                           |
|-------------------------------------------------------------------------------------------------------------------------------------------------------------------------------|----------------------------------|------------|-------------------------------|-------------------------------------------------|--------------------------------------|--------------------------|--------------------------|----------|--------|---------------------|---------------------------|
| Retreatment Resurface  Bituminous Concrete  Bituminous Gravel Surface Treated Gravel  Macadam                                                                                 | 7 — 12 — 17<br>— 2 — 8 — 14 — 19 | Left Right | <b>←</b> (ft)                 | ← (count)                                       | 0564 8 - Rural - Minor Collector     | 1.720 PAWLET - S05641114 | 1.72 of 1.72             | DISTRICT | TOWN   | Date: 05/21/14      | ROUTE                     |
| Macadam  Cold Plane and Bituminous Mix  Skinny Mix  Bituminous Seal  Macadam  Cold Plane and Bituminous Concrete  Plant Mix  Reclaimed Base and Bituminous Concrete  Concrete | 6 —— 11 —— 16  Speed Zones       | Grades     | Traffic Counters (counter ID) | Crash Locations  ■ Fatal □ Property Damage Only |                                      |                          |                          | 1        | PAWLET | 1 of 1 TWN mileage: | Min-05 ETE miles 0.0 to 1 |