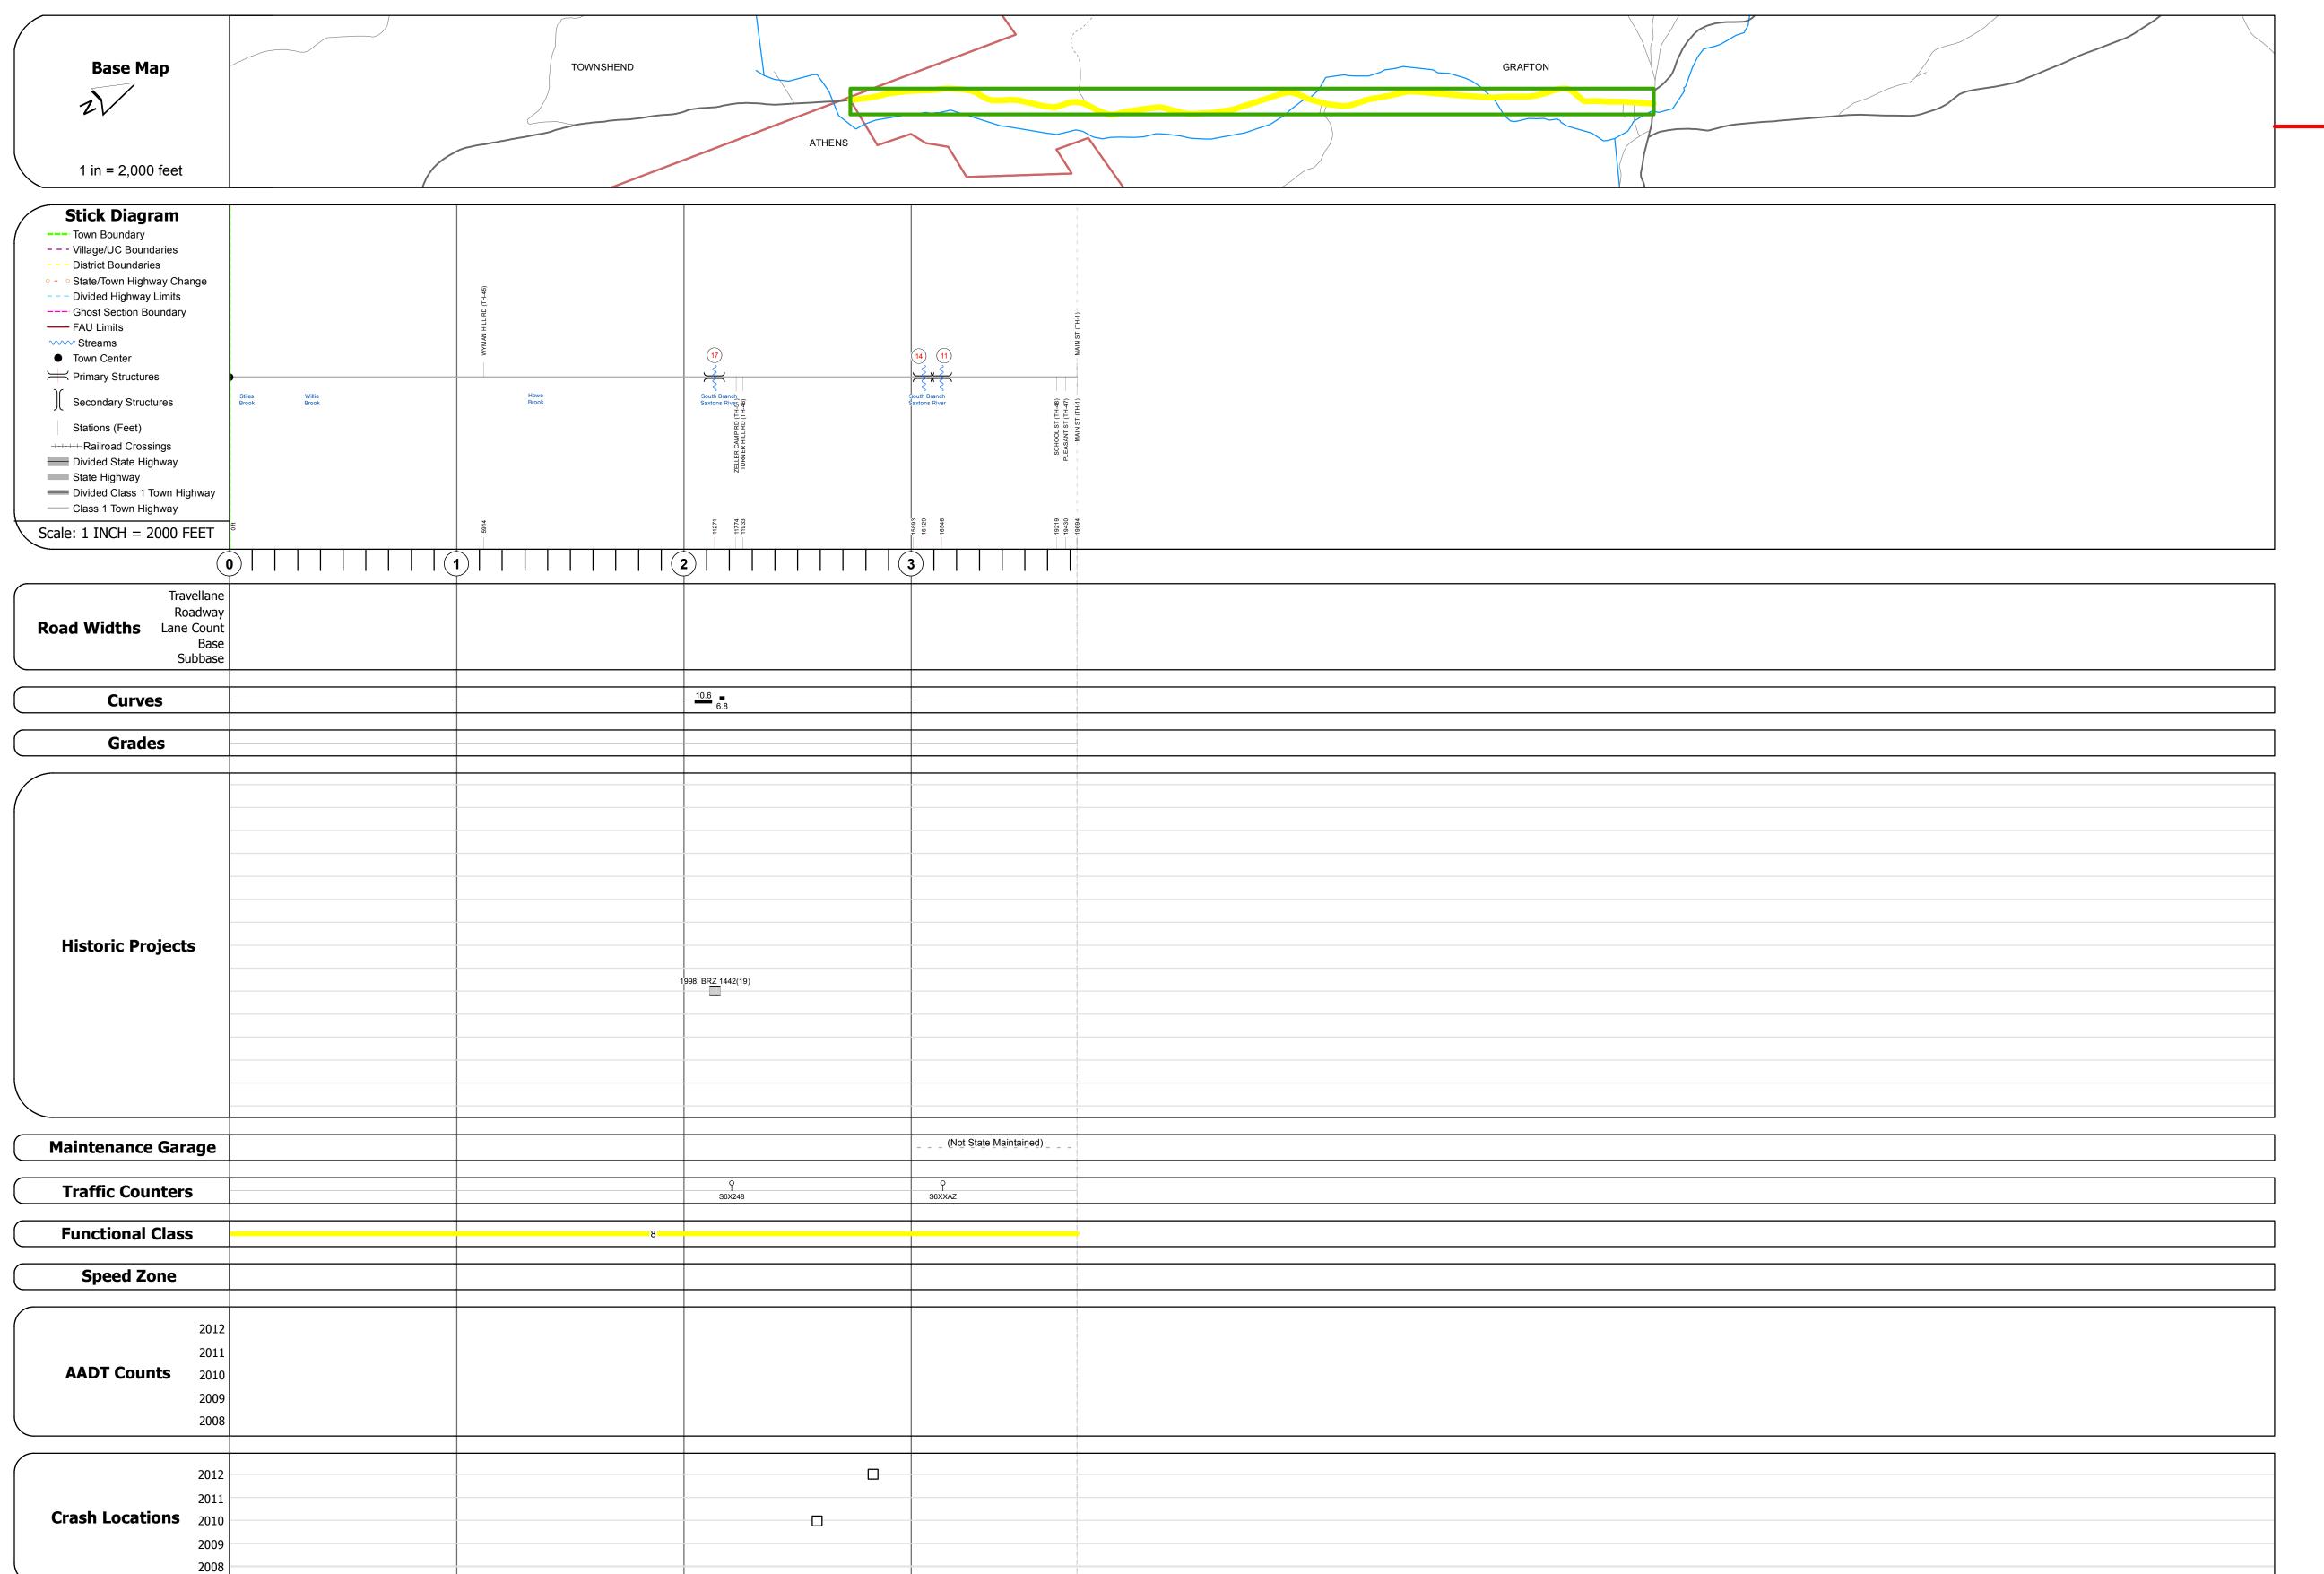

## **Route Log Progress Chart**

Please Note: Errors and Omissions May Exist.
Contact the VTrans Mapping Unit with questions or concerns.

DISTRICT TOWN ROUTE

2 GRAFTON Min-0552

| <b>DESCRIPTION BLOCK</b> | < |
|--------------------------|---|
|--------------------------|---|

Bridge 17:
Stringer/multi-beam or girder - 1998
Structure No. 101306001713061
Length: 106'
Width: 26.5'
Facility Carried: C2002
Bridge Type: WELDED PLATE GIRDER
Features Intersected: S. BR. SAXTONS RIVER
Surface: Bituminous
Maintenance/Ownership: Town

Bridge 14:
Stringer/multi-beam or girder - 1939
Structure No. 101306001413061
Length: 74'
Width: 20.8'
Facility Carried: C2002
Bridge Type: ROLLED BEAM
Features Intersected: S. BR. SAXTONS RIVER
Surface: Bituminous
Maintenance/Ownership: Town

Bridge 11:
Stringer/multi-beam or girder - 1938
Structure No. 101306001113061
Length: 33'
Width: 24.2'
Facility Carried: C2002
Bridge Type: PRECASTCONCRETESLAB
Features Intersected: WILLIE BROOK
Surface: Bituminous
Maintenance/Ownership: Town