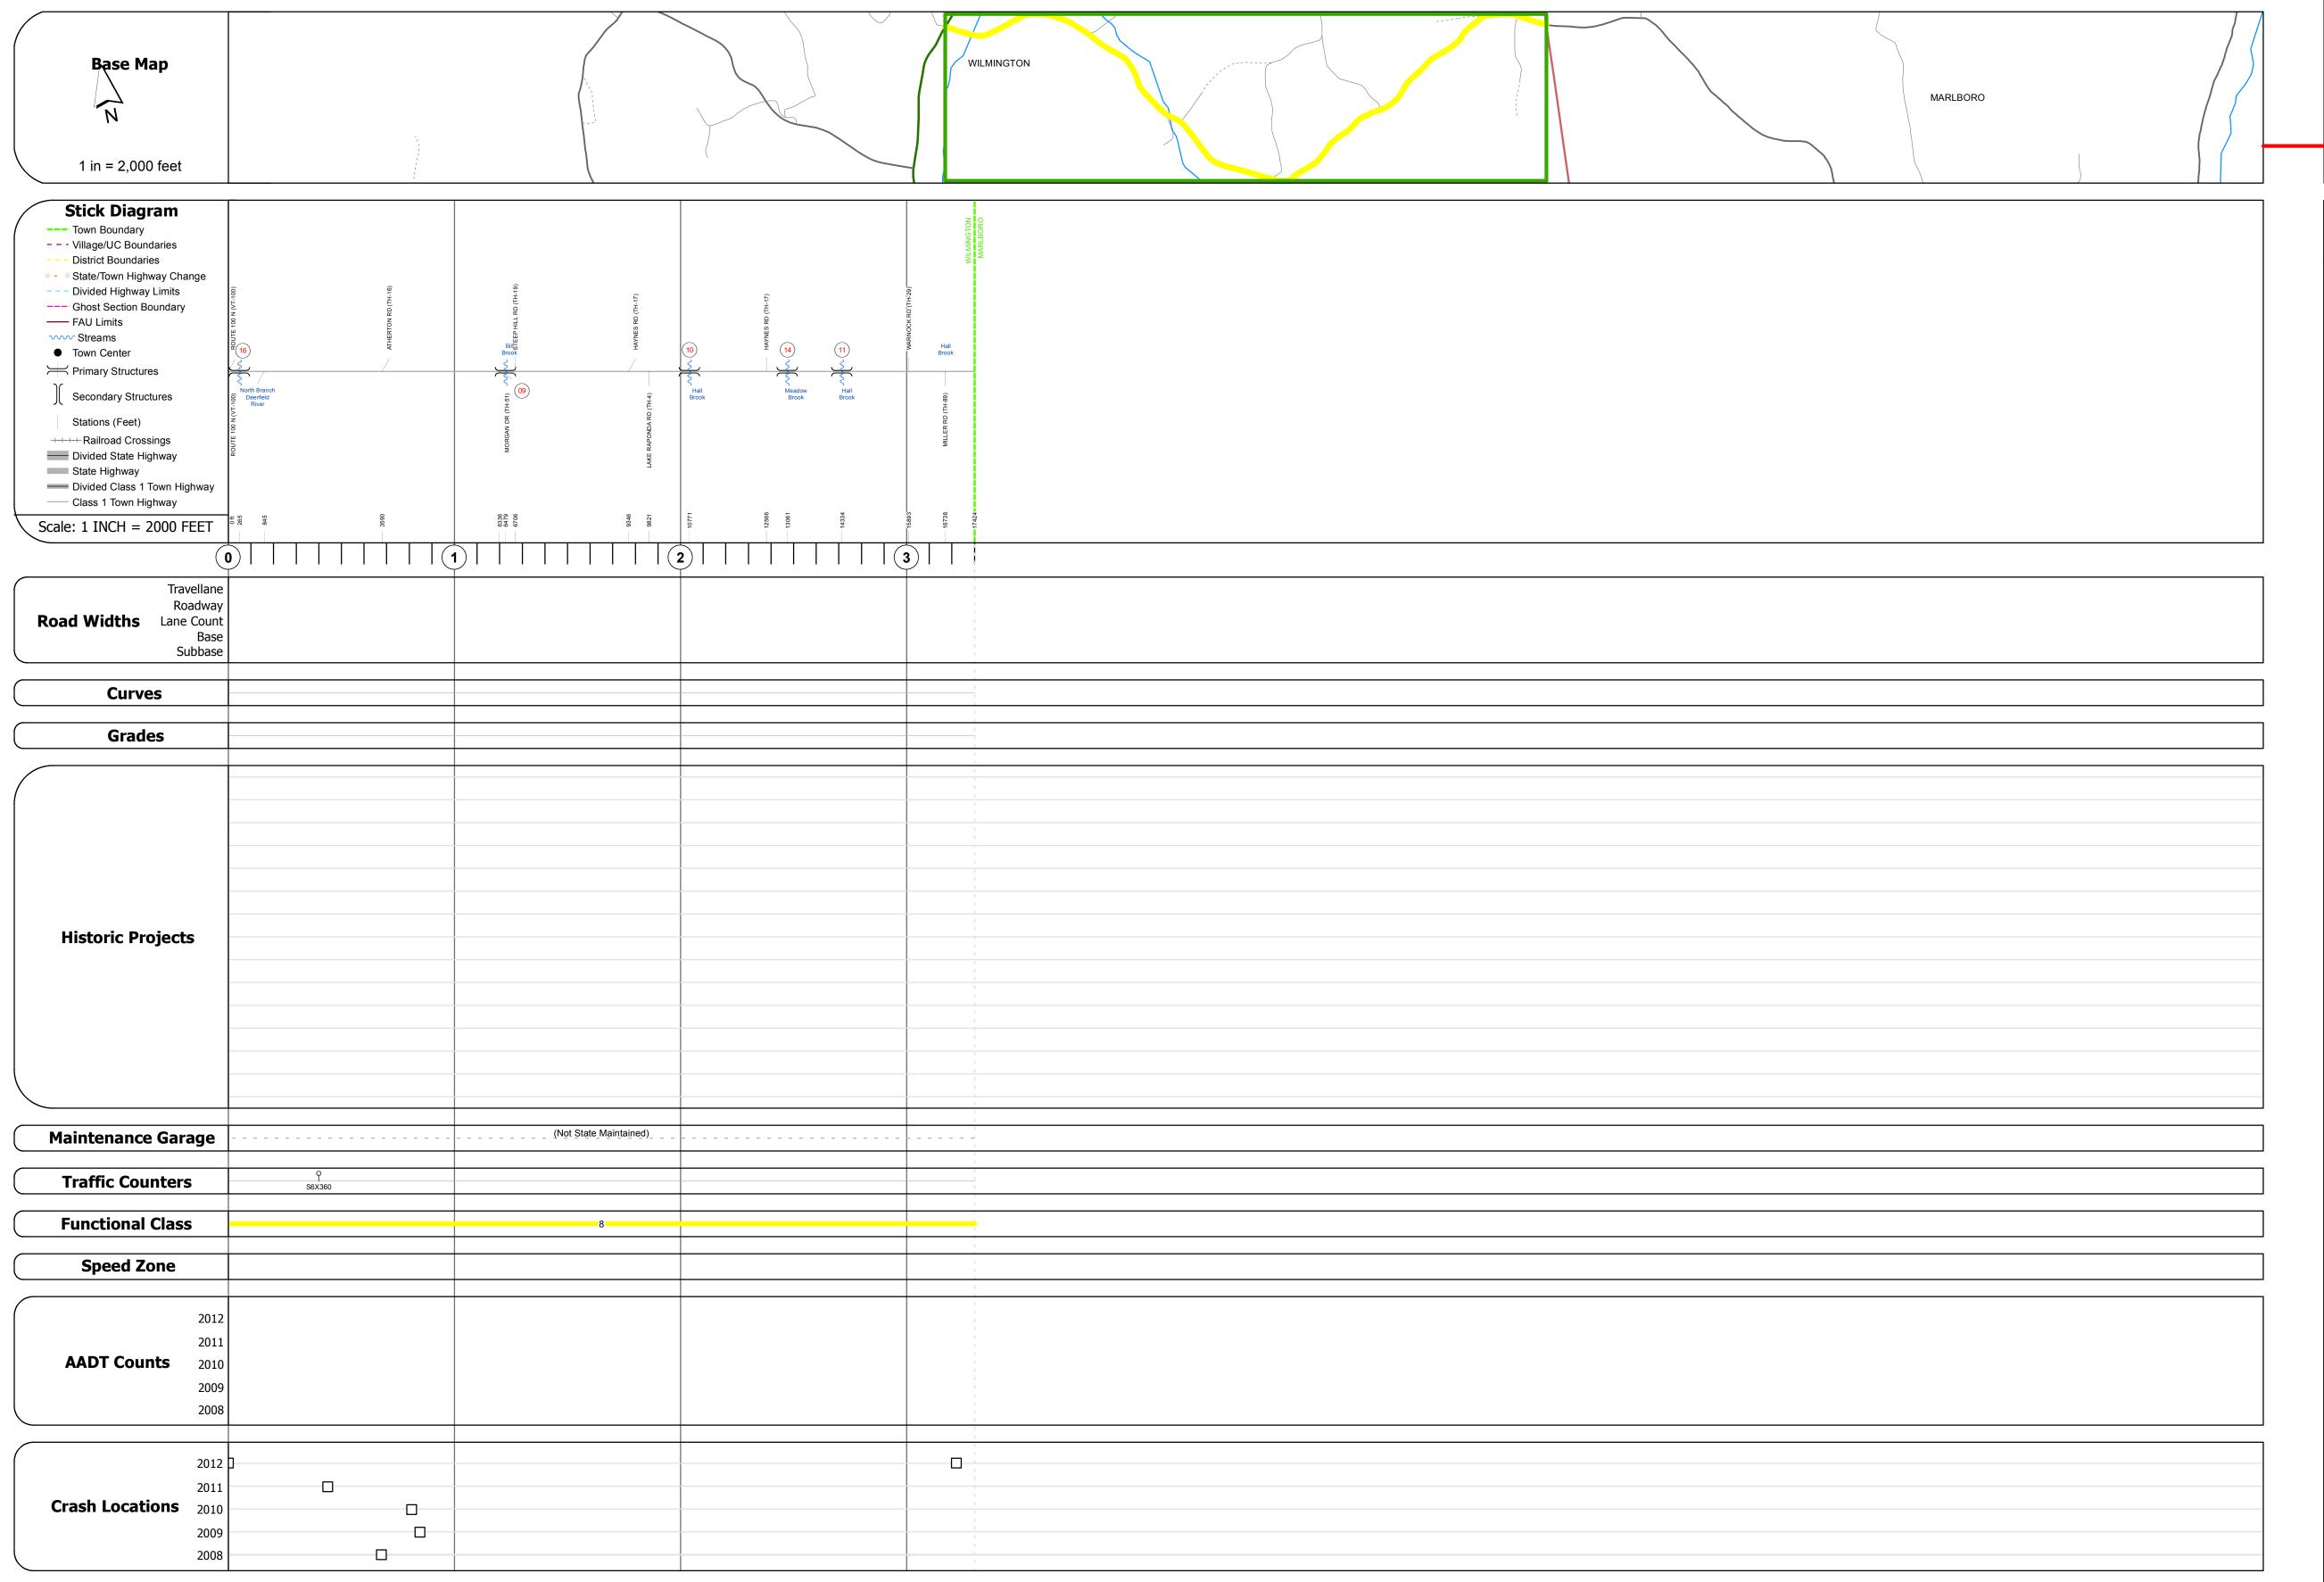

## **Route Log Progress Chart**

DRAFT

Please Note: Errors and Omissions May Exist.

Contact the VTrans Mapping Unit with questions or concerns.

DISTRICT TOWN ROUTE

1 WILMINGTON Min-0526

| <b>DESCRIPTION BLOCK</b> |
|--------------------------|
|--------------------------|

Stringer/multi-beam or girder - 1939
Structure No. 101322001613221
Length: 129'
Width: 23.5'
Weight Limit: 0
Facility Carried: C2003
Bridge Type: 2 SP CONT ROLLED BM
Features Intersected: N BR DEERFIELD RIVER
Surface: Bituminous
Maintenance/Ownership: Town

Bridge 9:
Tee Beam - 1936
Structure No. 101322000913221
Length: 34'
Width: 24.0'
Facility Carried: C2003
Bridge Type: CONCRETE T-BEAM
Features Intersected: BILL BROOK
Surface: Bituminous
Maintenance/Ownership: Town

Bridge 10:
Tee Beam - 1939
Structure No. 101322001013221
Length: 34'
Width: 23.9'
Facility Carried: C2003
Bridge Type: CONCRETE T-BEAM
Features Intersected: HALL BROOK
Surface: Bituminous
Maintenance/Ownership: Town

Bridge 14:
Tee Beam - 1939
Structure No. 101322001413221
Length: 54'
Width: 25.5'
Facility Carried: C2003
Bridge Type: CONCRETE T-BEAM
Features Intersected: MEADOW BROOK
Surface: Bituminous
Maintenance/Ownership: Town

Bridge 11:
Tee Beam - 1939

Tee Beam - 1939
Structure No. 101322001113221
Length: 39'
Width: 21.7'
Facility Carried: C2003
Bridge Type: CONCRETE T-BEAM
Features Intersected: HALL BROOK
Surface: Bituminous
Maintenance/Ownership: Town