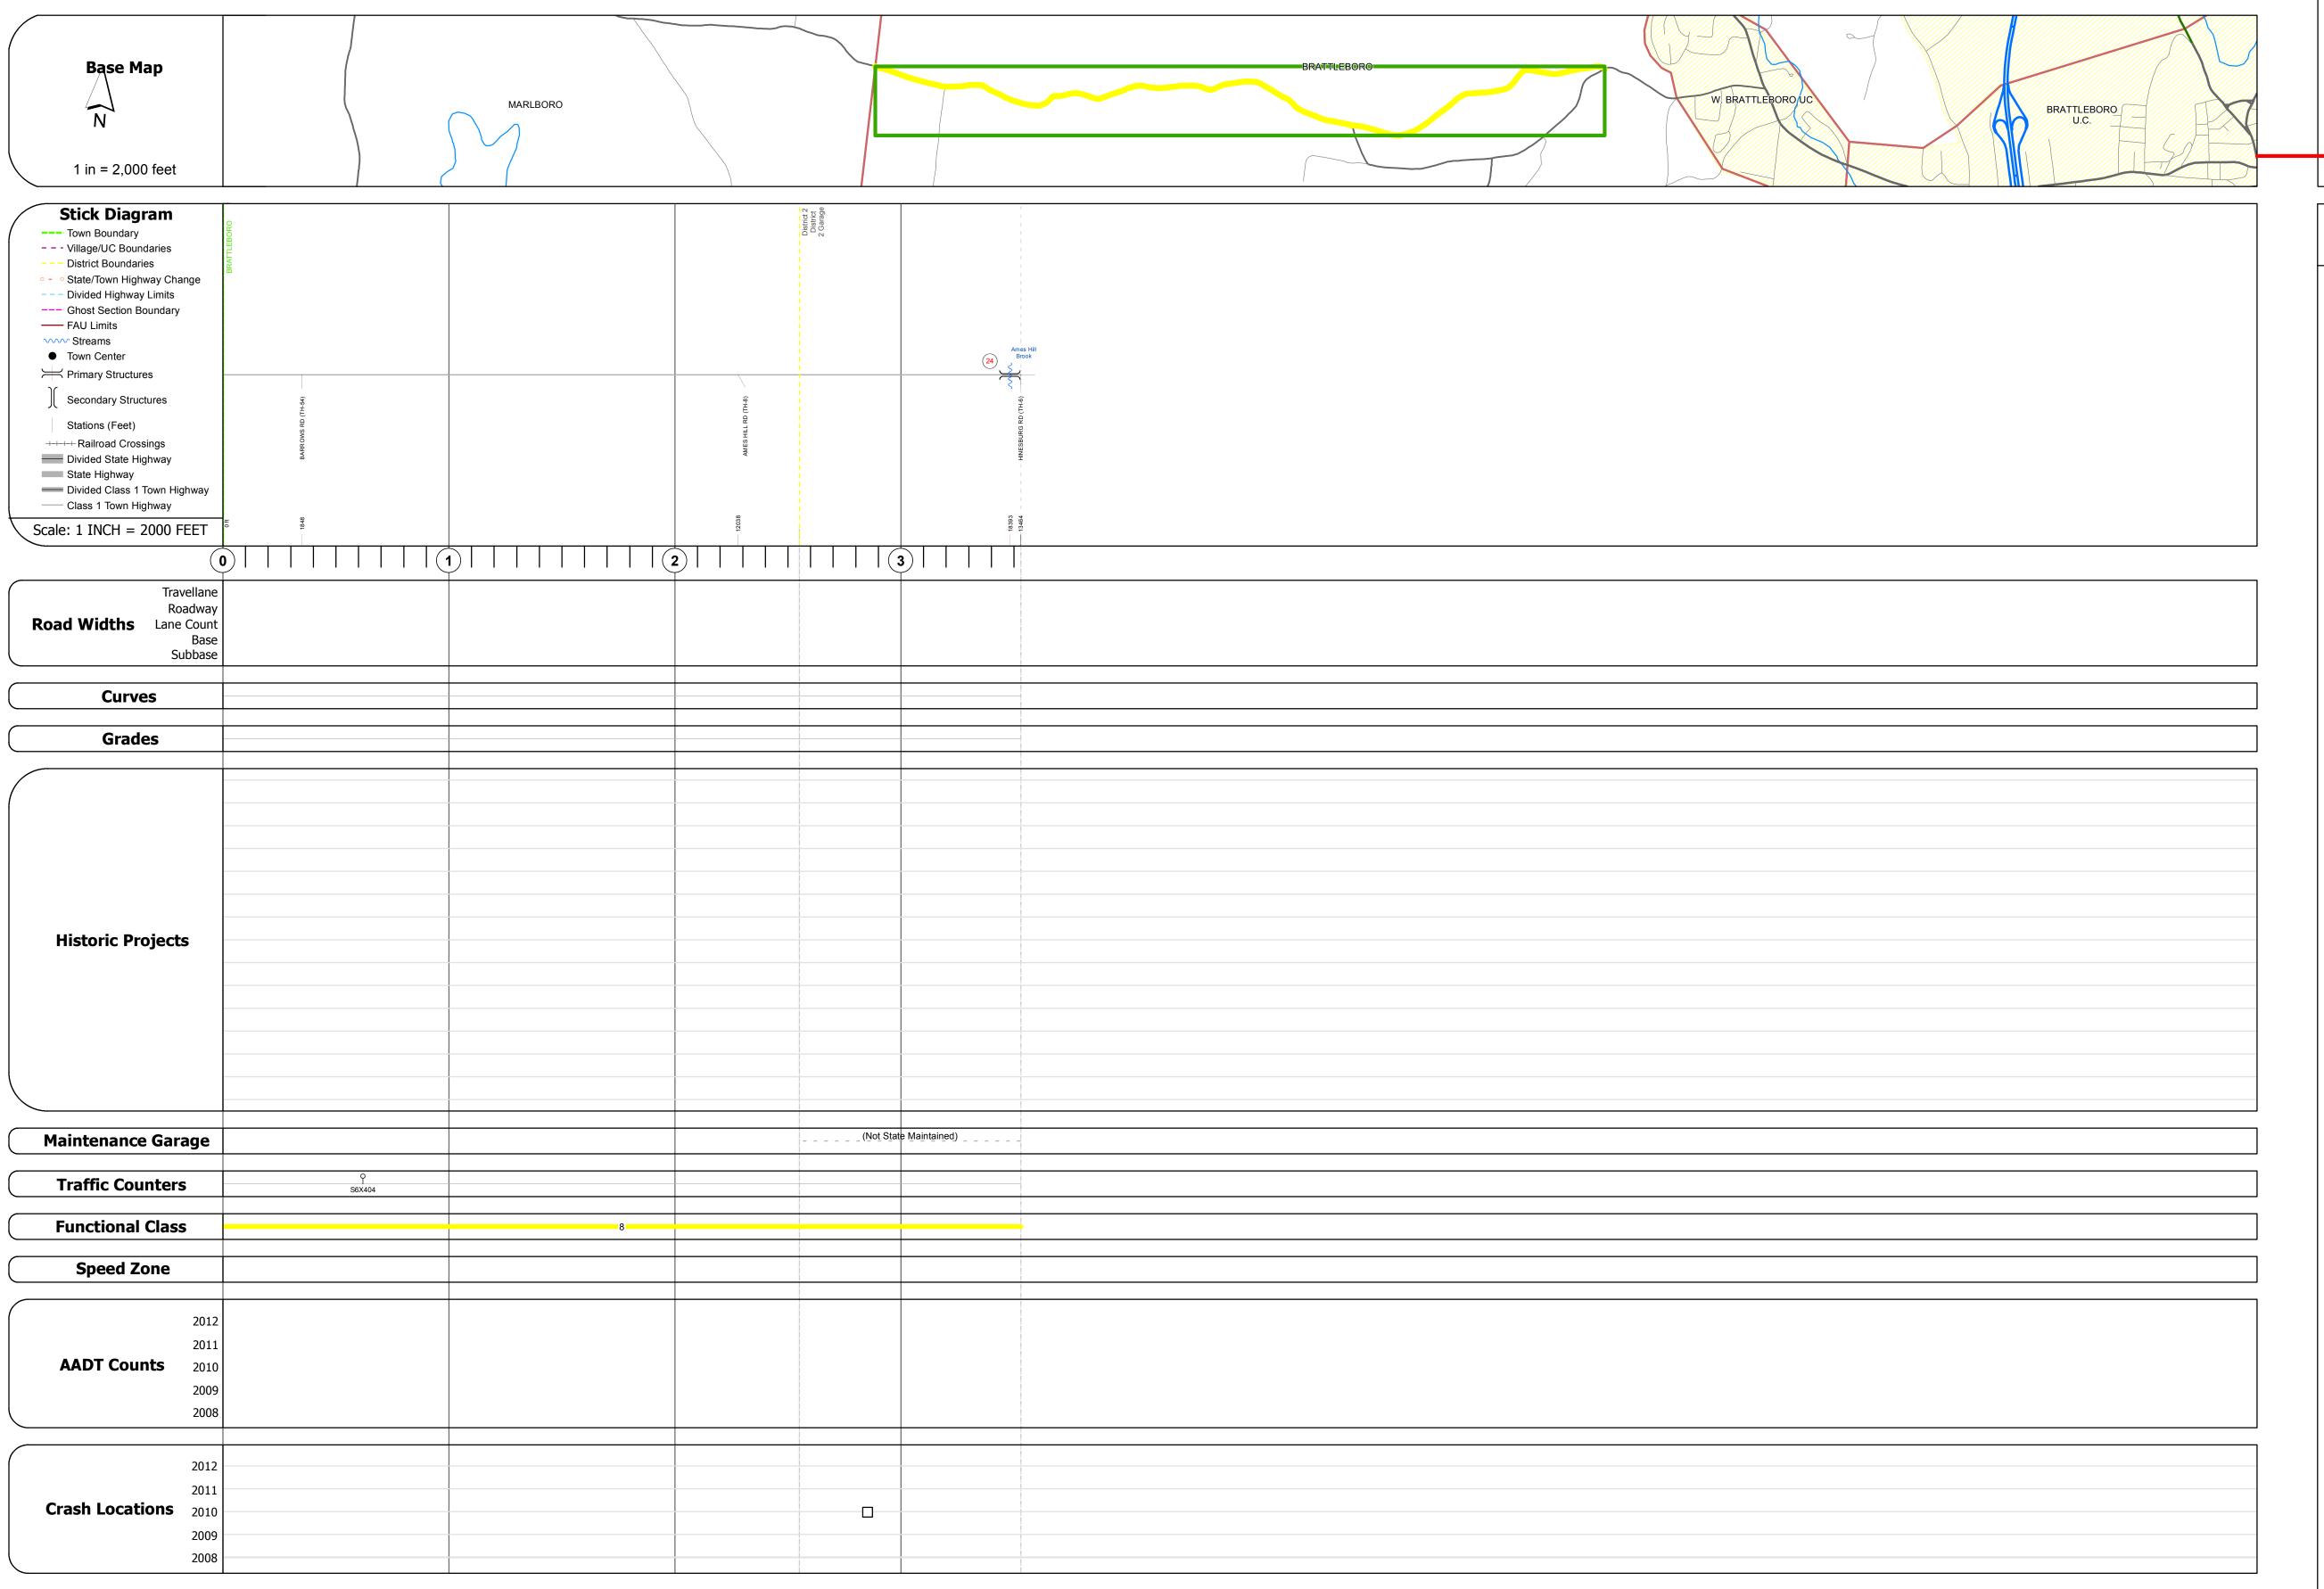

## **Route Log Progress Chart**

DRAFT

Please Note: Errors and Omissions May Exist.

Contact the VTrans Mapping Unit with questions or concerns.

DISTRICT TOWN ROUTE

2 BRATTLEBORO Min-0520

Bridge <mark>24</mark>: Slab - 1991 Structure No. 101302002413021

Surface: Bituminous Maintenance/Ownership: Town

Length: 25'
Width: 22.3'
Weight Limit: 0
Facility Carried: C3052
Bridge Type: STRESSED TIMBER SLAB
Features Intersected: AMES HILL BROOK

**DESCRIPTION BLOCK** 

| Historic Projects                                                 | Functional Class             | Curves                                 | Road Widths      | AADT                       | Mileage by Functional Class By Shee | et .                   | Mileage by Town By Sheet |                        |          |             |                     |              |  |
|-------------------------------------------------------------------|------------------------------|----------------------------------------|------------------|----------------------------|-------------------------------------|------------------------|--------------------------|------------------------|----------|-------------|---------------------|--------------|--|
| Retreatment Bituminous Gravel Concrete Surface Treated            | 7 — 12 — 17                  | <b>────</b> Left<br>─ <b>──</b> Right  | <b>←</b> (ft)    | ← (count)                  | 0520 8 - Rural - Minor Collector    | 3.530                  | BRATTLEBORO - S05201302  | 3.53 of 3.53           | DISTRICT | TOWN        | Date: 05/21/14      | ROUTE        |  |
| Unknown Bituminous Mix Bituminous Mix Cold Plane and              | 2 8 — 14 — 19<br>6 — 11 — 16 | Grados                                 | Traffic Counters | Crash Locations            |                                     |                        |                          |                        |          |             |                     | Min-0520     |  |
| Skinny Mix  Skinny Mix  Skinny Mix  Reclaimed Base and Bituminous | Speed Zones                  | Grades  ———— grade up  ———— grade down | (counter ID)     | Fatal Property Damage Only |                                     |                        |                          |                        | 2        | BRATTLEBORO | 1 of 1 TWN mileage: | ETE mileage: |  |
| Bituminous Seal Concrete Concrete                                 | 25 30 35 40 45 50 55 60 65   | grade down                             |                  | Injury Unknown Crash Type  | T                                   | otal Mileage: 3 530 mi |                          | Total Mileage: 3 53 mi |          |             | 0.0 to 3.53         | 2.55 to 6.08 |  |