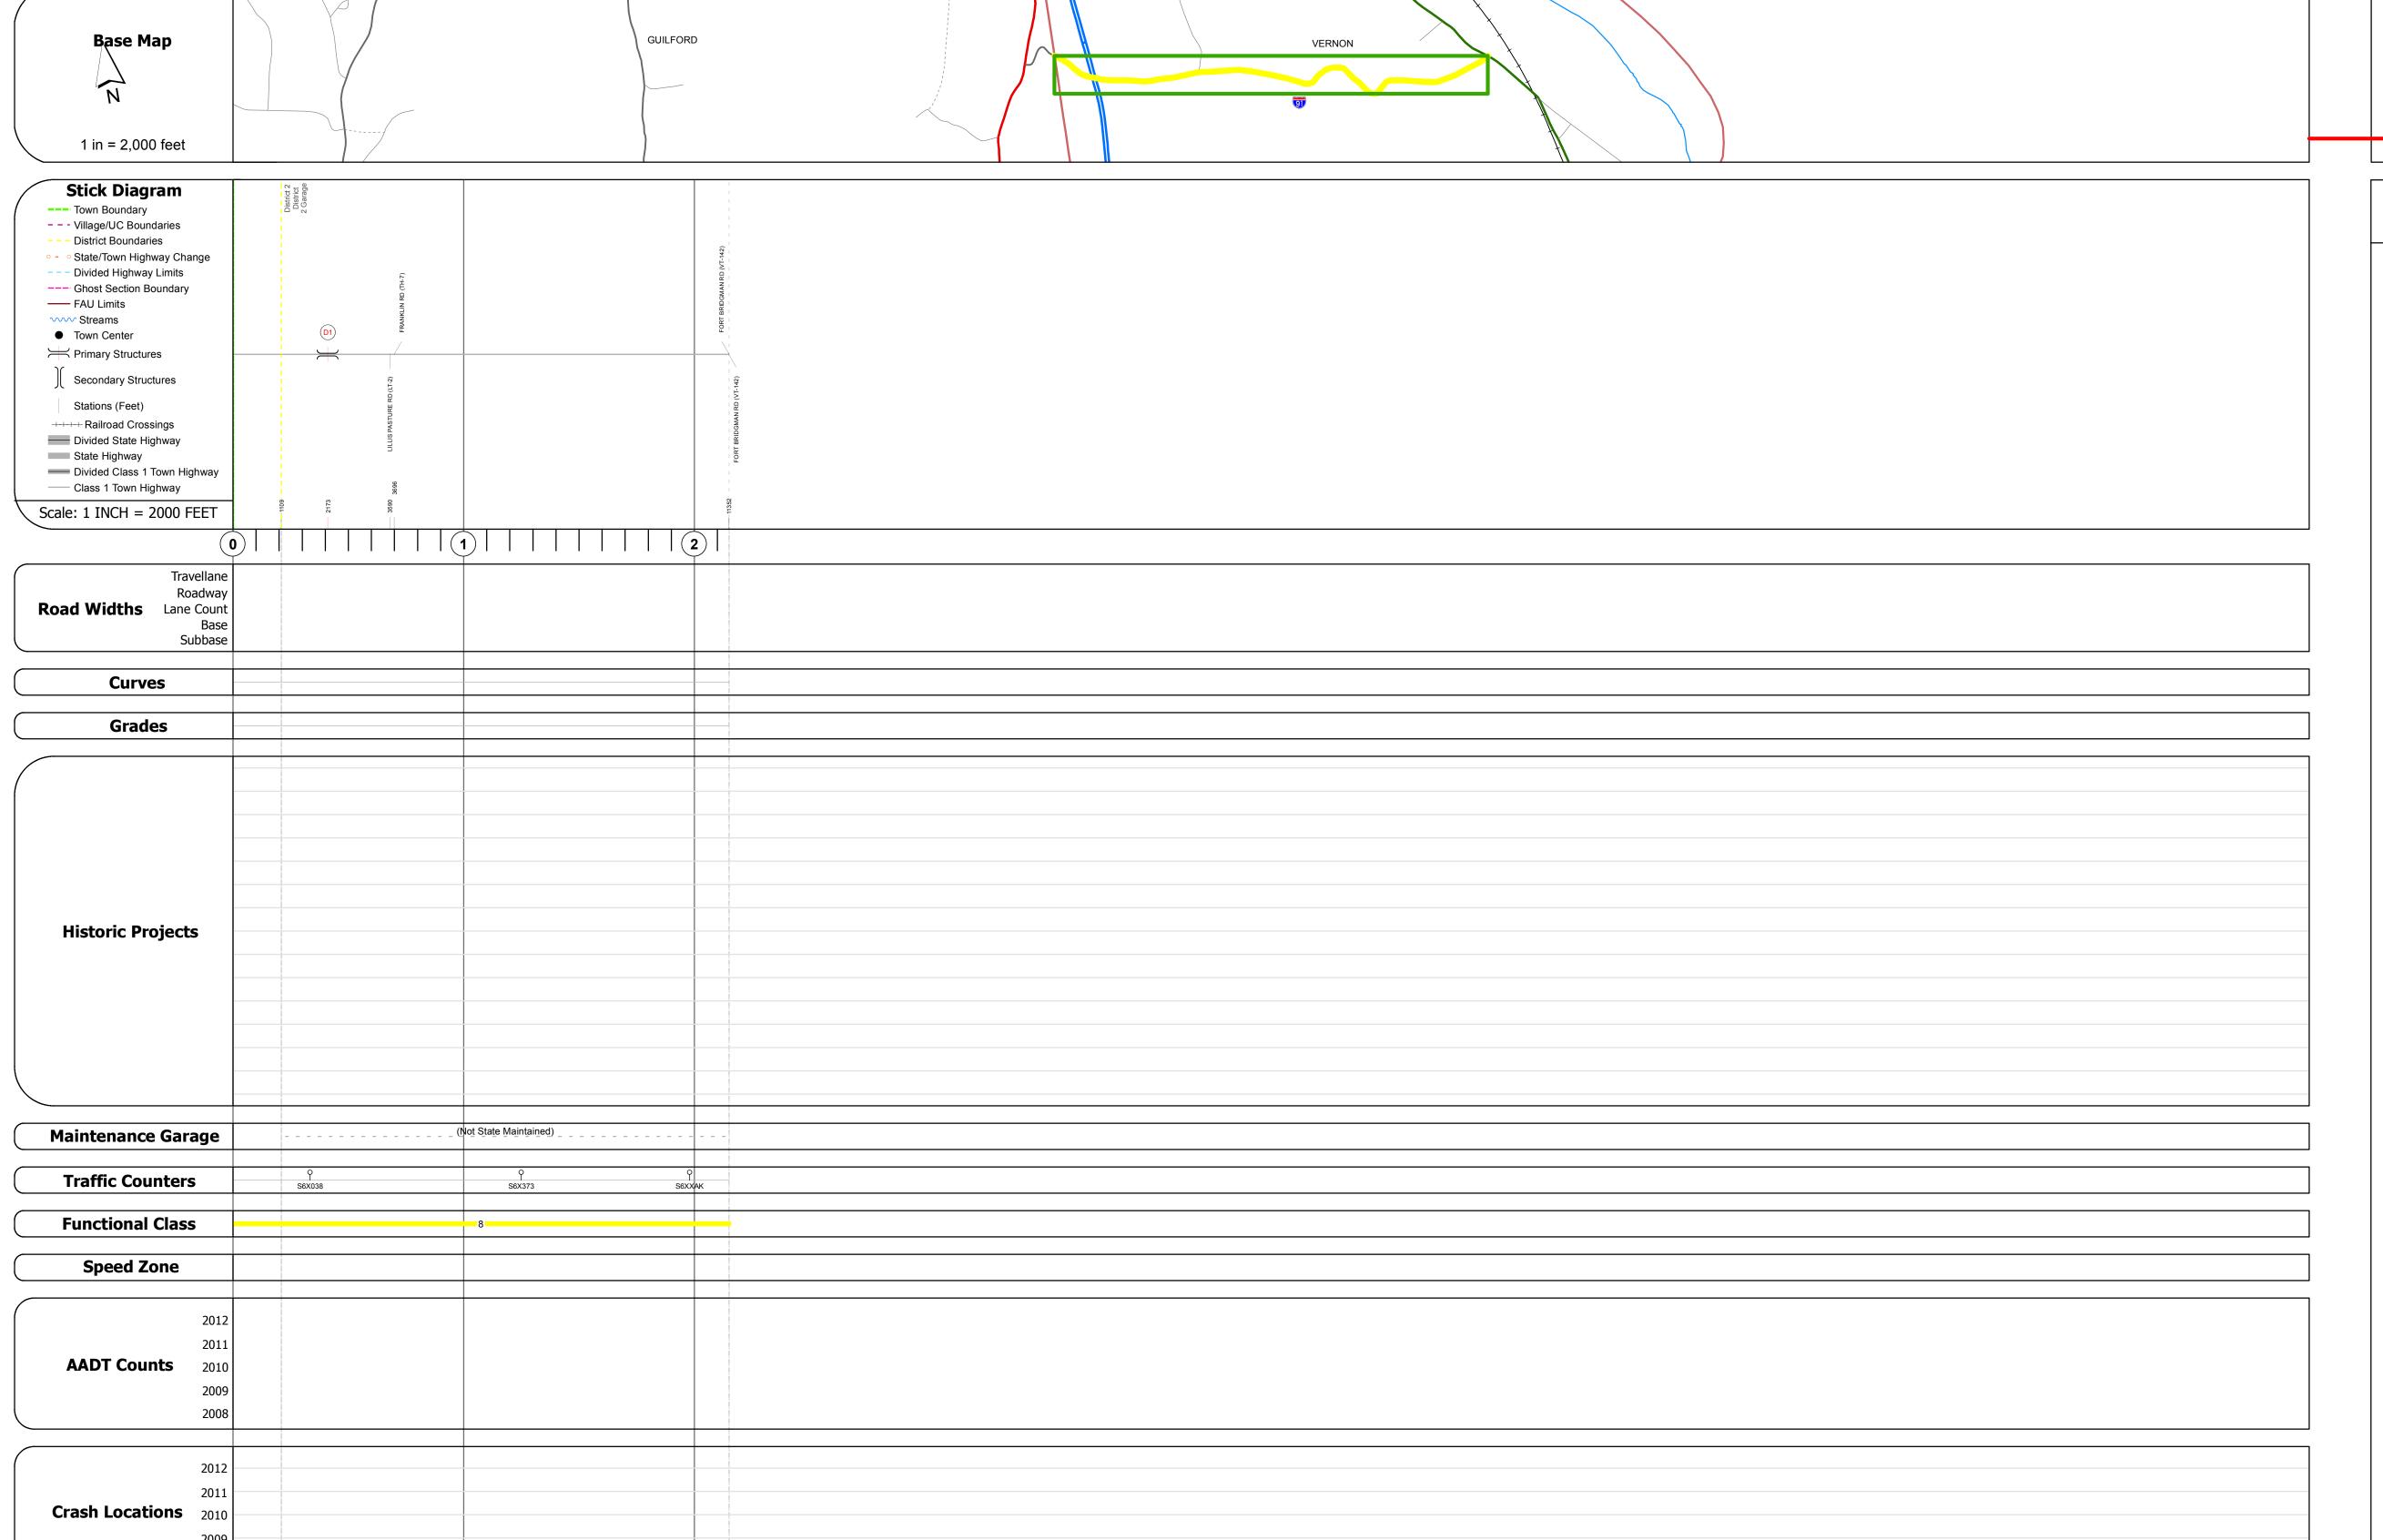

## **Route Log Progress Chart**

DRAFT

Please Note: Errors and Omissions May Exist.

Contact the VTrans Mapping Unit with questions or concerns.

DISTRICT TOWN ROUTE

2 VERNON Min-0514

**DESCRIPTION BLOCK** 

Bridge D1: Stringer/multi-beam or girder - 1958 Structure No. 20131800D113181 Length: 238' Width: 30.0'

Bridge Type: 4-SP ROLLED BEAM Features Intersected: TH NO 1 OVER I 91

Under Clearance: 14.92' Facility Carried: TR 00TH1

Maintenance/Ownership: State

Surface: Bituminous

| Historic Projects                                                        | Functional Class                                                                                                                                                                                                                                                                                                                                                                                                                                                                                                                                                                                                                                                                                                                                                                                                                                                                                                                                                                                                                                                                                                                                                                                                                                                                                                                                                                                                                                                                                                                                                                                                                                                                                                                                                                                                                                                                                                                                                                                                                                                                                                               | Curves     | Road Widths      | AADT                                                 | Mileage            | by Functional Class By Sheet |              | Mileage by Town By Sheet |                        |          |        |                |                              |
|--------------------------------------------------------------------------|--------------------------------------------------------------------------------------------------------------------------------------------------------------------------------------------------------------------------------------------------------------------------------------------------------------------------------------------------------------------------------------------------------------------------------------------------------------------------------------------------------------------------------------------------------------------------------------------------------------------------------------------------------------------------------------------------------------------------------------------------------------------------------------------------------------------------------------------------------------------------------------------------------------------------------------------------------------------------------------------------------------------------------------------------------------------------------------------------------------------------------------------------------------------------------------------------------------------------------------------------------------------------------------------------------------------------------------------------------------------------------------------------------------------------------------------------------------------------------------------------------------------------------------------------------------------------------------------------------------------------------------------------------------------------------------------------------------------------------------------------------------------------------------------------------------------------------------------------------------------------------------------------------------------------------------------------------------------------------------------------------------------------------------------------------------------------------------------------------------------------------|------------|------------------|------------------------------------------------------|--------------------|------------------------------|--------------|--------------------------|------------------------|----------|--------|----------------|------------------------------|
| Retreatment Bituminous Concrete Surface Treated                          | → 1                                                                                                                                                                                                                                                                                                                                                                                                                                                                                                                                                                                                                                                                                                                                                                                                                                                                                                                                                                                                                                                                                                                                                                                                                                                                                                                                                                                                                                                                                                                                                                                                                                                                                                                                                                                                                                                                                                                                                                                                                                                                                                                            | Left Right | <b>←</b> (ft)    | ← (count)                                            | 0514 8 - Rural - I | linor Collector              | 2.150        | VERNON - S05141318       | 2.15 of 2.15           | DISTRICT | TOWN   | Date: 05/21/14 | ROUTE                        |
| Unknown  Macadam  Plant Mix  Cold Plans and                              | 6 — 11 — 16                                                                                                                                                                                                                                                                                                                                                                                                                                                                                                                                                                                                                                                                                                                                                                                                                                                                                                                                                                                                                                                                                                                                                                                                                                                                                                                                                                                                                                                                                                                                                                                                                                                                                                                                                                                                                                                                                                                                                                                                                                                                                                                    | Grades     | Traffic Counters | Crash Locations                                      |                    |                              |              |                          |                        |          |        | 1 of 1         | Min-0514                     |
| Skinny Mix  Bituminous  Concrete  Reclaimed Base and Bituminous Concrete | Speed Zones  SPEED | grade up   | (counter ID)     | Fatal Property Damage Only Injury Unknown Crash Type |                    |                              |              |                          |                        | 2        | VERNON | TWN mileage:   | ETE mileage:<br>0.21 to 2.36 |
| Concrete                                                                 | 25 30 35 40 45 50 55 60 65                                                                                                                                                                                                                                                                                                                                                                                                                                                                                                                                                                                                                                                                                                                                                                                                                                                                                                                                                                                                                                                                                                                                                                                                                                                                                                                                                                                                                                                                                                                                                                                                                                                                                                                                                                                                                                                                                                                                                                                                                                                                                                     |            |                  |                                                      |                    | Total Milead                 | je: 2.150 mi |                          | Total Mileage: 2.15 mi |          |        | 0.0 to 2.15    |                              |