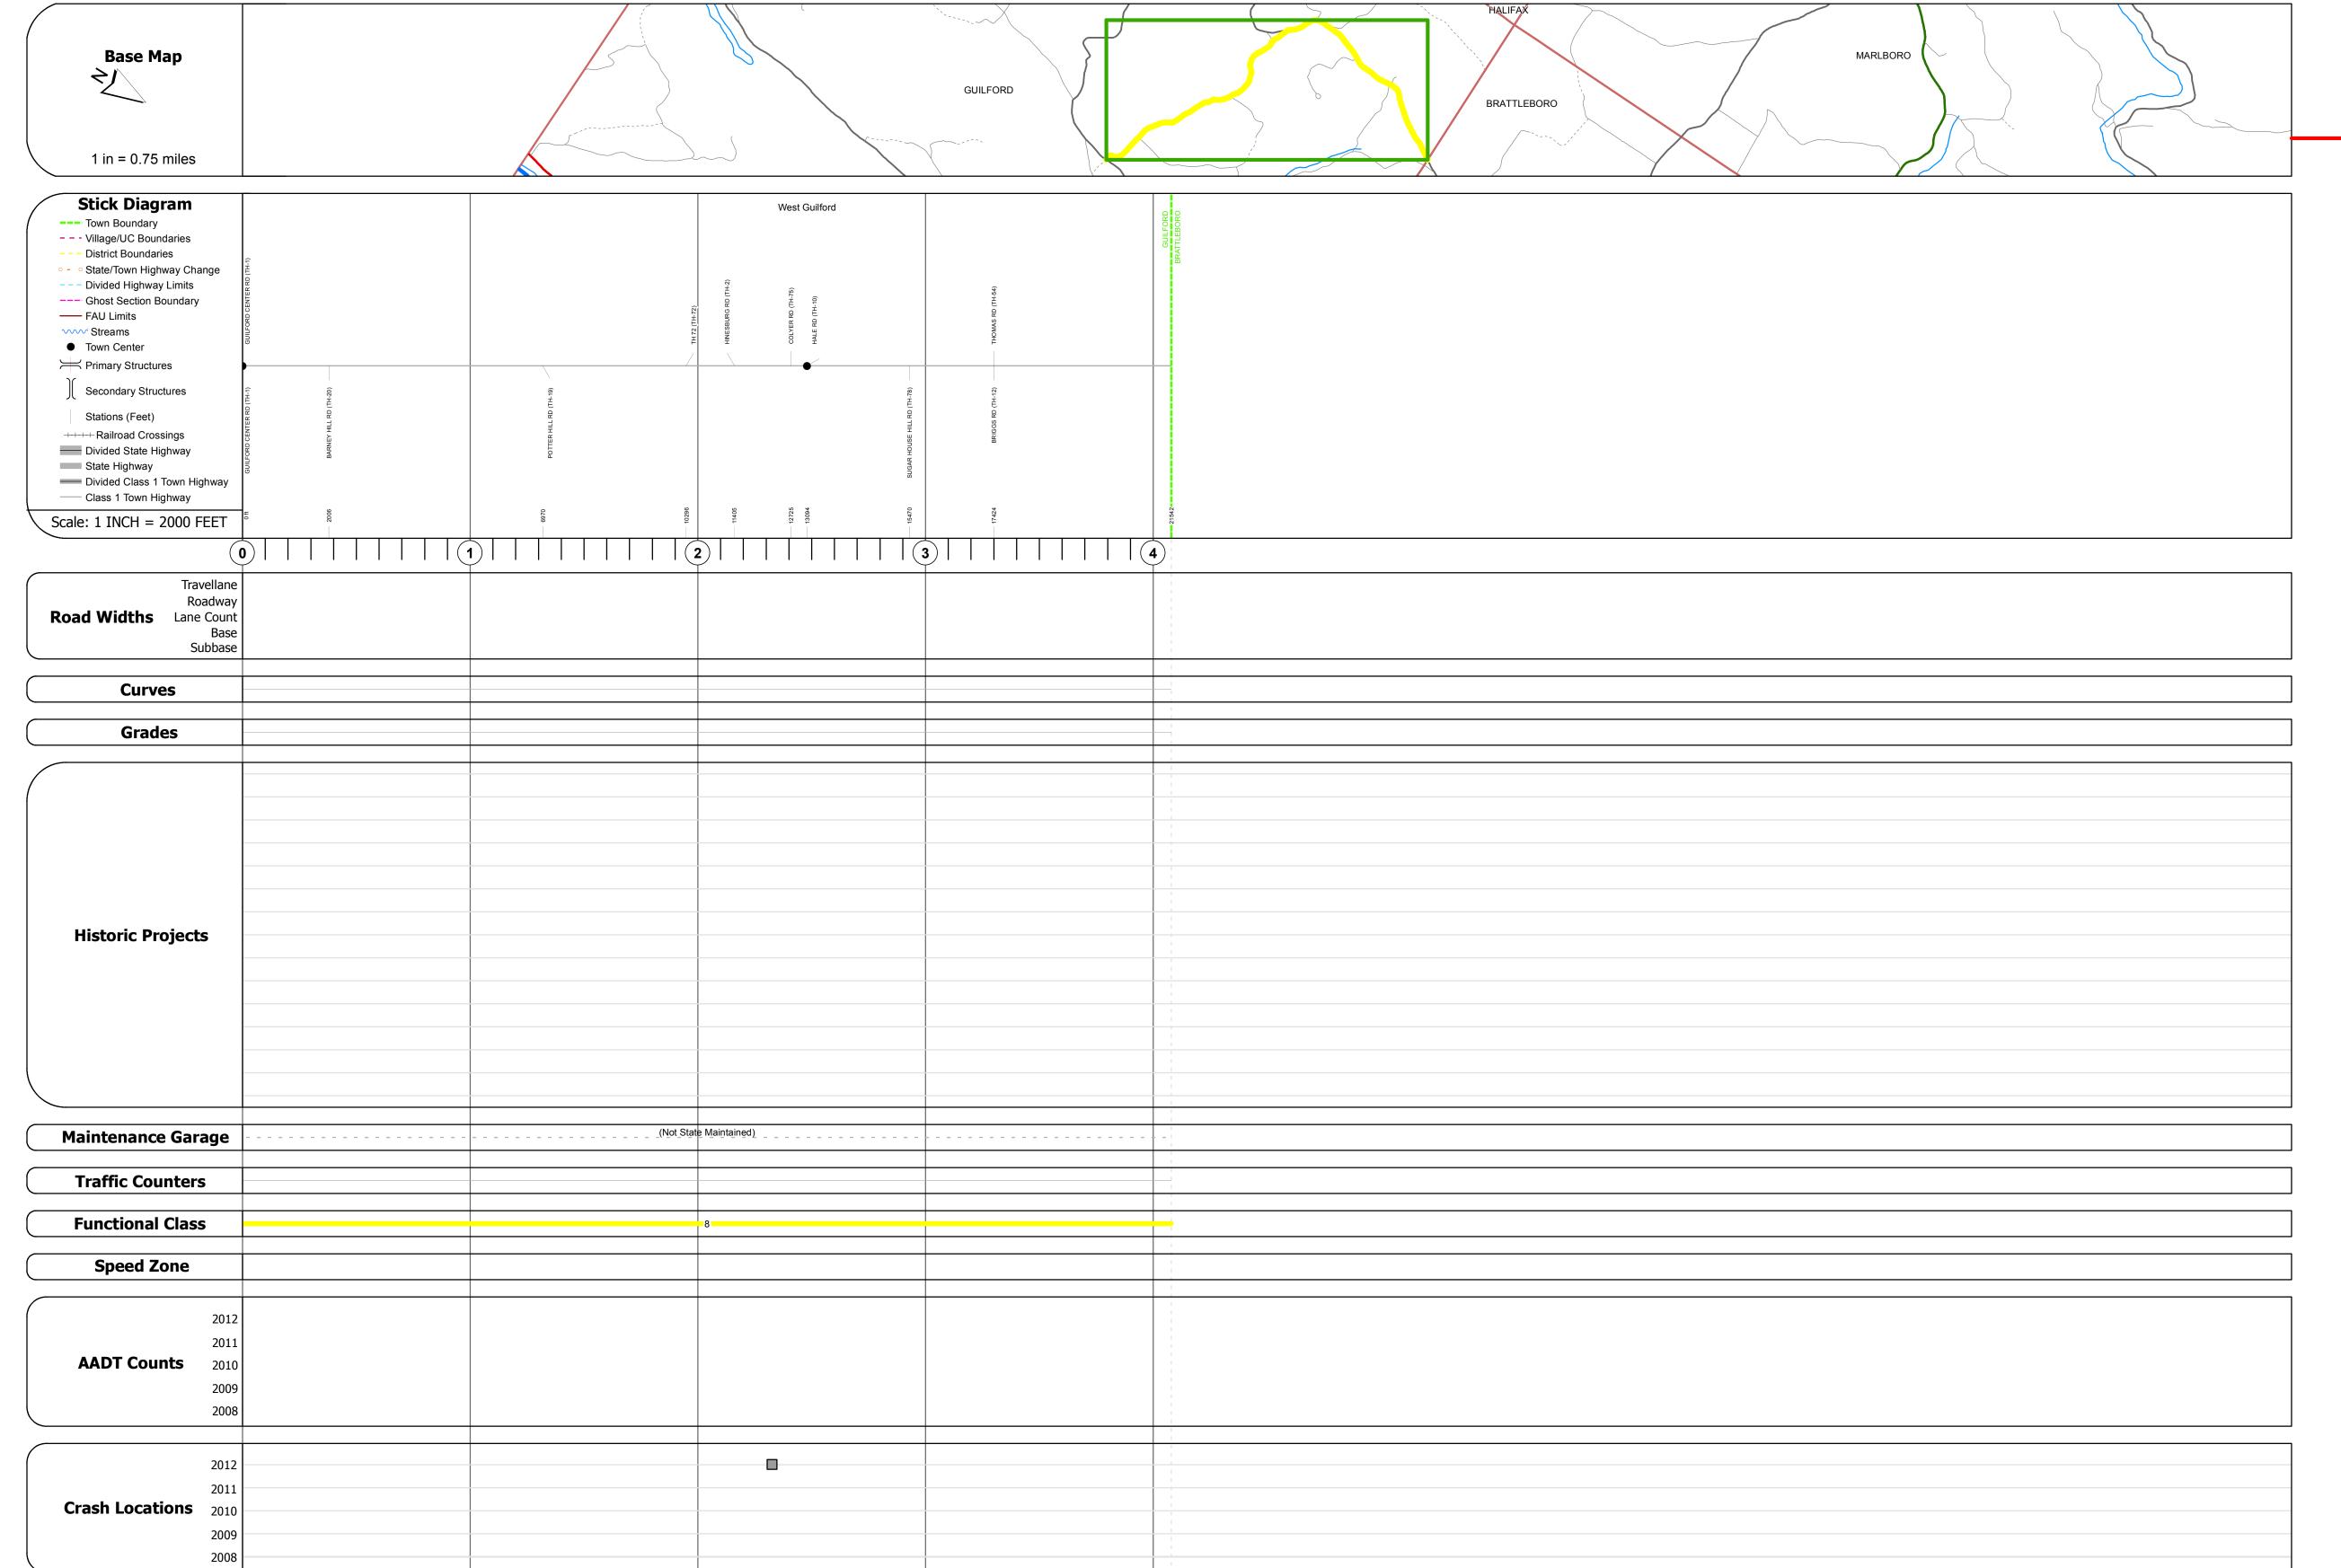

## **Route Log Progress Chart**

DRAFT

Please Note: Errors and Omissions May Exist.

Contact the VTrans Mapping Unit with questions or concerns.

DISTRICT TOWN ROUTE

2 GUILFORD Min-0512

**DESCRIPTION BLOCK** 

| Historic Projects                                  | Functional Class                                                                                                                                                                                                                                                                                                                                                                                                                                                                                                                                                                                                                                                                                                                                                                                                                                                                                                                                                                                                                                                                                                                                                                                                                                                                                                                                                                                                                                                                                                                                                                                                                                                                                                                                                                                                                                                                                                                                                                                                                                                                                                              | Curves     | Road Widths      | AADT                       | Mileage by Functional Class By Sheet |       | Mileage by Town By Sheet |              |          |           |                             | 1                          |
|----------------------------------------------------|-------------------------------------------------------------------------------------------------------------------------------------------------------------------------------------------------------------------------------------------------------------------------------------------------------------------------------------------------------------------------------------------------------------------------------------------------------------------------------------------------------------------------------------------------------------------------------------------------------------------------------------------------------------------------------------------------------------------------------------------------------------------------------------------------------------------------------------------------------------------------------------------------------------------------------------------------------------------------------------------------------------------------------------------------------------------------------------------------------------------------------------------------------------------------------------------------------------------------------------------------------------------------------------------------------------------------------------------------------------------------------------------------------------------------------------------------------------------------------------------------------------------------------------------------------------------------------------------------------------------------------------------------------------------------------------------------------------------------------------------------------------------------------------------------------------------------------------------------------------------------------------------------------------------------------------------------------------------------------------------------------------------------------------------------------------------------------------------------------------------------------|------------|------------------|----------------------------|--------------------------------------|-------|--------------------------|--------------|----------|-----------|-----------------------------|----------------------------|
| Retreatment Bituminous Gravel                      | ├──+ 1 <b>──</b> ─ 7 <b>──</b> ─ 12 ─── 17                                                                                                                                                                                                                                                                                                                                                                                                                                                                                                                                                                                                                                                                                                                                                                                                                                                                                                                                                                                                                                                                                                                                                                                                                                                                                                                                                                                                                                                                                                                                                                                                                                                                                                                                                                                                                                                                                                                                                                                                                                                                                    | - Left     | <b>←</b> (ft)    | (count)                    | 0512 8 - Rural - Minor Collector     | 4.080 | GUILFORD - S05121307     | 4.08 of 4.08 | DISTRICT | TOWN      | Date: 05/21/14              | ROUTE                      |
| esurface Concrete Surface Treated Gravel           | 2 8 — 14 — 19                                                                                                                                                                                                                                                                                                                                                                                                                                                                                                                                                                                                                                                                                                                                                                                                                                                                                                                                                                                                                                                                                                                                                                                                                                                                                                                                                                                                                                                                                                                                                                                                                                                                                                                                                                                                                                                                                                                                                                                                                                                                                                                 | Right      |                  |                            |                                      |       |                          |              | DISTRICT |           |                             |                            |
| tuminous Mix Plant Mix                             | 6 11 16                                                                                                                                                                                                                                                                                                                                                                                                                                                                                                                                                                                                                                                                                                                                                                                                                                                                                                                                                                                                                                                                                                                                                                                                                                                                                                                                                                                                                                                                                                                                                                                                                                                                                                                                                                                                                                                                                                                                                                                                                                                                                                                       | Grades     | Traffic Counters | Crash Locations            |                                      |       |                          |              |          |           | 4.64                        | Min-0512                   |
| kinny Mix Bituminous Reclaimed Base and Bituminous | Speed Zones                                                                                                                                                                                                                                                                                                                                                                                                                                                                                                                                                                                                                                                                                                                                                                                                                                                                                                                                                                                                                                                                                                                                                                                                                                                                                                                                                                                                                                                                                                                                                                                                                                                                                                                                                                                                                                                                                                                                                                                                                                                                                                                   | grade up   | (counter ID)     | Fatal Property Damage Only |                                      |       |                          |              |          | CUTI FORD | 1 of 1                      | ETE mileage                |
| tuminous Seal Concrete Concrete                    | SPEED | grade down | P                | Injury Unknown Crash Type  |                                      |       |                          |              | 2        | GUILFORD  | TWN mileage:<br>0.0 to 4.08 | ETE mileage<br>0.0 to 4.08 |