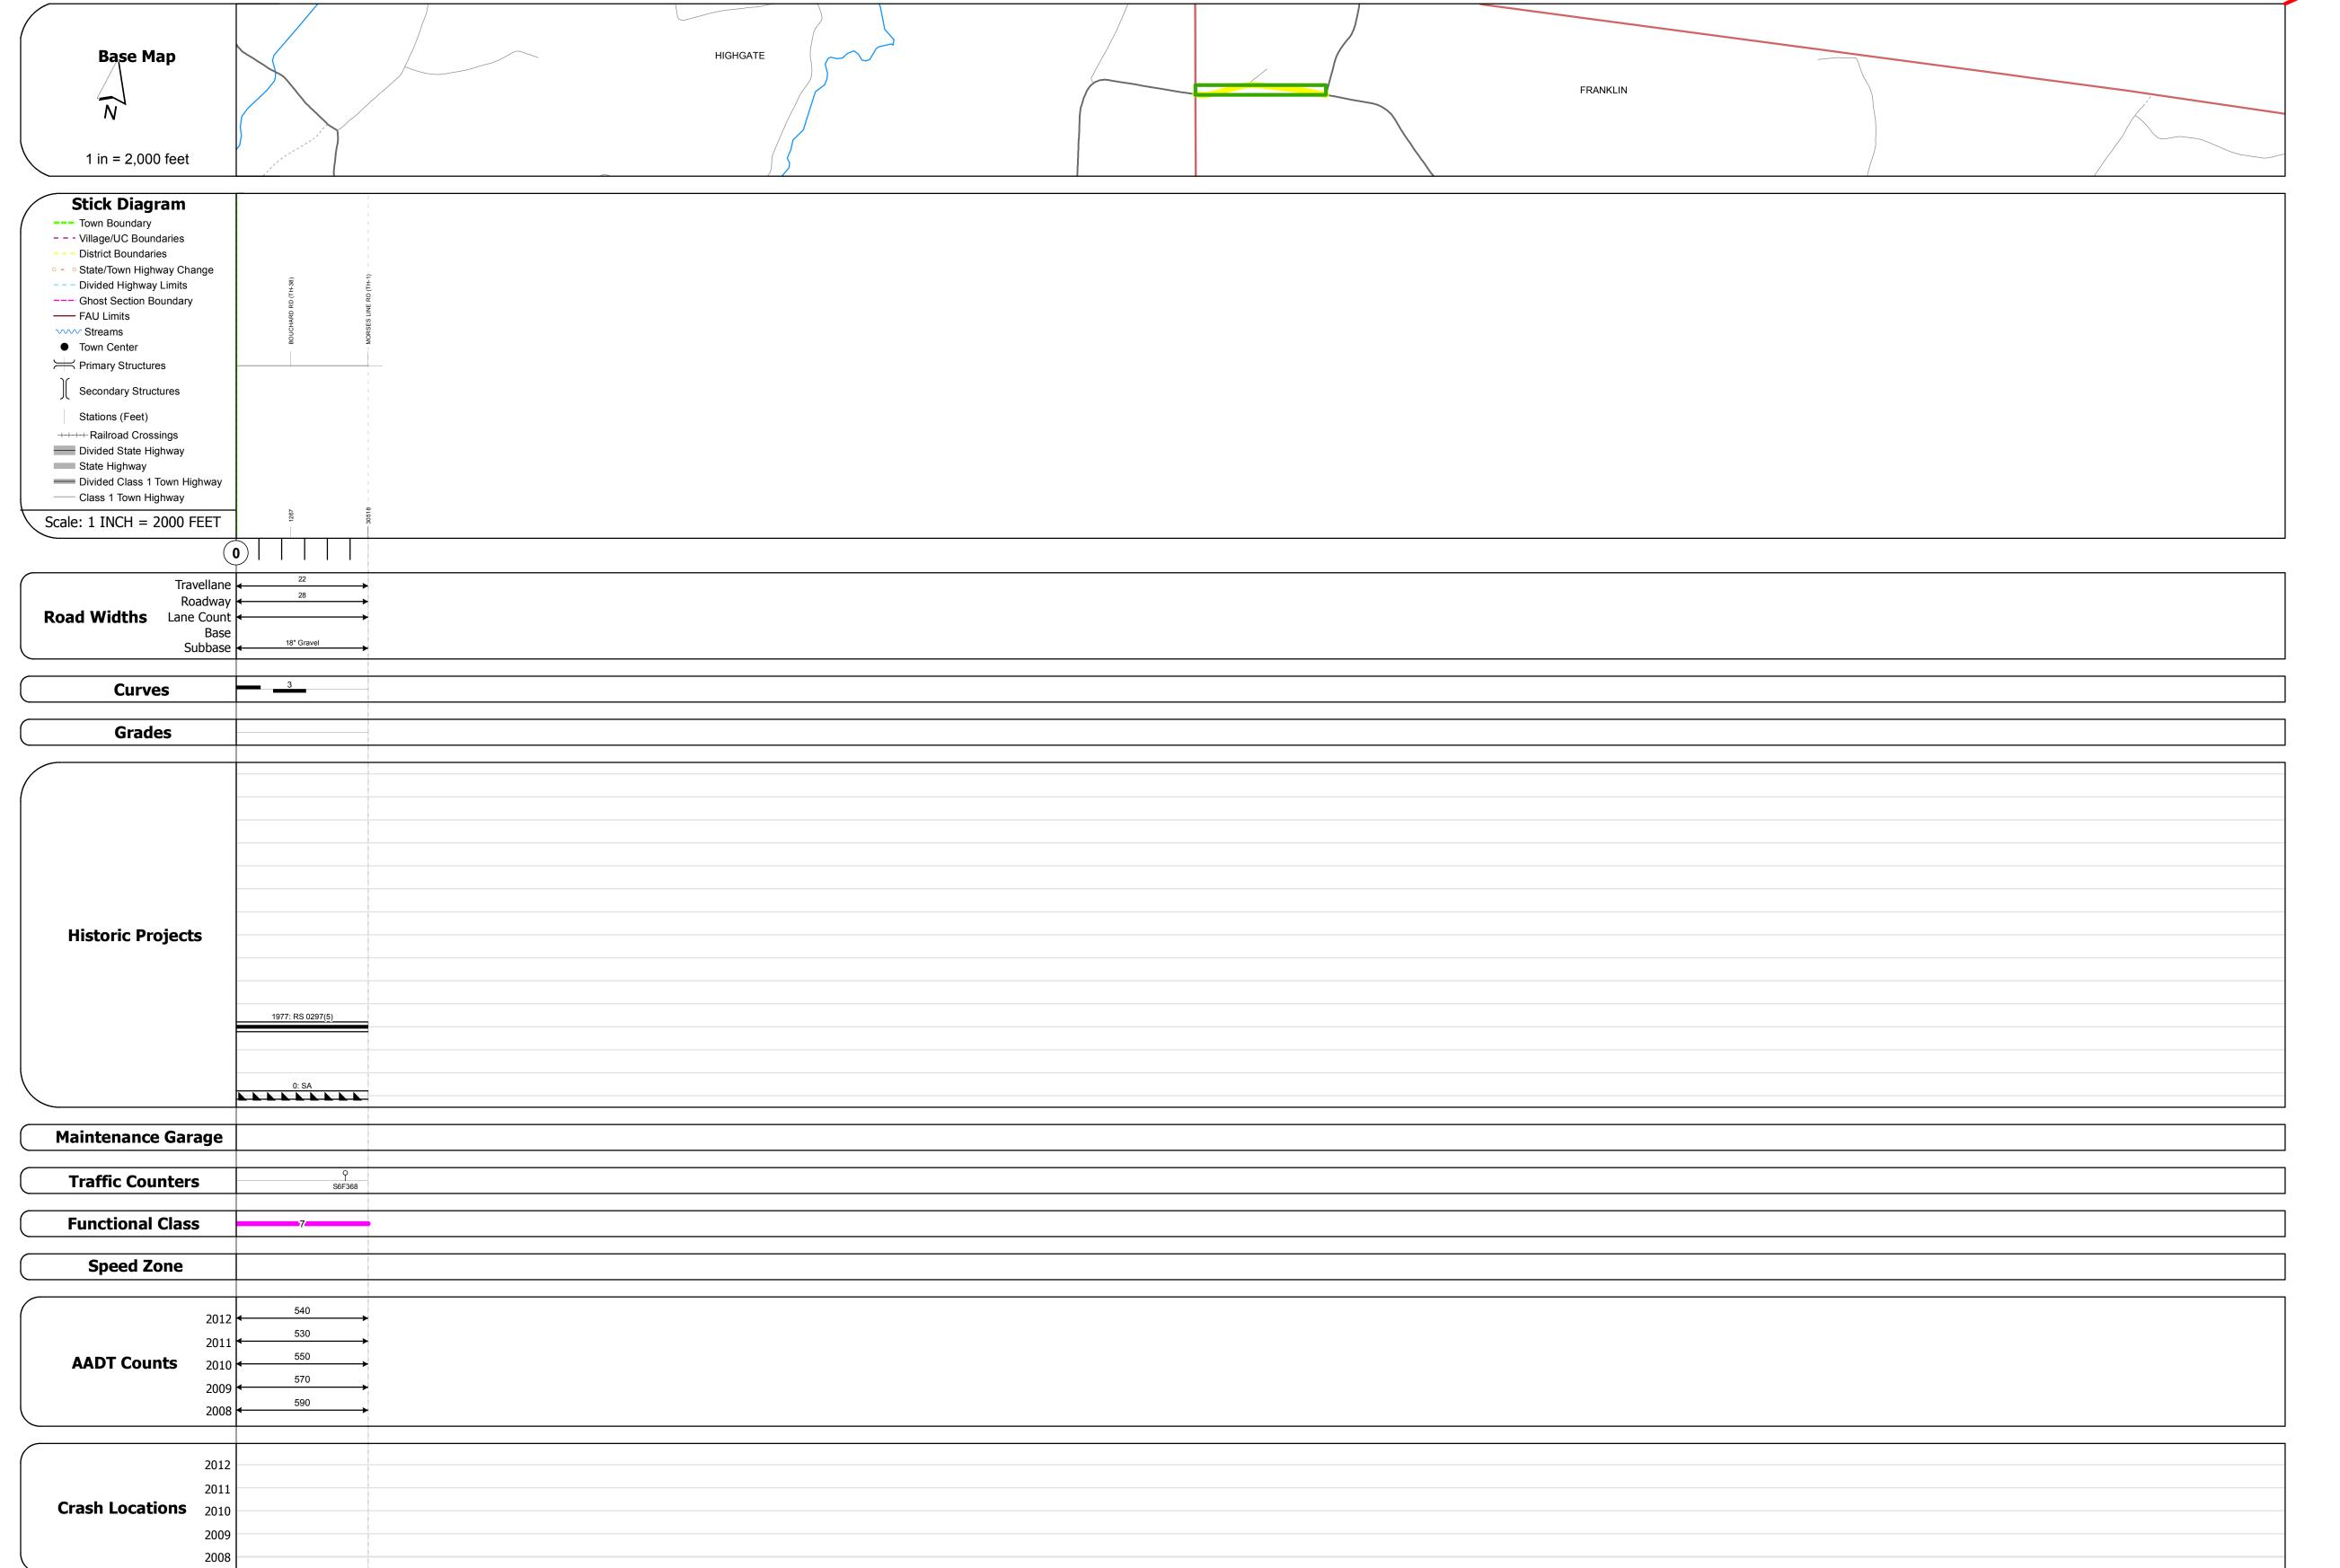

## **Route Log Progress Chart**

**DRAFT** Please Note: Errors and Omissions May Exist.

Contact the VTrans Mapping Unit with questions or concerns.

**DISTRICT TOWN ROUTE** Maj-0297

**FRANKLIN** 

**DESCRIPTION BLOCK** 

| Historic Projects                                        | Functional Class                                                                                                                                                                                                                                                                                                                                                                                                                                                                                                                                                                                                                                                                                                                                                                                                                                                                                                                                                                                                                                                                                                                                                                                                                                                                                                                                                                                                                                                                                                                                                                                                                                                                                                                                                                                                                                                                                                                                                                                                                                                                                                              | Curves     | Road Widths      | AADT                          | Mileage by Functional Class By Sheet | Mileage by Town By Shee    | et                     |          |          |                |              |
|----------------------------------------------------------|-------------------------------------------------------------------------------------------------------------------------------------------------------------------------------------------------------------------------------------------------------------------------------------------------------------------------------------------------------------------------------------------------------------------------------------------------------------------------------------------------------------------------------------------------------------------------------------------------------------------------------------------------------------------------------------------------------------------------------------------------------------------------------------------------------------------------------------------------------------------------------------------------------------------------------------------------------------------------------------------------------------------------------------------------------------------------------------------------------------------------------------------------------------------------------------------------------------------------------------------------------------------------------------------------------------------------------------------------------------------------------------------------------------------------------------------------------------------------------------------------------------------------------------------------------------------------------------------------------------------------------------------------------------------------------------------------------------------------------------------------------------------------------------------------------------------------------------------------------------------------------------------------------------------------------------------------------------------------------------------------------------------------------------------------------------------------------------------------------------------------------|------------|------------------|-------------------------------|--------------------------------------|----------------------------|------------------------|----------|----------|----------------|--------------|
| Retreatment Bituminous Gravel                            | ├── <del>+</del> 1 <b>──</b> ─ 7 <b>──</b> ─ 12 <b>──</b> ─ 17                                                                                                                                                                                                                                                                                                                                                                                                                                                                                                                                                                                                                                                                                                                                                                                                                                                                                                                                                                                                                                                                                                                                                                                                                                                                                                                                                                                                                                                                                                                                                                                                                                                                                                                                                                                                                                                                                                                                                                                                                                                                | Left       | <b>←</b> (ft)    | (count)                       | 0297 7 - Rural - Major Collector     | 0.580 FRANKLIN - S02970607 | 0.58 of 0.58           | DISTRICT | TOWN     | Date: 05/21/14 | ROUTE        |
| Resurface Concrete Surface Treated Gravel                | 2 8 — 14 — 19                                                                                                                                                                                                                                                                                                                                                                                                                                                                                                                                                                                                                                                                                                                                                                                                                                                                                                                                                                                                                                                                                                                                                                                                                                                                                                                                                                                                                                                                                                                                                                                                                                                                                                                                                                                                                                                                                                                                                                                                                                                                                                                 | Right      |                  |                               |                                      |                            |                        | District |          |                |              |
| Unknown  Bituminous  Macadam  Plant Mix  Cold Plane and  | 6 — 11 — 16                                                                                                                                                                                                                                                                                                                                                                                                                                                                                                                                                                                                                                                                                                                                                                                                                                                                                                                                                                                                                                                                                                                                                                                                                                                                                                                                                                                                                                                                                                                                                                                                                                                                                                                                                                                                                                                                                                                                                                                                                                                                                                                   | Grades     | Traffic Counters | Crash Locations               |                                      |                            |                        |          |          |                | - Maj-0297   |
| Skinny Mix Reclaimed Base                                | Speed Zones                                                                                                                                                                                                                                                                                                                                                                                                                                                                                                                                                                                                                                                                                                                                                                                                                                                                                                                                                                                                                                                                                                                                                                                                                                                                                                                                                                                                                                                                                                                                                                                                                                                                                                                                                                                                                                                                                                                                                                                                                                                                                                                   | grade up   | (counter ID)     | Fatal Property Damage Only    |                                      |                            |                        |          |          | 1 of 1         | ETE mileage  |
| Concrete and Bituminous Concrete and Bituminous Concrete | SPEED | grade down | P                | ☐ Injury ☐ Unknown Crash Type |                                      |                            |                        | 8        | FRANKLIN | TWN mileage:   | 5.78 to 6.36 |
| Concrete                                                 | 25 30 35 40 45 50 55 60 65                                                                                                                                                                                                                                                                                                                                                                                                                                                                                                                                                                                                                                                                                                                                                                                                                                                                                                                                                                                                                                                                                                                                                                                                                                                                                                                                                                                                                                                                                                                                                                                                                                                                                                                                                                                                                                                                                                                                                                                                                                                                                                    |            |                  |                               | Total Mil                            | eage: 0.580 mi             | Total Mileage: 0.58 mi |          |          | 0.0 to 0.58    |              |