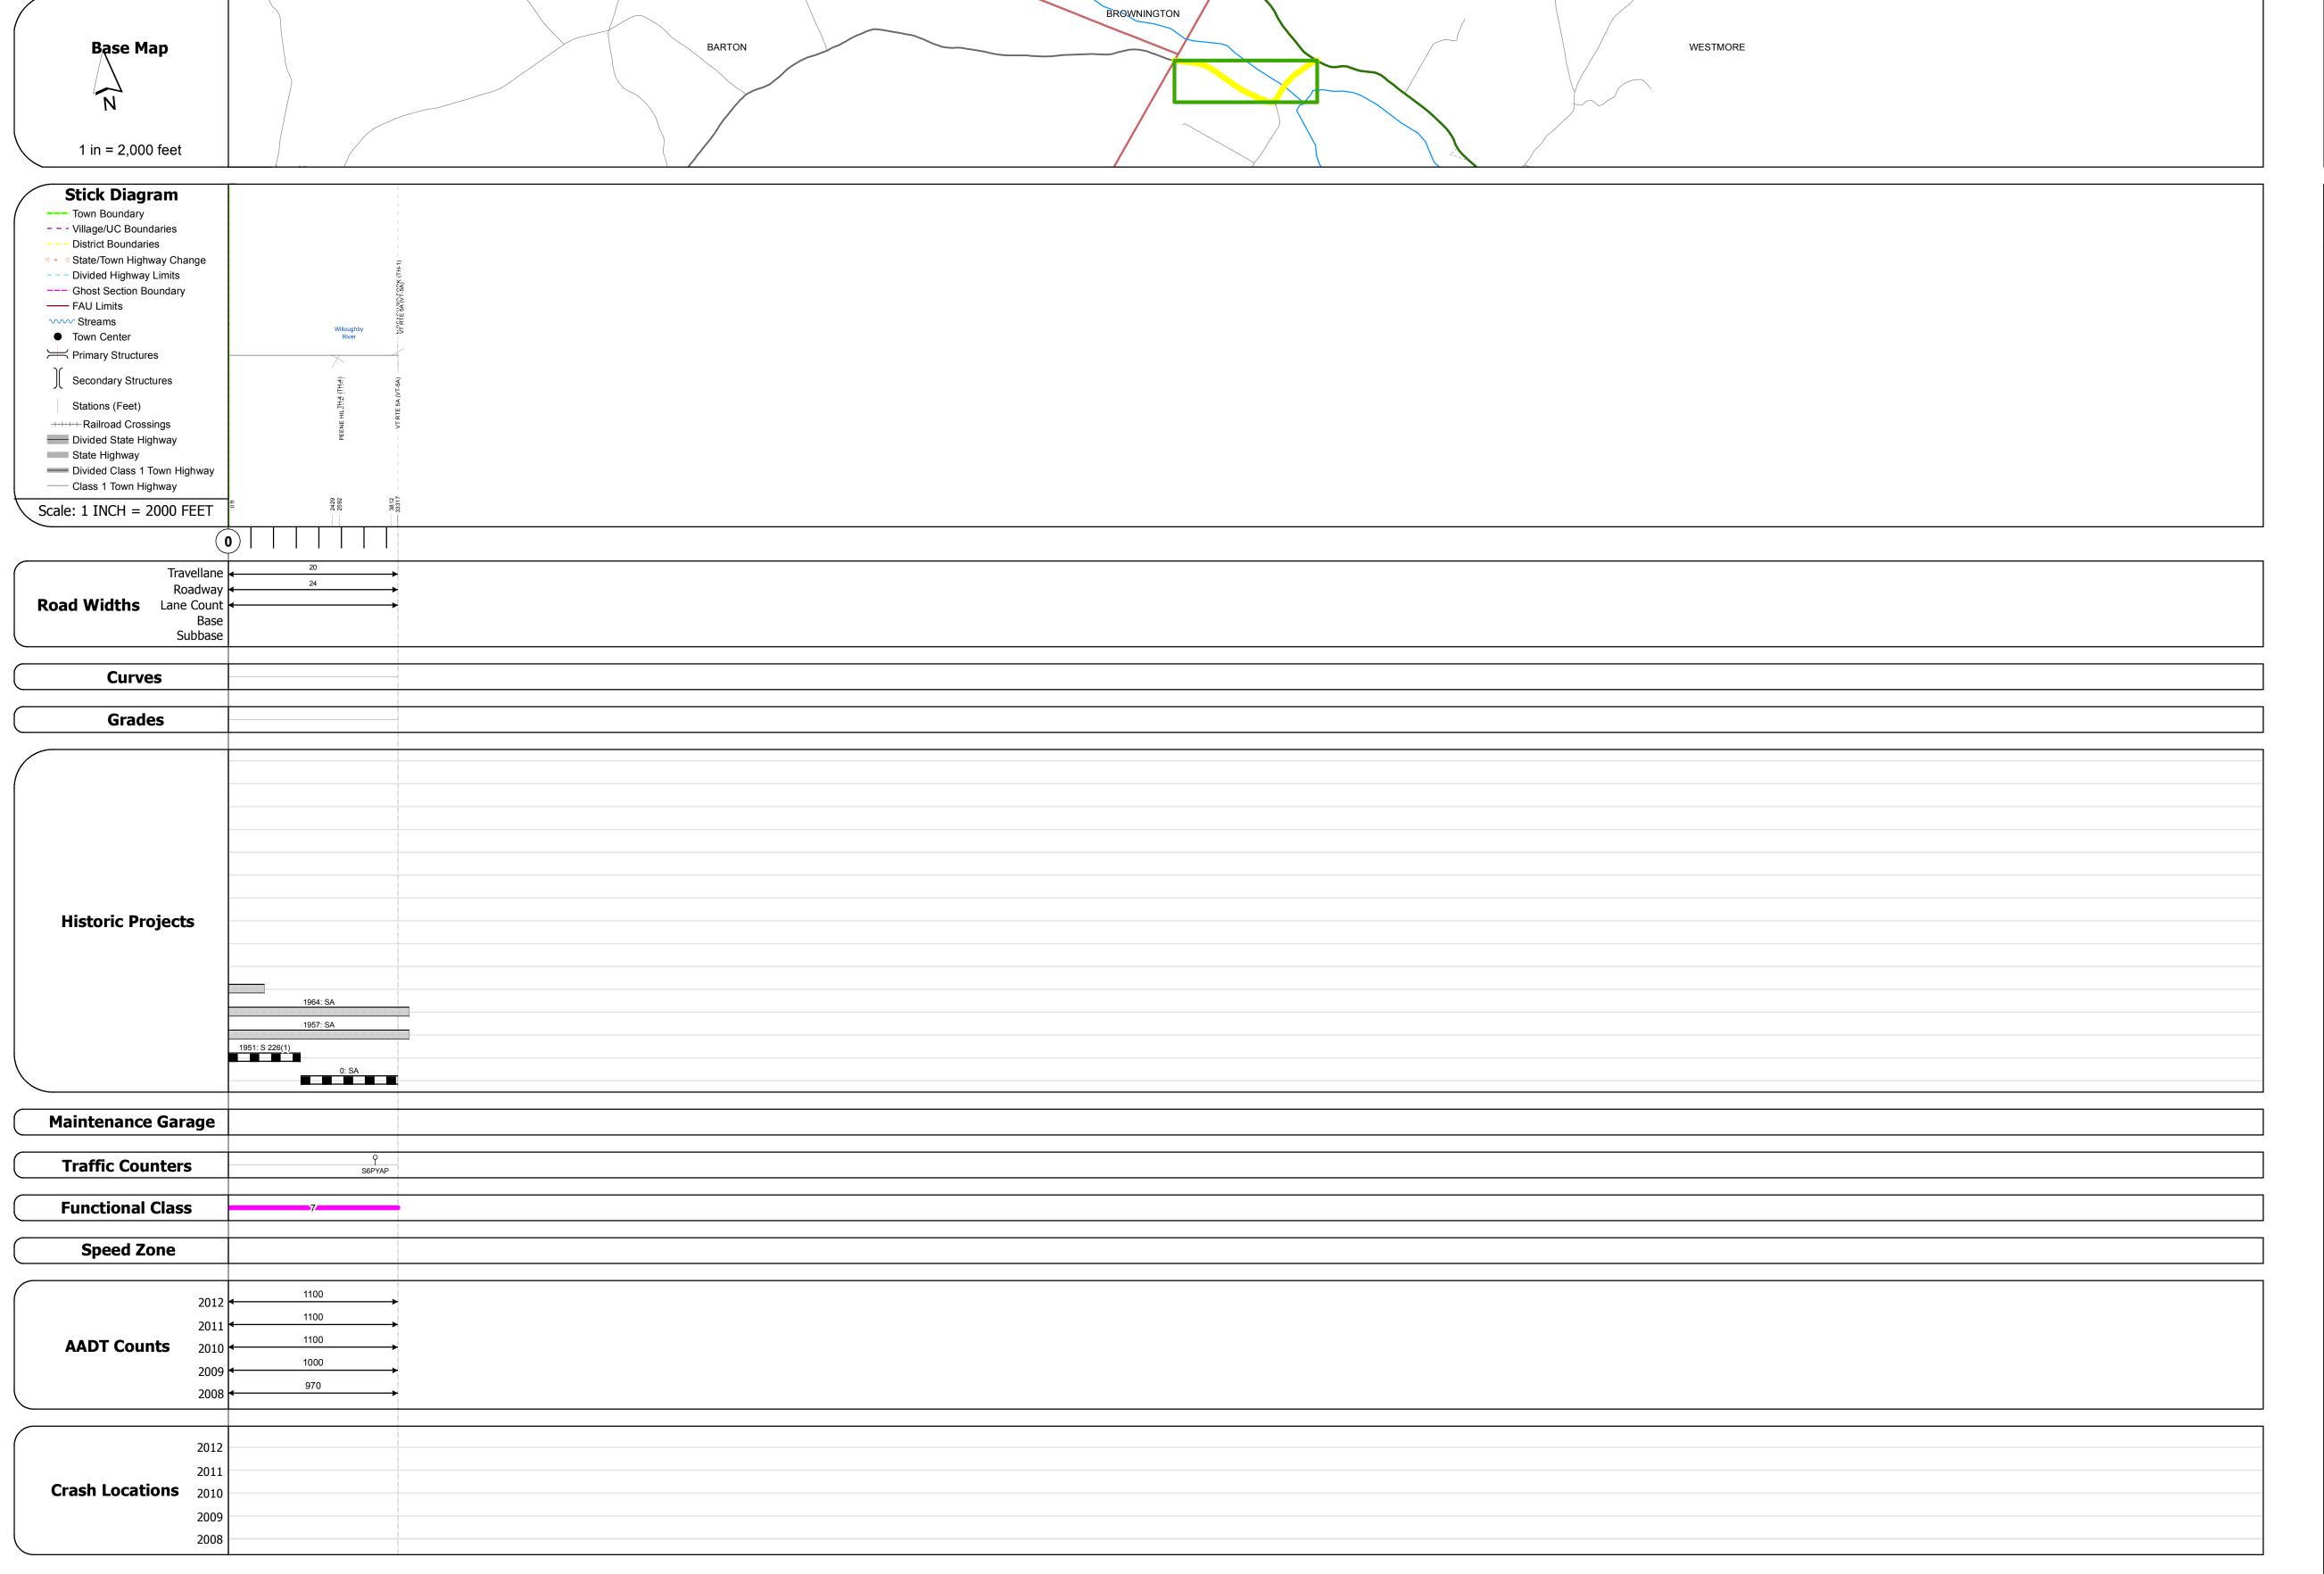

## **Route Log Progress Chart**

Please Note: Errors and Omissions May Exist.
Contact the VTrans Mapping Unit with questions or concerns.

DISTRICT TOWN ROUTE

9 WESTMORE Maj-0286

**DESCRIPTION BLOCK** 

| Historic Projects                               | Functional Class                                                                                                                                                                                                                                                                                                                                                                                                                                                                                                                                                                                                                                                                                                                                                                                                                                                                                                                                                                                                                                                                                                                                                                                                                                                                                                                                                                                                                                                                                                                                                                                                                                                                                                                                                                                                                                                                                                                                                                                                                                                                                                              | Curves                        | Road Widths                   | AADT                                            | Mileage by Functional Class By Sheet | Mileage by Town By Sheet   |                        |          |          |                             |              |
|-------------------------------------------------|-------------------------------------------------------------------------------------------------------------------------------------------------------------------------------------------------------------------------------------------------------------------------------------------------------------------------------------------------------------------------------------------------------------------------------------------------------------------------------------------------------------------------------------------------------------------------------------------------------------------------------------------------------------------------------------------------------------------------------------------------------------------------------------------------------------------------------------------------------------------------------------------------------------------------------------------------------------------------------------------------------------------------------------------------------------------------------------------------------------------------------------------------------------------------------------------------------------------------------------------------------------------------------------------------------------------------------------------------------------------------------------------------------------------------------------------------------------------------------------------------------------------------------------------------------------------------------------------------------------------------------------------------------------------------------------------------------------------------------------------------------------------------------------------------------------------------------------------------------------------------------------------------------------------------------------------------------------------------------------------------------------------------------------------------------------------------------------------------------------------------------|-------------------------------|-------------------------------|-------------------------------------------------|--------------------------------------|----------------------------|------------------------|----------|----------|-----------------------------|--------------|
| Retreatment Bituminous Concrete Surface Treated | ├──+ 1 <b>─</b> ── 7 <b>─</b> ── 12 <b>─</b> ── 17                                                                                                                                                                                                                                                                                                                                                                                                                                                                                                                                                                                                                                                                                                                                                                                                                                                                                                                                                                                                                                                                                                                                                                                                                                                                                                                                                                                                                                                                                                                                                                                                                                                                                                                                                                                                                                                                                                                                                                                                                                                                            | <b></b> Left<br><b></b> Right | <b>←</b> (ft)                 | (count)                                         | 0286 7 - Rural - Major Collector     | 0.750 WESTMORE - S02861019 | 0.75 of 0.75           | DISTRICT | TOWN     | Date: 05/21/14              | ROUTE        |
| Unknown Bituminous Gravel                       | 2 8 — 14 — 19                                                                                                                                                                                                                                                                                                                                                                                                                                                                                                                                                                                                                                                                                                                                                                                                                                                                                                                                                                                                                                                                                                                                                                                                                                                                                                                                                                                                                                                                                                                                                                                                                                                                                                                                                                                                                                                                                                                                                                                                                                                                                                                 | -                             |                               |                                                 |                                      |                            |                        |          |          |                             | Maj-0286     |
| Skinny Mix Rituminous Reclaimed Base            | Speed Zones                                                                                                                                                                                                                                                                                                                                                                                                                                                                                                                                                                                                                                                                                                                                                                                                                                                                                                                                                                                                                                                                                                                                                                                                                                                                                                                                                                                                                                                                                                                                                                                                                                                                                                                                                                                                                                                                                                                                                                                                                                                                                                                   | Grades                        | Traffic Counters (counter ID) | Crash Locations  ■ Fatal □ Property Damage Only |                                      |                            |                        |          | WESTMORE | 1 of 1                      | ETE mileage: |
| Bituminous Seal Concrete Concrete               | SPEED | grade down                    | P                             | Injury Unknown Crash Type                       |                                      |                            |                        | 9        | WESTMORE | TWN mileage:<br>0.0 to 0.75 | 6.31 to 7.06 |
| - Controlle                                     | [ 25 25 25 75 75 25 55 65 65                                                                                                                                                                                                                                                                                                                                                                                                                                                                                                                                                                                                                                                                                                                                                                                                                                                                                                                                                                                                                                                                                                                                                                                                                                                                                                                                                                                                                                                                                                                                                                                                                                                                                                                                                                                                                                                                                                                                                                                                                                                                                                  |                               |                               |                                                 | Total Mil                            | eage: 0.750 mi             | Total Mileage: 0.75 mi |          |          | 1.0 (0 0170                 |              |