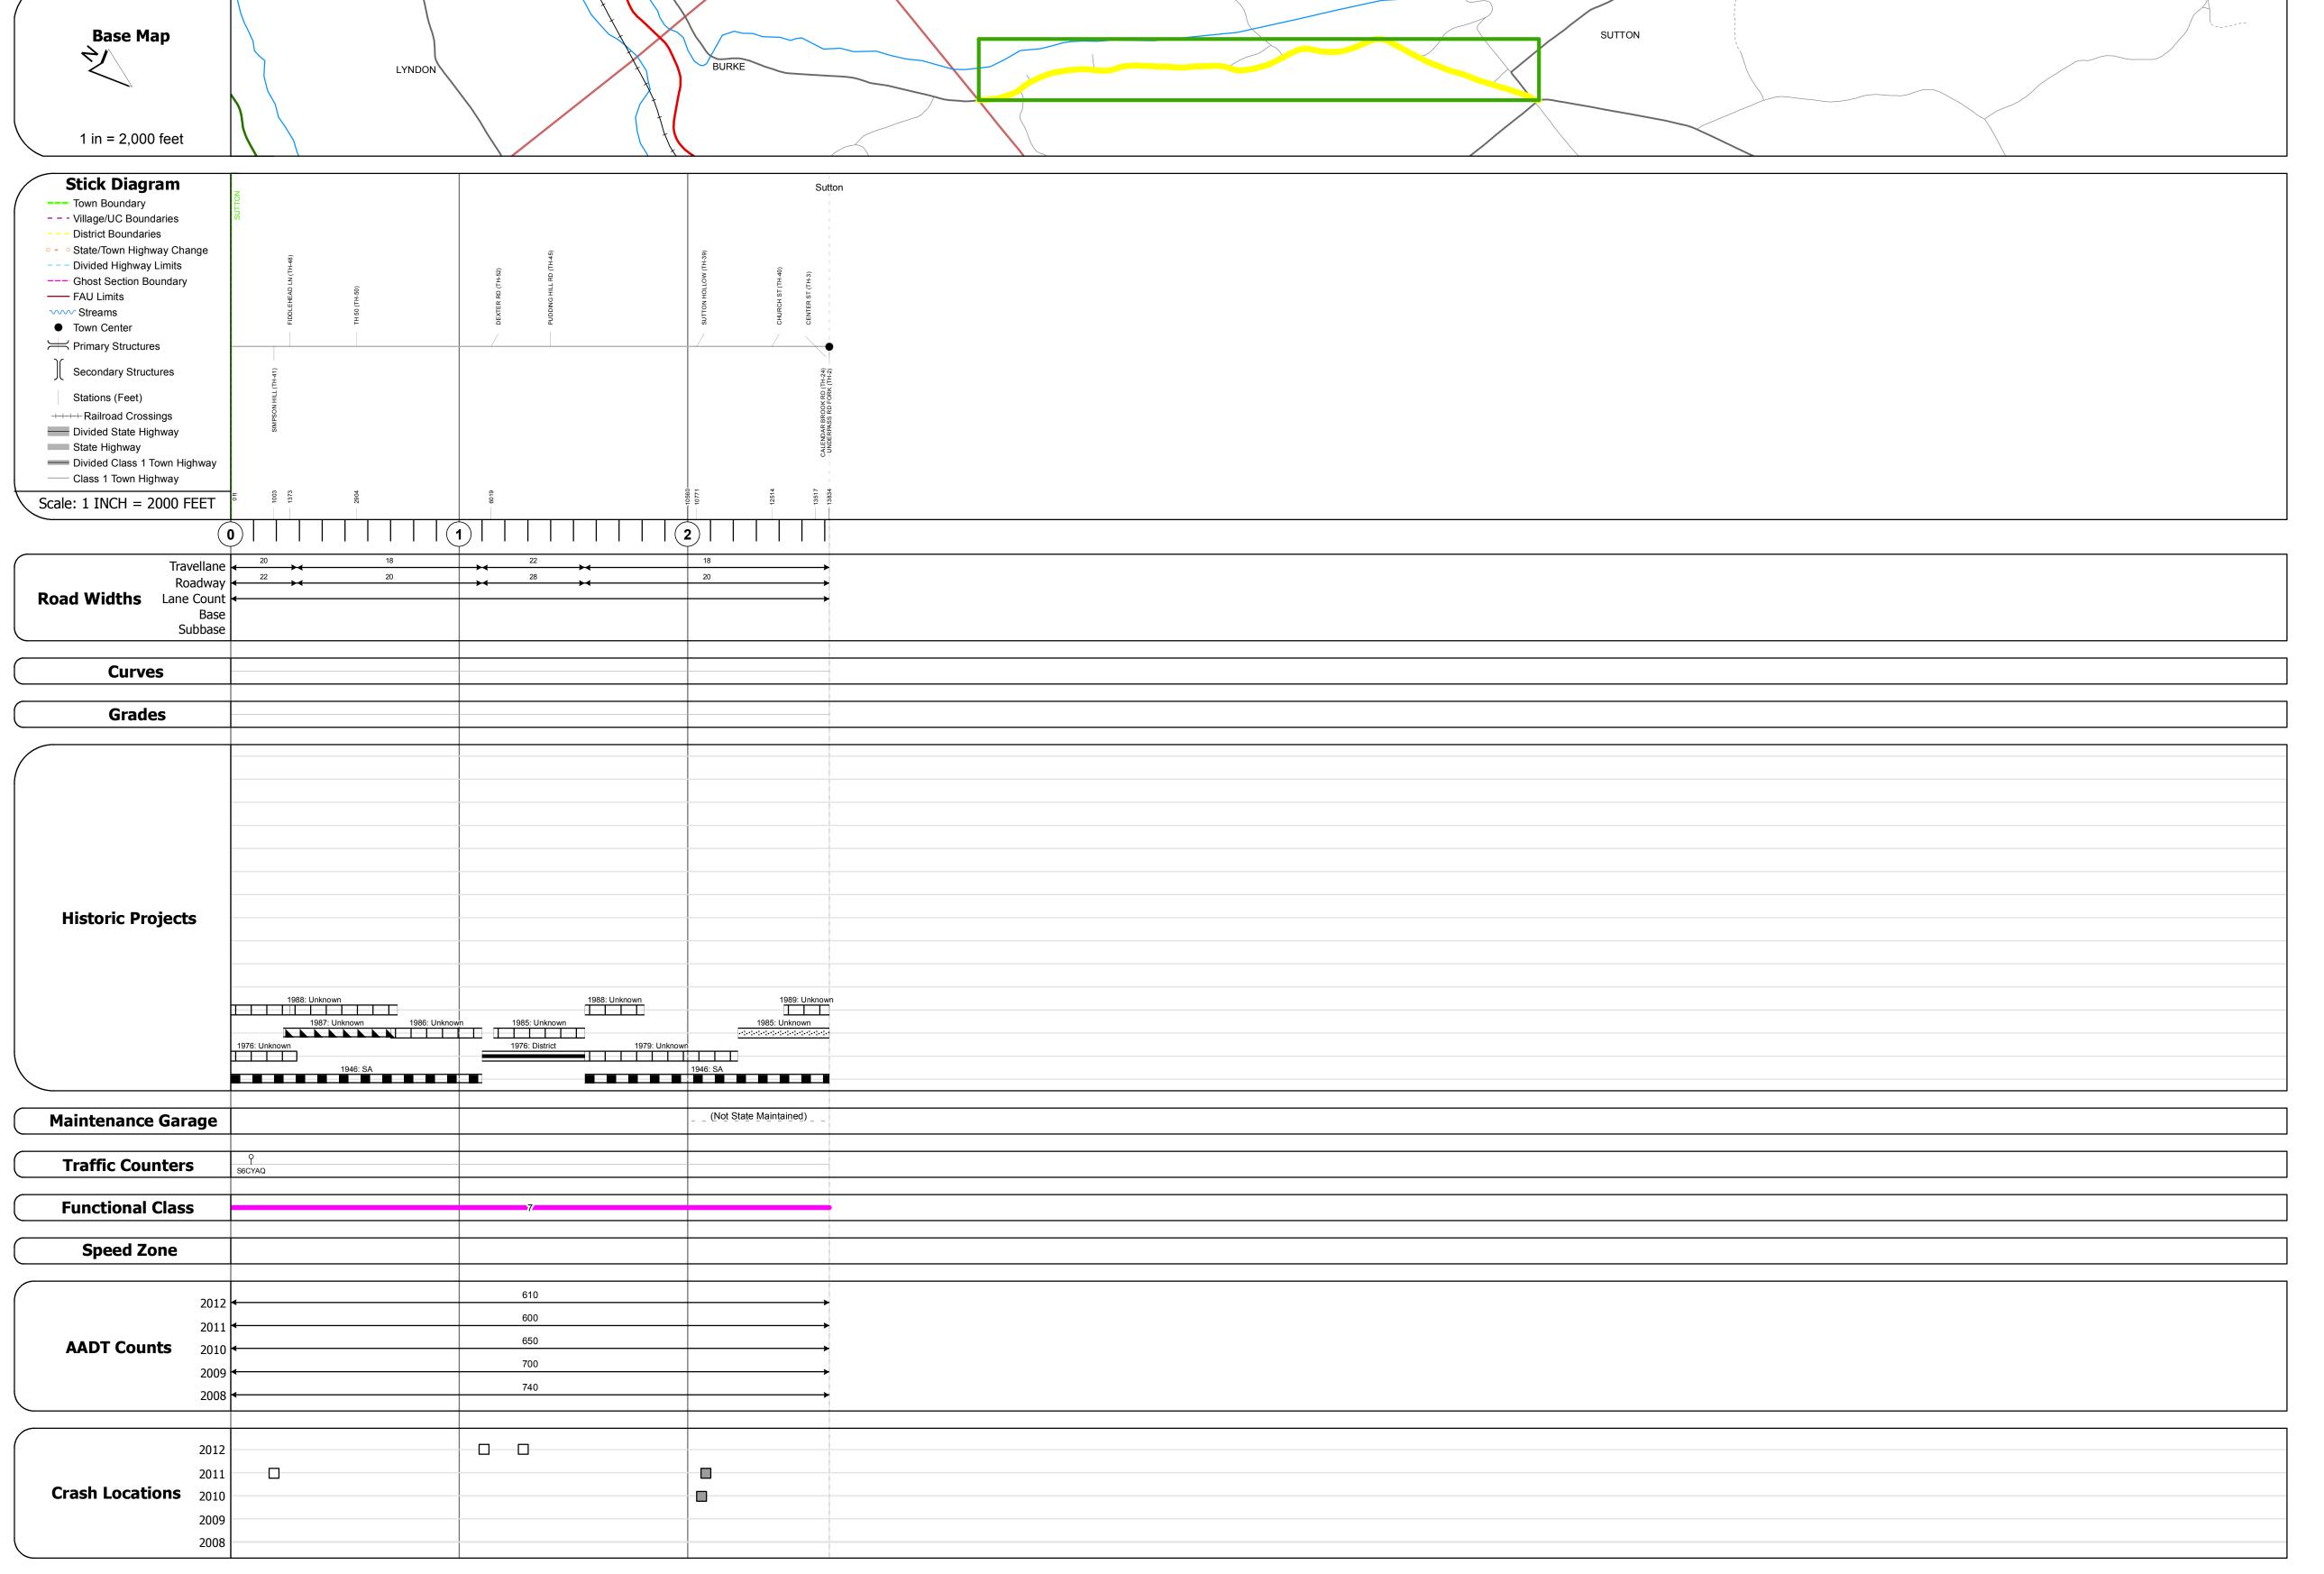

## **Route Log Progress Chart**

Please Note: Errors and Omissions May Exist.
Contact the VTrans Mapping Unit with questions or concerns.

**DRAFT** 

DISTRICTTOWNROUTE7SUTTONMaj-0261

**DESCRIPTION BLOCK** 

| Historic Projects                                                                                                     | Functional Class                                                   | Curves     | Road Widths      | AADT                                                 | Mileage by Functional Class By S | Sheet                   | Mileage by Town By Sheet |                        |          |        |                     | T                           |
|-----------------------------------------------------------------------------------------------------------------------|--------------------------------------------------------------------|------------|------------------|------------------------------------------------------|----------------------------------|-------------------------|--------------------------|------------------------|----------|--------|---------------------|-----------------------------|
| Retreatment Bituminous Concrete Surface Treated                                                                       | → 1                                                                | Left Right | <b>←</b> (ft)    |                                                      | 0261 7 - Rural - Major Collector | 2.620                   | SUTTON - S02610314       | 2.62 of 2.62           | DISTRICT | TOWN   | Date: 05/21/14      | ROUTE                       |
| Unknown  Macadam  Plant Mix                                                                                           | 6 — 11 — 16                                                        | Grades     | Traffic Counters | Crash Locations                                      |                                  |                         |                          |                        |          |        |                     | Maj-0261                    |
| Skinny Mix Skinny Mix Bituminous Concrete  Cold Plane and Bituminous Concrete  Reclaimed Base and Bituminous Concrete | Speed Zones  SPEED SPEED SPEED SPEED SPEED SPEED SPEED SPEED SPEED | grade up   | (counter ID)     | Fatal Property Damage Only Injury Unknown Crash Type |                                  |                         |                          |                        | 7        | SUTTON | 1 of 1 TWN mileage: | ETE mileage:<br>2.0 to 4.62 |
| Concrete                                                                                                              | 25 30 35 40 45 50 55 60 65                                         | <b>3</b>   |                  | Injury Charletti Oracii Type                         |                                  | Total Mileage: 2.620 mi | _                        | Total Mileage: 2.62 mi |          |        | 0.0 to 2.62         | 2.0 to 4.02                 |