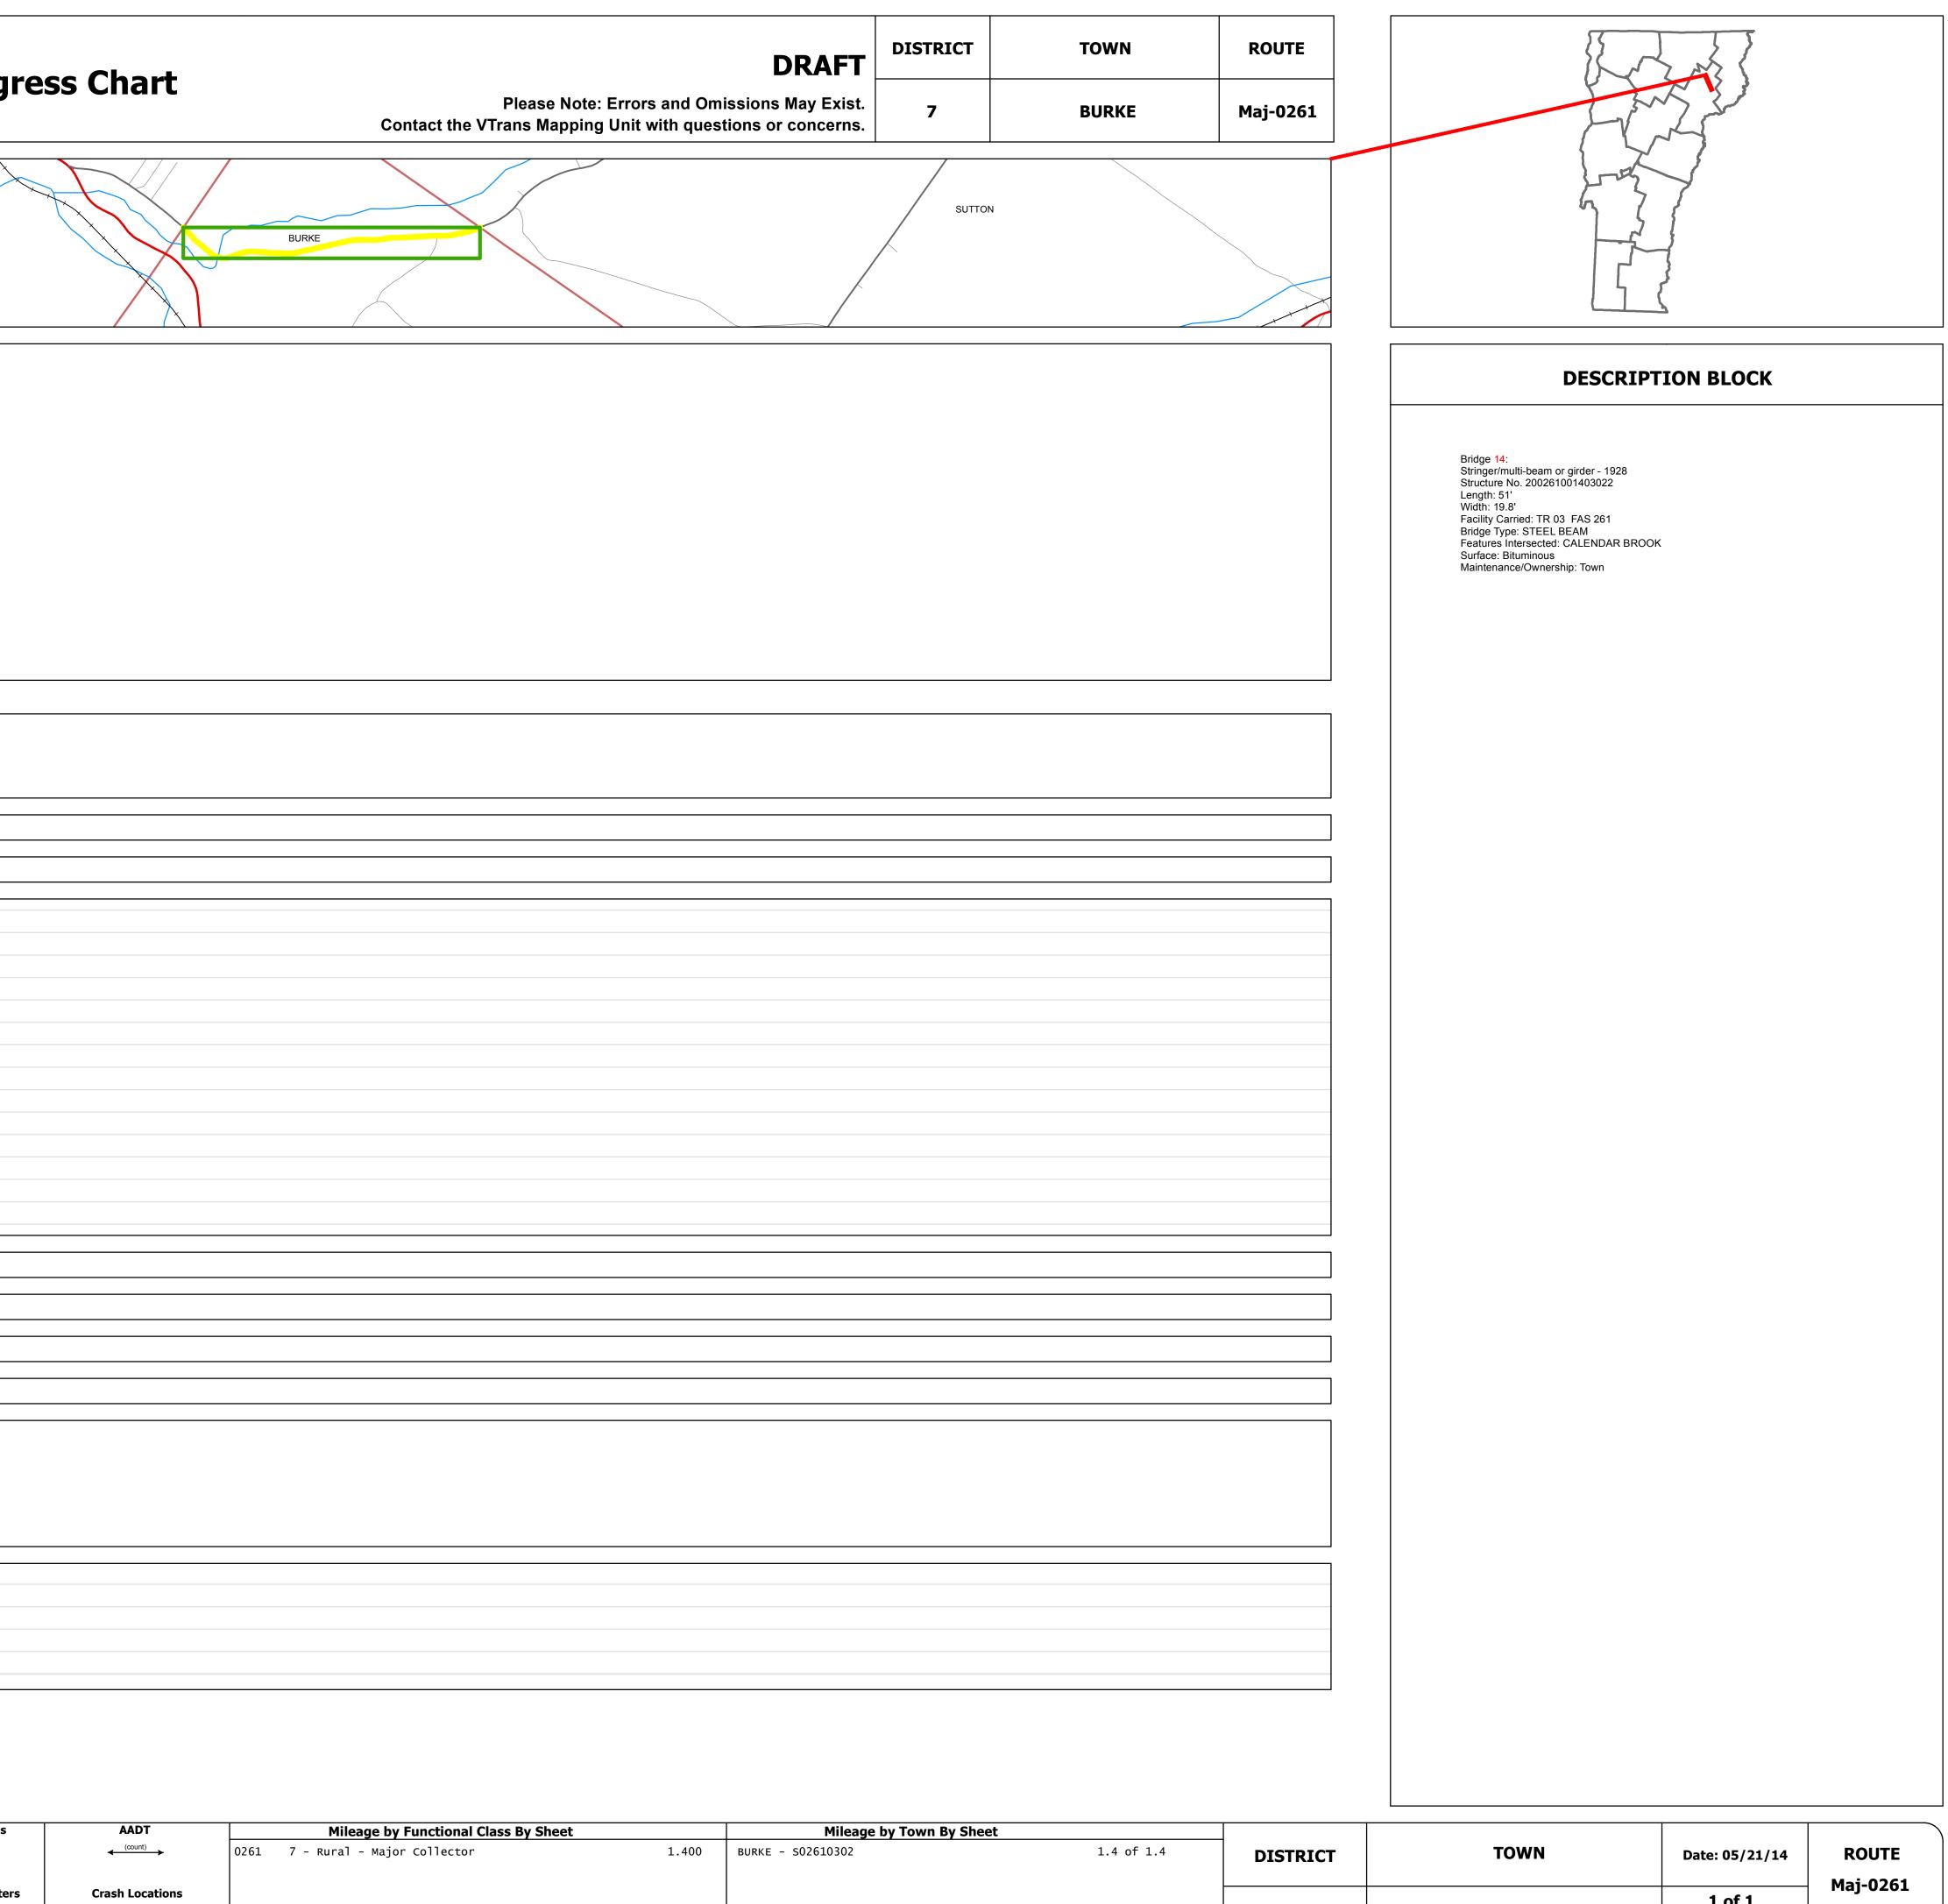

## **Route Log Progress Chart**

| (                                                                                 |                |                                  |        |                                    |                                              |        |        |
|-----------------------------------------------------------------------------------|----------------|----------------------------------|--------|------------------------------------|----------------------------------------------|--------|--------|
| Dece Man                                                                          |                |                                  |        |                                    | X                                            | LYNDON | $\sim$ |
| Base Map                                                                          |                |                                  |        |                                    |                                              | LINDON |        |
| ≥                                                                                 |                | Ĩ                                |        |                                    |                                              |        |        |
|                                                                                   |                |                                  |        |                                    |                                              |        |        |
|                                                                                   |                |                                  | $\geq$ |                                    |                                              |        |        |
| 1 in = 2,000 feet                                                                 |                |                                  |        |                                    | $\bigvee$                                    |        |        |
| 1 111 - 2,000 1001                                                                |                |                                  |        |                                    |                                              |        |        |
| Stick Disgram                                                                     |                | بہ ۲                             | U I    |                                    |                                              |        |        |
| Stick Diagram                                                                     |                | District 7<br>District           |        | District 7<br>District<br>7 Garage | Ш.<br>Ж                                      |        |        |
| Village/UC Boundaries                                                             |                |                                  |        |                                    | BU                                           | NOTTUS |        |
| – – – District Boundaries                                                         |                |                                  |        |                                    |                                              |        |        |
| <ul> <li>- • State/Town Highway Chang</li> <li> Divided Highway Limits</li> </ul> | ge             |                                  |        |                                    |                                              |        |        |
| Ghost Section Boundary                                                            |                |                                  |        |                                    |                                              |        |        |
| FAU Limits                                                                        |                |                                  |        |                                    |                                              |        |        |
| <ul><li>Streams</li><li>Town Center</li></ul>                                     |                | (14)                             |        |                                    |                                              |        |        |
| Primary Structures                                                                |                |                                  |        |                                    |                                              |        |        |
|                                                                                   |                | Calendar                         |        |                                    |                                              |        |        |
| Secondary Structures                                                              |                | Brook                            |        |                                    | (ТН-43                                       |        |        |
| Stations (Feet)                                                                   |                |                                  |        |                                    | CROSS CUT RD (TH 43)                         |        |        |
| -+-+-+ Railroad Crossings Divided State Highway                                   |                |                                  |        |                                    | SSOR                                         |        |        |
| State Highway                                                                     |                |                                  |        |                                    | U                                            |        |        |
| Divided Class 1 Town High                                                         | way            |                                  |        |                                    |                                              |        |        |
| Class 1 Town Highway                                                              |                | ft 54                            |        | 88                                 | 8 9                                          | N      |        |
| Scale: 1 INCH = 2000 FE                                                           | ET             | 0ft<br>1214                      |        | 3168                               | 0386                                         |        |        |
|                                                                                   |                |                                  |        | (,                                 |                                              |        |        |
|                                                                                   | $ \rightarrow$ |                                  |        |                                    |                                              |        |        |
|                                                                                   | ellane         | <b></b>                          |        | 20<br>22                           | <b>}</b>                                     |        |        |
| Road Widths Lane C                                                                | dway<br>Count  | •                                |        |                                    | <b>`````````````````````````````````````</b> | 4<br>  |        |
|                                                                                   | Base           |                                  |        |                                    |                                              |        |        |
|                                                                                   | base           |                                  |        |                                    |                                              |        |        |
|                                                                                   |                |                                  |        |                                    |                                              |        |        |
| Curves                                                                            |                |                                  |        |                                    |                                              |        |        |
|                                                                                   |                |                                  |        |                                    |                                              |        |        |
| Grades                                                                            |                |                                  |        |                                    |                                              |        |        |
|                                                                                   |                |                                  |        |                                    |                                              | 1      |        |
|                                                                                   |                |                                  |        |                                    |                                              |        |        |
|                                                                                   |                |                                  |        |                                    |                                              |        |        |
|                                                                                   |                |                                  |        |                                    |                                              |        |        |
|                                                                                   |                |                                  |        |                                    |                                              |        |        |
|                                                                                   |                |                                  |        |                                    |                                              |        |        |
|                                                                                   |                |                                  |        |                                    |                                              |        |        |
|                                                                                   |                |                                  |        |                                    |                                              |        |        |
| Historic Projects                                                                 |                |                                  |        |                                    |                                              |        |        |
| Historic Projects                                                                 |                |                                  |        |                                    |                                              |        |        |
|                                                                                   |                |                                  |        |                                    |                                              |        |        |
|                                                                                   |                |                                  |        |                                    |                                              |        |        |
|                                                                                   |                |                                  |        |                                    | [                                            |        |        |
|                                                                                   |                |                                  |        | 1984: Unknown                      |                                              |        |        |
|                                                                                   |                | ******************************** |        | 1984: Unknown<br>1980: Unknown     | (**)**)**)**)**)**)**)**)**)**)**)           |        |        |
| l                                                                                 |                |                                  |        |                                    |                                              |        |        |
| $\mathbf{i}$                                                                      |                |                                  |        | 1946: SA                           |                                              |        |        |
|                                                                                   |                |                                  |        |                                    |                                              |        |        |
| Maintenance Gara                                                                  | ge             |                                  |        | ( <u>Not</u> State                 | Maintained)                                  |        |        |
|                                                                                   |                | -                                |        |                                    |                                              |        |        |
| <b>Traffic Counters</b>                                                           |                | О<br>S6C305                      |        |                                    |                                              |        |        |
|                                                                                   |                |                                  |        |                                    |                                              |        |        |
| <b>Functional Class</b>                                                           |                |                                  | <br>   | 7                                  |                                              |        |        |
|                                                                                   |                |                                  |        |                                    |                                              |        |        |
| <b>Speed Zone</b>                                                                 |                |                                  |        |                                    |                                              |        |        |
|                                                                                   |                |                                  |        |                                    |                                              |        |        |
| (                                                                                 | 2012           |                                  |        | 650                                |                                              |        |        |
|                                                                                   |                |                                  |        | 640                                |                                              |        |        |
|                                                                                   | 2011           |                                  |        | 690                                | <b>├</b>                                     |        |        |
|                                                                                   | 2010           |                                  |        | 730                                | <b>`````</b>                                 | •<br>  |        |
|                                                                                   | 2009           |                                  |        | 780                                | <b>→</b>                                     |        |        |
| L                                                                                 | 2008           | •                                |        | 100                                | <b>├</b>                                     |        |        |
|                                                                                   |                |                                  |        |                                    |                                              |        |        |
| (                                                                                 | 2012           |                                  |        |                                    |                                              |        |        |
|                                                                                   |                | _                                |        |                                    |                                              |        |        |
|                                                                                   | 2011           |                                  |        |                                    |                                              |        |        |
|                                                                                   | 2010           |                                  |        |                                    |                                              |        |        |
|                                                                                   | 2009           |                                  |        |                                    |                                              |        |        |
| l                                                                                 | 2008           |                                  |        |                                    |                                              |        |        |
| <b>`</b>                                                                          |                |                                  | 1      |                                    | 1                                            | 1      |        |