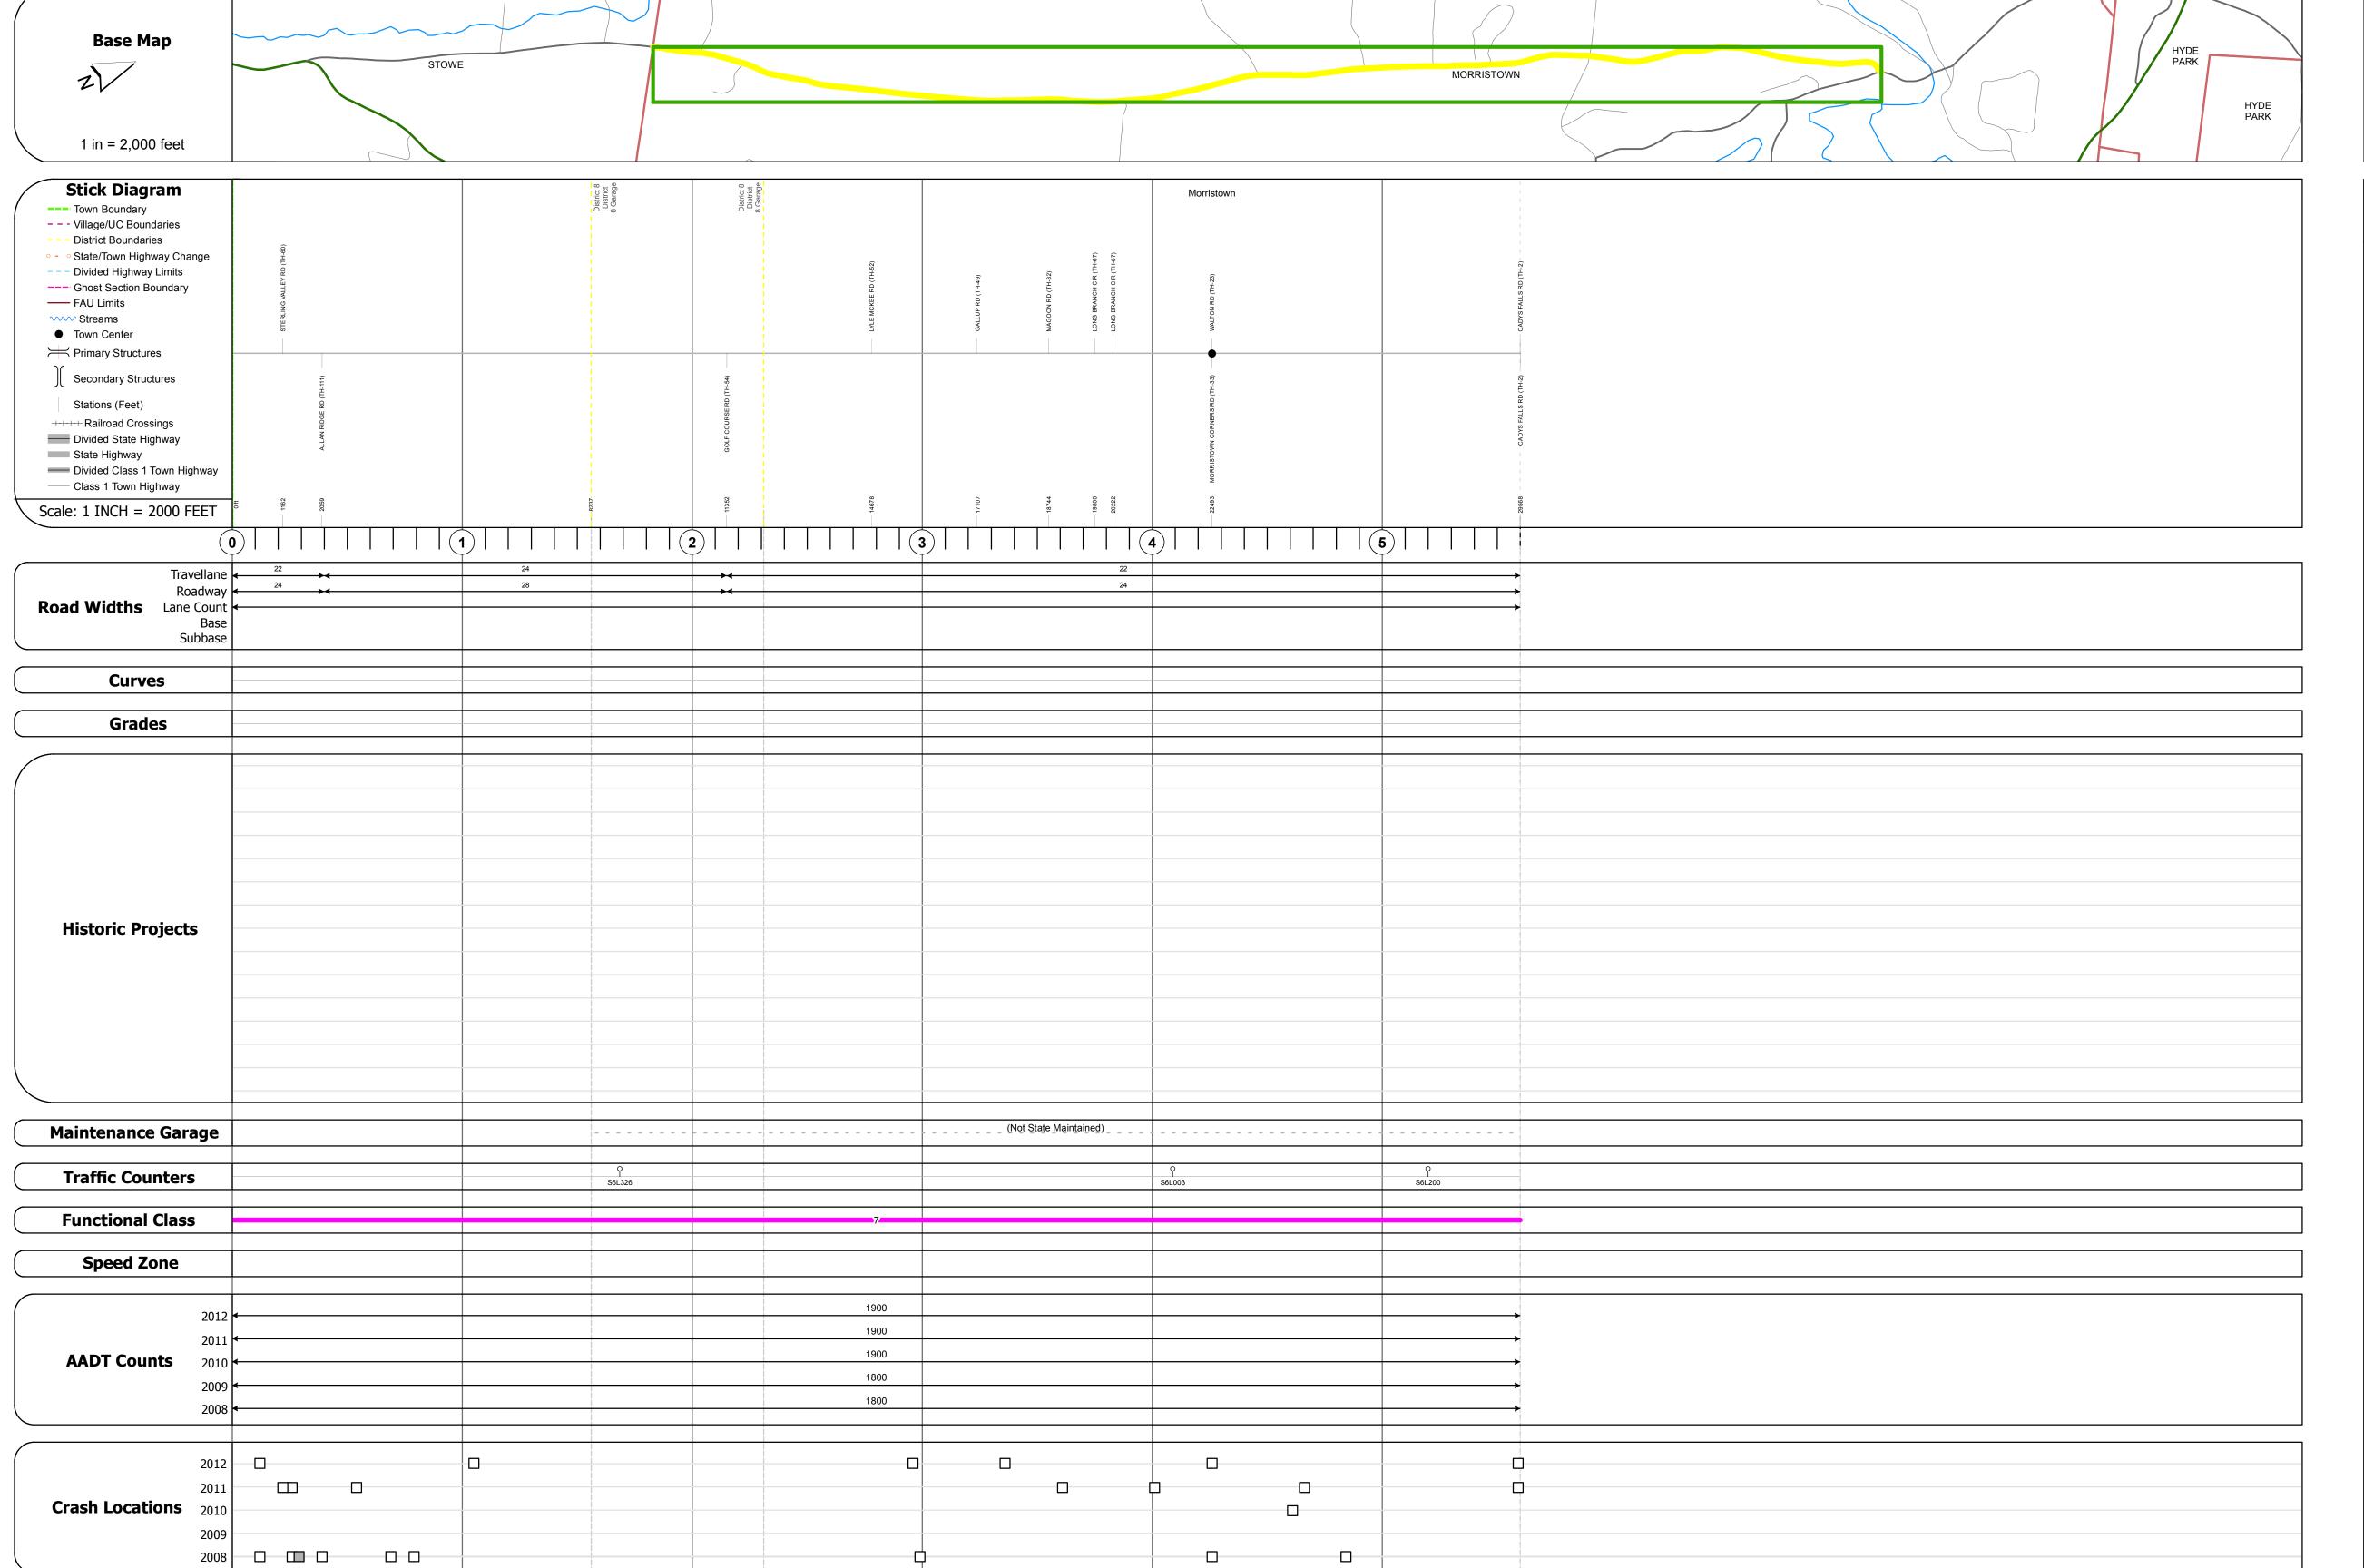

## **Route Log Progress Chart**

DRAFT

Please Note: Errors and Omissions May Exist.

Contact the VTrans Mapping Unit with questions or concerns.

DISTRICT TOWN ROUTE

6 MORRISTOWN Maj-0237

**DESCRIPTION BLOCK** 

| Historic Projects                                                                                                                   | Functional Class                                                                                                                                                                                                                                                                                                                                                                                                                                                                                                                                                                                                                                                                                                                                                                                                                                                                                                                                                                                                                                                                                                                                                                                                                                                                                                                                                                                                                                                                                                                                                                                                                                                                                                                                                                                                                                                                                                                                                                                                                                                                                                               | Curves     | Road Widths      | AADT                       | Mileage by Functional Class By Sheet   | Mileage by Town By Sheet |                       |          |            |                     | T                            |
|-------------------------------------------------------------------------------------------------------------------------------------|--------------------------------------------------------------------------------------------------------------------------------------------------------------------------------------------------------------------------------------------------------------------------------------------------------------------------------------------------------------------------------------------------------------------------------------------------------------------------------------------------------------------------------------------------------------------------------------------------------------------------------------------------------------------------------------------------------------------------------------------------------------------------------------------------------------------------------------------------------------------------------------------------------------------------------------------------------------------------------------------------------------------------------------------------------------------------------------------------------------------------------------------------------------------------------------------------------------------------------------------------------------------------------------------------------------------------------------------------------------------------------------------------------------------------------------------------------------------------------------------------------------------------------------------------------------------------------------------------------------------------------------------------------------------------------------------------------------------------------------------------------------------------------------------------------------------------------------------------------------------------------------------------------------------------------------------------------------------------------------------------------------------------------------------------------------------------------------------------------------------------------|------------|------------------|----------------------------|----------------------------------------|--------------------------|-----------------------|----------|------------|---------------------|------------------------------|
| Retreatment Bituminous Concrete Surface Treated                                                                                     | → + 1 <b>→</b> 7 <b>→</b> 12 <b>→</b> 17                                                                                                                                                                                                                                                                                                                                                                                                                                                                                                                                                                                                                                                                                                                                                                                                                                                                                                                                                                                                                                                                                                                                                                                                                                                                                                                                                                                                                                                                                                                                                                                                                                                                                                                                                                                                                                                                                                                                                                                                                                                                                       | Left Right | <b>←</b> (ft)    | √ (count)  →               | 0237 7 - Rural - Major Collector 5.600 |                          | 5.6 of 5.6            | DISTRICT | TOWN       | Date: 05/21/14      | ROUTE                        |
| Unknown  Bituminous  Macadam  Plant Mix  Out Plant and                                                                              | 6 — 11 — 16                                                                                                                                                                                                                                                                                                                                                                                                                                                                                                                                                                                                                                                                                                                                                                                                                                                                                                                                                                                                                                                                                                                                                                                                                                                                                                                                                                                                                                                                                                                                                                                                                                                                                                                                                                                                                                                                                                                                                                                                                                                                                                                    | Grades     | Traffic Counters | Crash Locations            |                                        |                          |                       |          |            | 4 - 5 4             | Maj-0237                     |
| Skinny Mix  Skinny Mix  Bituminous  Concrete  Cold Plane and Bituminous  Concrete  Reclaimed Base and Bituminous Concrete  Concrete | Speed Zones  Speed | grade up   | (counter ID)     | Fatal Property Damage Only |                                        |                          |                       | 6        | MORRISTOWN | 1 of 1 TWN mileage: | ETE mileage:<br>1.56 to 7.16 |
| Concrete                                                                                                                            | 25 30 35 40 45 50 55 60 65                                                                                                                                                                                                                                                                                                                                                                                                                                                                                                                                                                                                                                                                                                                                                                                                                                                                                                                                                                                                                                                                                                                                                                                                                                                                                                                                                                                                                                                                                                                                                                                                                                                                                                                                                                                                                                                                                                                                                                                                                                                                                                     | _          |                  |                            | Total Mileage: 5.600 m                 | _                        | Total Mileage: 5.6 mi |          |            | 0.0 to 5.6          | 1.50 to 7.10                 |