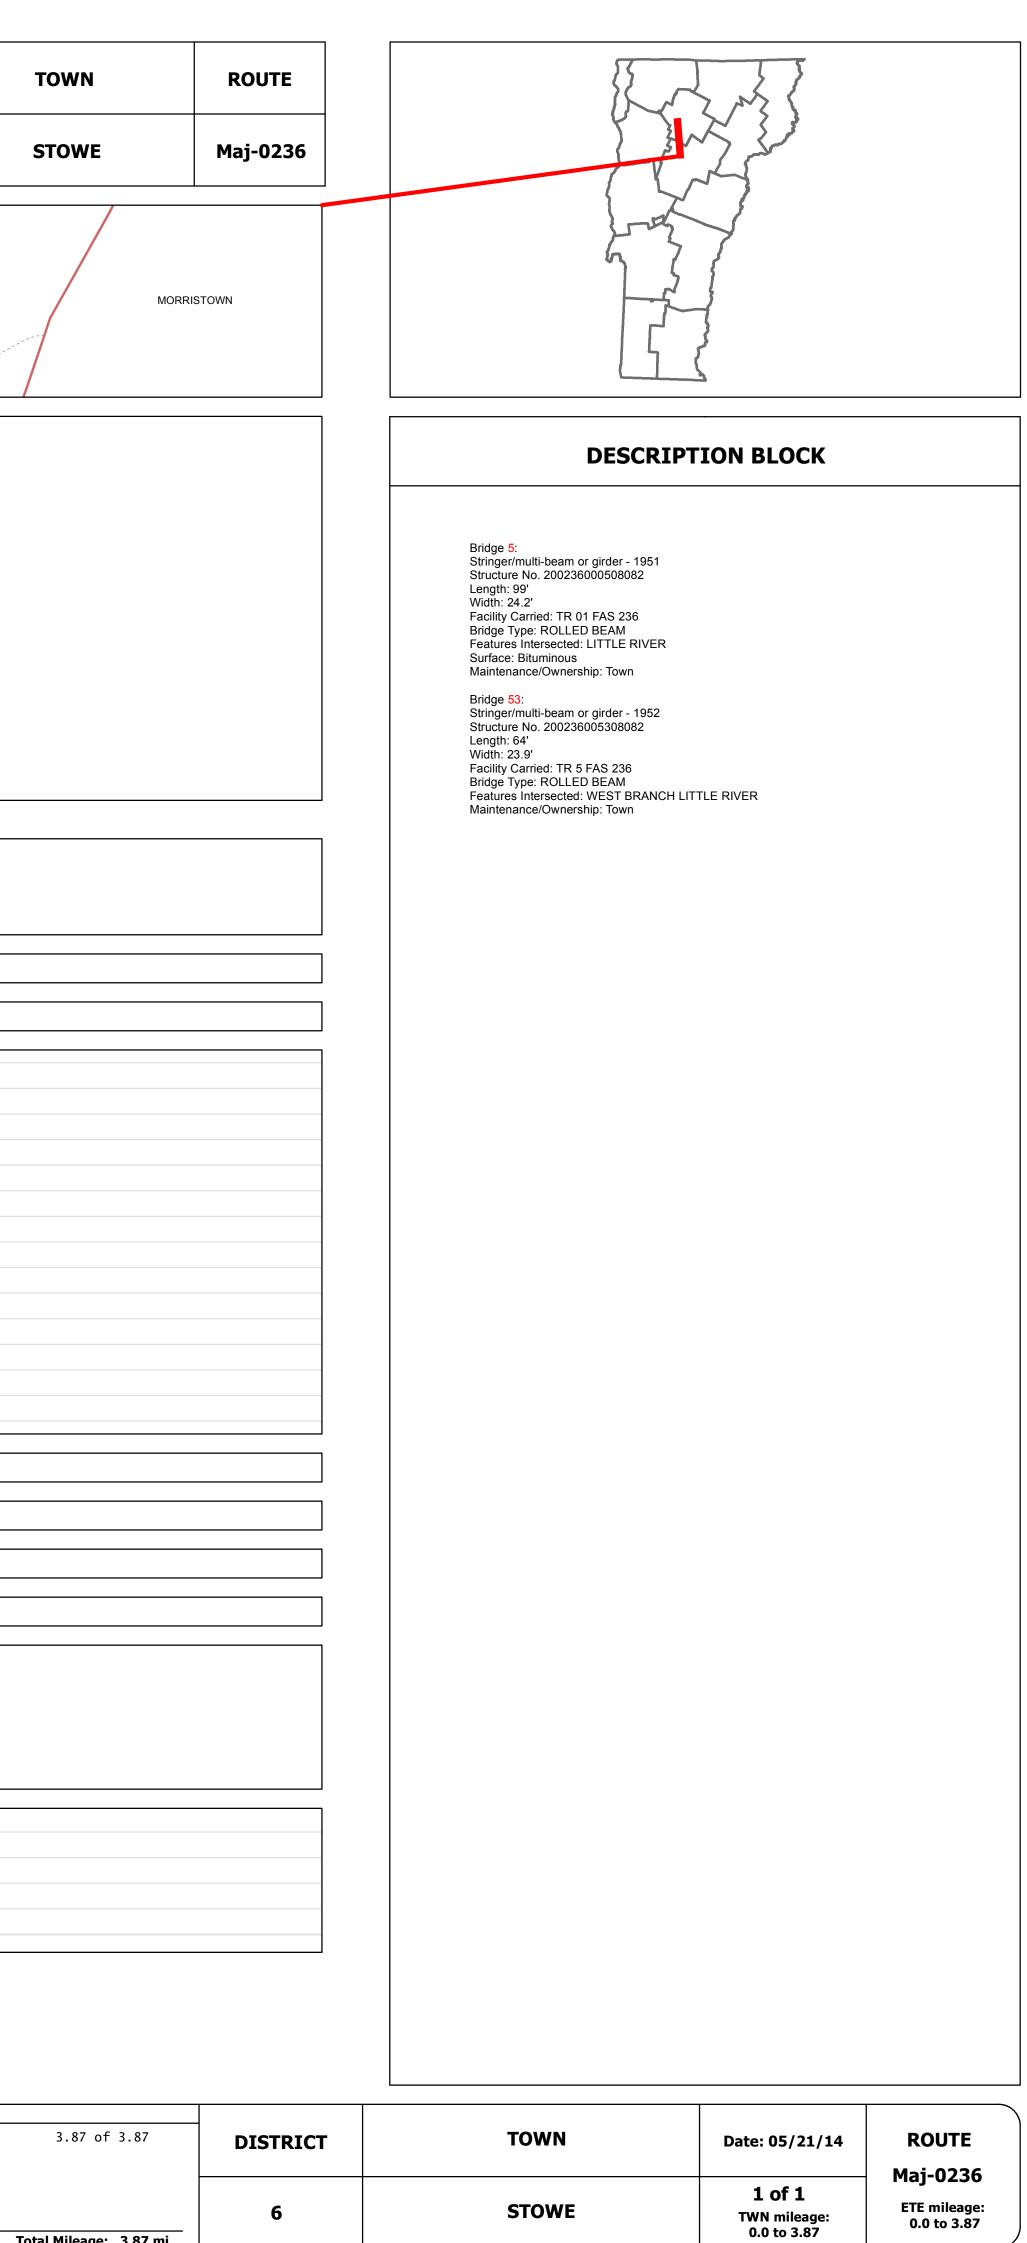

## Route Log Prog

|                                                                                  |        | WATERBÜRY                                          | 5/                    |                        |
|----------------------------------------------------------------------------------|--------|----------------------------------------------------|-----------------------|------------------------|
|                                                                                  |        | WATERBORT                                          |                       |                        |
|                                                                                  |        |                                                    |                       |                        |
| Base Map                                                                         |        |                                                    |                       |                        |
| z)>                                                                              |        |                                                    | WATERBURY             |                        |
|                                                                                  |        |                                                    |                       |                        |
|                                                                                  |        | MIDDLESEX                                          |                       |                        |
|                                                                                  |        |                                                    |                       |                        |
| 1 in = 0.75 miles                                                                |        |                                                    |                       |                        |
|                                                                                  |        |                                                    |                       |                        |
| Stick Diagram                                                                    |        | Moscow                                             |                       | West Branch            |
| Town Boundary                                                                    |        |                                                    |                       |                        |
| Village/UC Boundaries                                                            |        |                                                    |                       |                        |
| District Boundaries                                                              |        |                                                    |                       |                        |
| <ul> <li>- • State/Town Highway Chan</li> <li> Divided Highway Limits</li> </ul> | ige    |                                                    | â                     |                        |
| Ghost Section Boundary                                                           |        | MATERBURY RD (VT-100)                              | BARROWS RD (TH-5)     |                        |
| FAU Limits                                                                       |        | BURL -                                             | L SWO                 |                        |
| ···· Streams                                                                     |        | ADAMS MILL RD (TH-50)                              | BARC                  |                        |
| Town Center                                                                      |        |                                                    |                       |                        |
| Primary Structures                                                               |        |                                                    |                       |                        |
| Secondary Structures                                                             |        | RBURY RD (VT-100)<br>RM<br>RIVER RD (TH-96)        | + 85)                 | Barrows<br>Brook       |
| Stations (Feet)                                                                  |        | MATERBURY RD (VT-100)<br>Kives<br>RIVER RD (TH-96) | HIGH FARMS RD (TH-85) |                        |
| ++++++ Railroad Crossings                                                        |        | BURY F                                             | ARMS                  |                        |
| Divided State Highway                                                            |        | WATER                                              | Н Н ЮНН               |                        |
| State Highway                                                                    |        | >                                                  |                       |                        |
| Divided Class 1 Town High                                                        | nway   |                                                    |                       |                        |
| Class 1 Town Highway                                                             |        | 21 29 21                                           | 88 81                 |                        |
| Scale: 1 INCH = 2000 FE                                                          | ET     | 0ft<br>2112<br>2429<br>2851                        | 80.26                 |                        |
|                                                                                  | (      |                                                    |                       |                        |
|                                                                                  |        |                                                    |                       | 2)                 (3) |
| Trave                                                                            | ellane | <                                                  | 24                    |                        |
| Roa                                                                              | dway   | <                                                  | 28                    |                        |
| <b>Road Widths</b> Lane C                                                        | Count  | <                                                  |                       |                        |
|                                                                                  | Base   |                                                    |                       |                        |
| Sub                                                                              | obase  |                                                    |                       |                        |
|                                                                                  |        |                                                    |                       |                        |
| Curves                                                                           |        |                                                    |                       |                        |
|                                                                                  |        |                                                    |                       |                        |
| Grades                                                                           |        |                                                    |                       |                        |
|                                                                                  |        |                                                    |                       |                        |
|                                                                                  |        |                                                    |                       |                        |
| (                                                                                |        |                                                    |                       |                        |
|                                                                                  |        |                                                    |                       |                        |
|                                                                                  |        |                                                    |                       |                        |
|                                                                                  |        |                                                    |                       |                        |
|                                                                                  |        |                                                    |                       |                        |
|                                                                                  |        |                                                    |                       |                        |
|                                                                                  |        |                                                    |                       |                        |
|                                                                                  |        |                                                    |                       |                        |
| Historic Projects                                                                | ;      |                                                    |                       |                        |
|                                                                                  |        |                                                    |                       |                        |
|                                                                                  |        |                                                    |                       |                        |
|                                                                                  |        |                                                    |                       |                        |
|                                                                                  |        |                                                    |                       |                        |
|                                                                                  |        |                                                    |                       |                        |
|                                                                                  |        |                                                    |                       |                        |
|                                                                                  |        |                                                    |                       |                        |
| $\backslash$                                                                     |        |                                                    |                       |                        |
|                                                                                  |        |                                                    |                       |                        |
| Maintanana Arra                                                                  |        |                                                    | (Not State Mai        | ntained)               |
| Maintenance Gara                                                                 | ye     |                                                    |                       |                        |
|                                                                                  |        | φ φ                                                | <u></u>               | Q                      |
| Traffic Counters                                                                 |        | S6L322 S6L                                         |                       | S6L011                 |
|                                                                                  |        |                                                    |                       |                        |
| <b>Functional Class</b>                                                          |        |                                                    | 7                     |                        |
| <b>`</b>                                                                         |        |                                                    |                       |                        |
| Speed Zone                                                                       |        |                                                    |                       |                        |
| • • • • • • • • • • • • • • • • • • • •                                          |        |                                                    |                       |                        |
|                                                                                  |        | . 3000                                             |                       | 2300                   |
|                                                                                  | 2012   | •                                                  | ►                     |                        |
|                                                                                  | 2011   | ◀ 3000                                             | ►                     | 2300                   |
|                                                                                  | 2010   | 3000                                               | ► ►                   | 2500                   |
|                                                                                  |        | 3100                                               |                       | 2600                   |
|                                                                                  | 2009   | <b>∢</b>                                           | ► ► ►                 | 2800                   |
|                                                                                  | 2008   | < ─────                                            | <b>→</b>              |                        |
|                                                                                  |        |                                                    |                       |                        |
|                                                                                  | 2015   |                                                    |                       |                        |
|                                                                                  | 2012   |                                                    |                       |                        |
|                                                                                  | 2011   |                                                    |                       |                        |
| Crash Locations                                                                  | 2010   |                                                    |                       |                        |
|                                                                                  | 2009   |                                                    |                       |                        |
|                                                                                  |        |                                                    |                       |                        |
|                                                                                  | 2008   |                                                    |                       |                        |

| <br>Historic Projects                                                      | Functional Class                                                  | Curves     | Road Widths      | AADT                        |      | Mileage by Functional Class By Sheet |               | Mileage by Town By S | heet                   |
|----------------------------------------------------------------------------|-------------------------------------------------------------------|------------|------------------|-----------------------------|------|--------------------------------------|---------------|----------------------|------------------------|
| <br>Retreatment Bituminous Gravel                                          |                                                                   | Left       | < (ft) →         | (count)                     | 0236 | 7 - Rural - Major Collector          | 3.870         | STOWE - S02360808    | 3.87 of 3.87           |
| Resurface     Concrete     Bituminous     Gravel                           | <b>2 8 14 19</b>                                                  | - Right    |                  |                             |      |                                      |               |                      |                        |
| Bituminous Mix                                                             | <b>6 </b> 11 <b></b> 16                                           | Grades     | Traffic Counters | Crash Locations             |      |                                      |               |                      |                        |
| <br>Skinny Mix Cold Plane and Reclaimed Base and Bituminous and Bituminous | Speed Zones                                                       | - grade up | (counter ID)     | Fatal Property Damage Only  | y    |                                      |               |                      |                        |
| <br>Bituminous Seal Concrete Concrete                                      | SPEED | grade down | Ŷ                | Injury 🗌 Unknown Crash Type |      |                                      |               |                      |                        |
| Concrete                                                                   |                                                                   |            |                  |                             |      | Total Milea                          | ige: 3.870 mi |                      | Total Mileage: 3.87 mi |

DRAFT

DISTRICT

6

Please Note: Errors and Omissions May Exist. Contact the VTrans Mapping Unit with questions or concerns.

|                                                                                                                     | STOWE |  |  |
|---------------------------------------------------------------------------------------------------------------------|-------|--|--|
| LUCE HILL RD (TH-41)<br>BOUCHARD RD (TH-37)<br>Mest Brauch<br>Fitte<br>Bistrict<br>Bistrict<br>Bistrict<br>Bistrict |       |  |  |
| 23<br>27<br>23<br>27<br>27                                                                                          |       |  |  |
|                                                                                                                     |       |  |  |
| <u>ρ</u><br><u>Γ</u><br>S6L714 S6L012                                                                               |       |  |  |
|                                                                                                                     |       |  |  |
|                                                                                                                     |       |  |  |