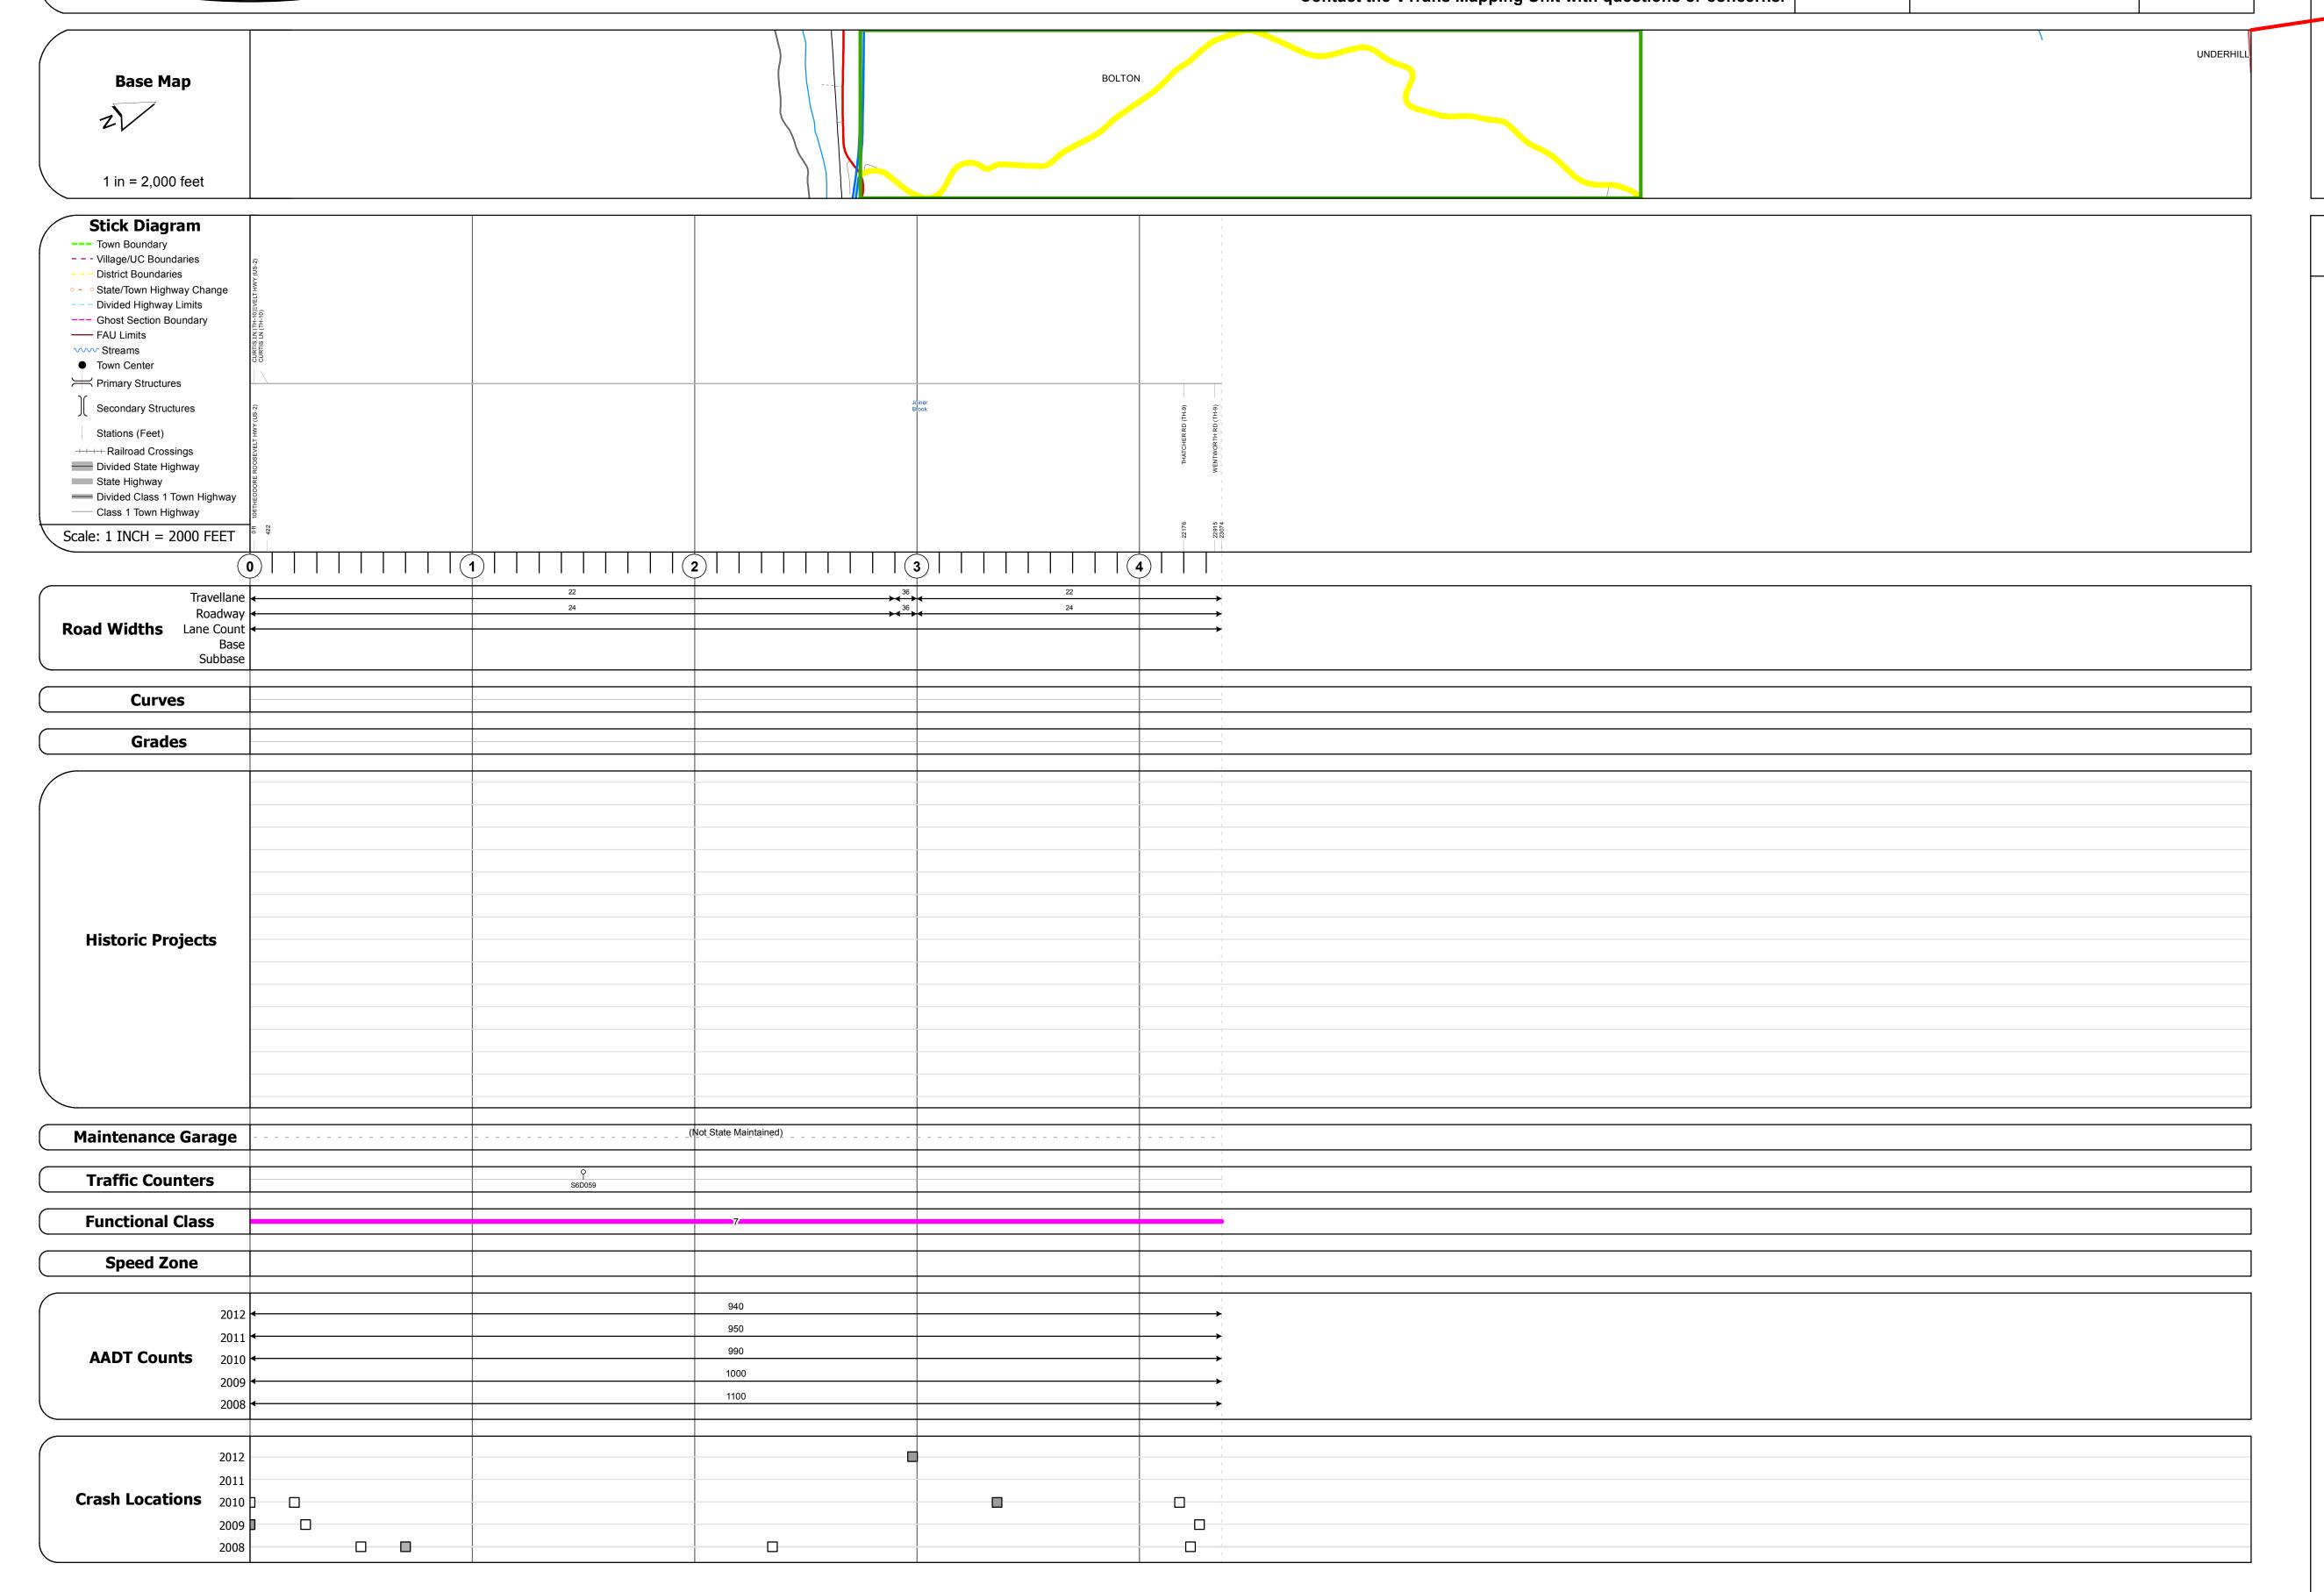

## **Route Log Progress Chart**

DRAFT

Please Note: Errors and Omissions May Exist.

Contact the VTrans Mapping Unit with questions or concerns.

DISTRICT TOWN ROUTE

5 BOLTON Maj-0223

**DESCRIPTION BLOCK** 

| Historic Projects                                                                 | Functional Class                                                                                                                                                                                                                                                                                                                                                                                                                                                                                                                                                                                                                                                                                                                                                                                                                                                                                                                                                                                                                                                                                                                                                                                                                                                                                                                                                                                                                                                                                                                                                                                                                                                                                                                                                                                                                                                                                                                                                                                                                                                                                                               | Curves                                     | Road Widths      | AADT                                                 | Mileage by Functional Class By Sheet |              | Mileage by Town By Sheet |                        |          |        |                     |                             |
|-----------------------------------------------------------------------------------|--------------------------------------------------------------------------------------------------------------------------------------------------------------------------------------------------------------------------------------------------------------------------------------------------------------------------------------------------------------------------------------------------------------------------------------------------------------------------------------------------------------------------------------------------------------------------------------------------------------------------------------------------------------------------------------------------------------------------------------------------------------------------------------------------------------------------------------------------------------------------------------------------------------------------------------------------------------------------------------------------------------------------------------------------------------------------------------------------------------------------------------------------------------------------------------------------------------------------------------------------------------------------------------------------------------------------------------------------------------------------------------------------------------------------------------------------------------------------------------------------------------------------------------------------------------------------------------------------------------------------------------------------------------------------------------------------------------------------------------------------------------------------------------------------------------------------------------------------------------------------------------------------------------------------------------------------------------------------------------------------------------------------------------------------------------------------------------------------------------------------------|--------------------------------------------|------------------|------------------------------------------------------|--------------------------------------|--------------|--------------------------|------------------------|----------|--------|---------------------|-----------------------------|
| Retreatment Bituminous Concrete Surface Treated                                   | 7 — 12 — 17                                                                                                                                                                                                                                                                                                                                                                                                                                                                                                                                                                                                                                                                                                                                                                                                                                                                                                                                                                                                                                                                                                                                                                                                                                                                                                                                                                                                                                                                                                                                                                                                                                                                                                                                                                                                                                                                                                                                                                                                                                                                                                                    | <b></b> Left<br><b></b>                    | <b>←</b> (ft)    | (count)                                              | 0223 7 - Rural - Major Collector     | 4.370        | BOLTON - S02230401       | 4.37 of 4.37           | DISTRICT | TOWN   | Date: 05/21/14      | ROUTE                       |
| Unknown  Bituminous  Macadam  Plant Mix  Cold Plane and                           | 6 — 11 — 16                                                                                                                                                                                                                                                                                                                                                                                                                                                                                                                                                                                                                                                                                                                                                                                                                                                                                                                                                                                                                                                                                                                                                                                                                                                                                                                                                                                                                                                                                                                                                                                                                                                                                                                                                                                                                                                                                                                                                                                                                                                                                                                    | Grades                                     | Traffic Counters | Crash Locations                                      |                                      |              |                          |                        |          |        | 1 06 1              | Maj-0223                    |
| Skinny Mix  Bituminous Concrete  Reclaimed Base and Bituminous Concrete  Concrete | Speed Zones  SPEED | <b></b> - grade up<br><b></b> - grade down | (counter ID)     | Fatal Property Damage Only Injury Unknown Crash Type |                                      |              |                          |                        | 5        | BOLTON | 1 of 1 TWN mileage: | ETE mileage:<br>0.0 to 4.37 |
| Concrete                                                                          | 25 30 35 40 45 50 55 60 65                                                                                                                                                                                                                                                                                                                                                                                                                                                                                                                                                                                                                                                                                                                                                                                                                                                                                                                                                                                                                                                                                                                                                                                                                                                                                                                                                                                                                                                                                                                                                                                                                                                                                                                                                                                                                                                                                                                                                                                                                                                                                                     |                                            |                  |                                                      | Total Milea                          | ge: 4 370 mi |                          | Total Mileage: 4 37 mi |          |        | 0.0 to 4.37         |                             |