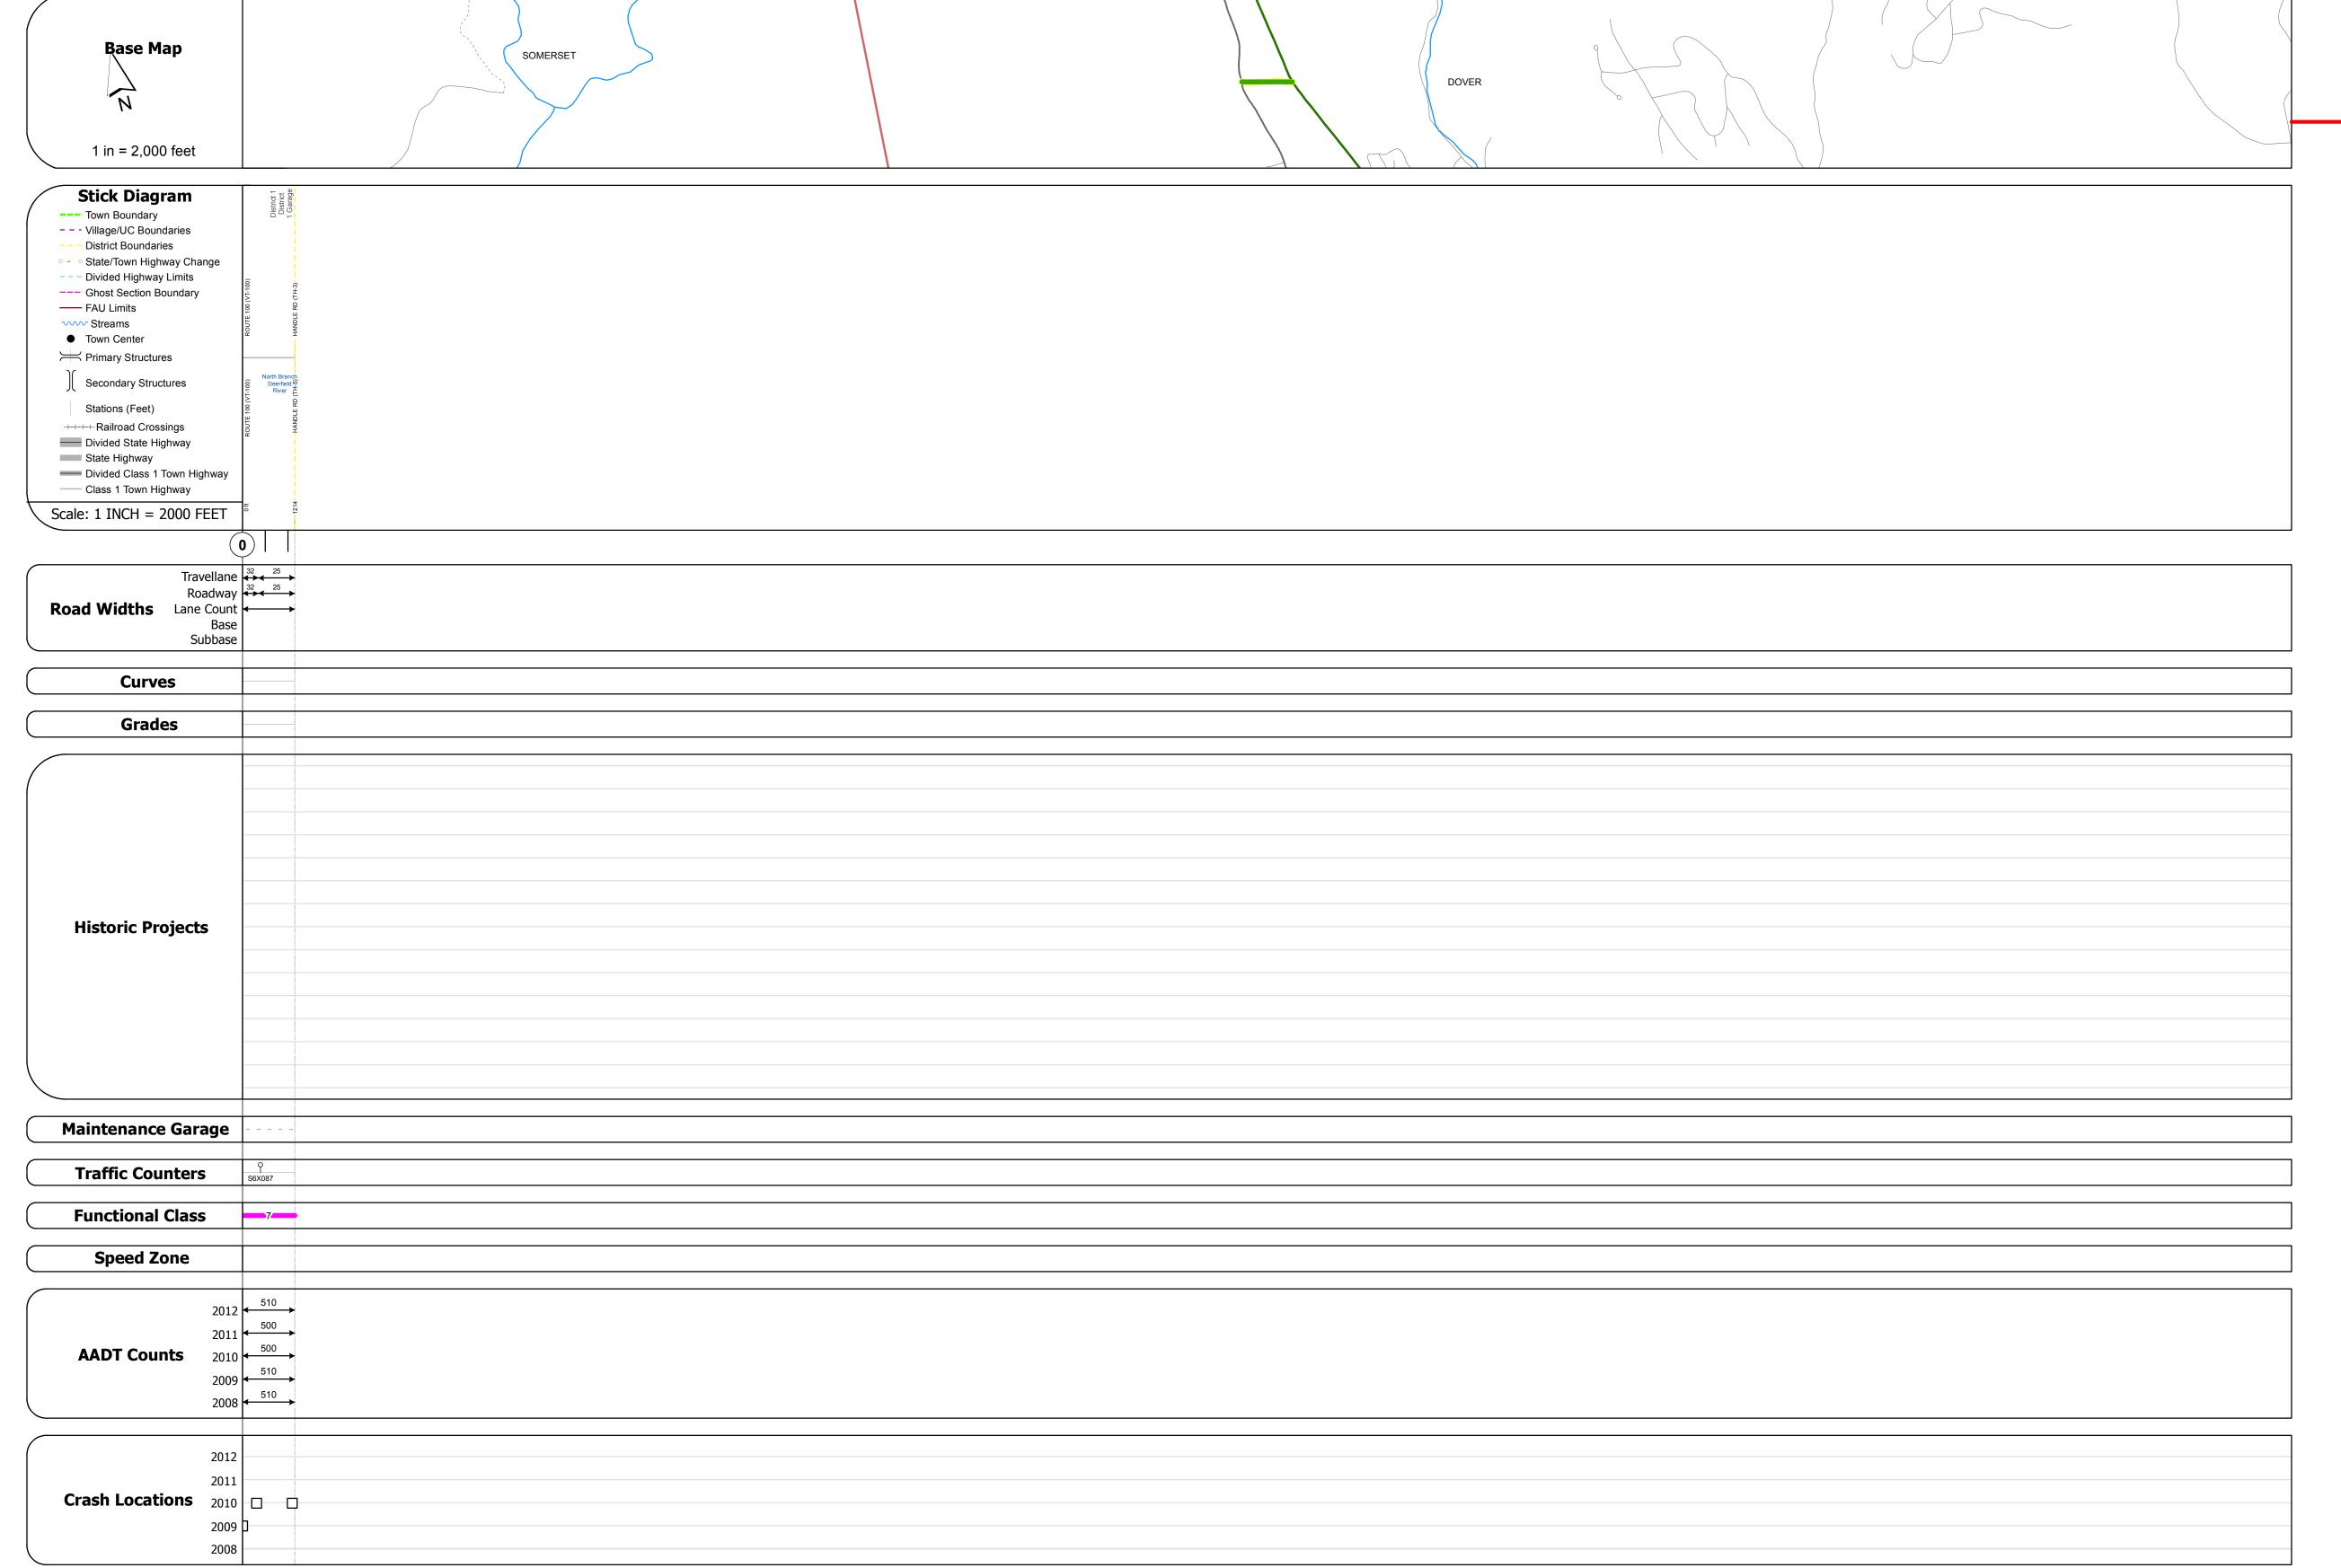

## **Route Log Progress Chart**

Please Note: Errors and Omissions May Exist.
Contact the VTrans Mapping Unit with questions or concerns.

DISTRICT TOWN ROUTE

1 DOVER Maj-0221

**DESCRIPTION BLOCK** 

| Historic Projects                                       | Functional Class                                                                                                                                                                                                                                                                                                                                                                                                                                                                                                                                                                                                                                                                                                                                                                                                                                                                                                                                                                                                                                                                                                                                                                                                                                                                                                                                                                                                                                                                                                                                                                                                                                                                                                                                                                                                                                                                                                                                                                                                                                                                                                              | Curves             | Road Widths      | AADT                          | Mileage by Functional Class By   | / Sheet                 | Mileage by Town By Sheet |                        |          |       |                |                             |
|---------------------------------------------------------|-------------------------------------------------------------------------------------------------------------------------------------------------------------------------------------------------------------------------------------------------------------------------------------------------------------------------------------------------------------------------------------------------------------------------------------------------------------------------------------------------------------------------------------------------------------------------------------------------------------------------------------------------------------------------------------------------------------------------------------------------------------------------------------------------------------------------------------------------------------------------------------------------------------------------------------------------------------------------------------------------------------------------------------------------------------------------------------------------------------------------------------------------------------------------------------------------------------------------------------------------------------------------------------------------------------------------------------------------------------------------------------------------------------------------------------------------------------------------------------------------------------------------------------------------------------------------------------------------------------------------------------------------------------------------------------------------------------------------------------------------------------------------------------------------------------------------------------------------------------------------------------------------------------------------------------------------------------------------------------------------------------------------------------------------------------------------------------------------------------------------------|--------------------|------------------|-------------------------------|----------------------------------|-------------------------|--------------------------|------------------------|----------|-------|----------------|-----------------------------|
| Retreatment Bituminous Gravel Concrete Courfees Treated | 7 — 12 — 17                                                                                                                                                                                                                                                                                                                                                                                                                                                                                                                                                                                                                                                                                                                                                                                                                                                                                                                                                                                                                                                                                                                                                                                                                                                                                                                                                                                                                                                                                                                                                                                                                                                                                                                                                                                                                                                                                                                                                                                                                                                                                                                   | Left               | <b>←</b> (ft)    | (count)                       | 0221 7 - Rural - Major Collector | 0.230                   | DOVER - S02211304        | 0.23 of 0.23           | DISTRICT | TOWN  | Date: 05/21/14 | ROUTE                       |
| Resurface Concrete Surface Treated Gravel               | 2 8 — 14 — 19                                                                                                                                                                                                                                                                                                                                                                                                                                                                                                                                                                                                                                                                                                                                                                                                                                                                                                                                                                                                                                                                                                                                                                                                                                                                                                                                                                                                                                                                                                                                                                                                                                                                                                                                                                                                                                                                                                                                                                                                                                                                                                                 | Right              |                  |                               |                                  |                         |                          |                        |          |       |                |                             |
| Bituminous Mix  Cold Plane and                          | 6 — 11 — 16                                                                                                                                                                                                                                                                                                                                                                                                                                                                                                                                                                                                                                                                                                                                                                                                                                                                                                                                                                                                                                                                                                                                                                                                                                                                                                                                                                                                                                                                                                                                                                                                                                                                                                                                                                                                                                                                                                                                                                                                                                                                                                                   | Grades             | Traffic Counters | Crash Locations               |                                  |                         |                          |                        |          |       | 1 of 1         | Maj-0221                    |
| Skinny Mix Bituminous Rectained Base                    | Speed Zones                                                                                                                                                                                                                                                                                                                                                                                                                                                                                                                                                                                                                                                                                                                                                                                                                                                                                                                                                                                                                                                                                                                                                                                                                                                                                                                                                                                                                                                                                                                                                                                                                                                                                                                                                                                                                                                                                                                                                                                                                                                                                                                   | - <b></b> grade up | (counter ID)     | Fatal Property Damage Only    | ,                                |                         |                          |                        | 1        | DOVER |                | ETE mileage:                |
| Bituminous Seal Concrete Concrete                       | SPEED | grade down         | Y                | ■ Injury □ Unknown Crash Type |                                  |                         |                          |                        |          | DOVER | TWN mileage:   | ETE mileage:<br>0.0 to 0.23 |
| Concrete                                                | 25 30 35 40 45 50 55 60 65                                                                                                                                                                                                                                                                                                                                                                                                                                                                                                                                                                                                                                                                                                                                                                                                                                                                                                                                                                                                                                                                                                                                                                                                                                                                                                                                                                                                                                                                                                                                                                                                                                                                                                                                                                                                                                                                                                                                                                                                                                                                                                    |                    |                  |                               |                                  | Total Mileage: 0.230 mi |                          | Total Mileage: 0.23 mi |          |       | 0.0 to 0.23    |                             |