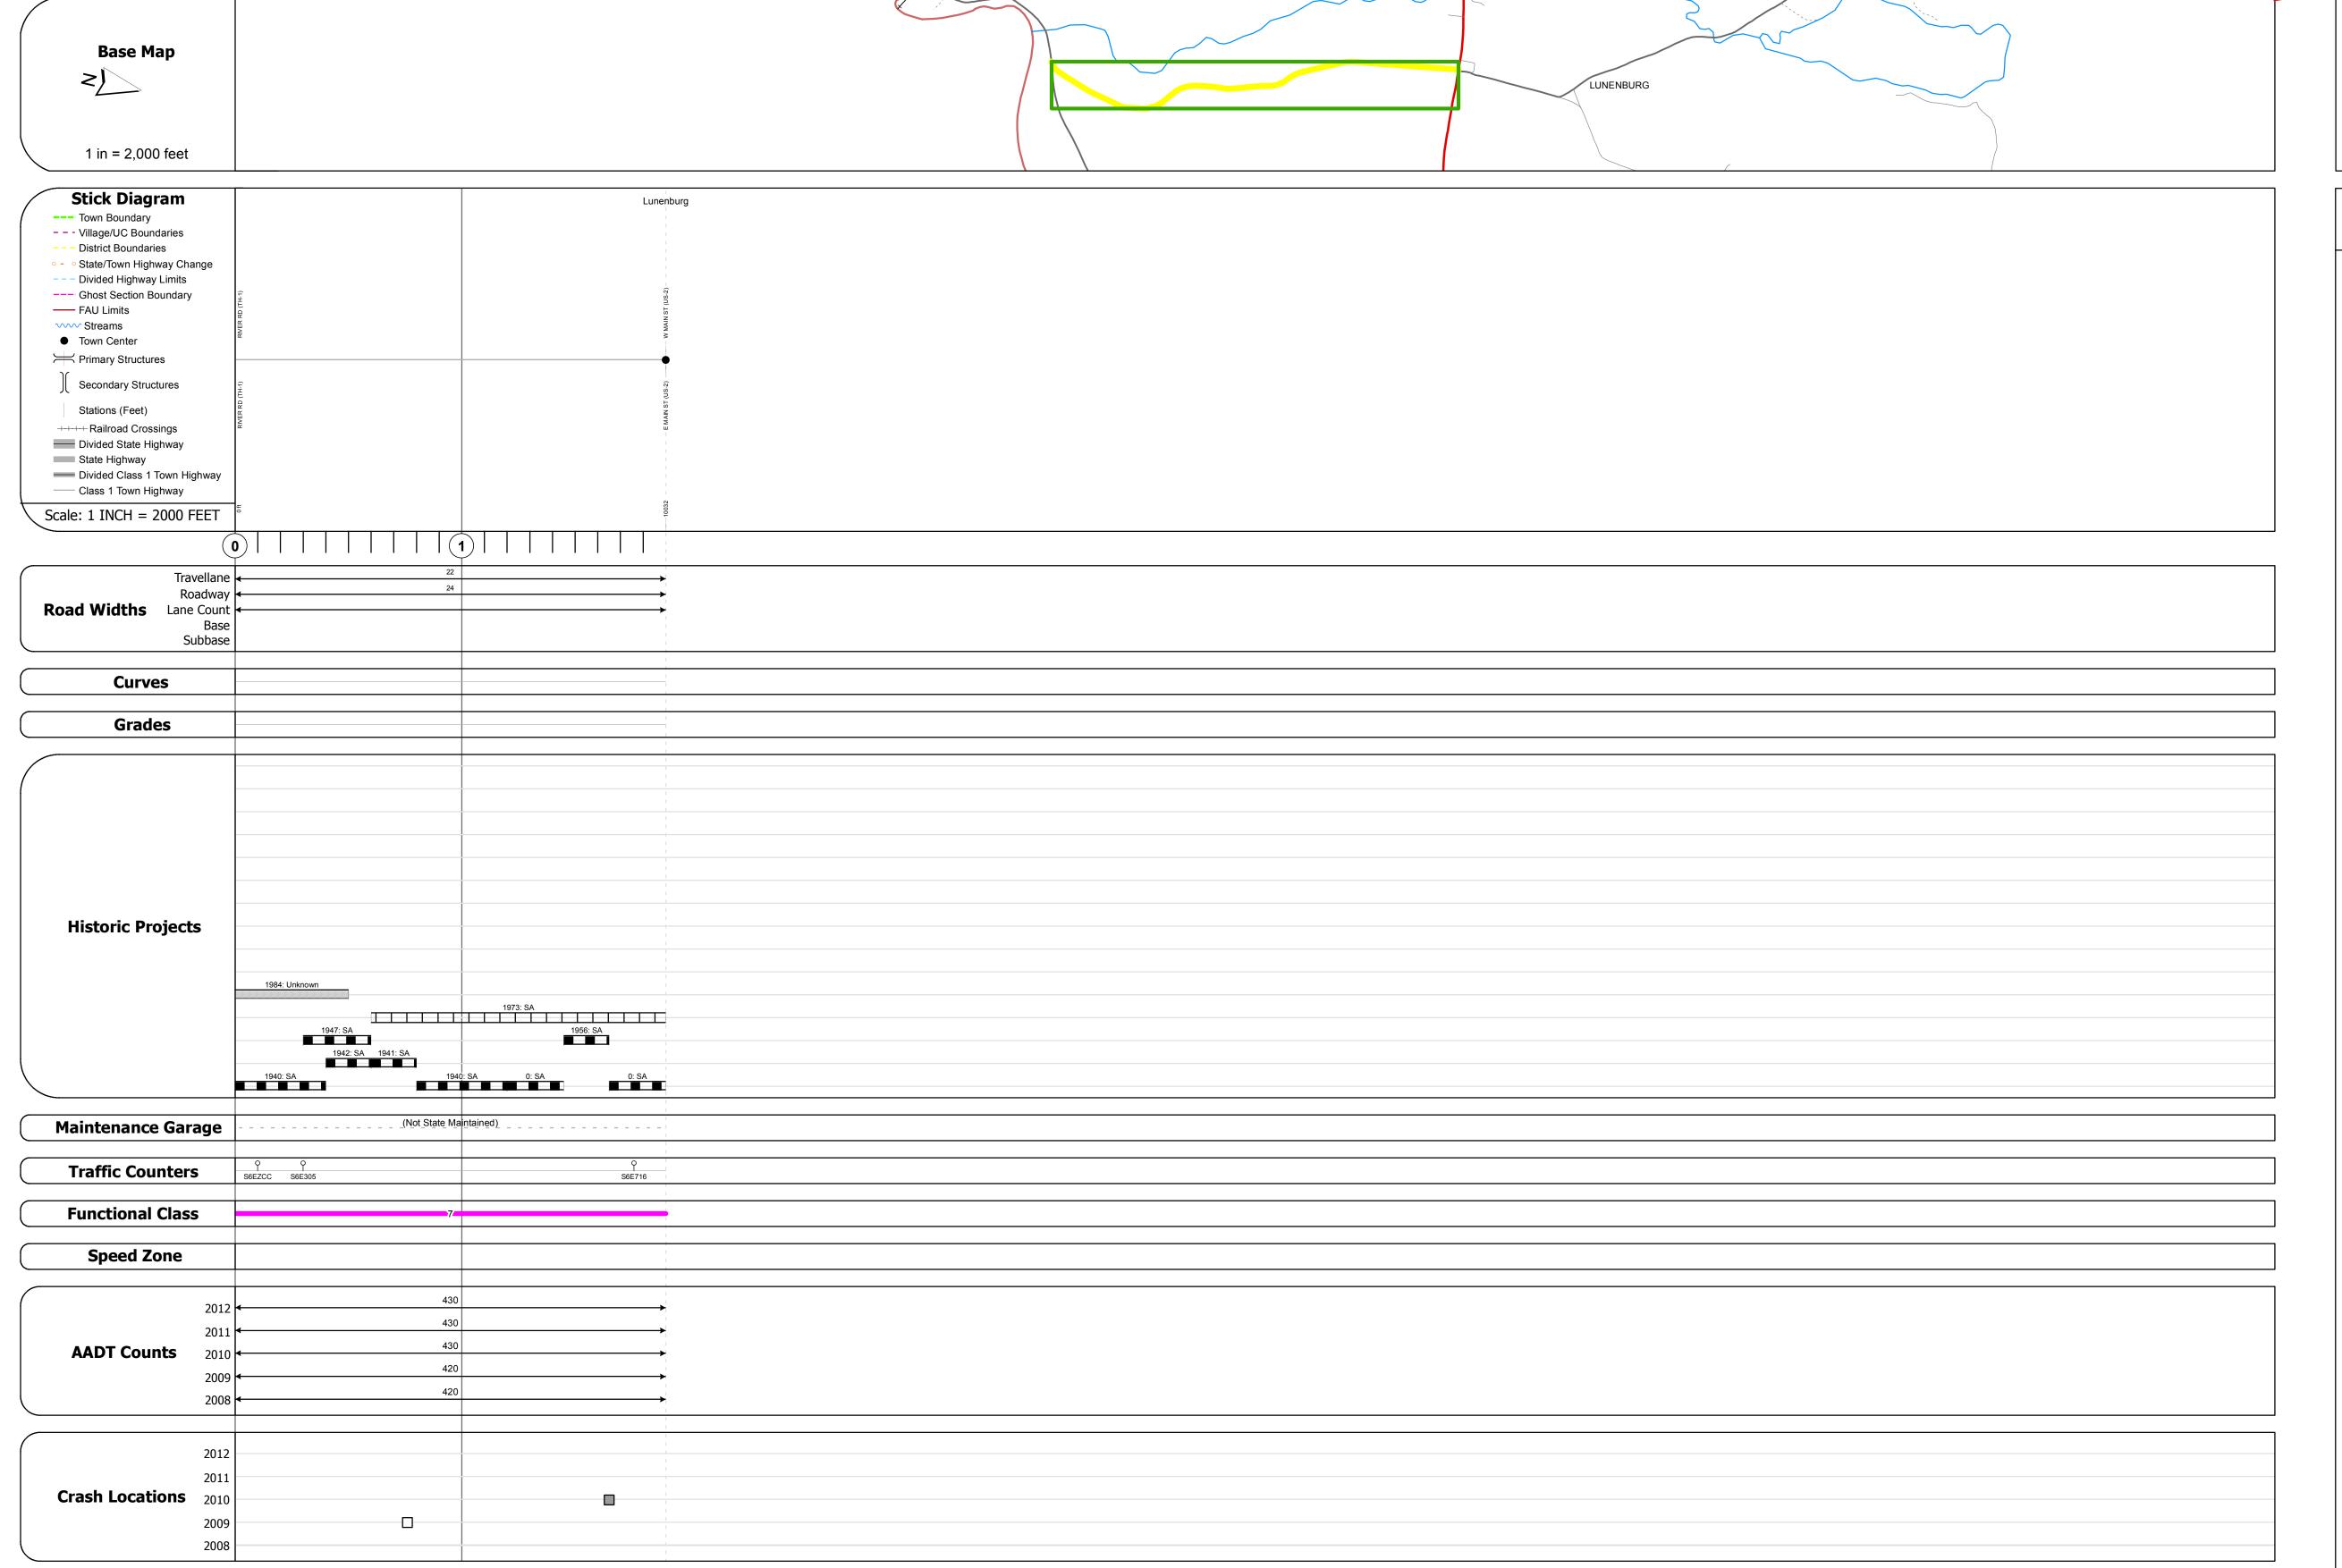

## **Route Log Progress Chart**

Please Note: Errors and Omissions May Exist.
Contact the VTrans Mapping Unit with questions or concerns.

DISTRICT TOWN ROUTE
7 LUNENBURG Maj-0219

**DESCRIPTION BLOCK** 

| Historic Projects                                                                                                                | Functional Class                                                                                                                                                                                                                                                                                                                                                                                                                                                                                                                                                                                                                                                                                                                                                                                                                                                                                                                                                                                                                                                                                                                                                                                                                                                                                                                                                                                                                                                                                                                                                                                                                                                                                                                                                                                                                                                                                                                                                                                                                                                                                                               | Curves                                     | Road Widths                   | AADT                                                                  | Mileage by Functional Class By Sheet |                        | Mileage by Town By Sheet |                       |          |           |                                |                                   |
|----------------------------------------------------------------------------------------------------------------------------------|--------------------------------------------------------------------------------------------------------------------------------------------------------------------------------------------------------------------------------------------------------------------------------------------------------------------------------------------------------------------------------------------------------------------------------------------------------------------------------------------------------------------------------------------------------------------------------------------------------------------------------------------------------------------------------------------------------------------------------------------------------------------------------------------------------------------------------------------------------------------------------------------------------------------------------------------------------------------------------------------------------------------------------------------------------------------------------------------------------------------------------------------------------------------------------------------------------------------------------------------------------------------------------------------------------------------------------------------------------------------------------------------------------------------------------------------------------------------------------------------------------------------------------------------------------------------------------------------------------------------------------------------------------------------------------------------------------------------------------------------------------------------------------------------------------------------------------------------------------------------------------------------------------------------------------------------------------------------------------------------------------------------------------------------------------------------------------------------------------------------------------|--------------------------------------------|-------------------------------|-----------------------------------------------------------------------|--------------------------------------|------------------------|--------------------------|-----------------------|----------|-----------|--------------------------------|-----------------------------------|
| Retreatment Resurface Unknown Bituminous Concrete Bituminous Gravel Gravel Gravel                                                | 7 — 12 — 17<br>— 2 — 8 — 14 — 19                                                                                                                                                                                                                                                                                                                                                                                                                                                                                                                                                                                                                                                                                                                                                                                                                                                                                                                                                                                                                                                                                                                                                                                                                                                                                                                                                                                                                                                                                                                                                                                                                                                                                                                                                                                                                                                                                                                                                                                                                                                                                               | ─ <b>───</b> ─ Left<br>─ <b>──</b> ─ Right | <b>←</b> (ft)                 | (count)                                                               | 0219 7 - Rural - Major Collector     | 1.900                  | LUNENBURG - S02190514    | 1.9 of 1.9            | DISTRICT | TOWN      | Date: 05/21/14                 | ROUTE                             |
| Bituminous Mix  Skinny Mix  Skinny Mix  Skinny Mix  Skinny Mix  Cold Plane and Bituminous Concrete  Concrete  Concrete  Concrete | 6 — 11 — 16  Speed Zones  Speed Jones  Speed | Grades  grade up grade down                | Traffic Counters (counter ID) | Crash Locations  Fatal Property Damage Only Injury Unknown Crash Type |                                      | tal Miles and 1 000 mi |                          | Total Miles act 10 mi | 7        | LUNENBURG | 1 of 1 TWN mileage: 0.0 to 1.9 | Maj-0219  ETE mileage: 0.0 to 1.9 |