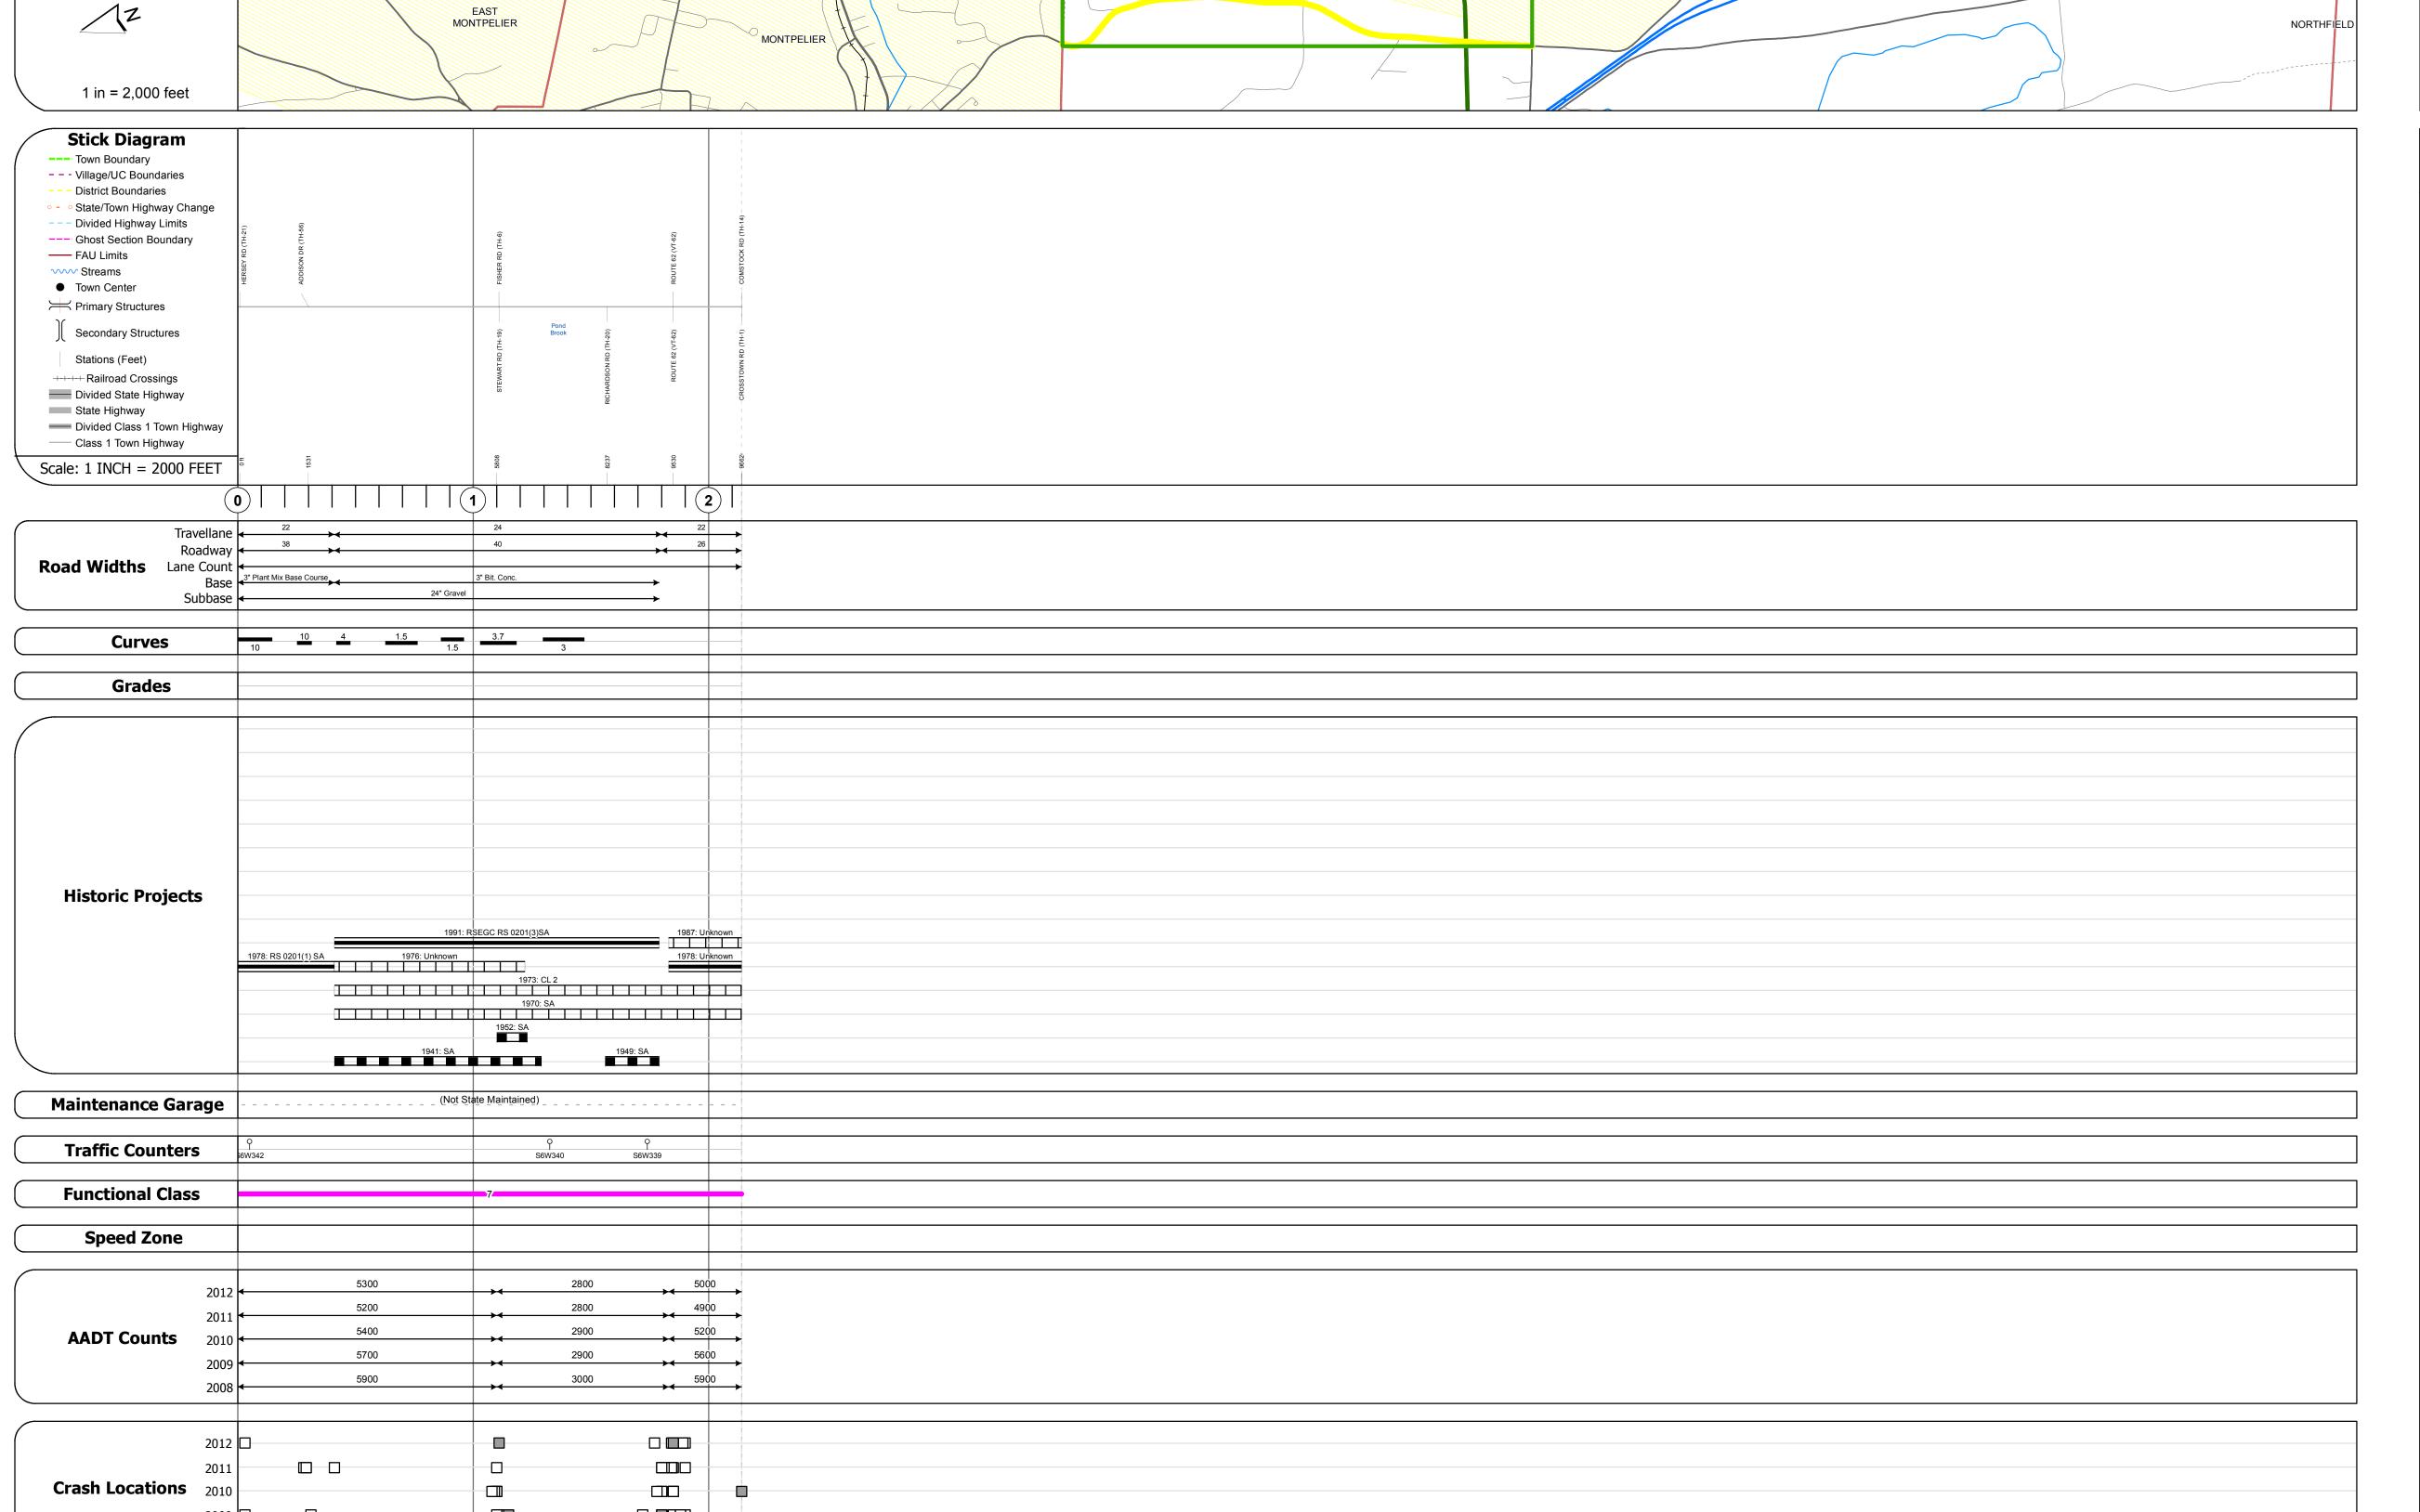

## **Route Log Progress Chart**

Please Note: Errors and Omissions May Exist.
Contact the VTrans Mapping Unit with questions or concerns.

DISTRICT TOWN ROUTE

6 BERLIN Maj-0201

**DESCRIPTION BLOCK** 

| Historic Projects                                                                                                                                  | Functional Class                                                                                                                                                                                                                                                                                                                                                                                                                                                                                                                                                                                                                                                                                                                                                                                                                                                                                                                                                                                                                                                                                                                                                                                                                                                                                                                                                                                                                                                                                                                                                                                                                                                                                                                                                                                                                                                                                                                                                                                                                                                                                                               | Curves                                 | Road Widths      | AADT                                                 | Mileage by Functional Class By Sheet |          | Mileage by Town By Sheet |                        |          |        |                |                             |
|----------------------------------------------------------------------------------------------------------------------------------------------------|--------------------------------------------------------------------------------------------------------------------------------------------------------------------------------------------------------------------------------------------------------------------------------------------------------------------------------------------------------------------------------------------------------------------------------------------------------------------------------------------------------------------------------------------------------------------------------------------------------------------------------------------------------------------------------------------------------------------------------------------------------------------------------------------------------------------------------------------------------------------------------------------------------------------------------------------------------------------------------------------------------------------------------------------------------------------------------------------------------------------------------------------------------------------------------------------------------------------------------------------------------------------------------------------------------------------------------------------------------------------------------------------------------------------------------------------------------------------------------------------------------------------------------------------------------------------------------------------------------------------------------------------------------------------------------------------------------------------------------------------------------------------------------------------------------------------------------------------------------------------------------------------------------------------------------------------------------------------------------------------------------------------------------------------------------------------------------------------------------------------------------|----------------------------------------|------------------|------------------------------------------------------|--------------------------------------|----------|--------------------------|------------------------|----------|--------|----------------|-----------------------------|
| Retreatment Bituminous Concrete Surface Treated                                                                                                    | → 12 — 17                                                                                                                                                                                                                                                                                                                                                                                                                                                                                                                                                                                                                                                                                                                                                                                                                                                                                                                                                                                                                                                                                                                                                                                                                                                                                                                                                                                                                                                                                                                                                                                                                                                                                                                                                                                                                                                                                                                                                                                                                                                                                                                      | Left Right                             | <b>←</b> (ft)    | ← (count)                                            | 0201 7 - Rural - Major Collector     | 2.140    | BERLIN - S02011203       | 2.14 of 2.14           | DISTRICT | TOWN   | Date: 05/21/14 | ROUTE                       |
| Unknown Bituminous Macadam Plant Mix Cold Plane and Skinny Mix Bituminous Bituminous Acadam Plant Mix Reclaimed Base and Bituminous and Bituminous | 6 — 11 — 16                                                                                                                                                                                                                                                                                                                                                                                                                                                                                                                                                                                                                                                                                                                                                                                                                                                                                                                                                                                                                                                                                                                                                                                                                                                                                                                                                                                                                                                                                                                                                                                                                                                                                                                                                                                                                                                                                                                                                                                                                                                                                                                    | Grades                                 | Traffic Counters | Crash Locations                                      |                                      |          |                          |                        |          |        | 1 of 1         | Maj-0201                    |
| Education    Bituminous Seal    Concrete    Concrete                                                                                               | Speed Zones  Speed | <b>g</b> rade up<br><b></b> grade down | (counter ID)     | Fatal Property Damage Only Injury Unknown Crash Type |                                      |          |                          |                        | 6        | BERLIN | TWN mileage:   | ETE mileage:<br>0.0 to 2.14 |
| Concrete                                                                                                                                           | 25 30 35 40 45 50 55 60 65                                                                                                                                                                                                                                                                                                                                                                                                                                                                                                                                                                                                                                                                                                                                                                                                                                                                                                                                                                                                                                                                                                                                                                                                                                                                                                                                                                                                                                                                                                                                                                                                                                                                                                                                                                                                                                                                                                                                                                                                                                                                                                     |                                        |                  |                                                      | Total Mileage: 2                     | 2.140 mi |                          | Total Mileage: 2.14 mi |          |        | 0.0 to 2.14    | 310 30 2121                 |