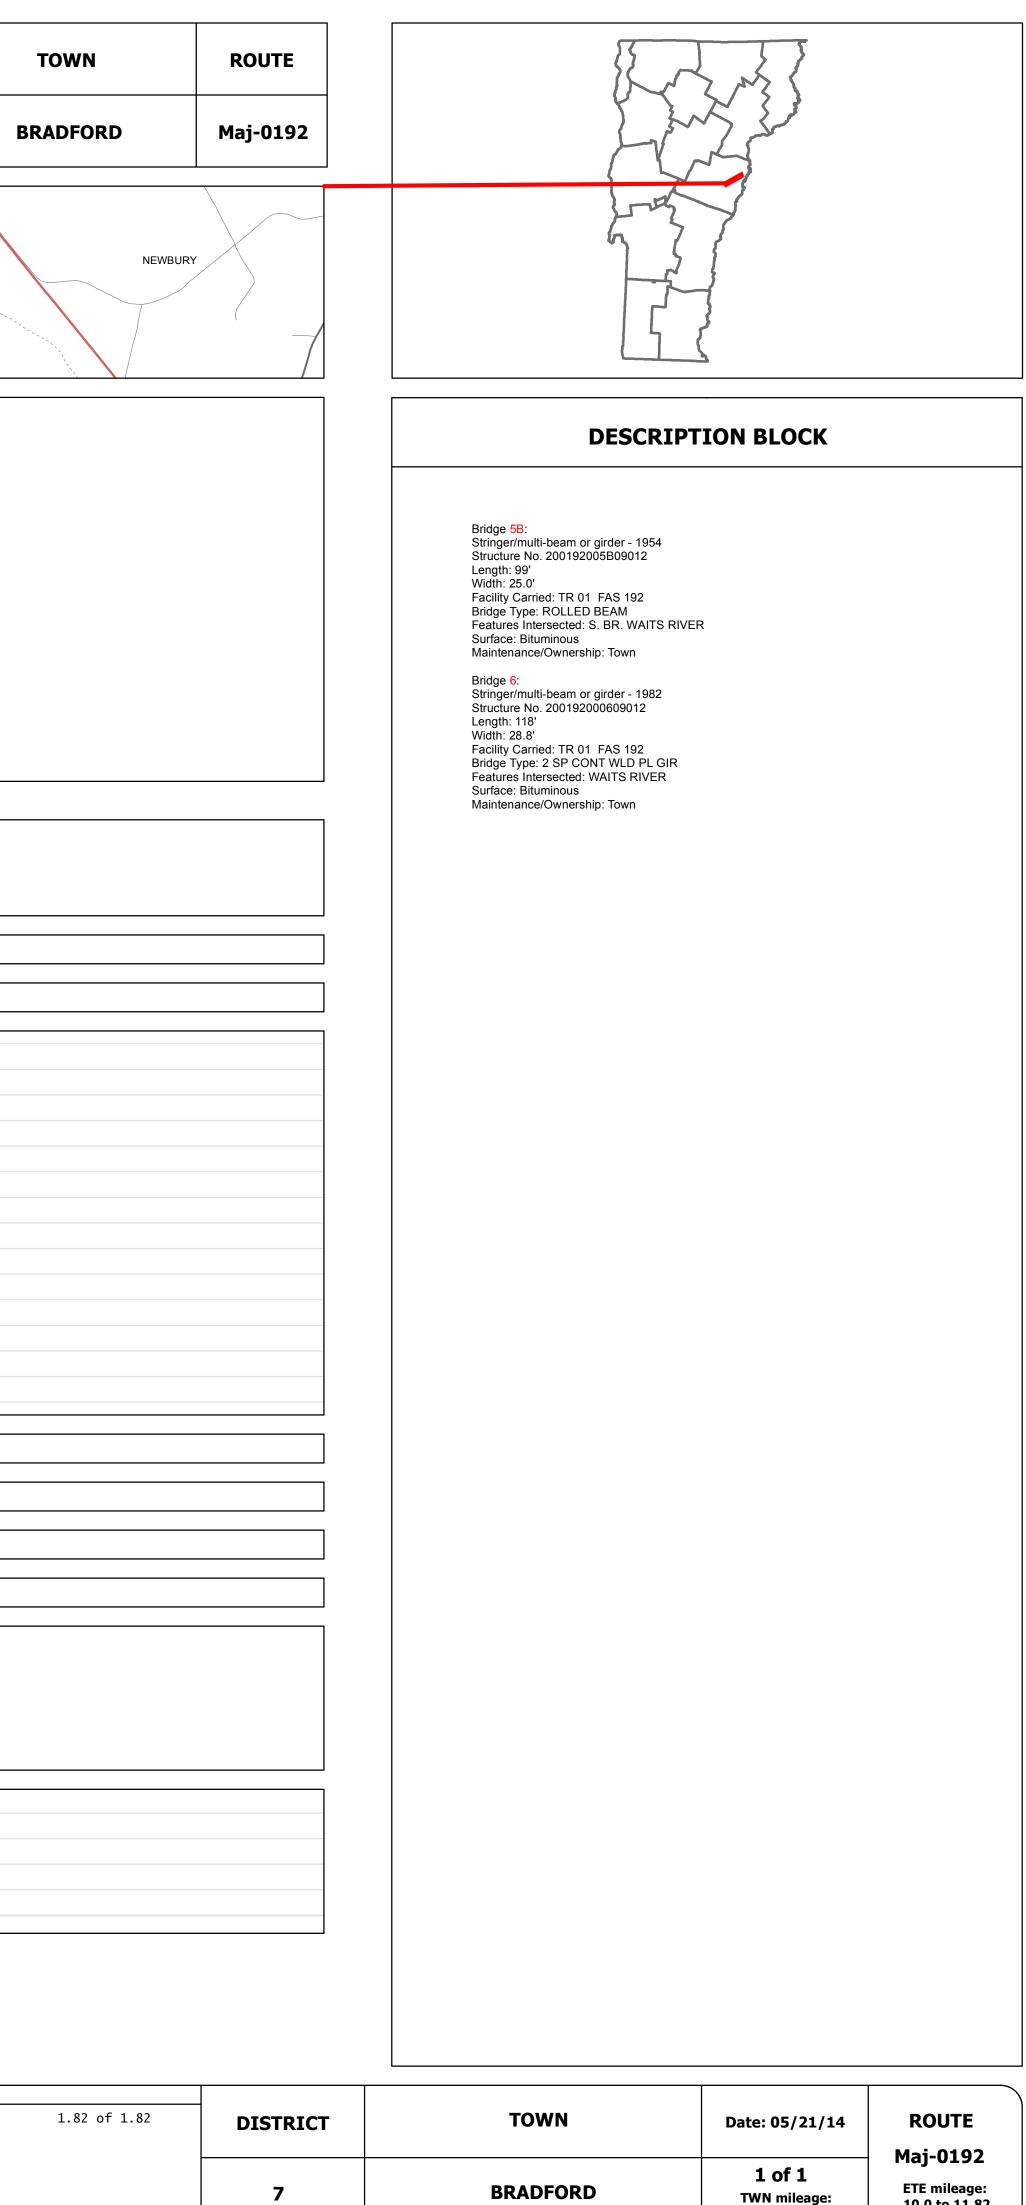

1 National Life Drive, Montpelier, VT 05633-5001 Telephone: 802-82

|              | DRAFT                                                                                                       | DISTRICT |  |  |
|--------------|-------------------------------------------------------------------------------------------------------------|----------|--|--|
| ogress Chart | Please Note: Errors and Omissions May Exist.<br>Contact the VTrans Mapping Unit with questions or concerns. |          |  |  |
|              | BRADFORD                                                                                                    |          |  |  |
|              |                                                                                                             |          |  |  |

DISTRICT



ETE mileage: 10.0 to 11.82