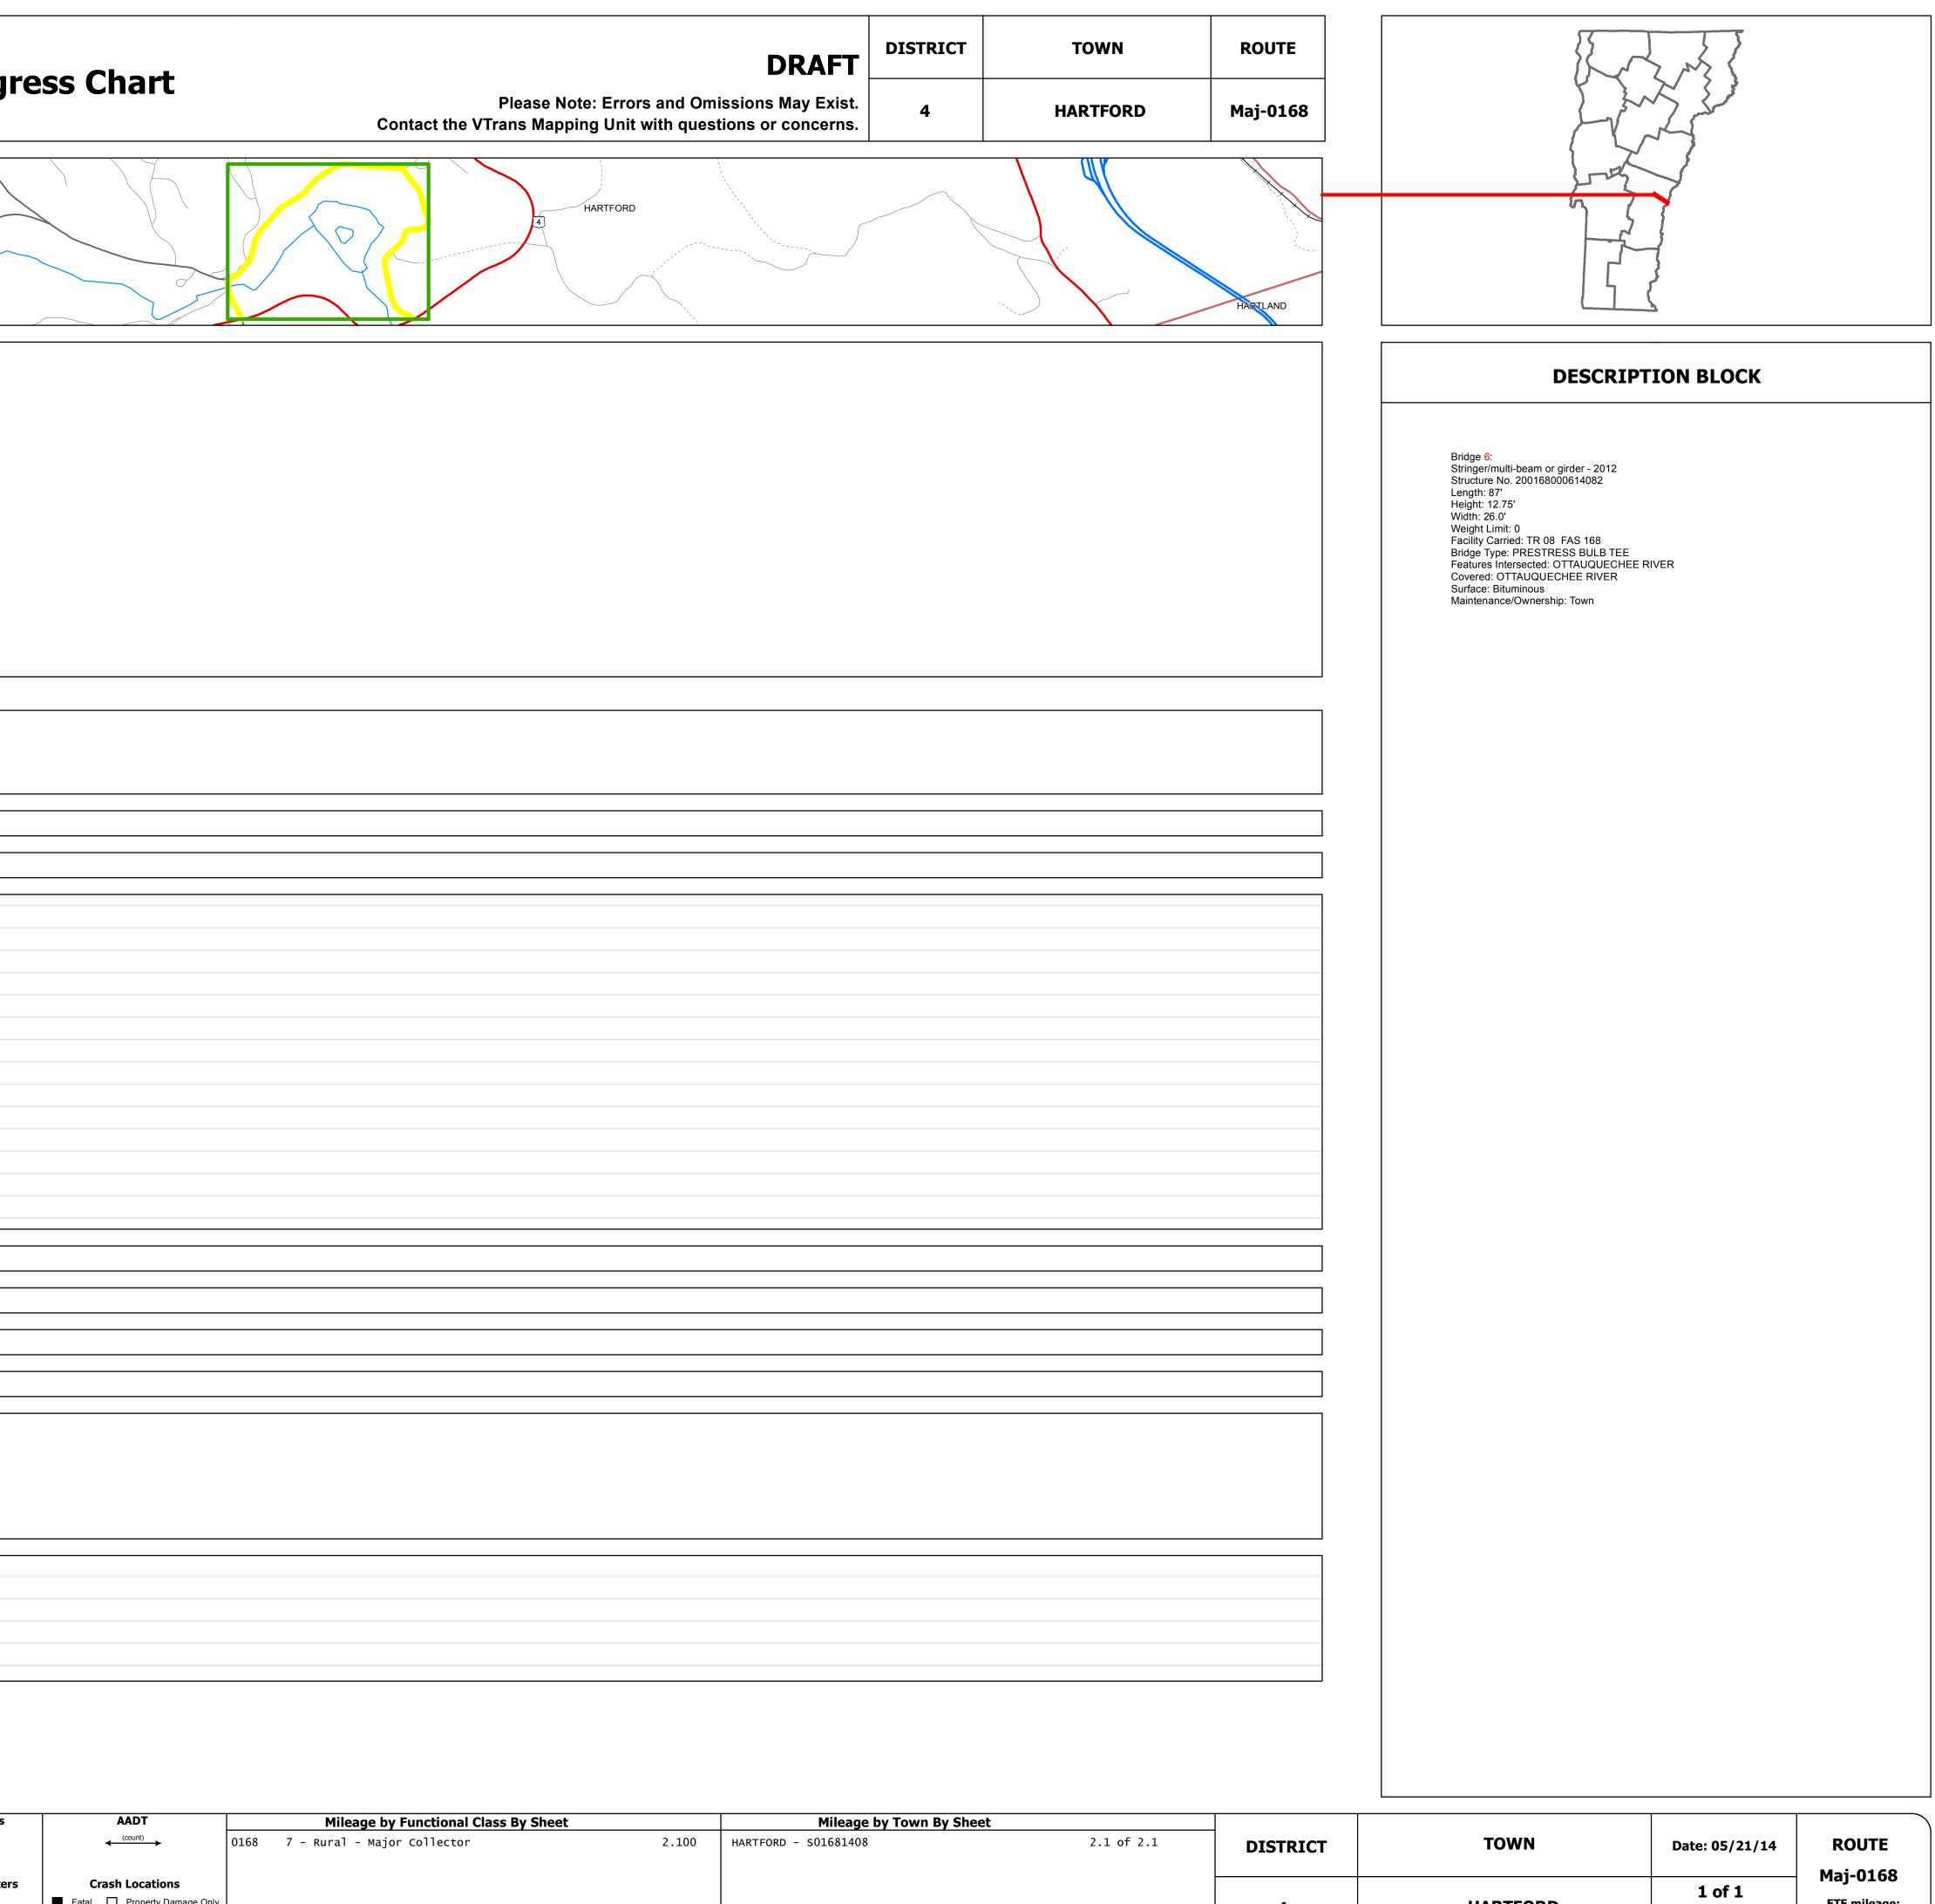

## **Route Log Progress Chart**

| (                                                                               |                                                                                           |                                          |                     |
|---------------------------------------------------------------------------------|-------------------------------------------------------------------------------------------|------------------------------------------|---------------------|
|                                                                                 |                                                                                           |                                          |                     |
| Base Map                                                                        |                                                                                           |                                          |                     |
|                                                                                 | POMFRET                                                                                   |                                          |                     |
|                                                                                 |                                                                                           |                                          |                     |
| 7                                                                               |                                                                                           |                                          |                     |
|                                                                                 |                                                                                           |                                          |                     |
| 1 in = 2,000 feet                                                               |                                                                                           |                                          |                     |
| <u></u>                                                                         |                                                                                           |                                          |                     |
| Stick Diagram                                                                   |                                                                                           | Deweys Mills                             |                     |
| Town Boundary                                                                   |                                                                                           |                                          |                     |
| Village/UC Boundaries                                                           |                                                                                           |                                          |                     |
| <ul> <li> District Boundaries</li> <li>- • State/Town Highway Change</li> </ul> | â                                                                                         |                                          |                     |
| Divided Highway Limits                                                          | H-8)<br>(TH-10                                                                            | Ť<br>E                                   | C (%)               |
| Ghost Section Boundary                                                          | К RD (<br>H-56)<br>НILL (Т<br>ЕЕ RD                                                       | (                                        | Ŭ<br>L<br>X         |
| FAU Limits                                                                      | WOODSTOCK RD (US-4)<br>RIVER ST (TH-56)<br>WATERMAN HILL (TH-8)<br>OLD QUECHEE RD (TH-10) | QUECHEE MAIN ST (TH-49)<br>TH 51 (TH-51) | WOODSTOCK RD (US-4) |
| <ul><li>Streams</li><li>Town Center</li></ul>                                   | woobst<br>RIVER ST<br>WATERM                                                              | A H S                                    | 0 0 0 M             |
| Primary Structures                                                              |                                                                                           |                                          |                     |
|                                                                                 | Ottauquechee                                                                              | -                                        |                     |
| Secondary Structures                                                            | River                                                                                     |                                          | WOODSTOCK RD (US-4) |
| Stations (Feet)                                                                 | CR NOC                                                                                    |                                          | ОСК КР              |
| Railroad Crossings                                                              | 00521                                                                                     |                                          |                     |
| Divided State Highway State Highway                                             | Ň                                                                                         |                                          | )<br>)<br>)<br>,    |
| Divided Class 1 Town Highway                                                    |                                                                                           |                                          |                     |
| —— Class 1 Town Highway                                                         | 88                                                                                        |                                          |                     |
| Scale: 1 INCH = 2000 FEET                                                       | 0ft<br>- 792<br>- 1003                                                                    | - 64.94                                  | 91.34               |
|                                                                                 |                                                                                           |                                          |                     |
| (                                                                               | •                   (·                                                                    |                                          | 2)                  |
| Travellane                                                                      | 24 22                                                                                     | 20                                       |                     |
| Roadway                                                                         |                                                                                           | 22                                       | <b>→</b>            |
| <b>Road Widths</b> Lane Count                                                   | <del>&lt;</del>                                                                           |                                          | <b></b>             |
| Base                                                                            |                                                                                           |                                          |                     |
|                                                                                 |                                                                                           |                                          |                     |
| Curves                                                                          |                                                                                           |                                          |                     |
|                                                                                 |                                                                                           |                                          |                     |
| Grades                                                                          |                                                                                           |                                          |                     |
|                                                                                 |                                                                                           |                                          |                     |
|                                                                                 |                                                                                           |                                          |                     |
|                                                                                 |                                                                                           |                                          |                     |
|                                                                                 |                                                                                           |                                          |                     |
|                                                                                 |                                                                                           |                                          |                     |
|                                                                                 |                                                                                           |                                          |                     |
|                                                                                 |                                                                                           |                                          |                     |
|                                                                                 |                                                                                           |                                          |                     |
|                                                                                 |                                                                                           |                                          |                     |
| Historic Projects                                                               |                                                                                           |                                          |                     |
| Historic Projects                                                               |                                                                                           |                                          |                     |
|                                                                                 |                                                                                           |                                          |                     |
| Historic Projects                                                               | 1976: Unknown                                                                             |                                          |                     |
|                                                                                 | 1975: Unknown                                                                             |                                          |                     |
|                                                                                 |                                                                                           |                                          |                     |
|                                                                                 | 1962: Unknown                                                                             |                                          |                     |
|                                                                                 | 194                                                                                       | 1: SA 0: SA                              |                     |
| $\mathbf{X}$                                                                    | 0: SA                                                                                     | 0: Unknown                               |                     |
|                                                                                 |                                                                                           |                                          |                     |
| Maintenance Garage                                                              | (Not_Star                                                                                 | e Maintained)                            |                     |
|                                                                                 |                                                                                           |                                          |                     |
| Traffic Counters                                                                |                                                                                           | P<br>any contract                        |                     |
|                                                                                 | S667X4019 S6Y446                                                                          | S6Y324                                   |                     |
| Functional Class                                                                |                                                                                           | 7                                        |                     |
|                                                                                 |                                                                                           |                                          |                     |
| Speed Zone                                                                      |                                                                                           |                                          |                     |
|                                                                                 |                                                                                           |                                          |                     |
| (                                                                               | 2400 2600                                                                                 | 160 700                                  |                     |
| 2012                                                                            |                                                                                           | <b>&gt;</b>                              | <b>→</b>            |
| 2011                                                                            |                                                                                           | 160 690                                  | <b>→</b>            |
| AADT Counts 2010                                                                | ₹2400 2600                                                                                | 160 690                                  | <b>→</b>            |
| 2009                                                                            | 2500 2600                                                                                 | 160 700<br>►<                            |                     |
| 2009                                                                            | 2500 2600                                                                                 | 150 700                                  |                     |
| 2008                                                                            |                                                                                           |                                          |                     |
|                                                                                 |                                                                                           |                                          |                     |
| 2012                                                                            |                                                                                           |                                          |                     |
| 2011                                                                            |                                                                                           |                                          |                     |
| Crash Locations 2010                                                            |                                                                                           |                                          |                     |
| 2009                                                                            |                                                                                           |                                          |                     |
|                                                                                 |                                                                                           |                                          | <b></b>             |
| 2008                                                                            |                                                                                           |                                          |                     |