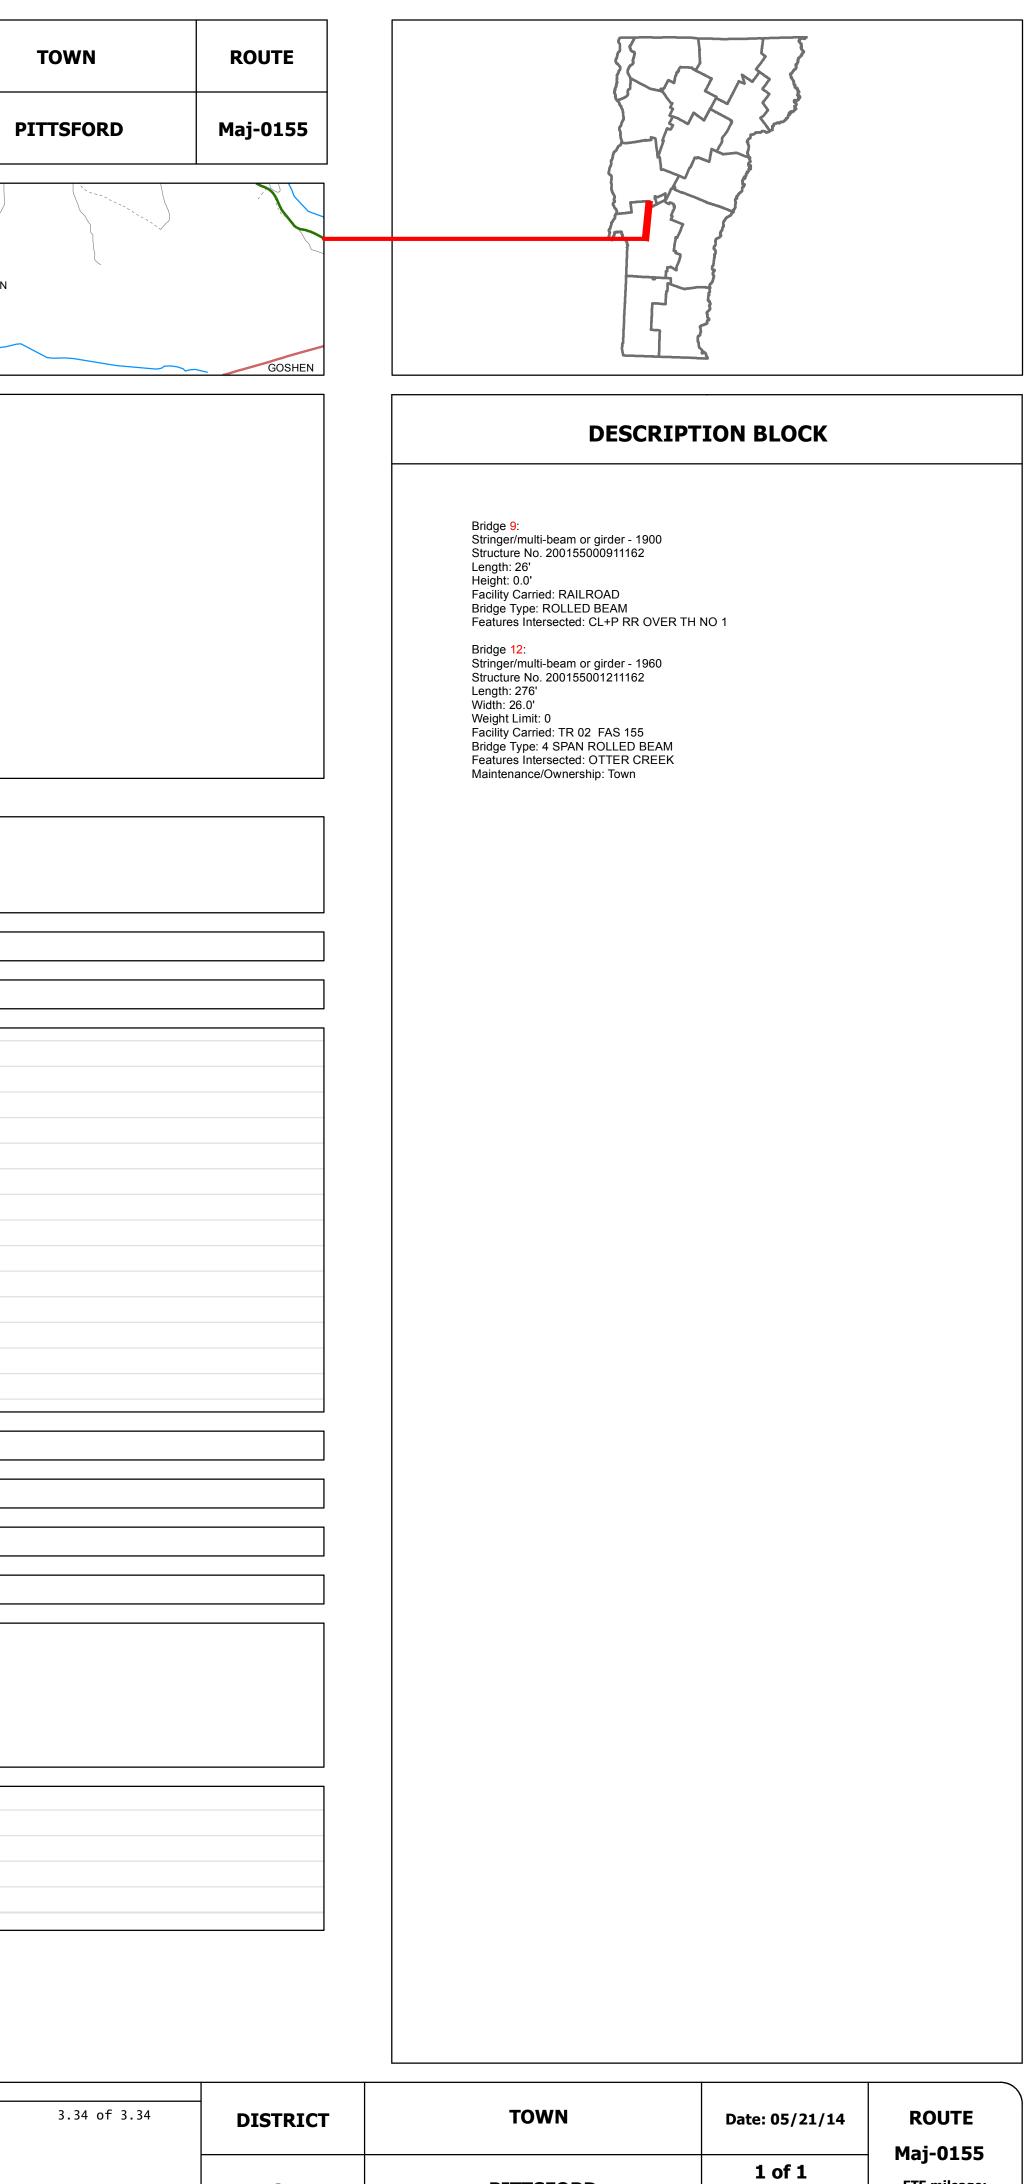

Total Mileage: 3.34 mi

3

TWN mileage: 0.0 to 3.34

ETE mileage:

1.95 to 5.29

PITTSFORD