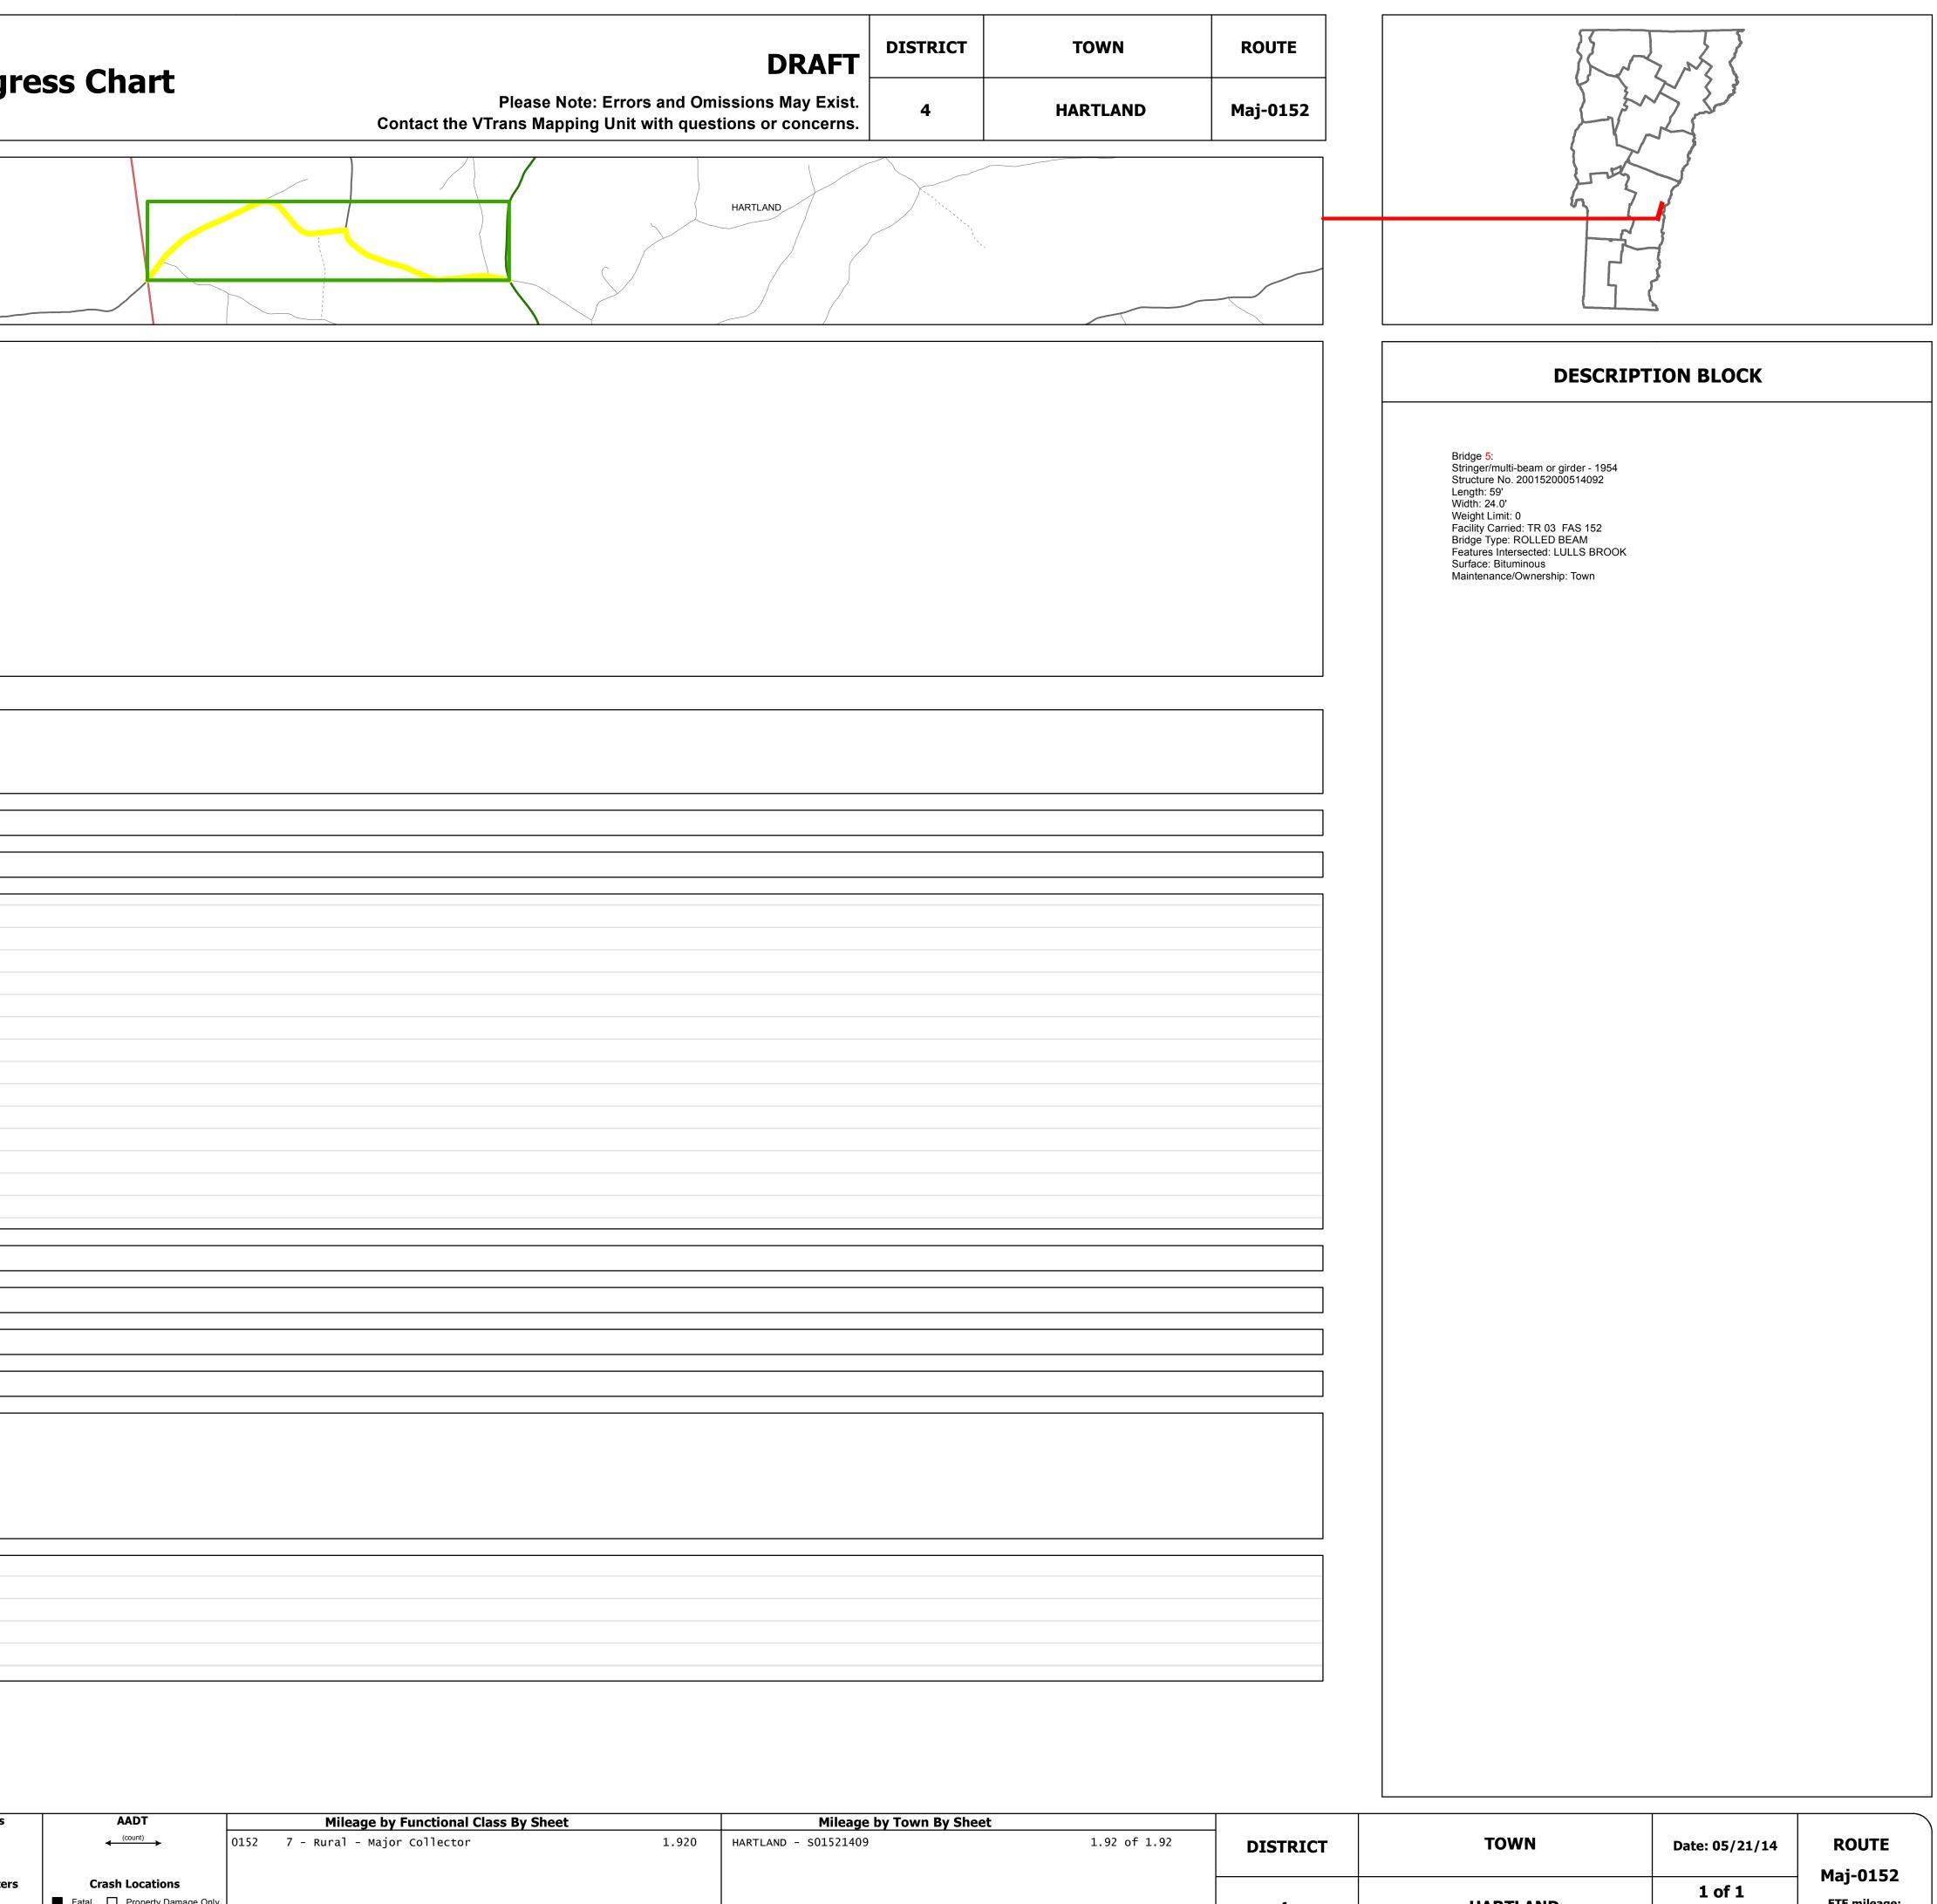

## **Route Log Progress Chart**

| (                                                                  |                 |                                       |                                         |              |
|--------------------------------------------------------------------|-----------------|---------------------------------------|-----------------------------------------|--------------|
|                                                                    |                 | WEST<br>WINDSO                        | R                                       |              |
| Base Map                                                           |                 |                                       |                                         | >            |
|                                                                    |                 |                                       |                                         |              |
| Z                                                                  |                 |                                       |                                         | WINDSOR      |
| F                                                                  |                 |                                       |                                         |              |
| l                                                                  |                 |                                       |                                         | $\backslash$ |
| 1 in = 2,000 feet                                                  |                 |                                       |                                         |              |
|                                                                    |                 |                                       |                                         |              |
| Stick Disgram                                                      |                 |                                       |                                         |              |
| Stick Diagram                                                      |                 |                                       | Hartland Fo                             | bur Corners  |
| <ul> <li>Town Boundary</li> <li>- Village/UC Boundaries</li> </ul> |                 |                                       |                                         |              |
| District Boundaries                                                |                 |                                       |                                         |              |
| • - • State/Town Highway Chan                                      | nge             |                                       | ြ<br>ု<br>ု                             |              |
| Divided Highway Limits                                             | 0               | <del>6</del> ]                        | COUNTY RD (TH-3)                        |              |
| Ghost Section Boundary                                             |                 | TON RD (TH-61)                        | COUNTY RD (TH-3)<br>TOWN FARM HILL F    |              |
| FAU Limits                                                         |                 | N<br>N<br>R                           | TY RD                                   |              |
| Streams                                                            |                 | HAMP                                  | Loo Conv                                |              |
| Town Center                                                        |                 | /                                     |                                         |              |
| Primary Structures                                                 |                 |                                       |                                         | •            |
| ) Secondary Structures                                             |                 | (т.н.64)<br>Н 14,64)                  | Lulls<br>Brook                          |              |
| Stations (Feet)                                                    |                 | RICE RD (TH-64)                       | Brook                                   |              |
| Railroad Crossings                                                 |                 | RICCE                                 |                                         |              |
| Divided State Highway                                              |                 |                                       |                                         | -            |
| State Highway                                                      |                 | RICE                                  |                                         |              |
| Divided Class 1 Town High                                          | nway            | N N N N N N N N N N N N N N N N N N N |                                         |              |
| —— Class 1 Town Highway                                            |                 |                                       |                                         |              |
| Scale: 1 INCH = 2000 FE                                            | ET              | 0ft<br>- 634<br>- 3538                | - 6178                                  |              |
|                                                                    |                 |                                       |                                         |              |
|                                                                    | (0              | $\mathbf{p}$ )                   (    | <u>1</u> )                              |              |
|                                                                    |                 | 22                                    |                                         |              |
|                                                                    | ellane<br>Idway | 24                                    | →<br>→                                  |              |
|                                                                    | Count           |                                       |                                         |              |
|                                                                    | Base            |                                       |                                         |              |
| ( Sut                                                              | bbase           |                                       |                                         |              |
|                                                                    |                 |                                       |                                         |              |
| Curves                                                             |                 |                                       |                                         |              |
|                                                                    |                 |                                       |                                         |              |
| Cuedea                                                             |                 |                                       |                                         |              |
| Grades                                                             |                 |                                       |                                         |              |
|                                                                    |                 |                                       |                                         |              |
|                                                                    |                 |                                       |                                         |              |
| (                                                                  |                 |                                       |                                         |              |
|                                                                    |                 |                                       |                                         |              |
|                                                                    |                 |                                       |                                         |              |
|                                                                    |                 |                                       |                                         |              |
|                                                                    |                 |                                       |                                         |              |
|                                                                    |                 |                                       |                                         |              |
|                                                                    |                 |                                       |                                         |              |
| Historic Projects                                                  |                 |                                       |                                         |              |
|                                                                    |                 |                                       |                                         |              |
|                                                                    |                 |                                       |                                         |              |
|                                                                    |                 | 1977: Ur                              | iknown                                  |              |
|                                                                    |                 | 1976: Unknown                         |                                         |              |
|                                                                    |                 | 1974: CL 2                            |                                         |              |
|                                                                    |                 | 1967: SA                              | 1960: SA                                |              |
|                                                                    |                 |                                       |                                         |              |
|                                                                    |                 |                                       |                                         |              |
| $\mathbf{n}$                                                       |                 |                                       |                                         |              |
|                                                                    |                 |                                       |                                         |              |
| Maintenance Gara                                                   | an              |                                       |                                         |              |
|                                                                    | שכ              | ·                                     |                                         |              |
|                                                                    |                 |                                       | φ                                       |              |
| Traffic Counters                                                   |                 |                                       | S6Y347                                  |              |
|                                                                    |                 |                                       |                                         |              |
| <b>Functional Class</b>                                            |                 | 7                                     |                                         | •            |
|                                                                    |                 |                                       |                                         |              |
| <b>Speed Zone</b>                                                  |                 |                                       |                                         |              |
| <b>`</b>                                                           |                 |                                       |                                         |              |
|                                                                    |                 | 630                                   | 1500                                    |              |
|                                                                    | 2012            | •                                     |                                         |              |
|                                                                    | 2011            | €20                                   | 1500                                    |              |
| AADT Counts                                                        | 2010            | 610                                   | 1500                                    |              |
|                                                                    |                 | 600                                   | 1500                                    |              |
|                                                                    | 2009            | 590                                   | ▶ ▲ ● ● ● ● ● ● ● ● ● ● ● ● ● ● ● ● ● ● |              |
| (                                                                  | 2008            |                                       | ₩ 1400                                  |              |
| <b>`</b>                                                           |                 |                                       |                                         |              |
|                                                                    |                 |                                       |                                         |              |
|                                                                    | 2012            |                                       |                                         |              |
|                                                                    | 2011            |                                       |                                         |              |
| Crash Locations                                                    | 2010            |                                       |                                         |              |
|                                                                    |                 |                                       |                                         |              |
|                                                                    | 2009            |                                       |                                         |              |
|                                                                    | 2008            |                                       |                                         |              |
| <b>*</b>                                                           |                 |                                       | •                                       |              |