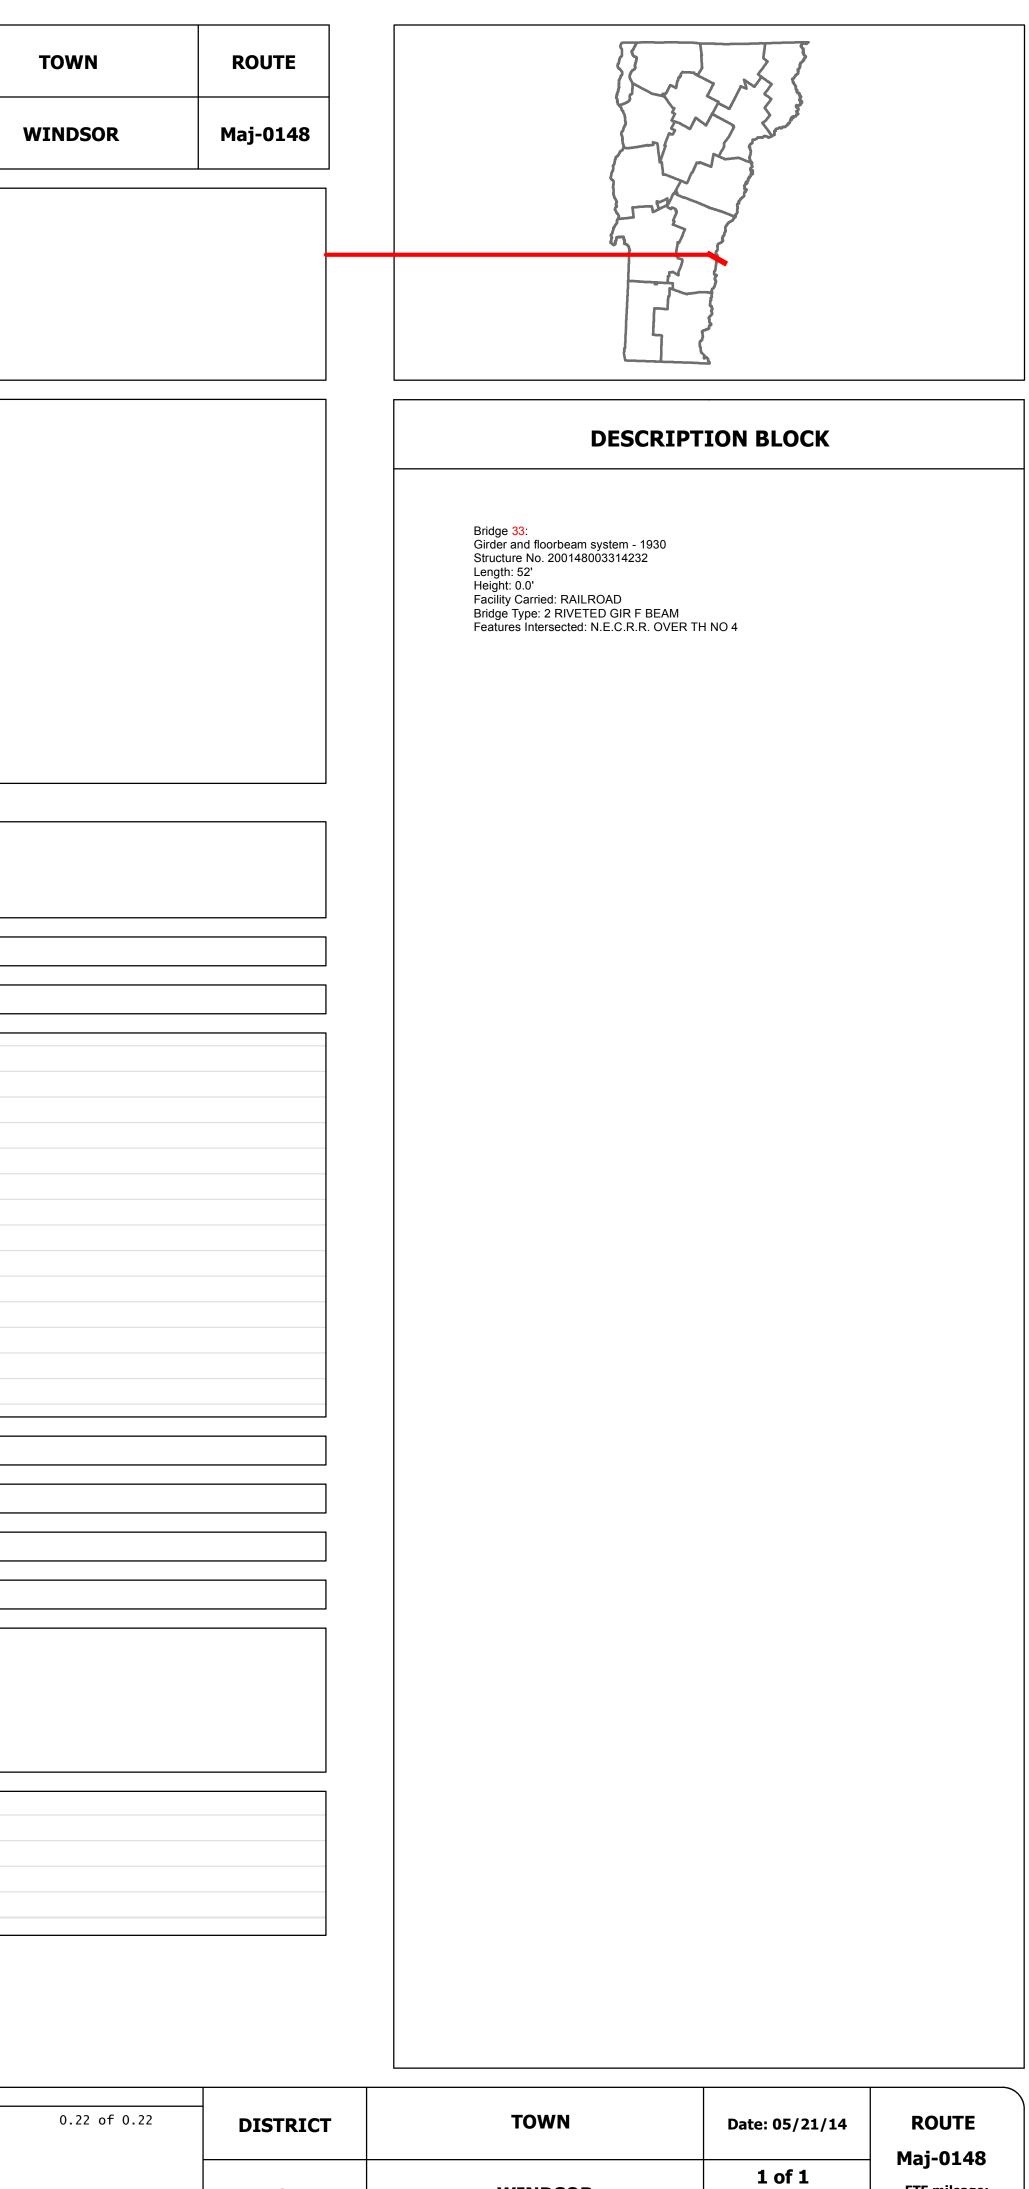

| VTrans                                                             | Working to Get You There<br>Vermont Agency of Transportation | Route Log Prog |
|--------------------------------------------------------------------|--------------------------------------------------------------|----------------|
| Base Map                                                           |                                                              | WINDSOR        |
|                                                                    | WEST<br>WINDSOR                                              |                |
| 1 in = 2,000 feet                                                  |                                                              |                |
| Stick Diagram                                                      | 422 MAIN ST (TH-1) MAIN ST (TH-1)                            |                |
| 1                                                                  | 1162 - 01                                                    |                |
| Travellane<br>Roadway<br>Road Widths Lane Count<br>Base<br>Subbase | $\xrightarrow{24}$                                           |                |
| Curves                                                             |                                                              |                |
| Grades                                                             |                                                              |                |
| Historic Projects                                                  | 0: Unknown                                                   |                |
| Maintenance Garage                                                 |                                                              |                |
| Traffic Counters                                                   | Q<br>6Y236                                                   |                |
| Functional Class                                                   | 7                                                            |                |
| Speed Zone                                                         |                                                              |                |
| 2012<br>2011<br>AADT Counts 2010<br>2009<br>2008                   | 2600<br>2700<br>2700<br>2800                                 |                |
| 2012<br>2011<br>Crash Locations 2010<br>2009<br>2008               | ]                                                            |                |

| Historic Projects                                                                                                                | Functional Class                                                                                                                                                                                                                                                                                                                                                                                                                                                                                                                                                                                                                                                                                                                                                                                                                                                                                                                                                                                                                                                                                                                                                                                                                                                                                                                                                                                  | Curves     | Road Widths       | AADT                       | Mileage by Functional Class By Sheet   | Mileage by Town By Sheet |
|----------------------------------------------------------------------------------------------------------------------------------|---------------------------------------------------------------------------------------------------------------------------------------------------------------------------------------------------------------------------------------------------------------------------------------------------------------------------------------------------------------------------------------------------------------------------------------------------------------------------------------------------------------------------------------------------------------------------------------------------------------------------------------------------------------------------------------------------------------------------------------------------------------------------------------------------------------------------------------------------------------------------------------------------------------------------------------------------------------------------------------------------------------------------------------------------------------------------------------------------------------------------------------------------------------------------------------------------------------------------------------------------------------------------------------------------------------------------------------------------------------------------------------------------|------------|-------------------|----------------------------|----------------------------------------|--------------------------|
| Retreatment     Bituminous     Gravel       Resurface     Concrete     Surface Treated                                           |                                                                                                                                                                                                                                                                                                                                                                                                                                                                                                                                                                                                                                                                                                                                                                                                                                                                                                                                                                                                                                                                                                                                                                                                                                                                                                                                                                                                   | Left       | (ft)              | ← (count) →                | 0148 7 - Rural - Major Collector 0.220 | WINDSOR - S01481423      |
| Unknown Bituminous Mix Bituminous Mix Cold Plans and Cold Plans and                                                              | 2 - 8 - 14 - 19<br>6 - 11 - 16                                                                                                                                                                                                                                                                                                                                                                                                                                                                                                                                                                                                                                                                                                                                                                                                                                                                                                                                                                                                                                                                                                                                                                                                                                                                                                                                                                    | Grades     | Traffic Counters  | Crash Locations            |                                        |                          |
| Skinny Mix     Cold Plane and<br>Bituminous     Reclaimed Base<br>and Bituminous       Bituminous Seal     Concrete     Concrete | Speed Zones                                                                                                                                                                                                                                                                                                                                                                                                                                                                                                                                                                                                                                                                                                                                                                                                                                                                                                                                                                                                                                                                                                                                                                                                                                                                                                                                                                                       | grade up   | (counter ID)<br>Q | Fatal Property Damage Only |                                        |                          |
| Concrete Concrete                                                                                                                | CLIMP         CLIMP <th< td=""><td>grade down</td><td>'</td><td>Injury Unknown Crash Type</td><td>Total Mileage: 0.220 mi</td><td></td></th<> | grade down | '                 | Injury Unknown Crash Type  | Total Mileage: 0.220 mi                |                          |

## gress Chart

Please Note: Errors and Omissions May Exist. Contact the VTrans Mapping Unit with questions or concerns.

DISTRICT

DRAFT

4

Total Mileage: 0.22 mi

4

TWN mileage: 0.0 to 0.22

ETE mileage: 0.0 to 0.22