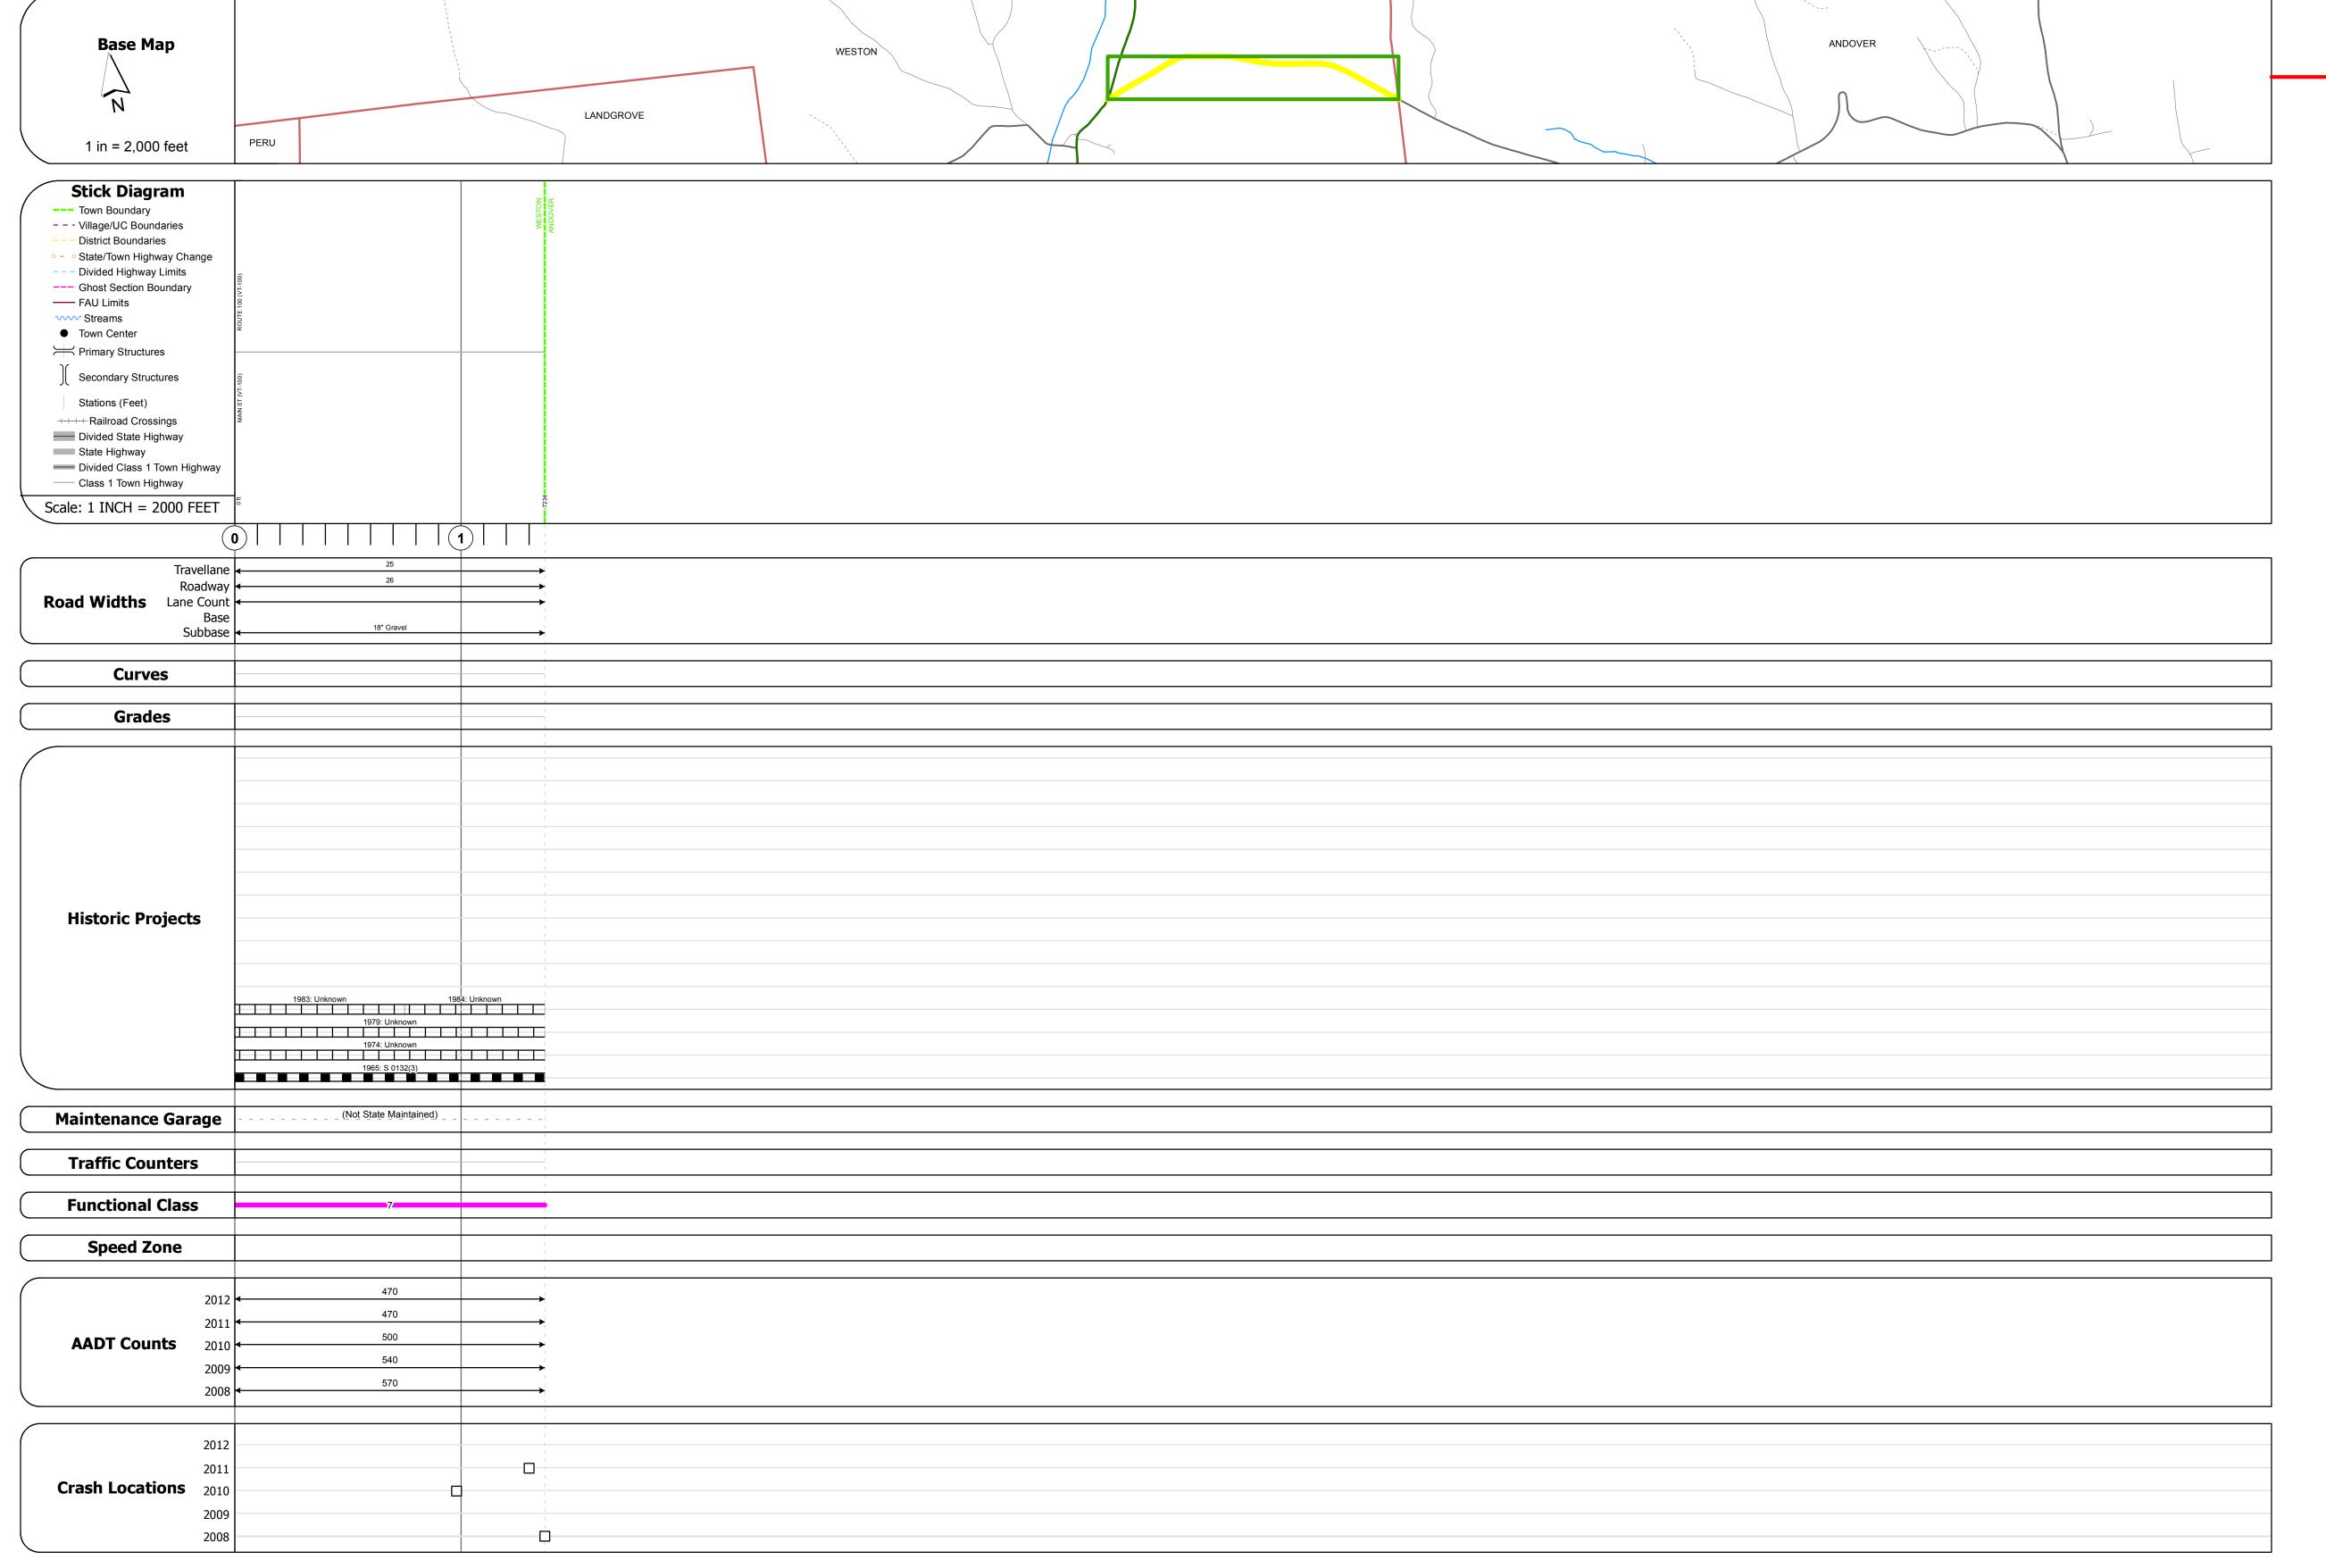

## **Route Log Progress Chart**

DRAFT

Please Note: Errors and Omissions May Exist.

Contact the VTrans Mapping Unit with questions or concerns.

DISTRICT TOWN ROUTE

2 WESTON Maj-0132

**DESCRIPTION BLOCK** 

| Historic Projects                         | Functional Class                                               | Curves         | Road Widths       | AADT                                                 | Mileage by Functional Class By Sheet | Mileage by Town By Sheet |                        |          |        |                             |                           |
|-------------------------------------------|----------------------------------------------------------------|----------------|-------------------|------------------------------------------------------|--------------------------------------|--------------------------|------------------------|----------|--------|-----------------------------|---------------------------|
| Retreatment Bituminous Gravel             | ├── <del>+</del> 1 <b>──</b> ─ 7 <b>──</b> ─ 12 <b>──</b> ─ 17 | _ <b></b> Left | <b>←</b> (ft)     | ← (count)                                            | 0132 7 - Rural - Major Collector     | 1.370 WESTON - S01321421 | 1.37 of 1.37           | DISTRICT | TOWN   | Date: 05/21/14              | ROUTE                     |
| Resurface Concrete Surface Treated Gravel | 2 8 — 14 — 19                                                  | Right          |                   |                                                      |                                      |                          |                        | DISTRICT |        | Date: 03/21/14              | ROOTE                     |
| OTIKTIOWTI Macadam                        | 6 — 11 — 16                                                    |                |                   |                                                      |                                      |                          |                        |          |        |                             | Maj-0132                  |
| Bituminous Mix                            |                                                                | Grades         | Traffic Counters  | Crash Locations                                      |                                      |                          |                        |          |        | 1 of 1                      | 110.3 0 = 0 =             |
| Skiriny Mix Bituminous and Bituminous     | Speed Zones                                                    |                | (counter ID)<br>Q | Fatal Property Damage Only                           | <i>'</i>                             |                          |                        | 2        | WESTON |                             | ETE mileage:              |
|                                           | 25 30 35 40 45 50 55 60 65                                     | grade down     |                   | Injury Unknown Crash Type                            |                                      |                          |                        | _        |        | 0.0 to 1.37                 | 0.0 to 1.37               |
| Bituminous Concrete Concrete              | Speed Zones    Speed Zones                                     | grade up       | (counter ID)      | Fatal Property Damage Only Injury Unknown Crash Type | Total Mile                           |                          | Total Mileago: 1 37 mi | 2        | WESTON | TWN mileage:<br>0.0 to 1.37 | ETE mileage<br>0.0 to 1.3 |