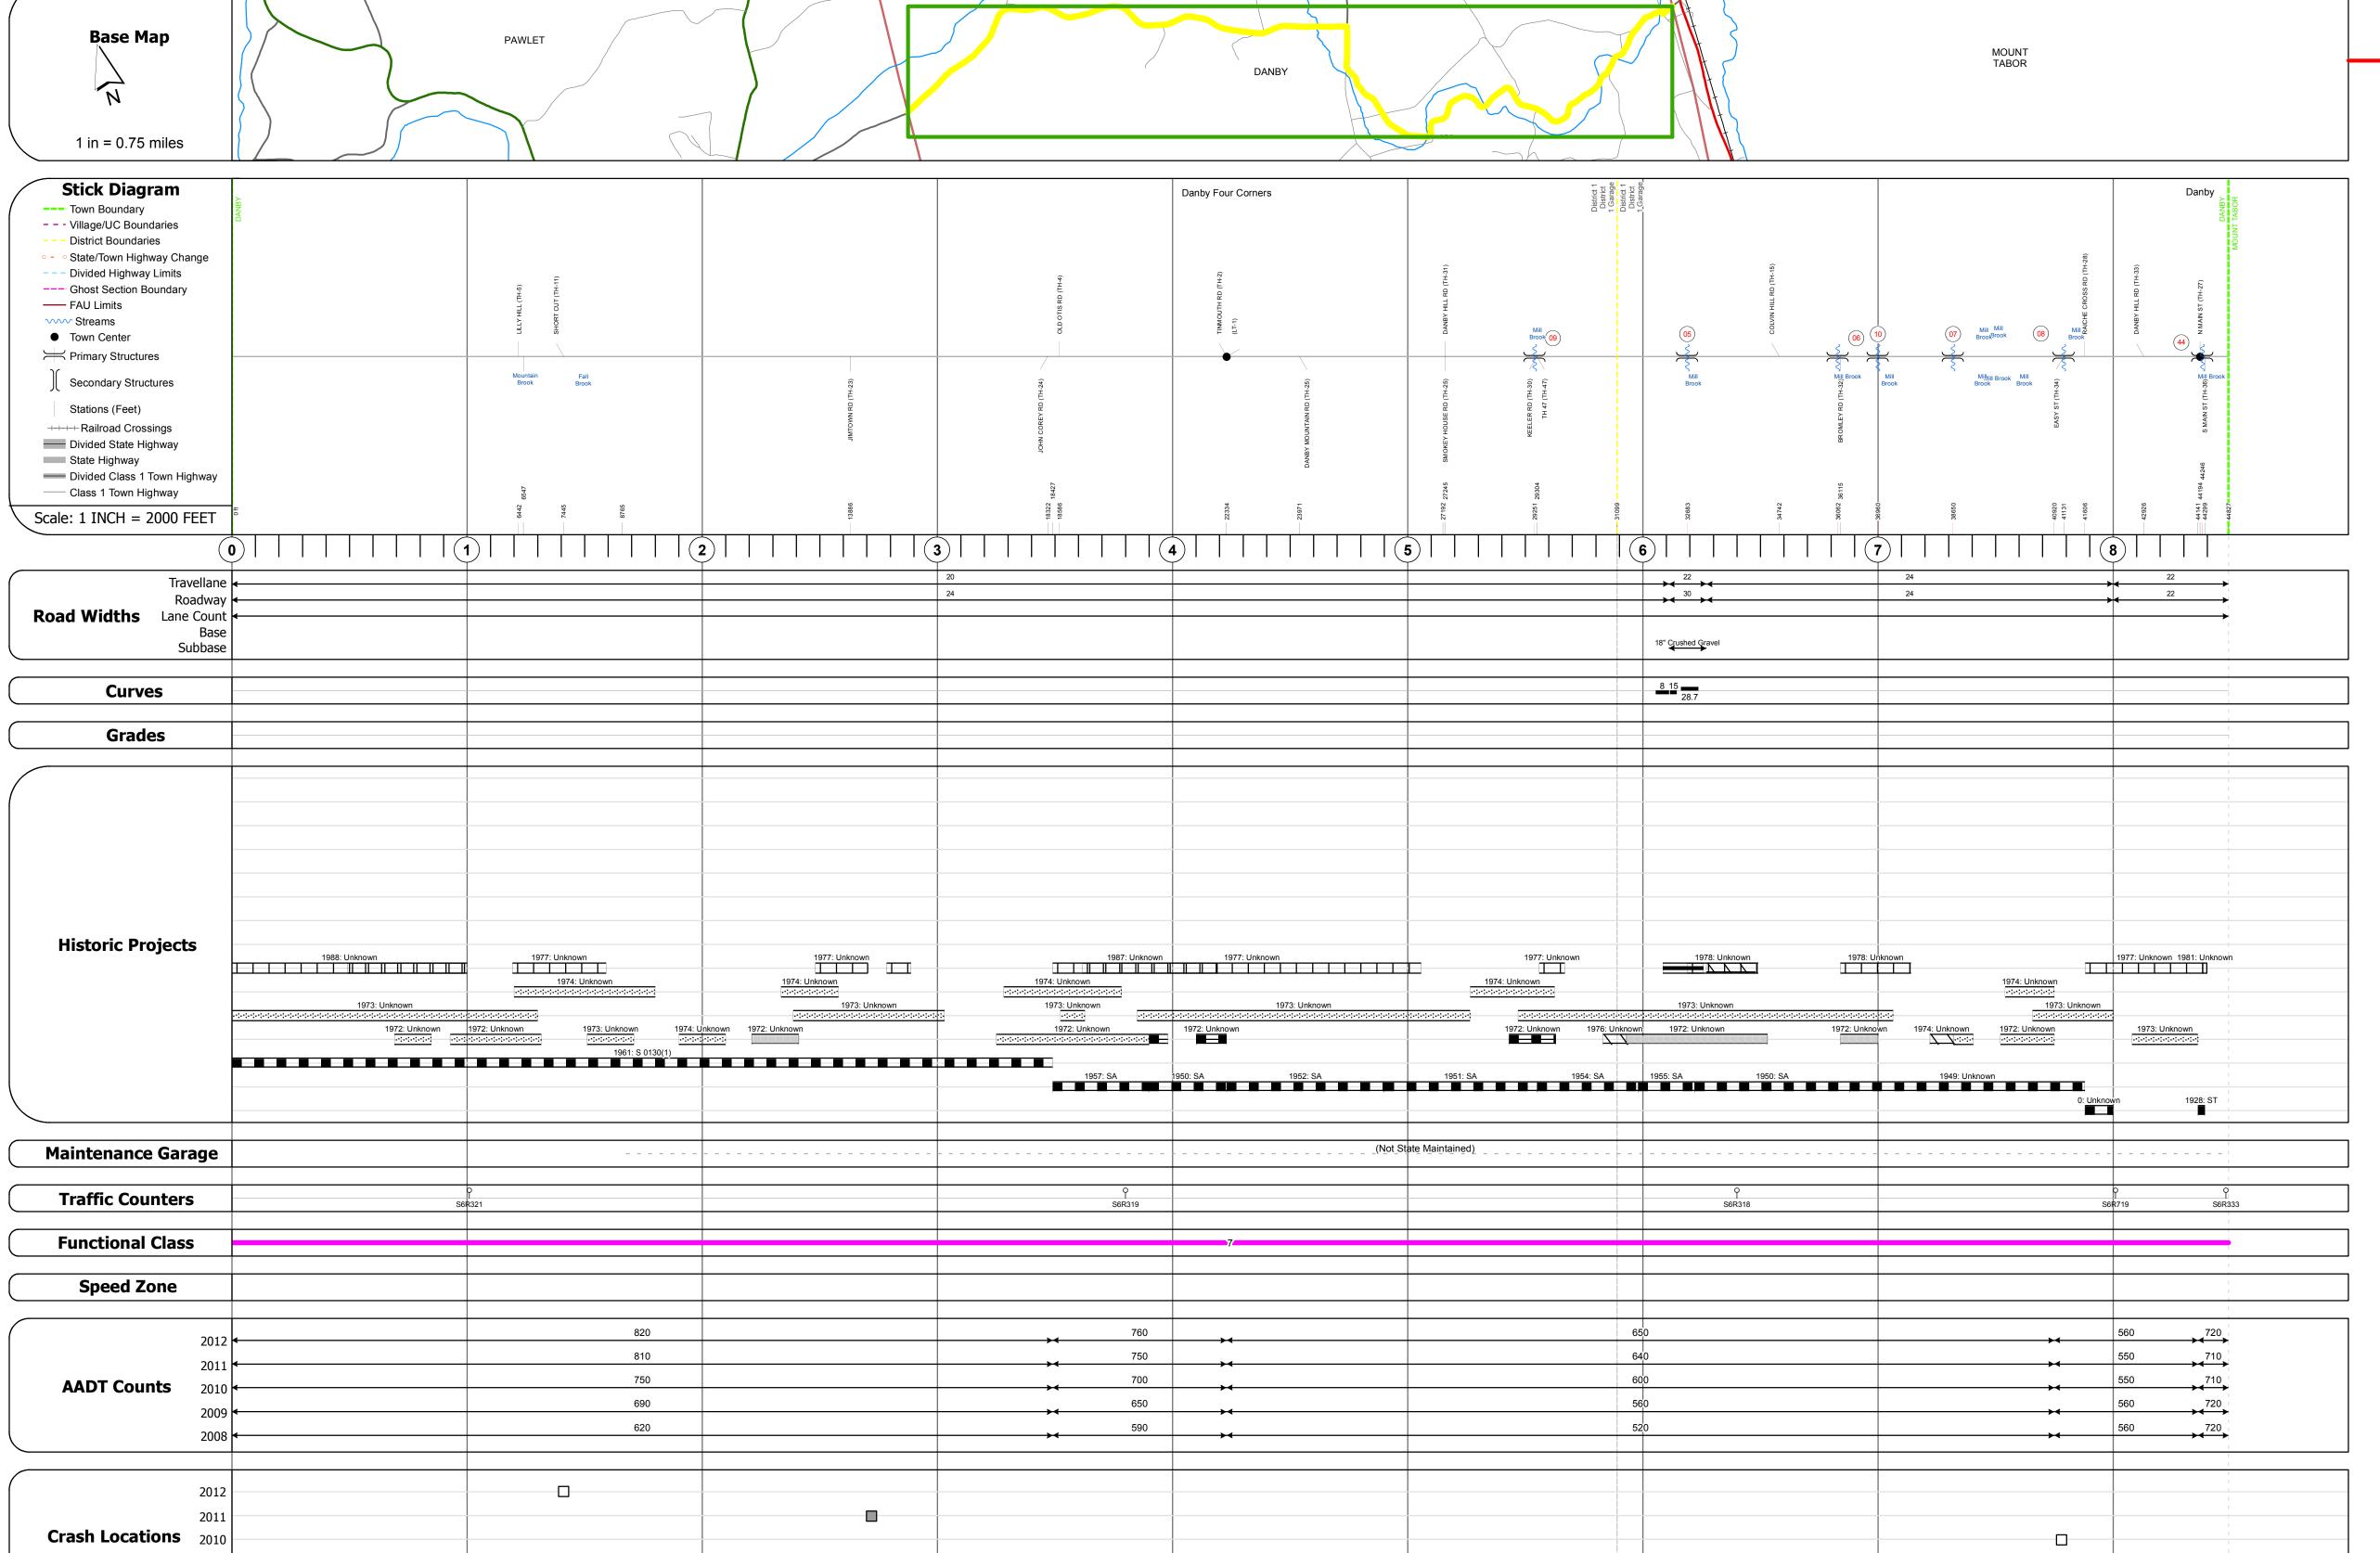

Stringer/multi-beam or girder - 1933 Structure No. 200130000911062 Length: 74' Width: 22.4' Facility Carried: TR 01 FAS 130 Bridge Type: ROLLED BEAM Features Intersected: MILL BROOK Surface: Bituminous Maintenance/Ownership: Town

Bridge <mark>5</mark>: Slab - 1983 Structure No. 200130000511062 Length: 38' Width: 30.8' Facility Carried: TR 01 FAS 130 Bridge Type: CONCRETE SLAB Features Intersected: MILL BROOK Surface: Bituminous Maintenance/Ownership: Town

Bridge 6: Tee Beam - 1928 Structure No. 200130000611062 Length: 44' Width: 24.4' Facility Carried: TR 01 FAS 130 Bridge Type: CONCRETE T-BEAM Features Intersected: MILL BROOK Surface: Bituminous Maintenance/Ownership: Town

Bridge <mark>10</mark>: Tee Beam - 1928 Structure No. 200130001011062 Length: 55' Width: 21.5' Facility Carried: TR 01 FAS 130 Bridge Type: CONCRETE T-BEAM Features Intersected: MILL BROOK Surface: Bituminous Maintenance/Ownership: Town

Bridge **7**: Tee Beam - 1928 Structure No. 200130000711062 Length: 44' Width: 21.4' Facility Carried: TR 01 FAS 130 Bridge Type: CONCRETE T-BEAM Features Intersected: MILL BROOK Surface: Bituminous Maintenance/Ownership: Town

Tee Beam - 1928 Structure No. 200130000811062 Length: 44' Width: 21.4' Facility Carried: TR 01 FAS 130 Bridge Type: CONCRETE T-BEAM Features Intersected: MILL BROOK Surface: Bituminous Maintenance/Ownership: Town

Bridge <mark>44</mark>: Tee Beam - 1927 Structure No. 200130004411062 Length: 31' Width: 31.2' Weight Limit: 0 Facility Carried: TR 01 FAS 130 Bridge Type: CONCRETE T-BEAM Features Intersected: MILL BROOK Surface: Bituminous Maintenance/Ownership: Town