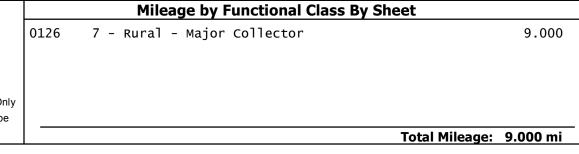

ridge Type: PRECAST CONC BOXBEAM Features Intersected: SAXTONS RIVER Surface: Bituminous Maintenance/Ownership: Town

Bridge 13G: Stringer/multi-beam or girder - 1939 Structure No. 200126013G13062 Length: 74' Width: 22.1' Facility Carried: TR 01 FAS 126 Bridge Type: ROLLED BEAM Features Intersected: SAXTONS RIVER Surface: Bituminous Maintenance/Ownership: Town

Bridge 40: Slab - 2011 Structure No. 101306004013061 Length: 44' Width: 14.4' Facility Carried: C3009 Bridge Type: PRESTRESSED SLAB Features Intersected: SAXTONS RIVER Maintenance/Ownership: Town

Bridge 12: Stringer/multi-beam or girder - 1939 Structure No. 200126001213062 Width: 23.9' Facility Carried: TR 01 FAS 126
Bridge Type: ROLLED BEAM
Features Intersected: SAXTONS RIVER Surface: Bituminous Maintenance/Ownership: Town









**ROUTE** 

Maj-0126

ETE mileage:

2.41 to 11.41