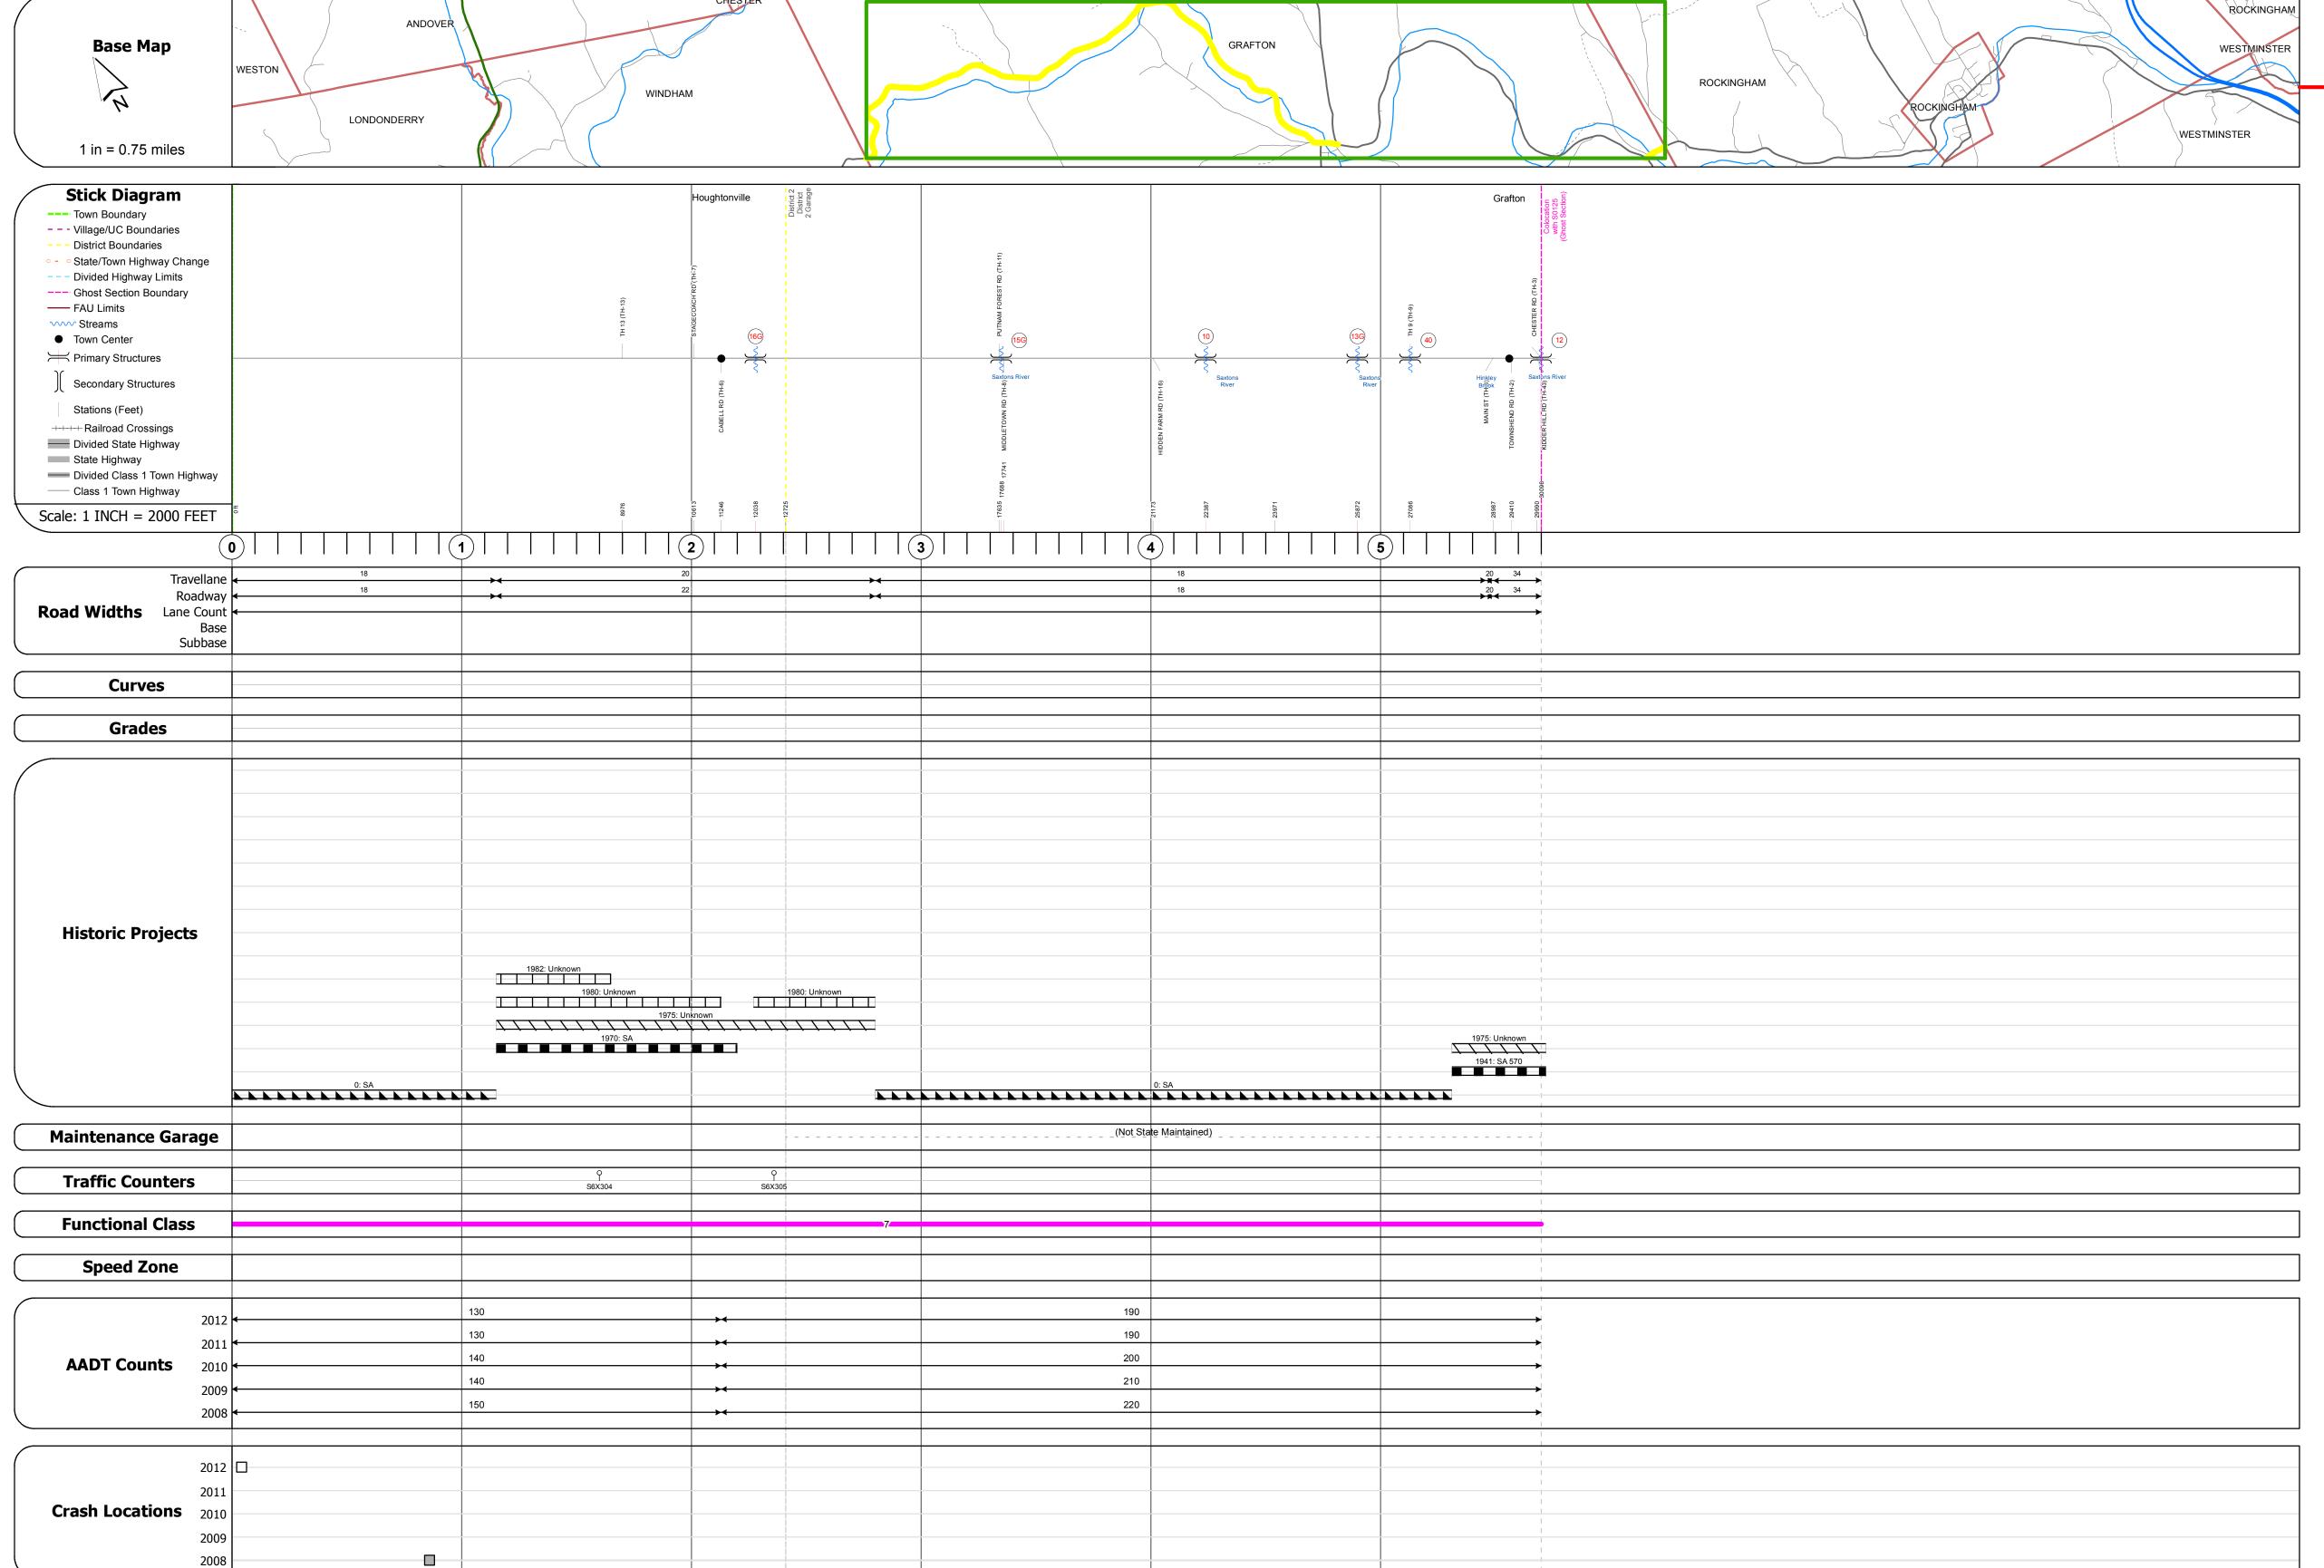

## **Route Log Progress Chart**

**DRAFT** Please Note: Errors and Omissions May Exist. Contact the VTrans Mapping Unit with questions or concerns.

**DISTRICT ROUTE TOWN GRAFTON** Maj-0126

Bridge 16G: Stringer/multi-beam or girder - 1941 Structure No. 200126016G13062 Length: 98' Width: 27.2' Facility Carried: TR 01 FAS 126 Bridge Type: ROLLED BEAM Features Intersected: SAXTONS RIVER Surface: Bituminous Maintenance/Ownership: Town

Bridge 15G: Stringer/multi-beam or girder - 1939 Structure No. 200126015G13062 Length: 99' Width: 22.2' Facility Carried: TR 01 FAS 126 Bridge Type: ROLLED BEAM Features Intersected: SAXTONS RIVER Surface: Bituminous Maintenance/Ownership: Town

Bridge <mark>10</mark>: Slab - 1977 Structure No. 200126001013062 Length: 52' Width: 26.6' Facility Carried: TR 01 FAS 126
Bridge Type: PRECAST CONC BOXBEAM Features Intersected: SAXTONS RIVER Surface: Bituminous Maintenance/Ownership: Town

Bridge 13G: Stringer/multi-beam or girder - 1939 Structure No. 200126013G13062 Length: 74' Width: 22.1' Facility Carried: TR 01 FAS 126 Bridge Type: ROLLED BEAM Features Intersected: SAXTONS RIVER Surface: Bituminous Maintenance/Ownership: Town

Bridge 40: Slab - 2011 Structure No. 101306004013061 Length: 44' Width: 14.4' Facility Carried: C3009 Bridge Type: PRESTRESSED SLAB Features Intersected: SAXTONS RIVER Maintenance/Ownership: Town

Bridge 12: Stringer/multi-beam or girder - 1939 Structure No. 200126001213062 Width: 23.9' Facility Carried: TR 01 FAS 126
Bridge Type: ROLLED BEAM
Features Intersected: SAXTONS RIVER Surface: Bituminous Maintenance/Ownership: Town