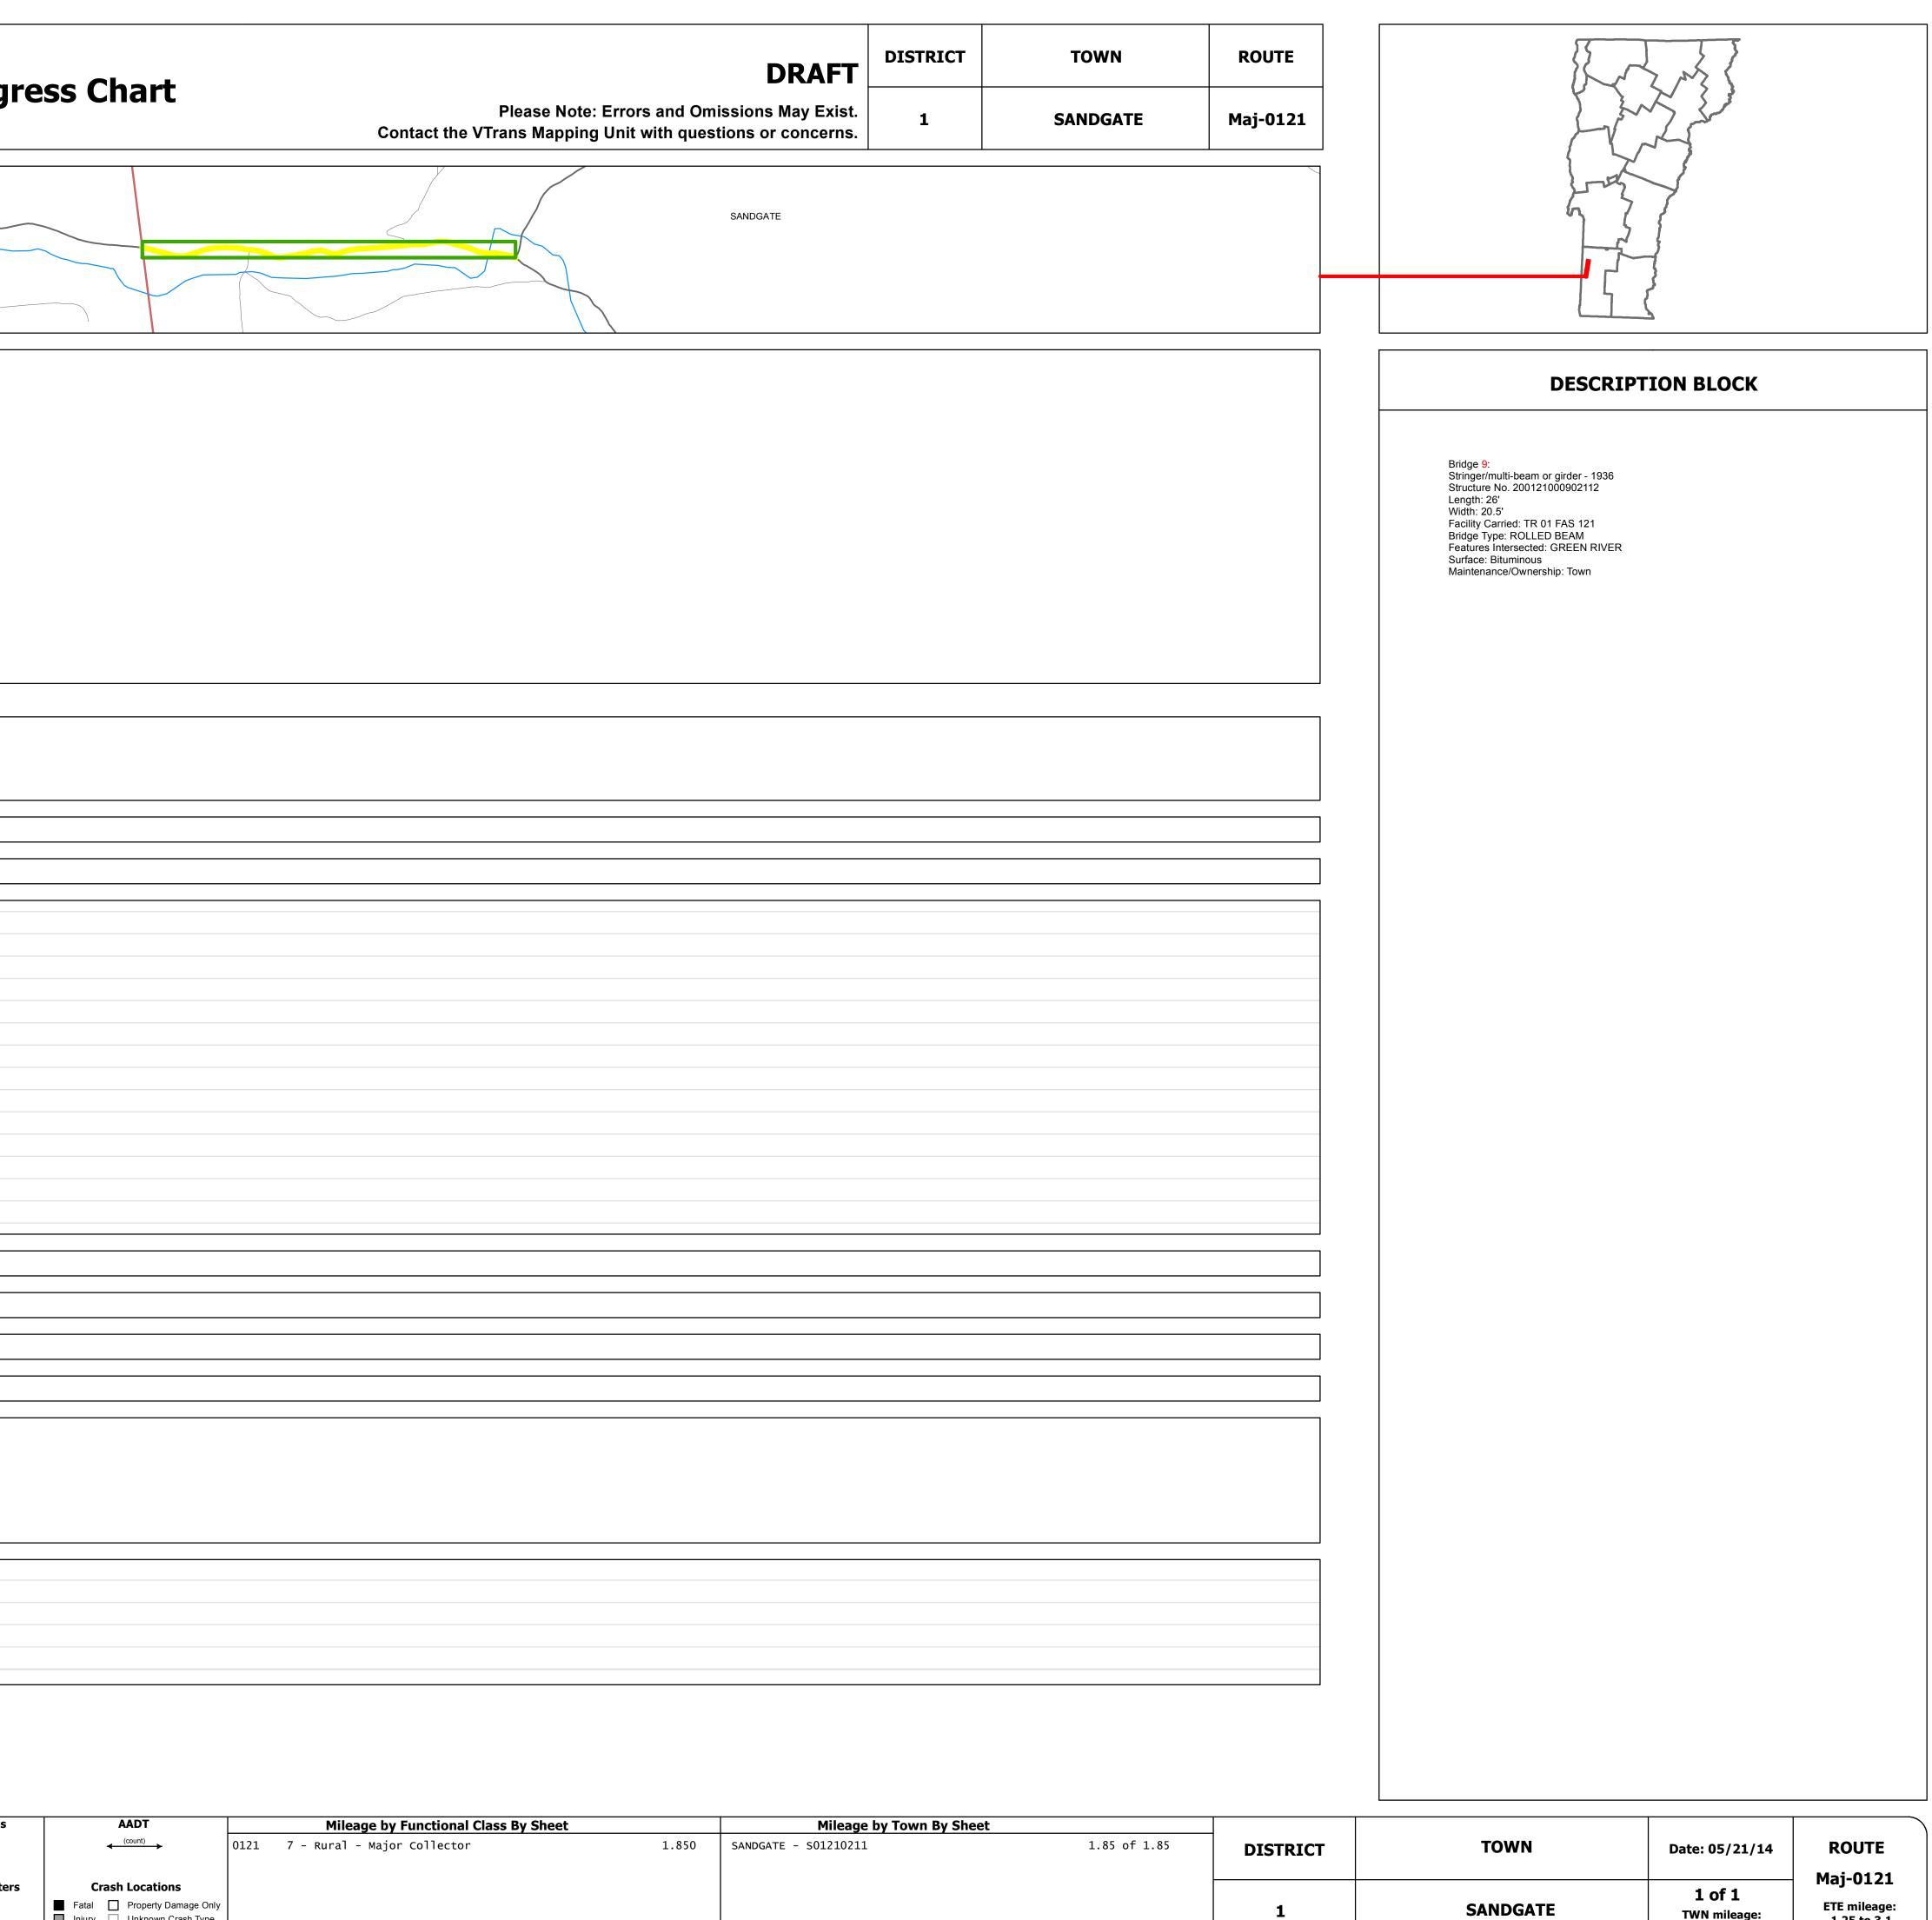

## **Route Log Progress Chart**

| Page Man                                                                           |                     |                        | RLINGTON           |
|------------------------------------------------------------------------------------|---------------------|------------------------|--------------------|
| Base Map                                                                           |                     | A                      |                    |
| Z                                                                                  |                     |                        |                    |
| 1 in = 2,000 feet                                                                  |                     |                        |                    |
| Stick Diagram                                                                      |                     | Sanc                   | dgate              |
| Town Boundary<br>Village/UC Boundaries                                             |                     |                        |                    |
| <ul> <li> District Boundaries</li> <li>○ - ○ State/Town Highway Change</li> </ul>  |                     |                        | ি                  |
| <ul> <li>– – Divided Highway Limits</li> <li>– – Ghost Section Boundary</li> </ul> |                     | ПH-20)                 | SANDGATE RD (TH-2) |
| FAU Limits                                                                         |                     | TUDOR RD (TH-20)       |                    |
| <ul> <li>Town Center</li> <li>Primary Structures</li> </ul>                        |                     |                        |                    |
| ) Secondary Structures                                                             | ę                   | Green<br>River         |                    |
| Stations (Feet)                                                                    | SE CORNER RD (TH-17 |                        | SANDGATE RD (TH-2) |
| -+++++ Railroad Crossings     Divided State Highway                                | SE CO               |                        | SANDG              |
| State Highway Divided Class 1 Town Highway                                         |                     |                        |                    |
| Class 1 Town Highway                                                               | 2300 0 UU           | 888<br>8968<br>8968    | 9768               |
| Scale: 1 INCH = 2000 FEET                                                          |                     |                        | 5<br>              |
| (                                                                                  |                     |                        |                    |
| Travellane<br>Roadway                                                              |                     | 22                     |                    |
| Road Widths Lane Count<br>Base                                                     | . ←                 | <u>→</u>               |                    |
| Subbase                                                                            |                     |                        |                    |
| Curves                                                                             |                     |                        |                    |
| Grades                                                                             |                     |                        |                    |
|                                                                                    |                     |                        |                    |
|                                                                                    |                     |                        |                    |
|                                                                                    |                     |                        |                    |
|                                                                                    |                     |                        |                    |
|                                                                                    |                     |                        |                    |
| Historia Drojosta                                                                  |                     |                        |                    |
| Historic Projects                                                                  |                     |                        |                    |
|                                                                                    |                     |                        |                    |
|                                                                                    |                     |                        |                    |
|                                                                                    |                     |                        |                    |
|                                                                                    |                     |                        |                    |
|                                                                                    |                     |                        |                    |
| Maintenance Garage                                                                 |                     | (Not State Maintained) |                    |
|                                                                                    |                     | φ                      |                    |
| Traffic Counters                                                                   |                     | S6B703                 |                    |
| Functional Class                                                                   | 7                   |                        |                    |
| Speed Zone                                                                         |                     |                        |                    |
|                                                                                    |                     |                        |                    |
| 2012                                                                               |                     | <u>├</u>               |                    |
|                                                                                    | 700                 | <b>├</b>               |                    |
| AADT Counts 2010                                                                   | 710                 |                        |                    |
| 2008                                                                               | 710                 | <u> </u>               |                    |
|                                                                                    |                     |                        |                    |
| 2012                                                                               |                     |                        |                    |
| Crash Locations 2011                                                               |                     |                        |                    |
| 2009                                                                               |                     |                        |                    |
| 2008                                                                               |                     |                        |                    |
|                                                                                    |                     |                        |                    |

|                                                                                                                                                                                                              | Historic Projects                 | Functional Class                                                                                                                                                                                                                                                                                                                                                                                                                                                                                                                                                                                                                                                                                                                                                                                                                                                                                                                                                                                                                                                                                                                                                                                                                                                                                                                                                                                                                                                                                                                                                                                                                                                                                                                                                                                                                                                                                                                                                                                                                                                                                                              | Curves     | Road Widths      | AADT                        | Mileage by Functional Class By Sheet   | Mileage by Town By Sheet |  |
|--------------------------------------------------------------------------------------------------------------------------------------------------------------------------------------------------------------|-----------------------------------|-------------------------------------------------------------------------------------------------------------------------------------------------------------------------------------------------------------------------------------------------------------------------------------------------------------------------------------------------------------------------------------------------------------------------------------------------------------------------------------------------------------------------------------------------------------------------------------------------------------------------------------------------------------------------------------------------------------------------------------------------------------------------------------------------------------------------------------------------------------------------------------------------------------------------------------------------------------------------------------------------------------------------------------------------------------------------------------------------------------------------------------------------------------------------------------------------------------------------------------------------------------------------------------------------------------------------------------------------------------------------------------------------------------------------------------------------------------------------------------------------------------------------------------------------------------------------------------------------------------------------------------------------------------------------------------------------------------------------------------------------------------------------------------------------------------------------------------------------------------------------------------------------------------------------------------------------------------------------------------------------------------------------------------------------------------------------------------------------------------------------------|------------|------------------|-----------------------------|----------------------------------------|--------------------------|--|
| Retreatme                                                                                                                                                                                                    |                                   |                                                                                                                                                                                                                                                                                                                                                                                                                                                                                                                                                                                                                                                                                                                                                                                                                                                                                                                                                                                                                                                                                                                                                                                                                                                                                                                                                                                                                                                                                                                                                                                                                                                                                                                                                                                                                                                                                                                                                                                                                                                                                                                               | Left       | (ft)             | (count)                     | 0121 7 - Rural - Major Collector 1.850 | SANDGATE - S01210211     |  |
| Resurface                                                                                                                                                                                                    | Concrete<br>Bituminous<br>Manadam | <u> </u>                                                                                                                                                                                                                                                                                                                                                                                                                                                                                                                                                                                                                                                                                                                                                                                                                                                                                                                                                                                                                                                                                                                                                                                                                                                                                                                                                                                                                                                                                                                                                                                                                                                                                                                                                                                                                                                                                                                                                                                                                                                                                                                      | Right      |                  |                             |                                        |                          |  |
| Bituminous                                                                                                                                                                                                   | Mix Cold Plana and Plant Mix      | <b>6 </b> 11 <b></b> 16                                                                                                                                                                                                                                                                                                                                                                                                                                                                                                                                                                                                                                                                                                                                                                                                                                                                                                                                                                                                                                                                                                                                                                                                                                                                                                                                                                                                                                                                                                                                                                                                                                                                                                                                                                                                                                                                                                                                                                                                                                                                                                       | Grades     | Traffic Counters | Crash Locations             |                                        |                          |  |
| Skinny Mix                                                                                                                                                                                                   | Bituminous and Bituminous         | Speed Zones                                                                                                                                                                                                                                                                                                                                                                                                                                                                                                                                                                                                                                                                                                                                                                                                                                                                                                                                                                                                                                                                                                                                                                                                                                                                                                                                                                                                                                                                                                                                                                                                                                                                                                                                                                                                                                                                                                                                                                                                                                                                                                                   | grade up   | (counter ID)     | Fatal Property Damage Only  |                                        |                          |  |
| Bituminous                                                                                                                                                                                                   | Seal Concrete Concrete            | SPEED | grade down | Ϋ́               | Injury 🗌 Unknown Crash Type |                                        |                          |  |
|                                                                                                                                                                                                              | Concrete                          | 25 30 35 40 45 50 55 60 65                                                                                                                                                                                                                                                                                                                                                                                                                                                                                                                                                                                                                                                                                                                                                                                                                                                                                                                                                                                                                                                                                                                                                                                                                                                                                                                                                                                                                                                                                                                                                                                                                                                                                                                                                                                                                                                                                                                                                                                                                                                                                                    |            |                  |                             | Total Mileage: 1.850 mi                |                          |  |
| For More Information Contact - Vermont Agency of Transportation, Policy, Planning and Intermodal Development Division - Manning Unit 1 National Life Drive, Montpelier VT 05633-5001 Telephone: 802-828-2600 |                                   |                                                                                                                                                                                                                                                                                                                                                                                                                                                                                                                                                                                                                                                                                                                                                                                                                                                                                                                                                                                                                                                                                                                                                                                                                                                                                                                                                                                                                                                                                                                                                                                                                                                                                                                                                                                                                                                                                                                                                                                                                                                                                                                               |            |                  |                             |                                        |                          |  |