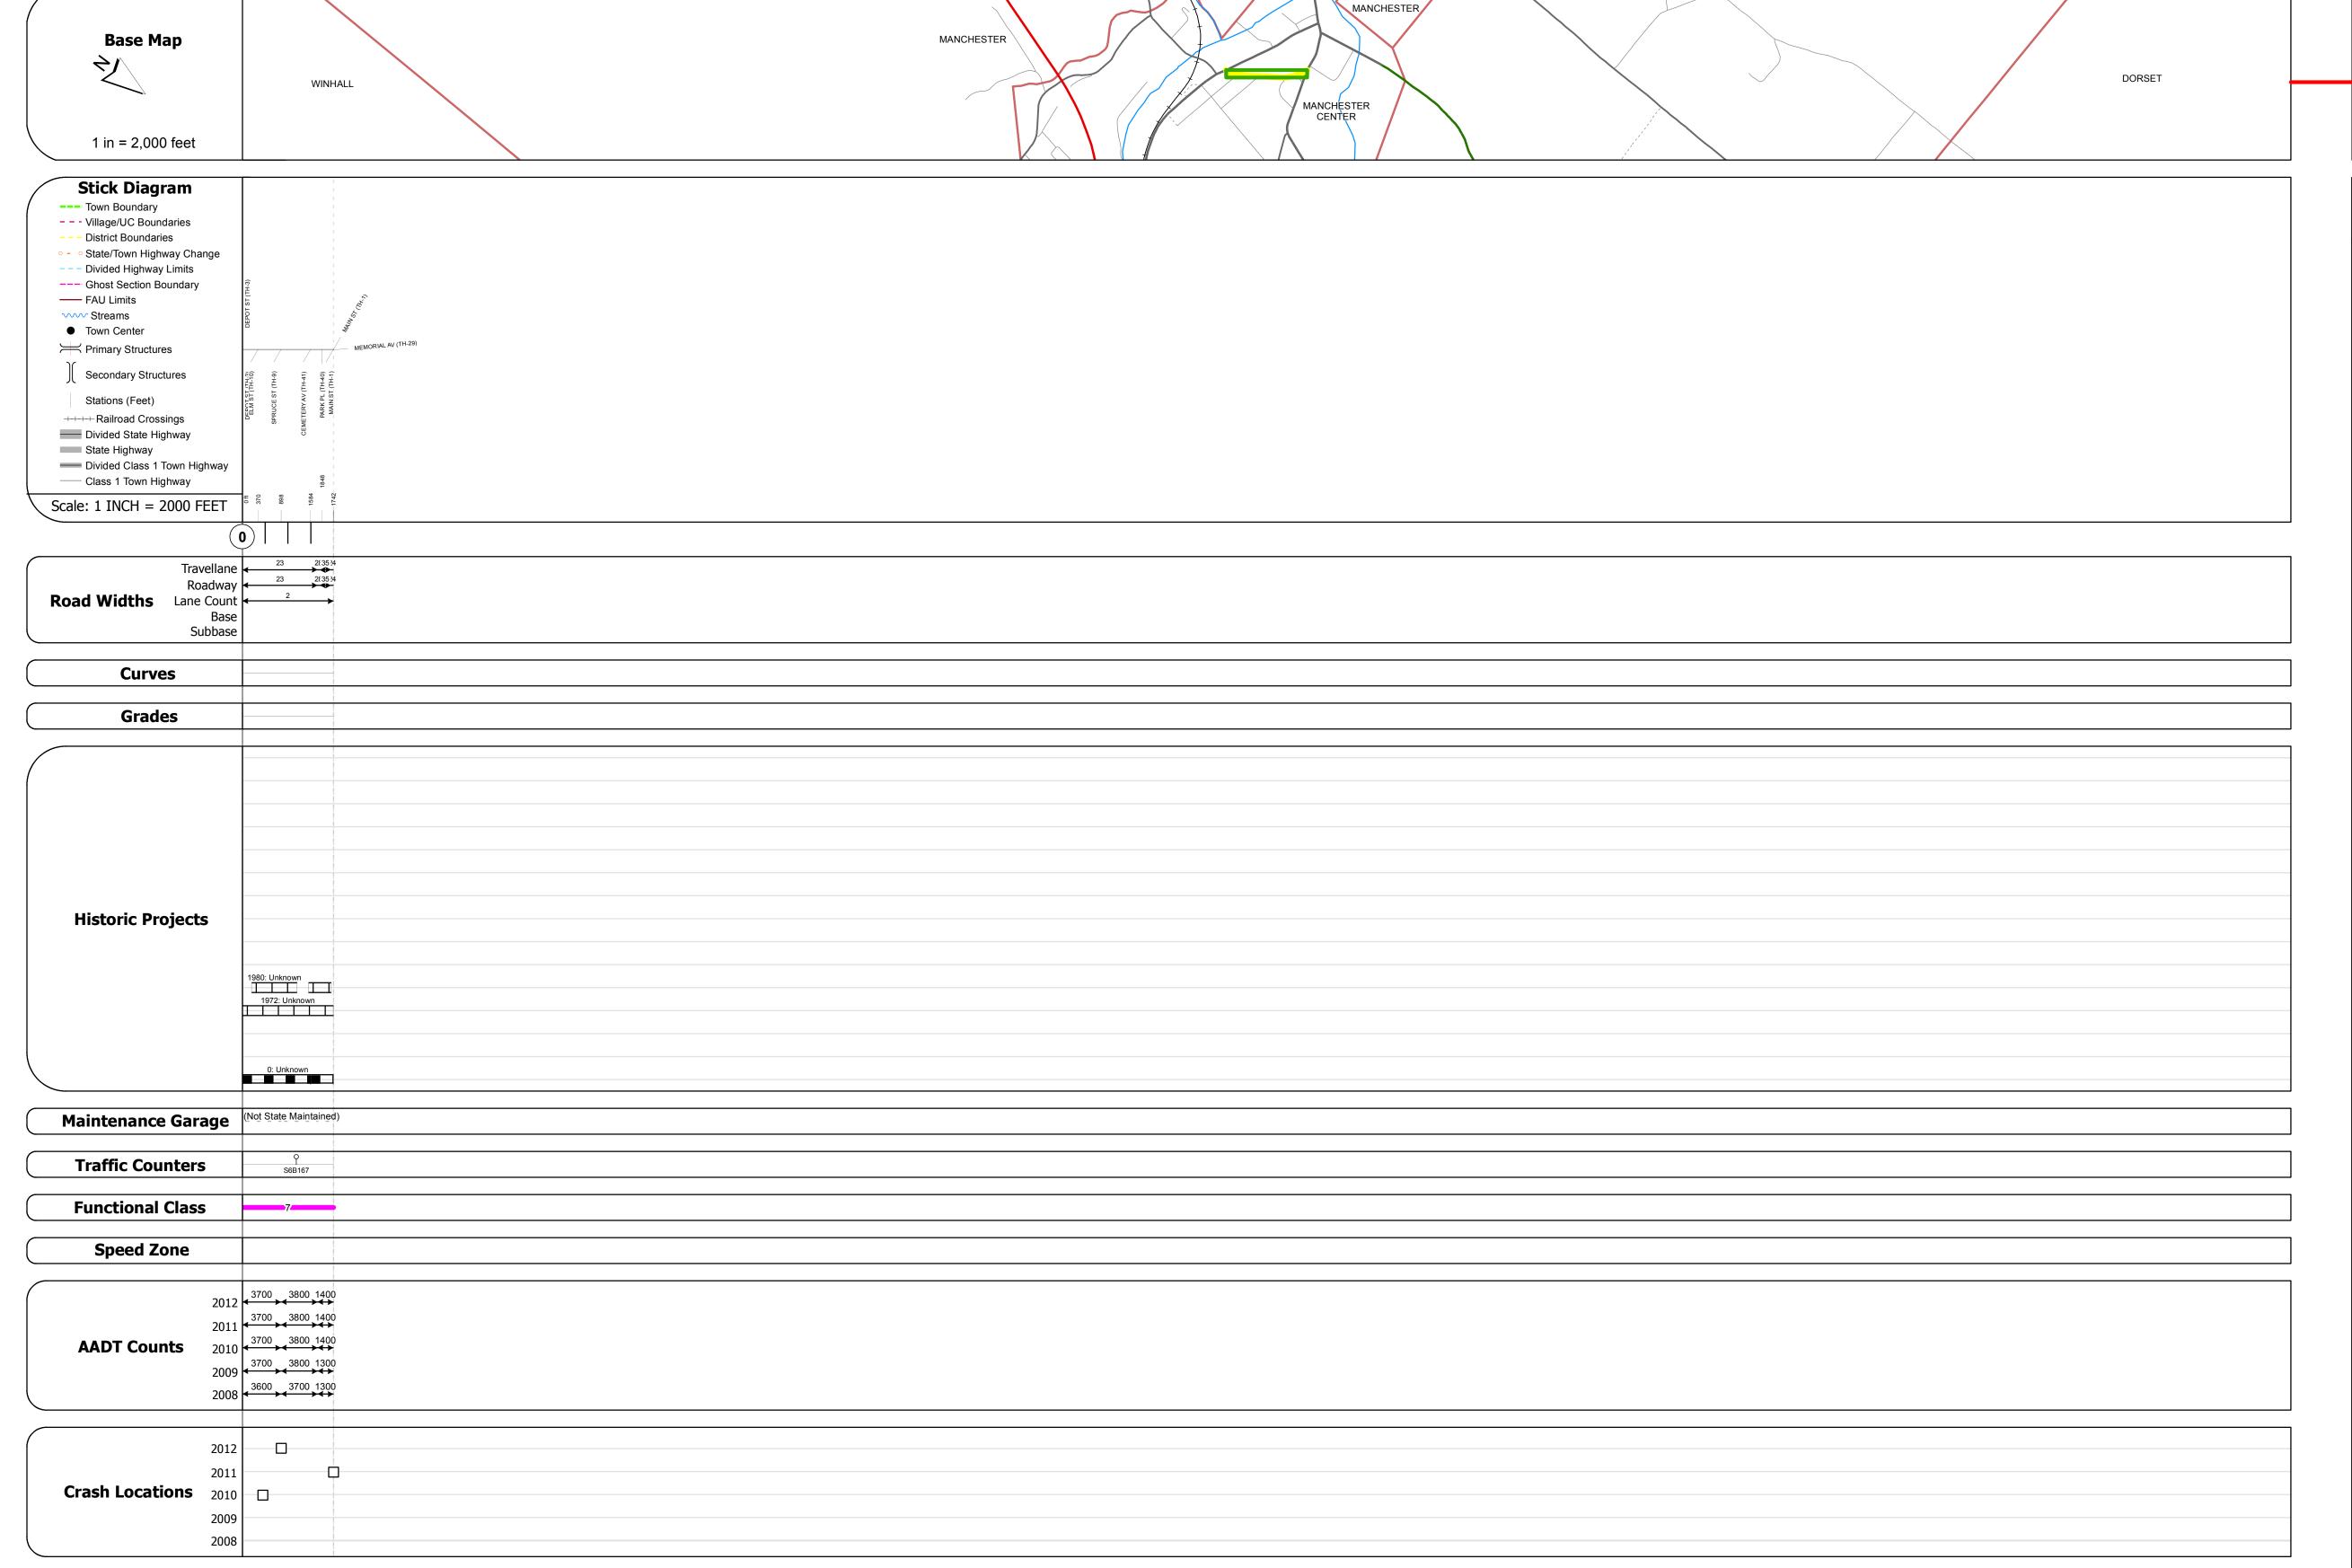

## **Route Log Progress Chart**

DRAFT

Please Note: Errors and Omissions May Exist.

Contact the VTrans Mapping Unit with questions or concerns.

DISTRICT TOWN ROUTE

1 MANCHESTER Maj-0116

**DESCRIPTION BLOCK** 

| Historic Projects                                                                                                                                  | Functional Class                                                                                                                                                                                                                                                                                                                                                                                                                                                                                                                                                                                                                                                                                                                                                                                                                                                                                                                                                                                                                                                                                                                                                                                                                                                                                                                                                                                                                                                                                                                                                                                                                                                                                                                                                                                                                                                                                                                                                                                                                                                                                                               | Curves                     | Road Widths                   | AADT                                                                  | Mileage by Functional Class By Sheet |                        | Mileage by Town By Sheet |                        |          |            |                                      |                                   |
|----------------------------------------------------------------------------------------------------------------------------------------------------|--------------------------------------------------------------------------------------------------------------------------------------------------------------------------------------------------------------------------------------------------------------------------------------------------------------------------------------------------------------------------------------------------------------------------------------------------------------------------------------------------------------------------------------------------------------------------------------------------------------------------------------------------------------------------------------------------------------------------------------------------------------------------------------------------------------------------------------------------------------------------------------------------------------------------------------------------------------------------------------------------------------------------------------------------------------------------------------------------------------------------------------------------------------------------------------------------------------------------------------------------------------------------------------------------------------------------------------------------------------------------------------------------------------------------------------------------------------------------------------------------------------------------------------------------------------------------------------------------------------------------------------------------------------------------------------------------------------------------------------------------------------------------------------------------------------------------------------------------------------------------------------------------------------------------------------------------------------------------------------------------------------------------------------------------------------------------------------------------------------------------------|----------------------------|-------------------------------|-----------------------------------------------------------------------|--------------------------------------|------------------------|--------------------------|------------------------|----------|------------|--------------------------------------|-----------------------------------|
| Retreatment Resurface Unknown Bituminous Concrete Bituminous Gravel Gravel Gravel                                                                  | 7 — 12 — 17<br>— 2 — 8 — 14 — 19                                                                                                                                                                                                                                                                                                                                                                                                                                                                                                                                                                                                                                                                                                                                                                                                                                                                                                                                                                                                                                                                                                                                                                                                                                                                                                                                                                                                                                                                                                                                                                                                                                                                                                                                                                                                                                                                                                                                                                                                                                                                                               | Left Right                 | <b>←</b> (ft)                 | (count)                                                               | 0116 7 - Rural - Major Collector     | 0.400                  | MANCHESTER - S01160206   | 0.4 of 0.4             | DISTRICT | TOWN       | Date: 05/21/14                       | ROUTE                             |
| Bituminous Mix  Skinny Mix  Skinny Mix  Bituminous Seal  Concrete  Concrete  Concrete  Plant Mix  Reclaimed Base and Bituminous Concrete  Concrete | Speed Zones  Speed Zones  Speed Jones  Jones Jones Jones Jones Jones Jones Jones Jones Jones Jones Jones Jones Jones Jones Jones Jones Jones Jones Jones Jones Jones Jones Jones Jones Jones Jones Jones Jones Jones Jones Jones Jones Jones Jones Jones Jones Jones Jones Jones Jones Jones Jones Jones Jones Jones Jones Jones Jones Jones Jones Jones Jones Jones Jones Jones Jones Jones Jones Jones Jones Jones Jones Jones Jones Jones Jones Jones Jones Jones Jones Jones Jones Jones Jones Jones Jones Jones Jones Jones Jones Jones Jones Jones Jones Jones Jones Jones Jones Jones Jones Jones Jones Jones Jones Jones Jones Jones Jones Jones Jones Jones Jones Jones Jones Jones Jones Jones Jones Jones Jones Jones Jones Jones Jones Jones Jones Jones Jones Jones Jones Jones Jones Jones Jones Jones Jones Jones Jones Jones Jones Jones Jones Jones Jones Jones Jones Jones Jones Jones Jones Jones Jones Jones Jones Jones Jones Jones Jones Jones Jones Jones Jones Jones Jones Jones Jones Jones Jones Jones Jones Jones Jones Jones Jones Jones Jones Jones Jones Jones Jones Jones Jones Jones Jones Jones Jones Jones Jones Jones Jones Jones Jones Jones Jones Jones Jones Jones Jones Jones Jones Jones Jones Jones Jones Jones Jones Jones Jones Jones Jones Jones Jones Jones Jones Jones Jones Jones Jones Jones Jones Jones Jones Jones Jones Jones Jones Jones Jones Jones Jones Jones Jones Jones Jones Jones Jones Jones Jones Jones Jones Jones Jones Jones Jones Jones Jones Jones Jones Jones Jones Jones Jones Jones Jones Jones Jones Jones Jones Jones Jones Jones Jones Jones Jones Jones Jones Jones Jones Jones Jones Jones Jones Jones Jones Jones Jones Jones Jones Jones Jones Jones Jones Jones Jones Jones Jones Jones Jones Jones Jones Jones Jones Jones Jones Jones Jones Jones Jones Jones Jones Jones Jones Jones Jones Jones Jones Jones Jones Jones Jones Jones Jones Jones Jones Jones Jones Jones Jones Jones Jones Jones Jones Jones | Grades grade up grade down | Traffic Counters (counter ID) | Crash Locations  Fatal Property Damage Only Injury Unknown Crash Type |                                      | tal Milas as 10 400 mi |                          | Total Miles so. 0.4 mi | 1        | MANCHESTER | 1 of 1<br>TWN mileage:<br>0.0 to 0.4 | Maj-0116  ETE mileage: 0.0 to 0.4 |