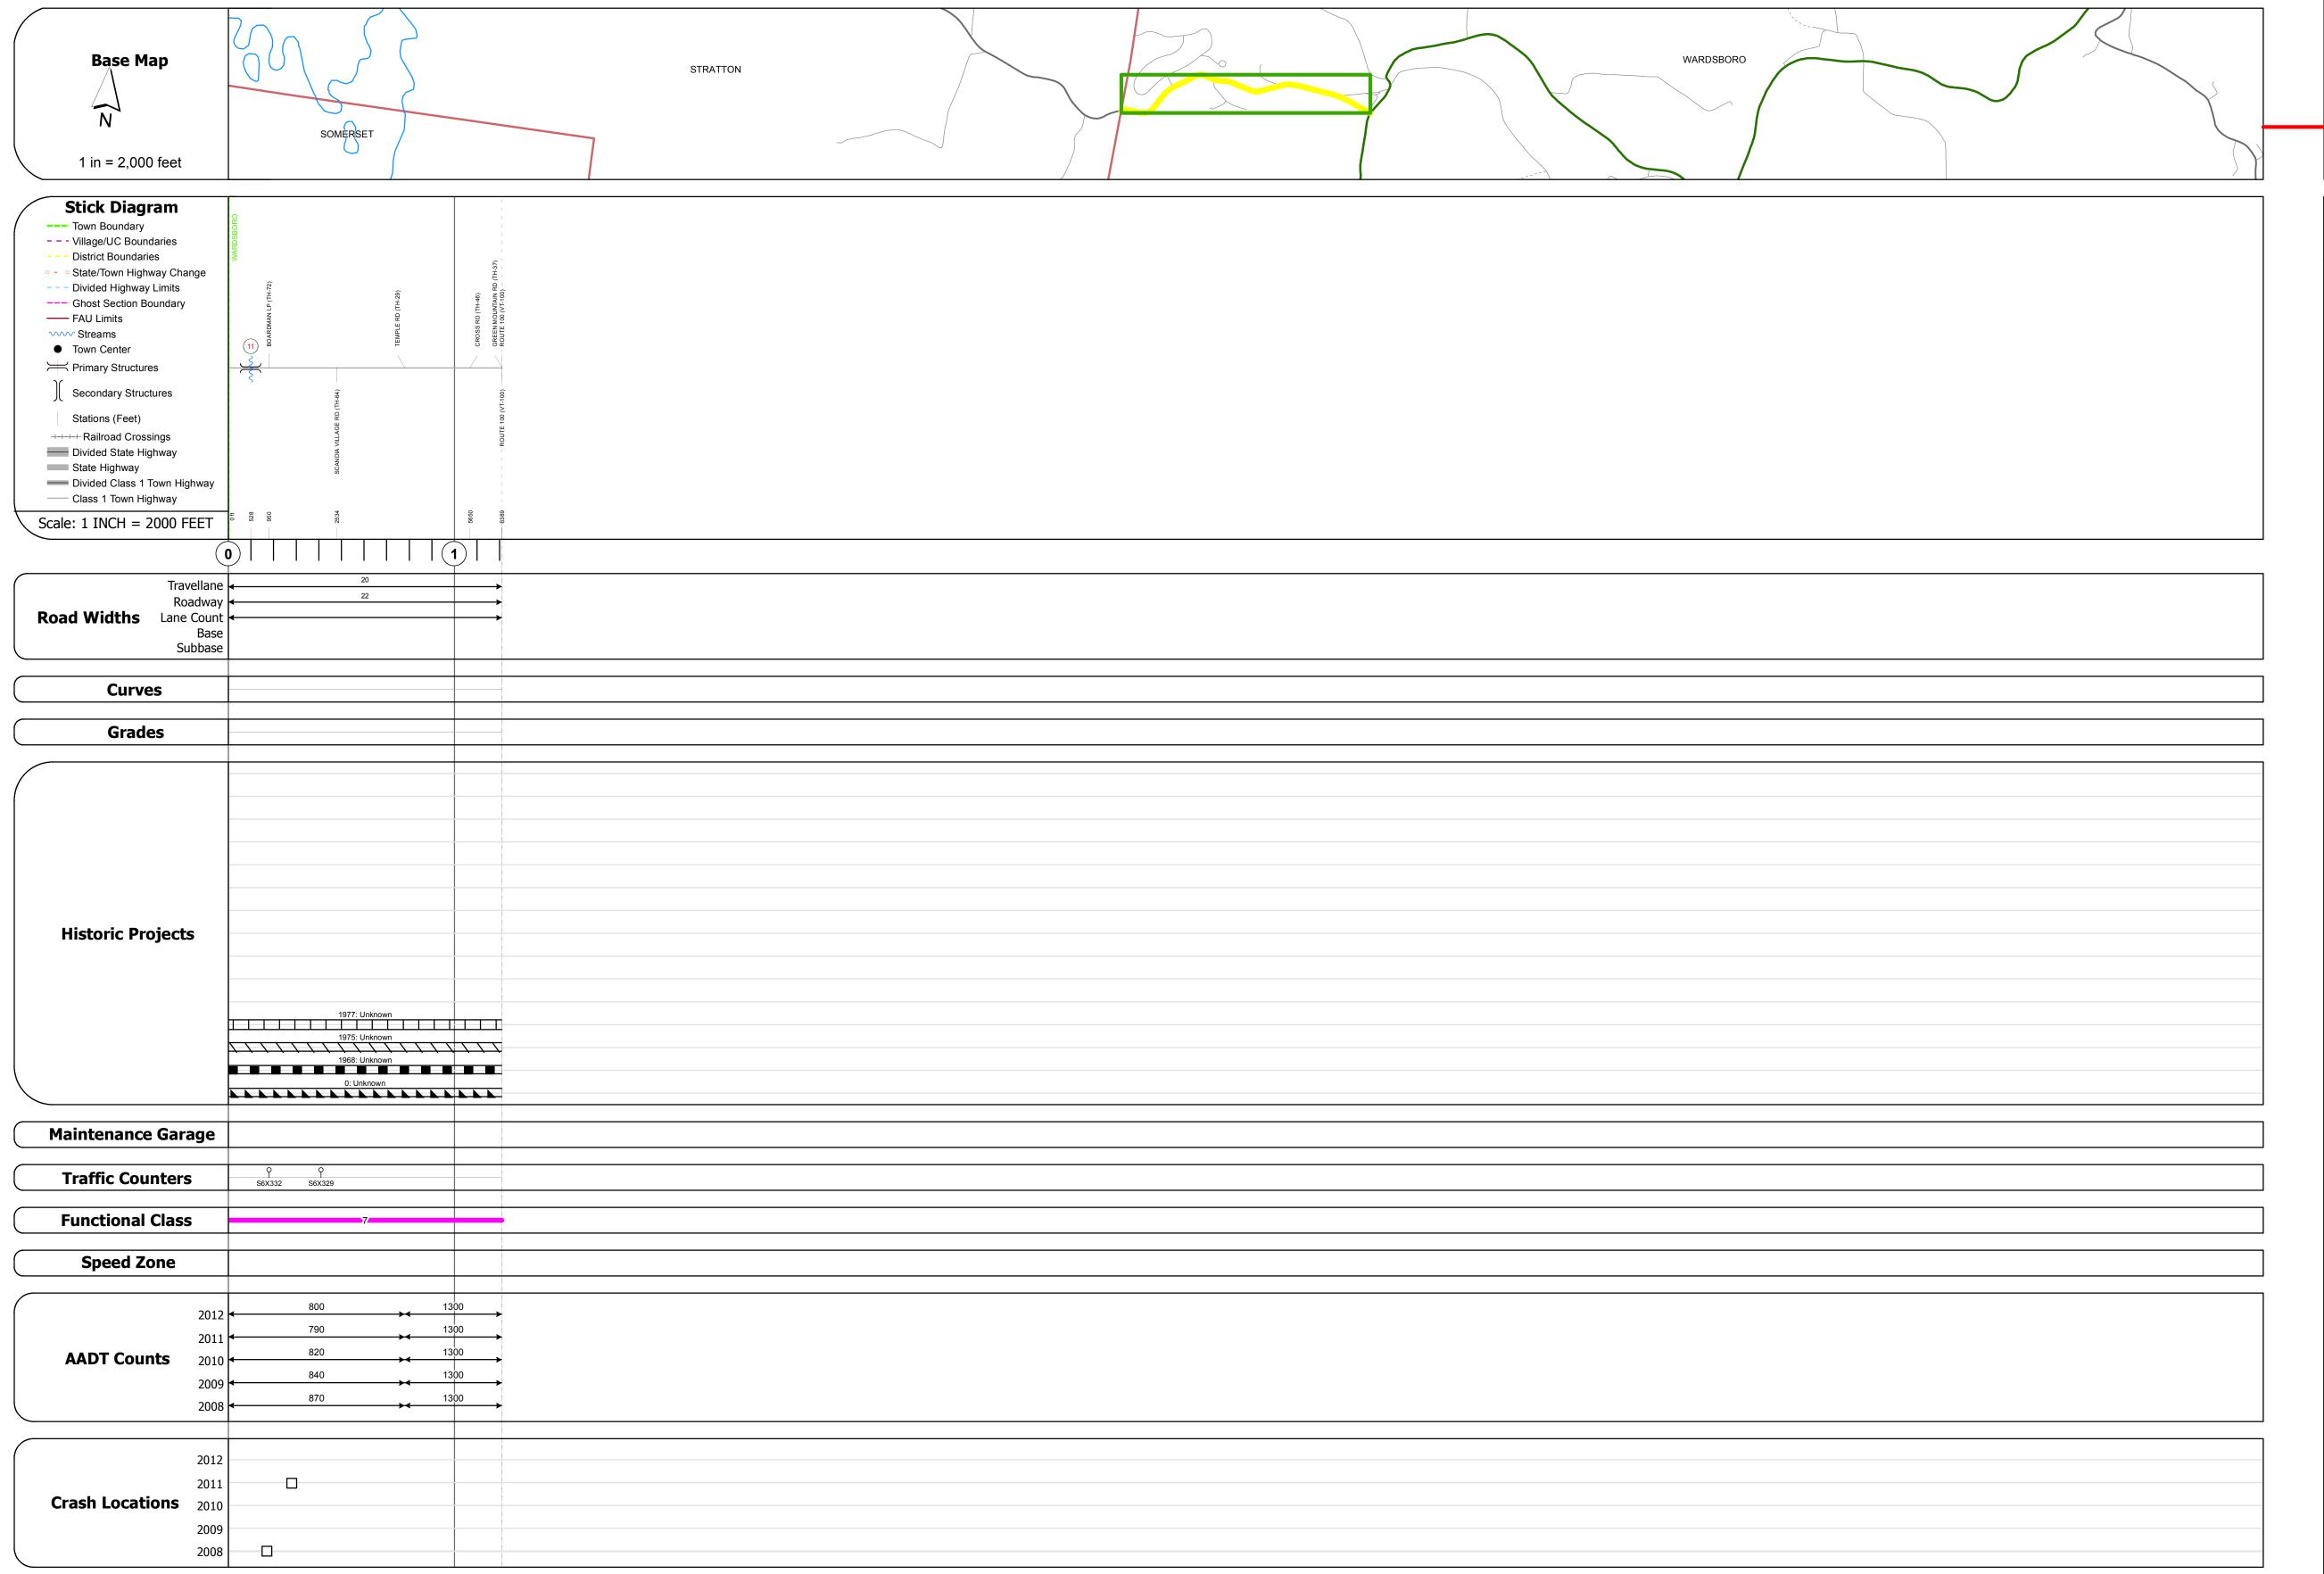

## **Route Log Progress Chart**

DRAFT

Please Note: Errors and Omissions May Exist.

Contact the VTrans Mapping Unit with questions or concerns.

DISTRICT TOWN ROUTE

2 WARDSBORO Maj-0114

**DESCRIPTION BLOCK** 

Bridge 11: Stringer/multi-beam or girder - 1939 Structure No. 200114001113192

Maintenance/Ownership: Town

Facility Carried: TR 01 FAS 114
Bridge Type: ROLLED BEAM
Features Intersected: PIKE HOLLOW BROOK

Length: 69' Width: 21.1'

Surface: Concrete

| Historic Projects                                                                                                                                             | Functional Class                                                                                                                                                                                                                                                                                                                                                                                                                                                                                                                                                                                                                                                                                                                                                                                                                                                                                                                                                                                                                                                                                                                                                                                                                                                                                                                                                                                                                                                                                                                                                                                                                                                                                                                                                                                                                                                                                                                                                                                                                                                                                                               | Curves                       | Road Widths                   | AADT                                                                          | Mileage by Functional Class By Sheet | Mileage by Town By Shee     | et                     |          |           |                                 | T                            |
|---------------------------------------------------------------------------------------------------------------------------------------------------------------|--------------------------------------------------------------------------------------------------------------------------------------------------------------------------------------------------------------------------------------------------------------------------------------------------------------------------------------------------------------------------------------------------------------------------------------------------------------------------------------------------------------------------------------------------------------------------------------------------------------------------------------------------------------------------------------------------------------------------------------------------------------------------------------------------------------------------------------------------------------------------------------------------------------------------------------------------------------------------------------------------------------------------------------------------------------------------------------------------------------------------------------------------------------------------------------------------------------------------------------------------------------------------------------------------------------------------------------------------------------------------------------------------------------------------------------------------------------------------------------------------------------------------------------------------------------------------------------------------------------------------------------------------------------------------------------------------------------------------------------------------------------------------------------------------------------------------------------------------------------------------------------------------------------------------------------------------------------------------------------------------------------------------------------------------------------------------------------------------------------------------------|------------------------------|-------------------------------|-------------------------------------------------------------------------------|--------------------------------------|-----------------------------|------------------------|----------|-----------|---------------------------------|------------------------------|
| Retreatment Resurface Unknown Bituminous Macadam Cold Plane and Bituminous Skinny Mix Bituminous Seal Bituminous Concrete Concrete Concrete Concrete Concrete | 12 17 17 19 19 19 19 19 19 19 19 19 19 19 19 19                                                                                                                                                                                                                                                                                                                                                                                                                                                                                                                                                                                                                                                                                                                                                                                                                                                                                                                                                                                                                                                                                                                                                                                                                                                                                                                                                                                                                                                                                                                                                                                                                                                                                                                                                                                                                                                                                                                                                                                                                                                                                |                              | <b>←</b> (ft)                 | (count)                                                                       | 0114 7 - Rural - Major Collector     | 1.210 WARDSBORO - S01141319 | 1.21 of 1.21           | DISTRICT | TOWN      | Date: 05/21/14                  | ROUTE                        |
|                                                                                                                                                               | 6 — 11 — 16  Speed Zones  Speed Zones  Speed Limit Lim | Grades  grade up  grade down | Traffic Counters (counter ID) | Crash Locations  ■ Fatal □ Property Damage Only □ Injury □ Unknown Crash Type | Total Mile                           | age: 1.210 mi               | Total Mileage: 1.21 mi | 2        | WARDSBORO | 1 of 1 TWN mileage: 0.0 to 1.21 | Maj-01: ETE milea 18.75 to 1 |