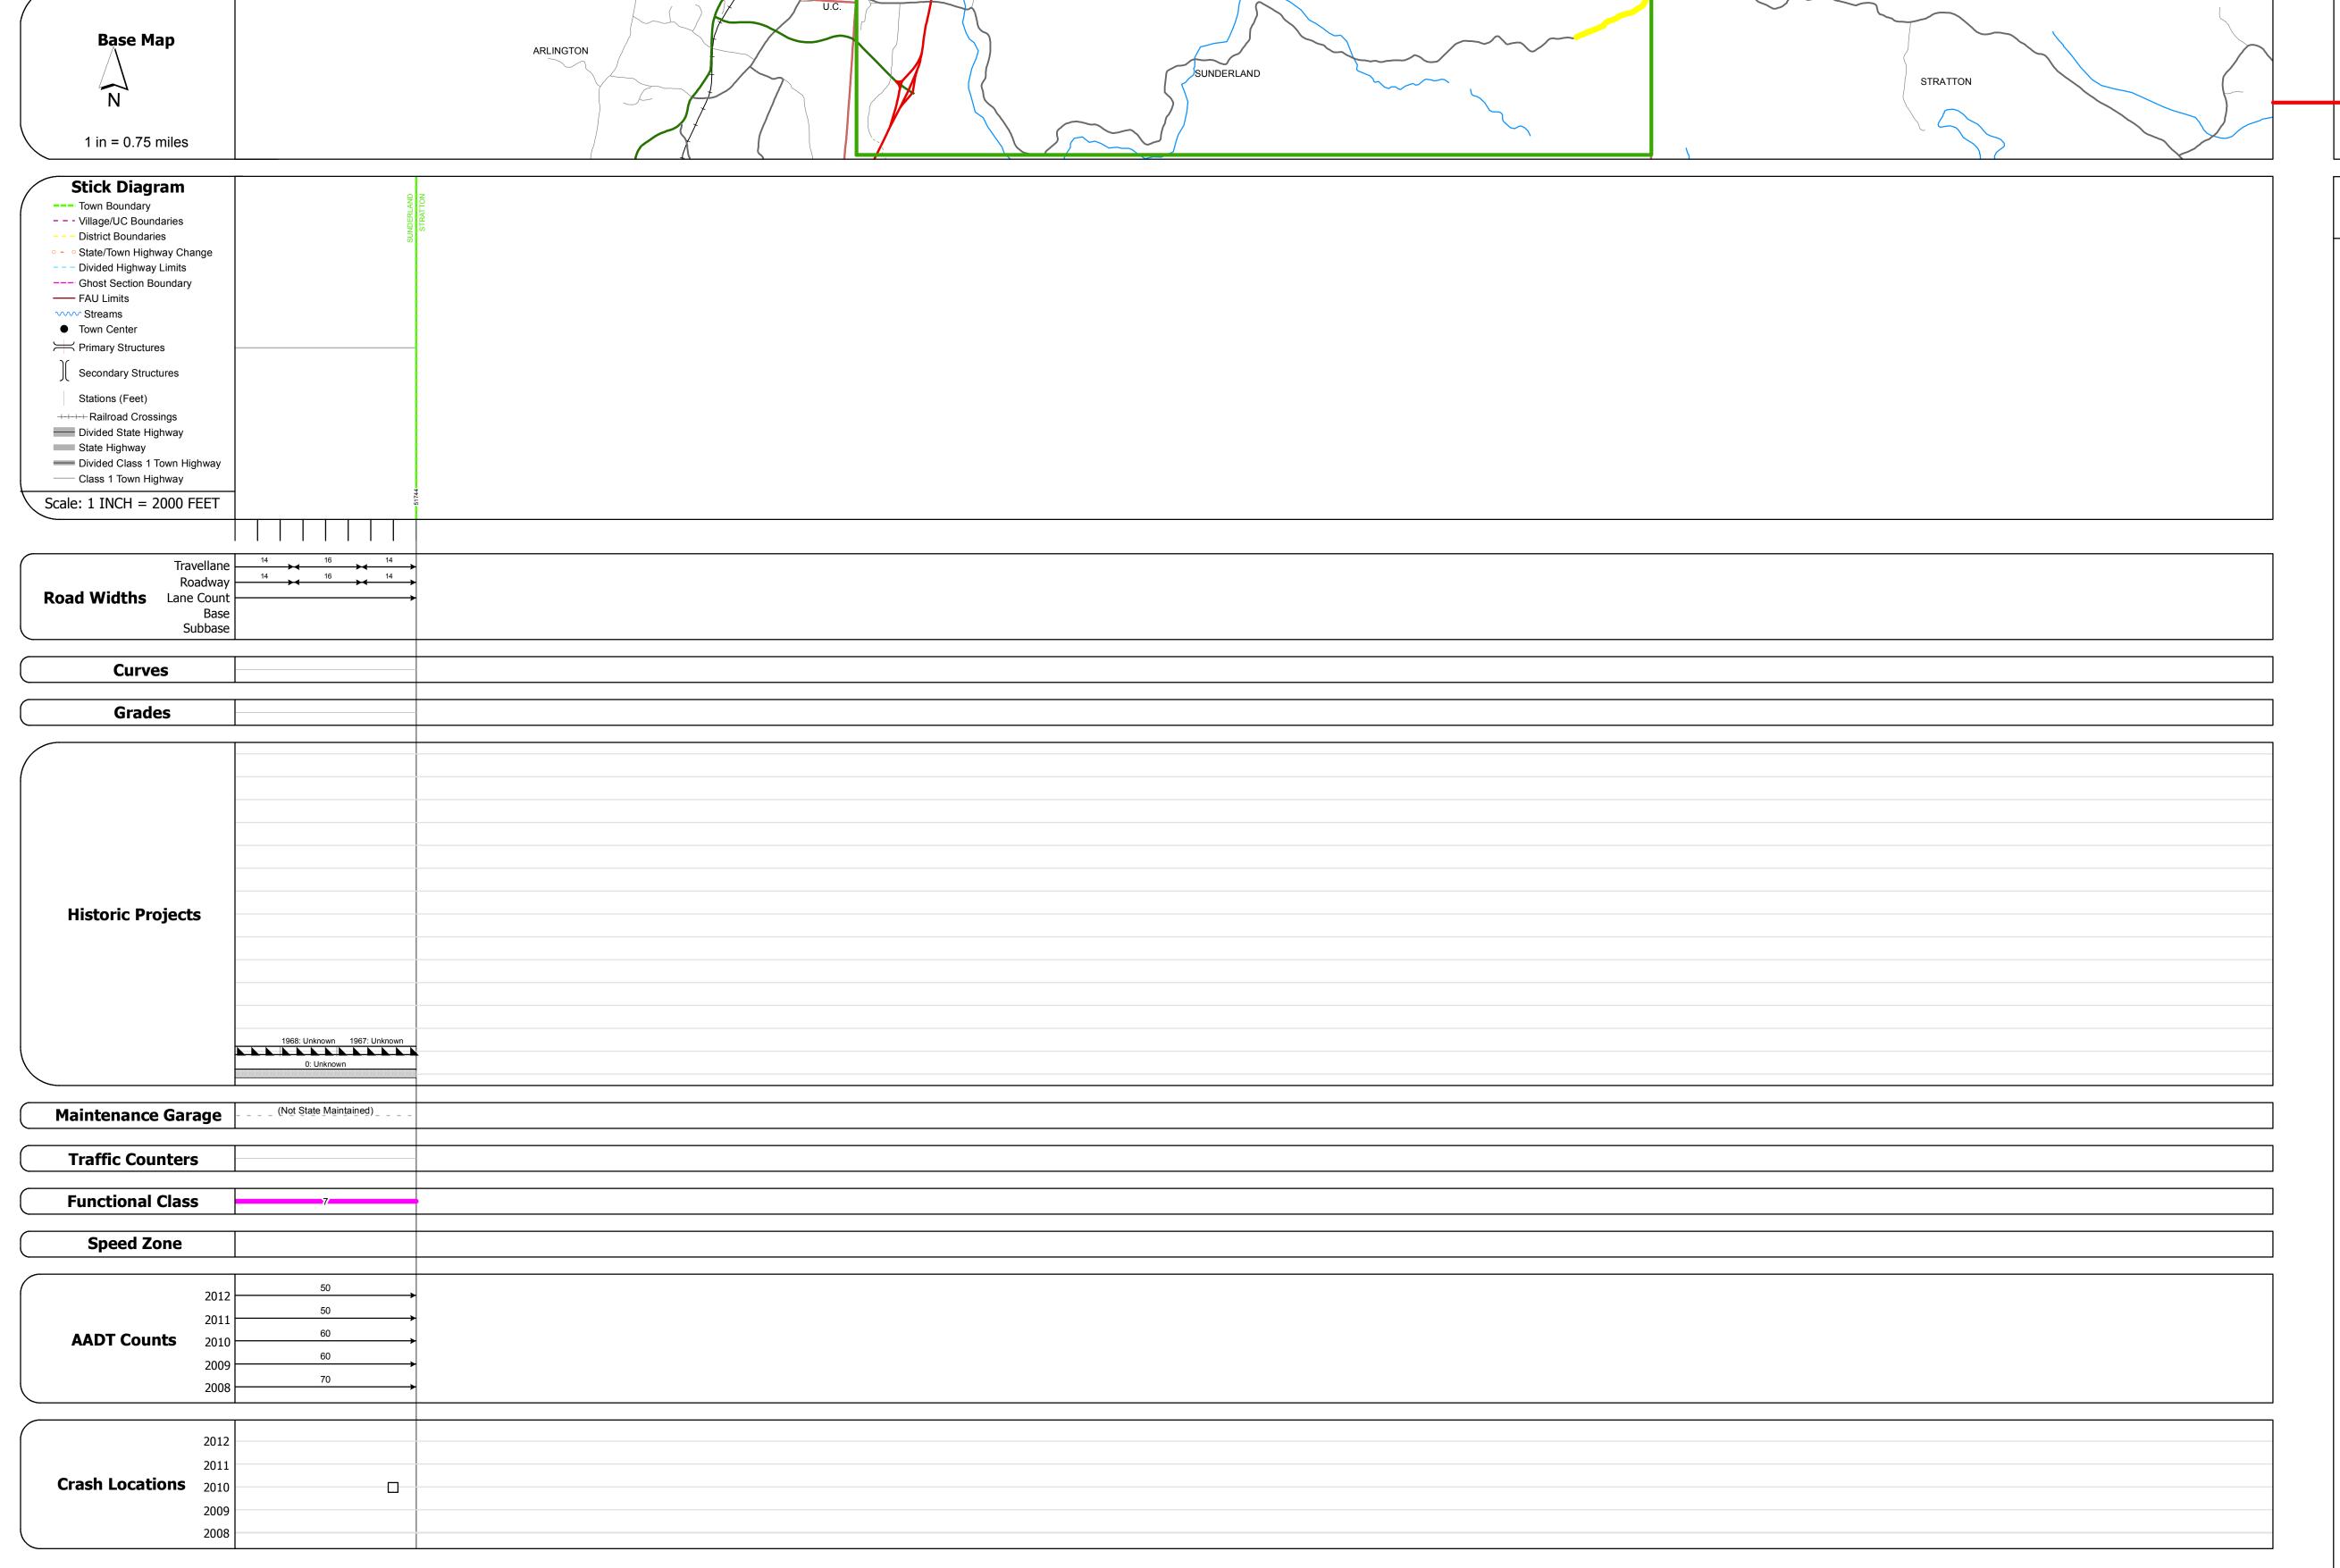

## **Route Log Progress Chart**

DRAFT

Please Note: Errors and Omissions May Exist.

Contact the VTrans Mapping Unit with questions or concerns.

DISTRICT TOWN ROUTE

1 SUNDERLAND Maj-0114

**DESCRIPTION BLOCK** 

| Historic Projects                                   | Functional Class                                                                                                                                                                                                                                                                                                                                                                                                                                                                                                                                                                                                                                                                                                                                                                                                                                                                                                                                                                                                                                                                                                                                                                                                                                                                                                                                                                                                                                                                                                                                                                                                                                                                                                                                                                                                                                                                                                                                                                                                                                                                                                             | Curves     | Road Widths      | AADT                       | Mileage by Functional Class By Sheet |                     | Mileage by Town By Sheet |                       |          |             |                |                                |
|-----------------------------------------------------|------------------------------------------------------------------------------------------------------------------------------------------------------------------------------------------------------------------------------------------------------------------------------------------------------------------------------------------------------------------------------------------------------------------------------------------------------------------------------------------------------------------------------------------------------------------------------------------------------------------------------------------------------------------------------------------------------------------------------------------------------------------------------------------------------------------------------------------------------------------------------------------------------------------------------------------------------------------------------------------------------------------------------------------------------------------------------------------------------------------------------------------------------------------------------------------------------------------------------------------------------------------------------------------------------------------------------------------------------------------------------------------------------------------------------------------------------------------------------------------------------------------------------------------------------------------------------------------------------------------------------------------------------------------------------------------------------------------------------------------------------------------------------------------------------------------------------------------------------------------------------------------------------------------------------------------------------------------------------------------------------------------------------------------------------------------------------------------------------------------------------|------------|------------------|----------------------------|--------------------------------------|---------------------|--------------------------|-----------------------|----------|-------------|----------------|--------------------------------|
| Retreatment Bituminous Gravel                       | ├── <del>+</del> 1 <b>──</b> ─ 7 <b>──</b> ─ 12 <b>──</b> ─ 17                                                                                                                                                                                                                                                                                                                                                                                                                                                                                                                                                                                                                                                                                                                                                                                                                                                                                                                                                                                                                                                                                                                                                                                                                                                                                                                                                                                                                                                                                                                                                                                                                                                                                                                                                                                                                                                                                                                                                                                                                                                               | Left       | <b>←</b> (ft)    | (count)                    | 0114 7 - Rural - Major Collector     | 0.800               | SUNDERLAND - S01140215   | 0.8 of 9.8            | DISTRICT | TOWN        | Date: 05/21/14 | ROUTE                          |
| Resurface Concrete  Bituminous  Magazian  Gravel    | 2 8 — 14 — 19                                                                                                                                                                                                                                                                                                                                                                                                                                                                                                                                                                                                                                                                                                                                                                                                                                                                                                                                                                                                                                                                                                                                                                                                                                                                                                                                                                                                                                                                                                                                                                                                                                                                                                                                                                                                                                                                                                                                                                                                                                                                                                                | Right      |                  |                            |                                      |                     |                          |                       | DISTRICT |             |                |                                |
| Bituminous Mix                                      | 6 —— 11 —— 16                                                                                                                                                                                                                                                                                                                                                                                                                                                                                                                                                                                                                                                                                                                                                                                                                                                                                                                                                                                                                                                                                                                                                                                                                                                                                                                                                                                                                                                                                                                                                                                                                                                                                                                                                                                                                                                                                                                                                                                                                                                                                                                | Grades     | Traffic Counters | Crash Locations            |                                      |                     |                          |                       |          |             |                | Maj-0114                       |
| Cold Plane and Skinny Mix Bituminous Reclaimed Base | Speed Zones                                                                                                                                                                                                                                                                                                                                                                                                                                                                                                                                                                                                                                                                                                                                                                                                                                                                                                                                                                                                                                                                                                                                                                                                                                                                                                                                                                                                                                                                                                                                                                                                                                                                                                                                                                                                                                                                                                                                                                                                                                                                                                                  | grade up   | (counter ID)     | Fatal Property Damage Only |                                      |                     |                          |                       |          | CUMPEDI AND | 2 of 2         | FTF mileage:                   |
| Bituminous Seal Concrete Concrete                   | SPEED   SPEE | grade down | Ŷ                | Injury Unknown Crash Type  |                                      |                     |                          |                       | 1        | SUNDERLAND  | TWN mileage:   | ETE mileage:<br>10.48 to 11.28 |
| Concrete                                            | 25 30 35 40 45 50 55 60 65                                                                                                                                                                                                                                                                                                                                                                                                                                                                                                                                                                                                                                                                                                                                                                                                                                                                                                                                                                                                                                                                                                                                                                                                                                                                                                                                                                                                                                                                                                                                                                                                                                                                                                                                                                                                                                                                                                                                                                                                                                                                                                   |            |                  |                            | Tota                                 | l Mileage: 0.800 mi |                          | Total Mileage: 0.8 mi |          |             | 9.0 to 9.8     |                                |