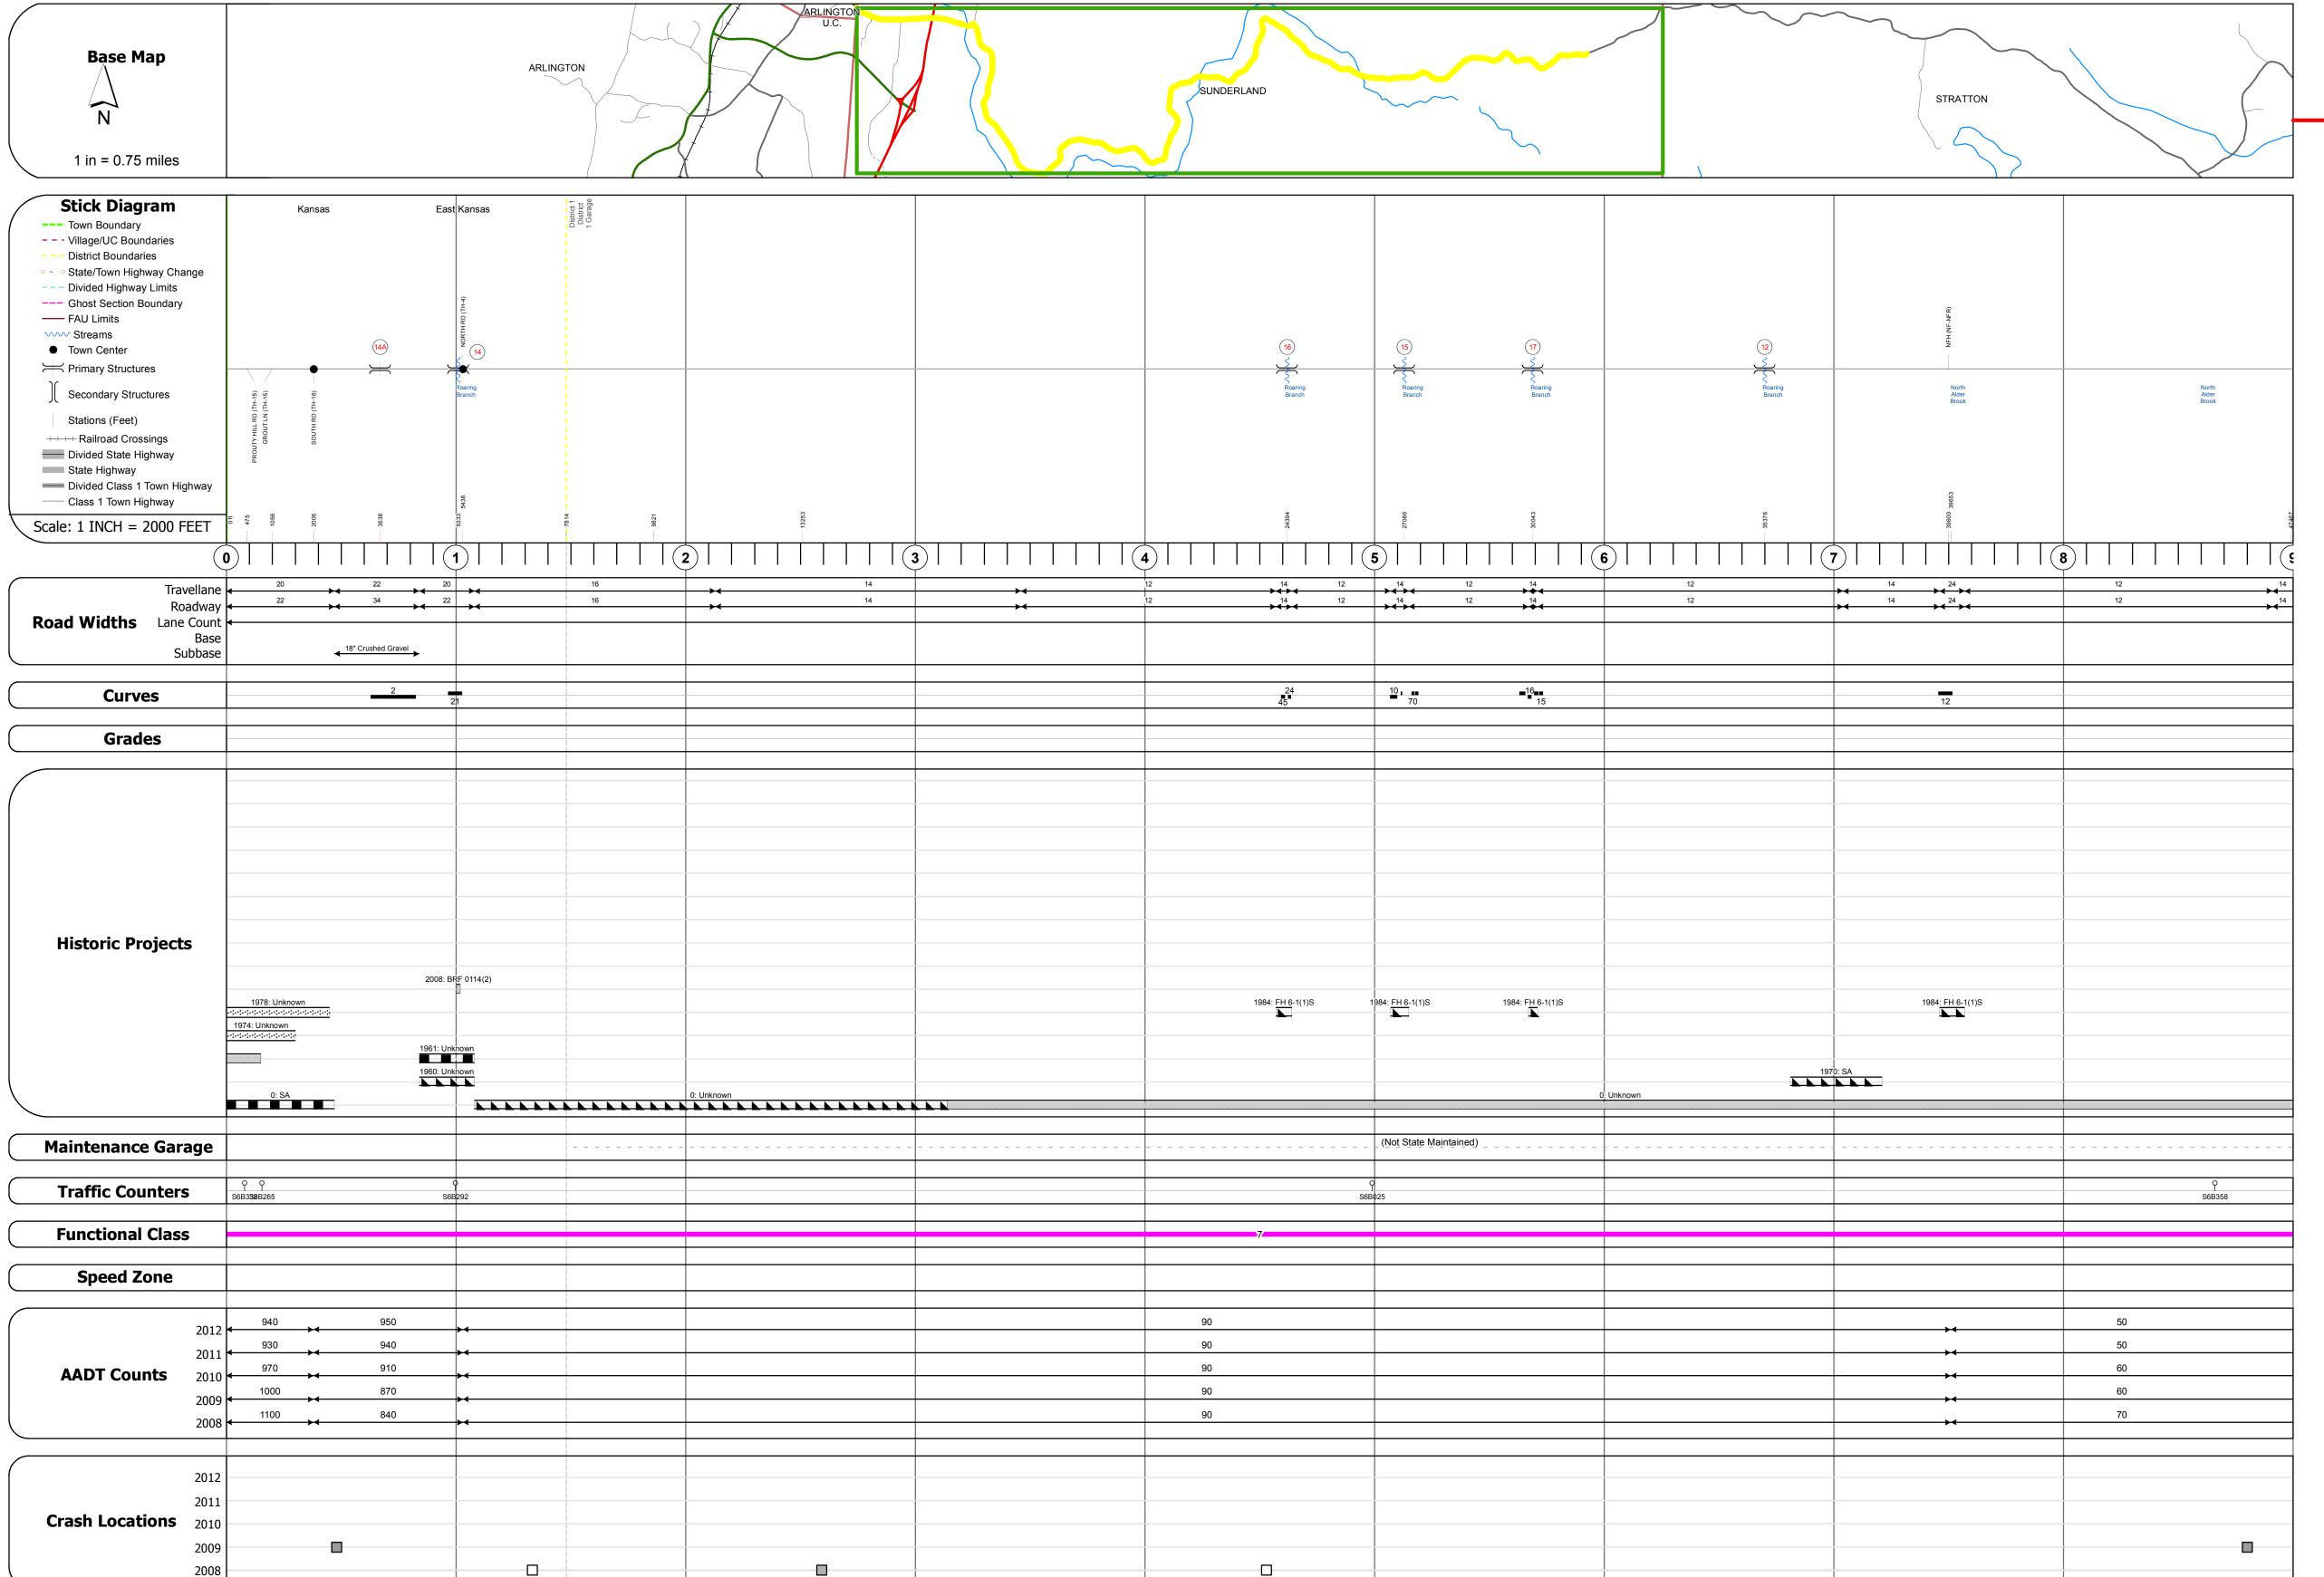

## **Route Log Progress Chart**

**DRAFT**Please Note: Errors and Omissions May Exist.

Contact the VTrans Mapping Unit with questions or concerns.

DISTRICT TOWN ROUTE

1 SUNDERLAND Maj-0114

| DESCRIPTION BLOCK | <b>/</b> |
|-------------------|----------|
|-------------------|----------|

Bridge 14A:
Stringer/multi-beam or girder - 1982
Structure No. 200114014A02152
Length: 108'
Width: 34.0'
Under Clearance: 16.42'
Facility Carried: TR 03 FAS 114
Bridge Type: WELDED PLATE GIRDER
Features Intersected: US 7 UNDER FAS 114 TR3
Surface: Bituminous
Maintenance/Ownership: State

Bridge 14:
Stringer/multi-beam or girder - 2006
Structure No. 200114001402152
Length: 89'
Width: 21.6'
Facility Carried: TR 03 FAS 114
Bridge Type: CURVED WLD PLT GIRD
Features Intersected: ROARING BRANCH BROOK
Maintenance/Ownership: Town

Bridge 16:
Stringer/multi-beam or girder - 1935
Structure No. 200114001602152
Length: 61'
Width: 11.7'
Facility Carried: TR 03 FAS 114 FH6
Bridge Type: ROLLED BM W TIM DK
Features Intersected: ROARING BRANCH BROOK
Surface: Timber
Maintenance/Ownership: Town

Bridge 15:
Stringer/multi-beam or girder - 1939
Structure No. 200114001502152
Length: 94'
Width: 11.8'
Facility Carried: TR 03 FAS 114 FH6
Bridge Type: ROLLED BEAM
Features Intersected: ROARING BRANCH BROOK
Maintenance/Ownership: Town

Stringer/multi-beam or girder - 1935
Structure No. 200114001702152
Length: 59'
Width: 12.0'
Facility Carried: TR 03 FAS 114 FH6
Bridge Type: ROLLED BM W TIM DK
Features Intersected: ROARING BRANCH BROOK
Surface: Timber
Maintenance/Ownership: Town

Stringer/multi-beam or girder - 1966 Structure No. 200114001202152 Length: 37' Width: 24.1' Facility Carried: TR 03 FAS 114 FH6 Bridge Type: ROLLED BEAM Features Intersected: ROARING BRANCH BROOK Maintenance/Ownership: Town