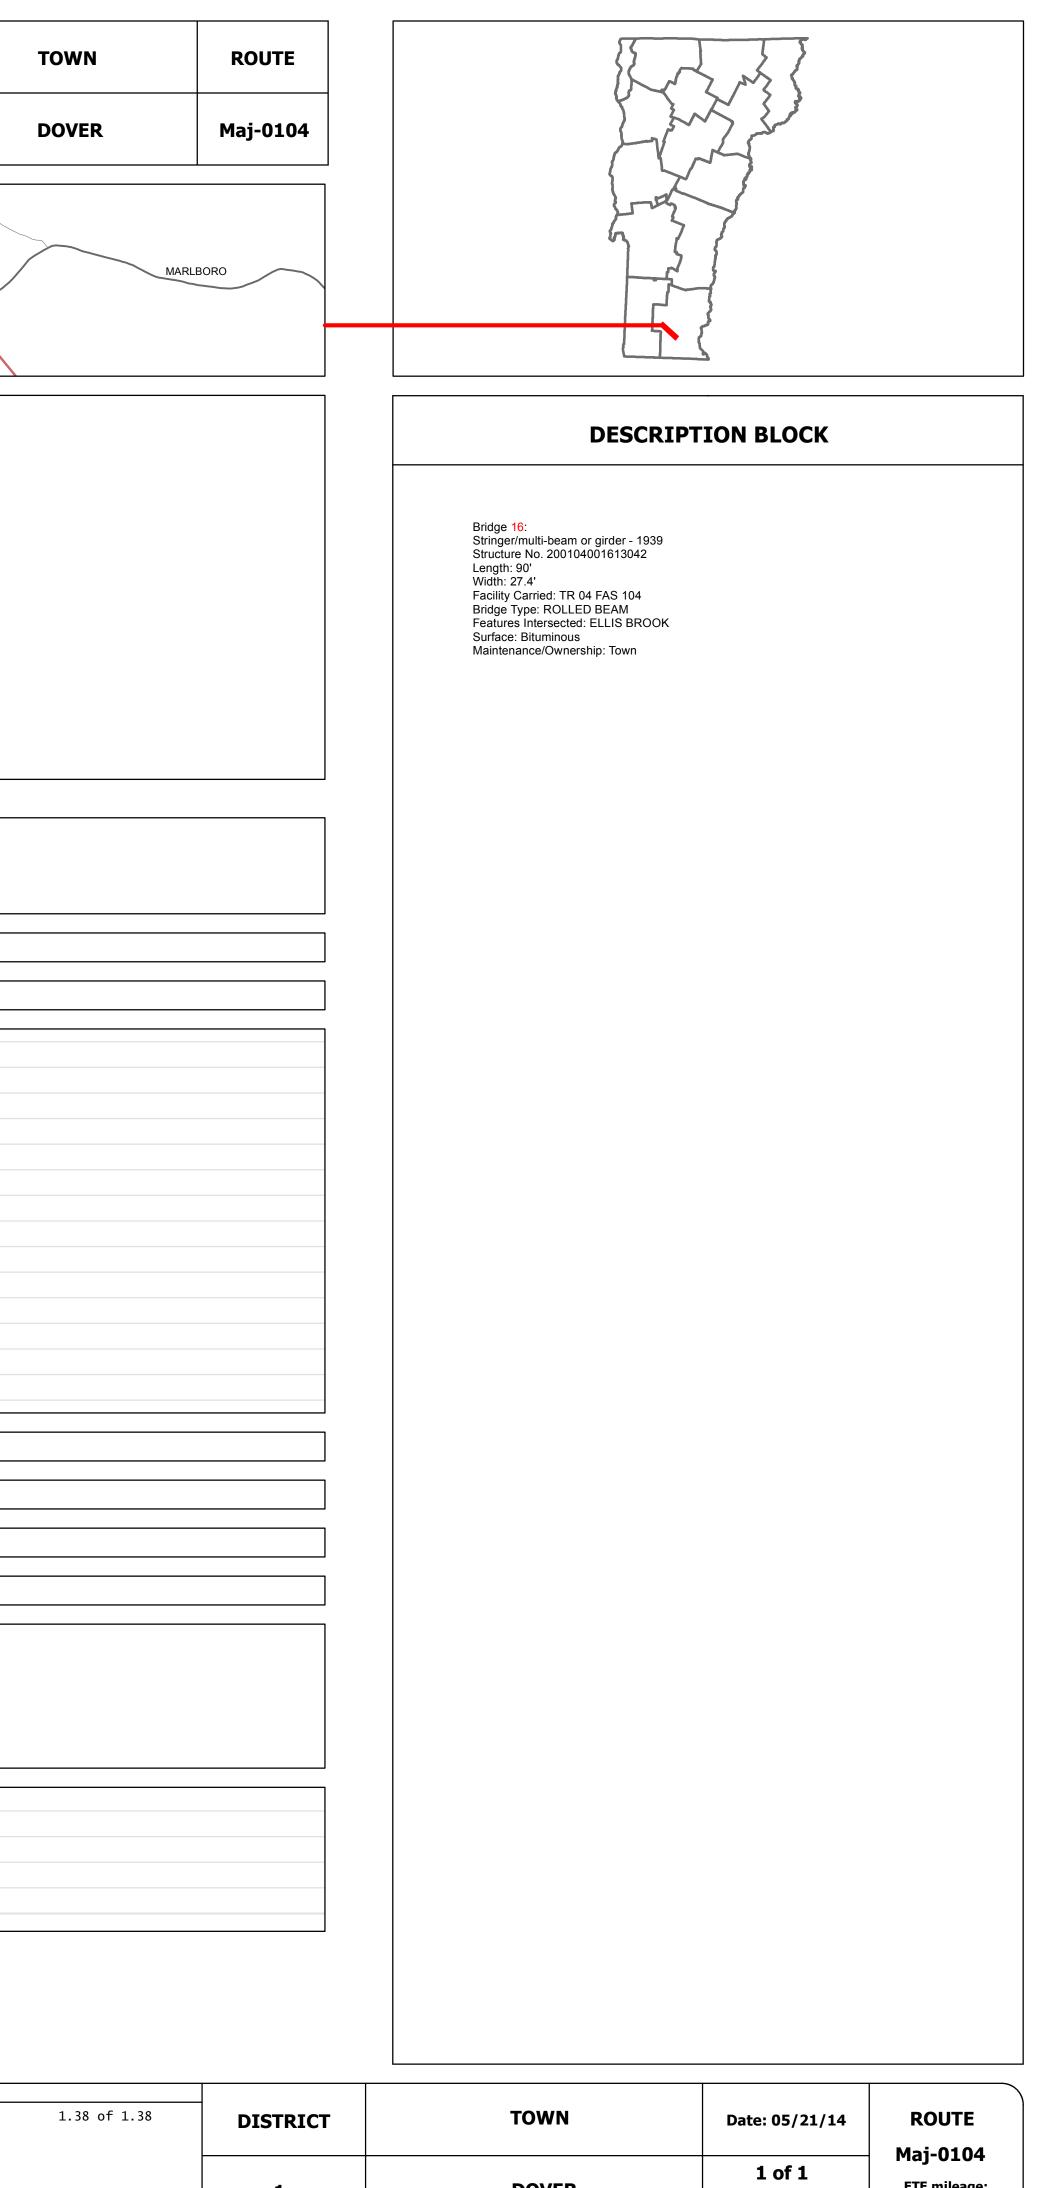

## Route Log Prog

| (                                                                               |                                                                                                                                  |                          |                   |       |
|---------------------------------------------------------------------------------|----------------------------------------------------------------------------------------------------------------------------------|--------------------------|-------------------|-------|
| Base Map                                                                        |                                                                                                                                  |                          |                   | DOVER |
|                                                                                 |                                                                                                                                  |                          |                   |       |
|                                                                                 |                                                                                                                                  |                          |                   |       |
|                                                                                 |                                                                                                                                  | $\sim$                   |                   |       |
|                                                                                 |                                                                                                                                  |                          |                   |       |
| 1 in = 2,000 feet                                                               |                                                                                                                                  |                          |                   |       |
|                                                                                 |                                                                                                                                  |                          |                   |       |
| Stick Diagram                                                                   |                                                                                                                                  |                          |                   |       |
| Town Boundary                                                                   |                                                                                                                                  |                          |                   |       |
| Village/UC Boundaries                                                           |                                                                                                                                  |                          |                   |       |
| <ul> <li> District Boundaries</li> <li>- • State/Town Highway Change</li> </ul> |                                                                                                                                  |                          |                   |       |
| Divided Highway Limits                                                          |                                                                                                                                  |                          |                   |       |
| Ghost Section Boundary                                                          | OUTE 100 (VT-100                                                                                                                 | NEGUS RD (TH-16)<br>NEGR |                   |       |
| FAU Limits                                                                      | 100                                                                                                                              | S R D                    |                   |       |
| <ul><li>Streams</li><li>Town Center</li></ul>                                   | 16)                                                                                                                              | ପ<br>ଅଧି<br>Brook        |                   |       |
| Himary Structures                                                               |                                                                                                                                  | DOVI                     | ER HILL RD (TH-1) |       |
|                                                                                 | Ellis                                                                                                                            |                          |                   |       |
| Secondary Structures                                                            | об Brool<br>FL<br>Z<br>V<br>Brool<br>Z<br>V<br>V<br>V<br>V<br>V<br>V<br>V<br>V<br>V<br>V<br>V<br>V<br>V<br>V<br>V<br>V<br>V<br>V | E DOVER RD (TH-1)        |                   |       |
| Stations (Feet)                                                                 | E 100 (                                                                                                                          | LER RC                   |                   |       |
| +++++ Railroad Crossings                                                        | ROUT                                                                                                                             | D<br>D<br>U              |                   |       |
| Divided State Highway State Highway                                             |                                                                                                                                  |                          |                   |       |
| Divided Class 1 Town Highway                                                    |                                                                                                                                  |                          |                   |       |
| Class 1 Town Highway                                                            |                                                                                                                                  |                          |                   |       |
| Scale: 1 INCH = 2000 FEET                                                       | 0tt                                                                                                                              | 6547<br>7286             |                   |       |
|                                                                                 |                                                                                                                                  |                          |                   |       |
|                                                                                 | ( <b>0</b> )                                                                                                                     |                          |                   |       |
| Travellar                                                                       | e <u>← 20</u>                                                                                                                    |                          |                   |       |
| Roadwa                                                                          |                                                                                                                                  |                          |                   |       |
| <b>Road Widths</b> Lane Cour                                                    | nt <                                                                                                                             |                          |                   |       |
| Bas                                                                             |                                                                                                                                  |                          |                   |       |
| Subbas                                                                          | ie                                                                                                                               |                          |                   |       |
| Curricos                                                                        |                                                                                                                                  |                          |                   |       |
| Curves                                                                          |                                                                                                                                  |                          |                   |       |
| Grades                                                                          |                                                                                                                                  |                          |                   |       |
| Glades                                                                          |                                                                                                                                  |                          |                   |       |
|                                                                                 |                                                                                                                                  |                          |                   |       |
| (                                                                               |                                                                                                                                  |                          |                   |       |
|                                                                                 |                                                                                                                                  |                          |                   |       |
|                                                                                 |                                                                                                                                  |                          |                   |       |
|                                                                                 |                                                                                                                                  |                          |                   |       |
|                                                                                 |                                                                                                                                  |                          |                   |       |
|                                                                                 |                                                                                                                                  |                          |                   |       |
|                                                                                 |                                                                                                                                  |                          |                   |       |
| Historia Drojosta                                                               |                                                                                                                                  |                          |                   |       |
| Historic Projects                                                               |                                                                                                                                  |                          |                   |       |
|                                                                                 |                                                                                                                                  |                          |                   |       |
|                                                                                 | 1988: Unknown                                                                                                                    |                          |                   |       |
|                                                                                 |                                                                                                                                  |                          |                   |       |
|                                                                                 | 1987: Unknown                                                                                                                    |                          |                   |       |
|                                                                                 | 1983: Unknown                                                                                                                    |                          |                   |       |
|                                                                                 | 1980: Unknown                                                                                                                    | 1975: Unknown            |                   |       |
|                                                                                 | 1960: SA                                                                                                                         | 1969: SA                 |                   |       |
|                                                                                 |                                                                                                                                  |                          |                   |       |
| Maintenance Garage                                                              | (Not State Maintained                                                                                                            |                          |                   |       |
|                                                                                 |                                                                                                                                  |                          |                   |       |
| Traffic Counters                                                                | <u>γ</u>                                                                                                                         |                          |                   |       |
|                                                                                 | S6X357                                                                                                                           |                          |                   |       |
| <b>Functional Class</b>                                                         | 7                                                                                                                                |                          |                   |       |
|                                                                                 |                                                                                                                                  |                          |                   |       |
| Speed Zone                                                                      |                                                                                                                                  |                          |                   |       |
|                                                                                 |                                                                                                                                  |                          |                   |       |
|                                                                                 | 950                                                                                                                              | 1                        |                   |       |
| 201                                                                             | 940                                                                                                                              |                          |                   |       |
| 201                                                                             | .1 🖣                                                                                                                             |                          |                   |       |
| AADT Counts 201                                                                 |                                                                                                                                  |                          |                   |       |
| 200                                                                             |                                                                                                                                  |                          |                   |       |
| 200                                                                             | 870                                                                                                                              |                          |                   |       |
|                                                                                 |                                                                                                                                  |                          |                   |       |
|                                                                                 |                                                                                                                                  |                          |                   |       |
| 201                                                                             | 2                                                                                                                                |                          |                   |       |
| 201                                                                             | 1                                                                                                                                |                          |                   |       |
| Crash Locations 201                                                             | op 🗆 🗖 🗖 🖉                                                                                                                       | 1<br>1                   |                   |       |
| 200                                                                             |                                                                                                                                  |                          |                   |       |
| 200                                                                             |                                                                                                                                  |                          |                   |       |
| 200                                                                             |                                                                                                                                  |                          |                   |       |