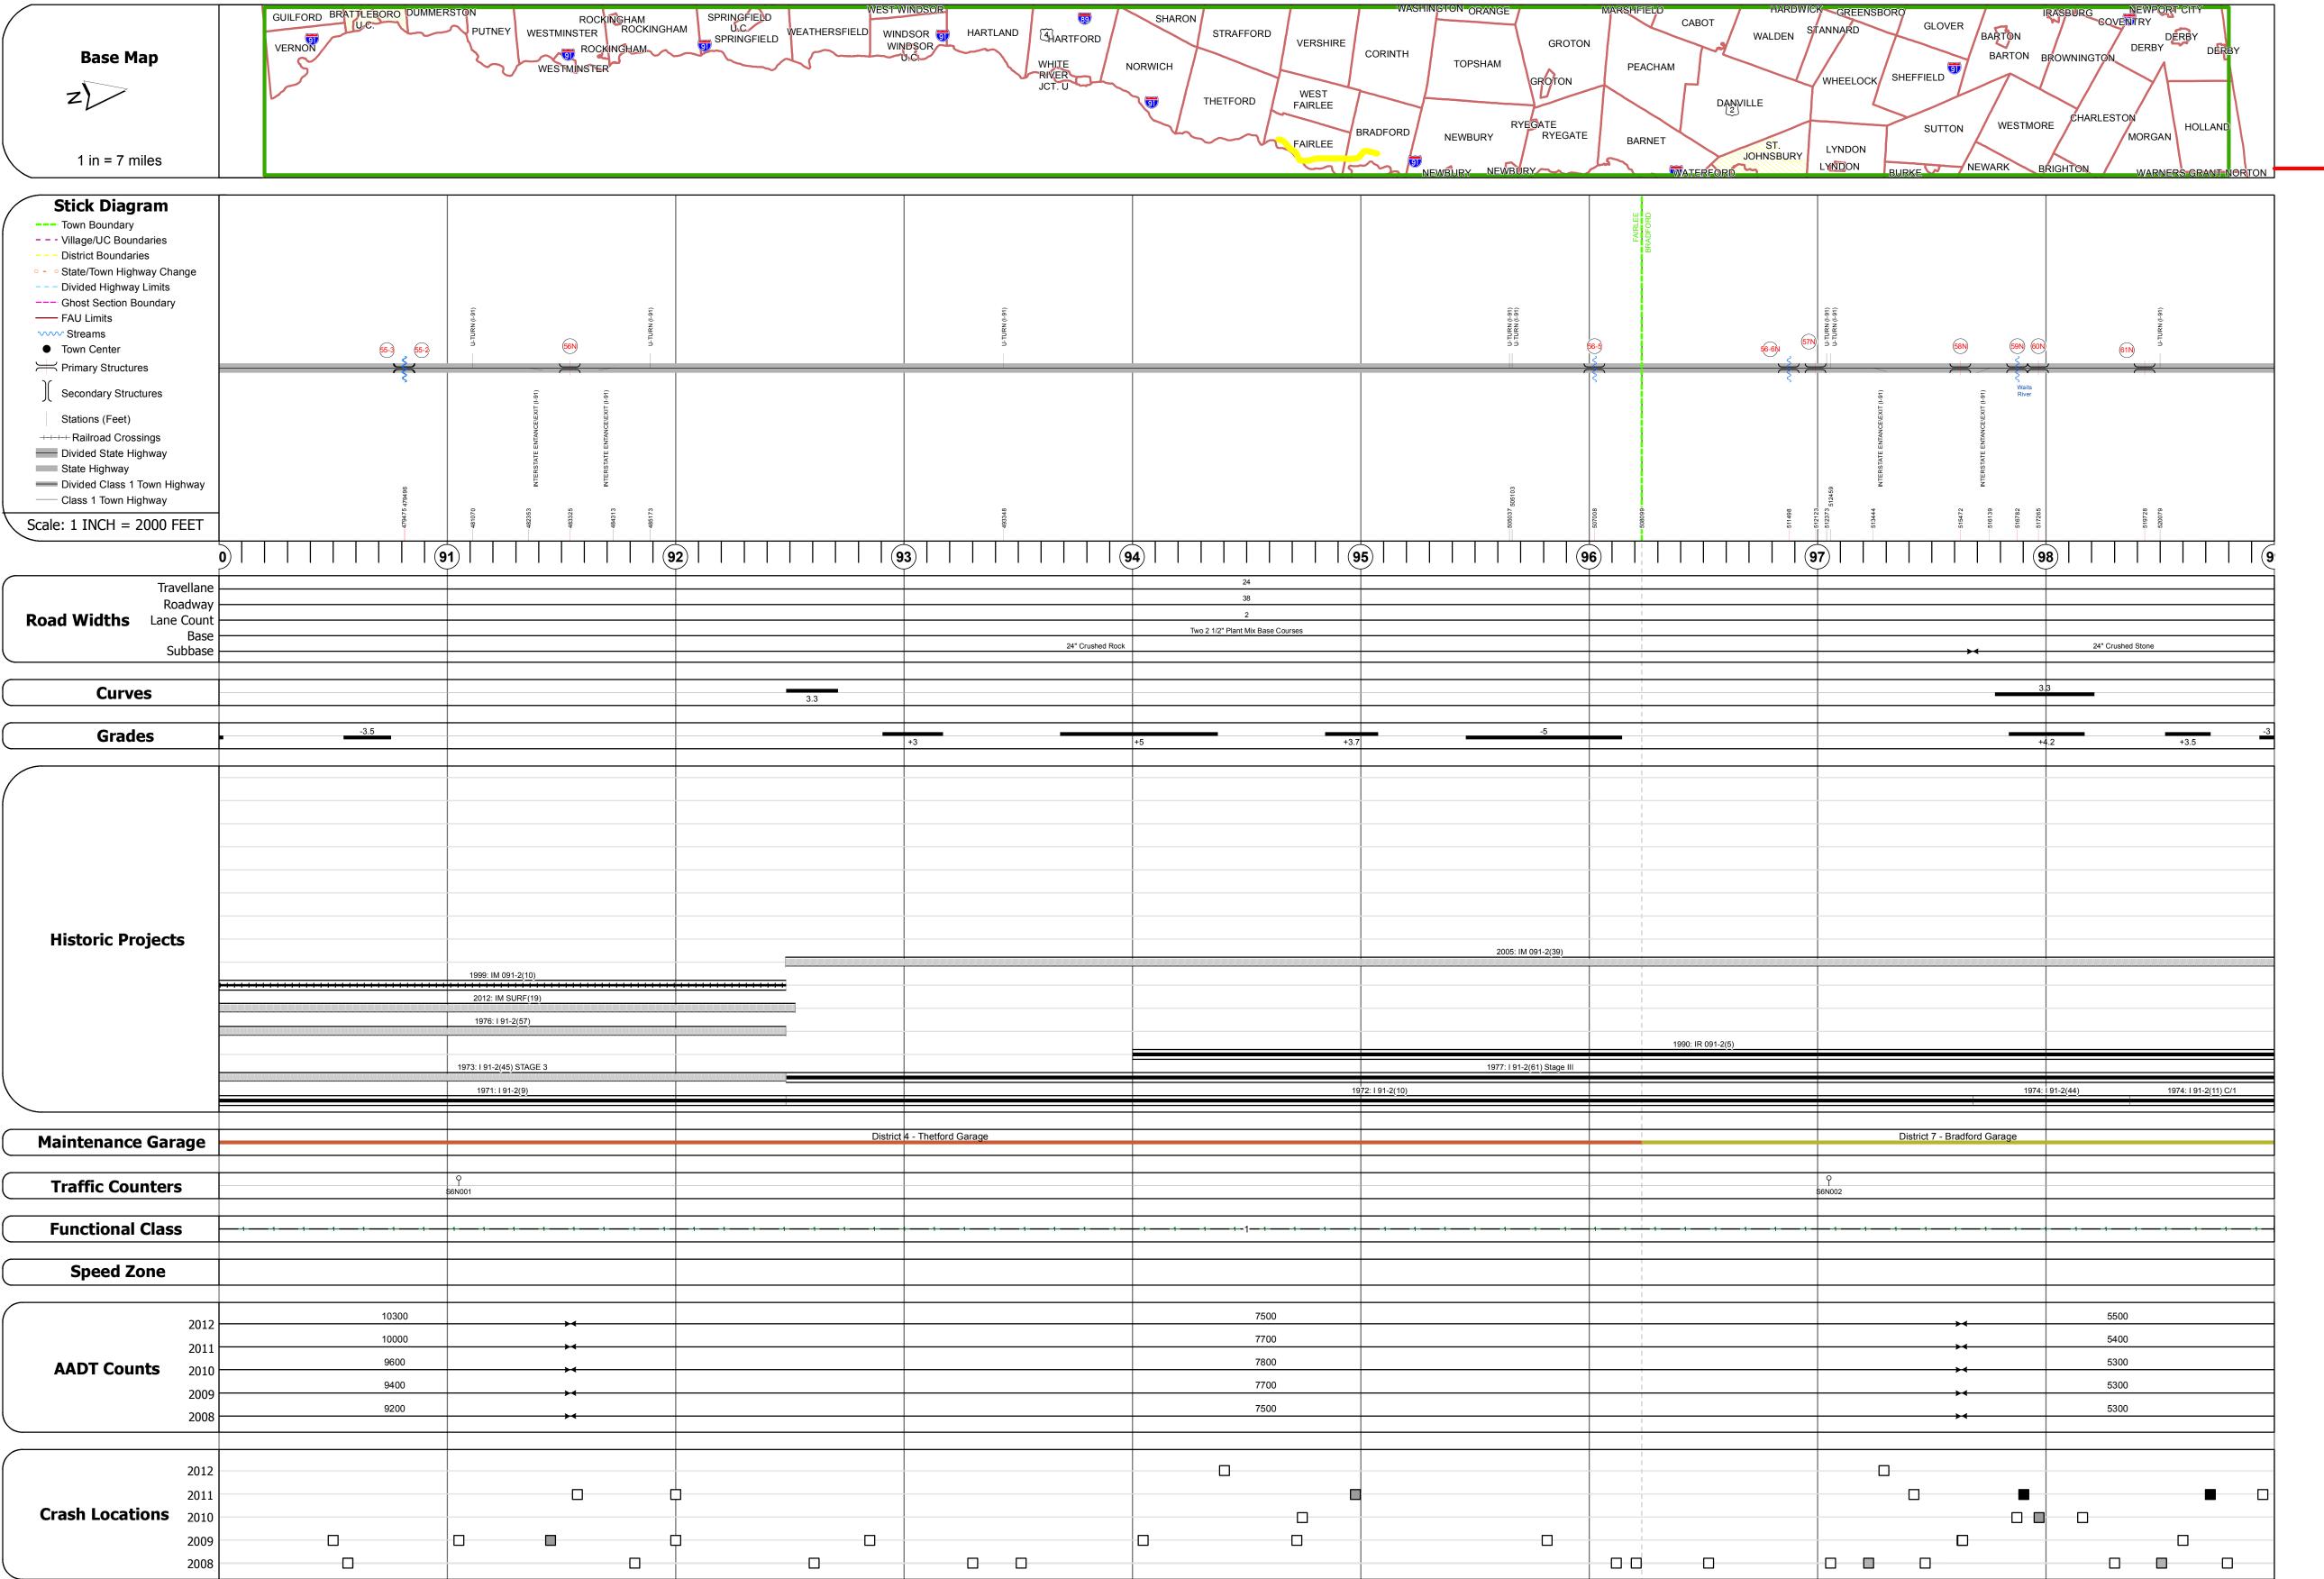

| Culvert 55-2:                                                         |  |
|-----------------------------------------------------------------------|--|
| Culvert - 1971                                                        |  |
| Structure No. 30009155-209061                                         |  |
| Length: 7'                                                            |  |
| Under Clearance: 7.0'<br>Facility Carried: I91                        |  |
| Bridge Type: MULTI PLATE PIPE                                         |  |
| Features Intersected: LAKE MOREY OUTLET                               |  |
| Maintenance: State                                                    |  |
| -                                                                     |  |
| Culvert 55-3:                                                         |  |
| Culvert - 1971<br>Structure No. 30009155-309061                       |  |
| Length: 7'                                                            |  |
| Under Clearance: 7.0'                                                 |  |
| Facility Carried: I91                                                 |  |
| Bridge Type: MULTIPLATE PIPE                                          |  |
| Features Intersected: BROOK Maintenance: State                        |  |
| Maintenance. State                                                    |  |
| Bridge 56N:                                                           |  |
| Stringer/multi-beam or girder - 1971                                  |  |
| Structure No. 200091056N09062                                         |  |
| Length: 99'                                                           |  |
| Width: 39.4'<br>Under Clearance: 14.25'                               |  |
| Facility Carried: I 00091 ML                                          |  |
| Bridge Type: ROLLED BEAM                                              |  |
| Features Intersected: I 91 OVER FAIRLEE SH                            |  |
| Surface: Bituminous                                                   |  |
| Maintenance/Ownership: State                                          |  |
| Culvert 56-5:                                                         |  |
| Culvert - 1972                                                        |  |
| Structure No. 30009156-509061                                         |  |
| Length: 6'                                                            |  |
| Under Clearance: 6.0'                                                 |  |
| Facility Carried: I91 Bridge Type: CGMPP                              |  |
| Features Intersected: BROOK                                           |  |
| Maintenance: State                                                    |  |
|                                                                       |  |
| Culvert 56-6N:                                                        |  |
| Culvert - 1972<br>Structure No. 300091566N09011                       |  |
| Length: 6'                                                            |  |
| Under Clearance: 6.0'                                                 |  |
| Facility Carried: I91                                                 |  |
| Bridge Type: ACCGMP                                                   |  |
| Features Intersected: BROOK Maintenance: State                        |  |
| Maintenance. State                                                    |  |
| Culvert 57N:                                                          |  |
| Culvert - 1971                                                        |  |
| Structure No. 200091057N09012                                         |  |
| Length: 25'                                                           |  |
| Under Clearance: 14.0' Facility Carried: I 00091 ML                   |  |
| Bridge Type: R C BOX                                                  |  |
| Features Intersected: I 91 OVER TH NO 38                              |  |
| Maintenance/Ownership: State                                          |  |
|                                                                       |  |
| Bridge 58N:                                                           |  |
| Stringer/multi-beam or girder - 1971<br>Structure No. 200091058N09012 |  |
| Length: 225'                                                          |  |
| Width: 39.0'                                                          |  |
| Under Clearance: 17.33'                                               |  |
| Facility Carried: I 00091 ML                                          |  |
| Bridge Type: 3SPN CONT WLD GIRDER                                     |  |
| Features Intersected: I 91 OVER VT 25 Surface: Bituminous             |  |
| Maintenance/Ownership: State                                          |  |
| mantonarioo, o whoromp. Otate                                         |  |
| Bridge 59N:                                                           |  |
| Stringer/multi-beam or girder - 1973                                  |  |
| Structure No. 200091059N09012                                         |  |
| Length: 251'<br>Width: 39.5'                                          |  |
| Facility Carried: I 00091 ML                                          |  |
| Bridge Type: 2SPN WELD PLT GIRDER                                     |  |
|                                                                       |  |

Bridge Type: 2SPN WELD PLT GIRDER Features Intersected: WAITS RIVER Surface: Bituminous Maintenance/Ownership: State Stringer/multi-beam or girder - 1973 Structure No. 200091060N09012 Length: 136' Width: 39.5'

Under Clearance: 14.25' Facility Carried: I 00091 ML Bridge Type: WELDED PLATE GIRDER Features Intersected: I 91 OVER VT 25B Surface: Bituminous Maintenance/Ownership: State

Stringer/multi-beam or girder - 1973 Structure No. 200091061N09012 Length: 150' Width: 39.0' Under Clearance: 25.25' Facility Carried: I 00091 ML Bridge Type: WELDED PLATE GIRDER Features Intersected: I 91 OVER TH NO 6 Surface: Bituminous Maintenance/Ownership: State