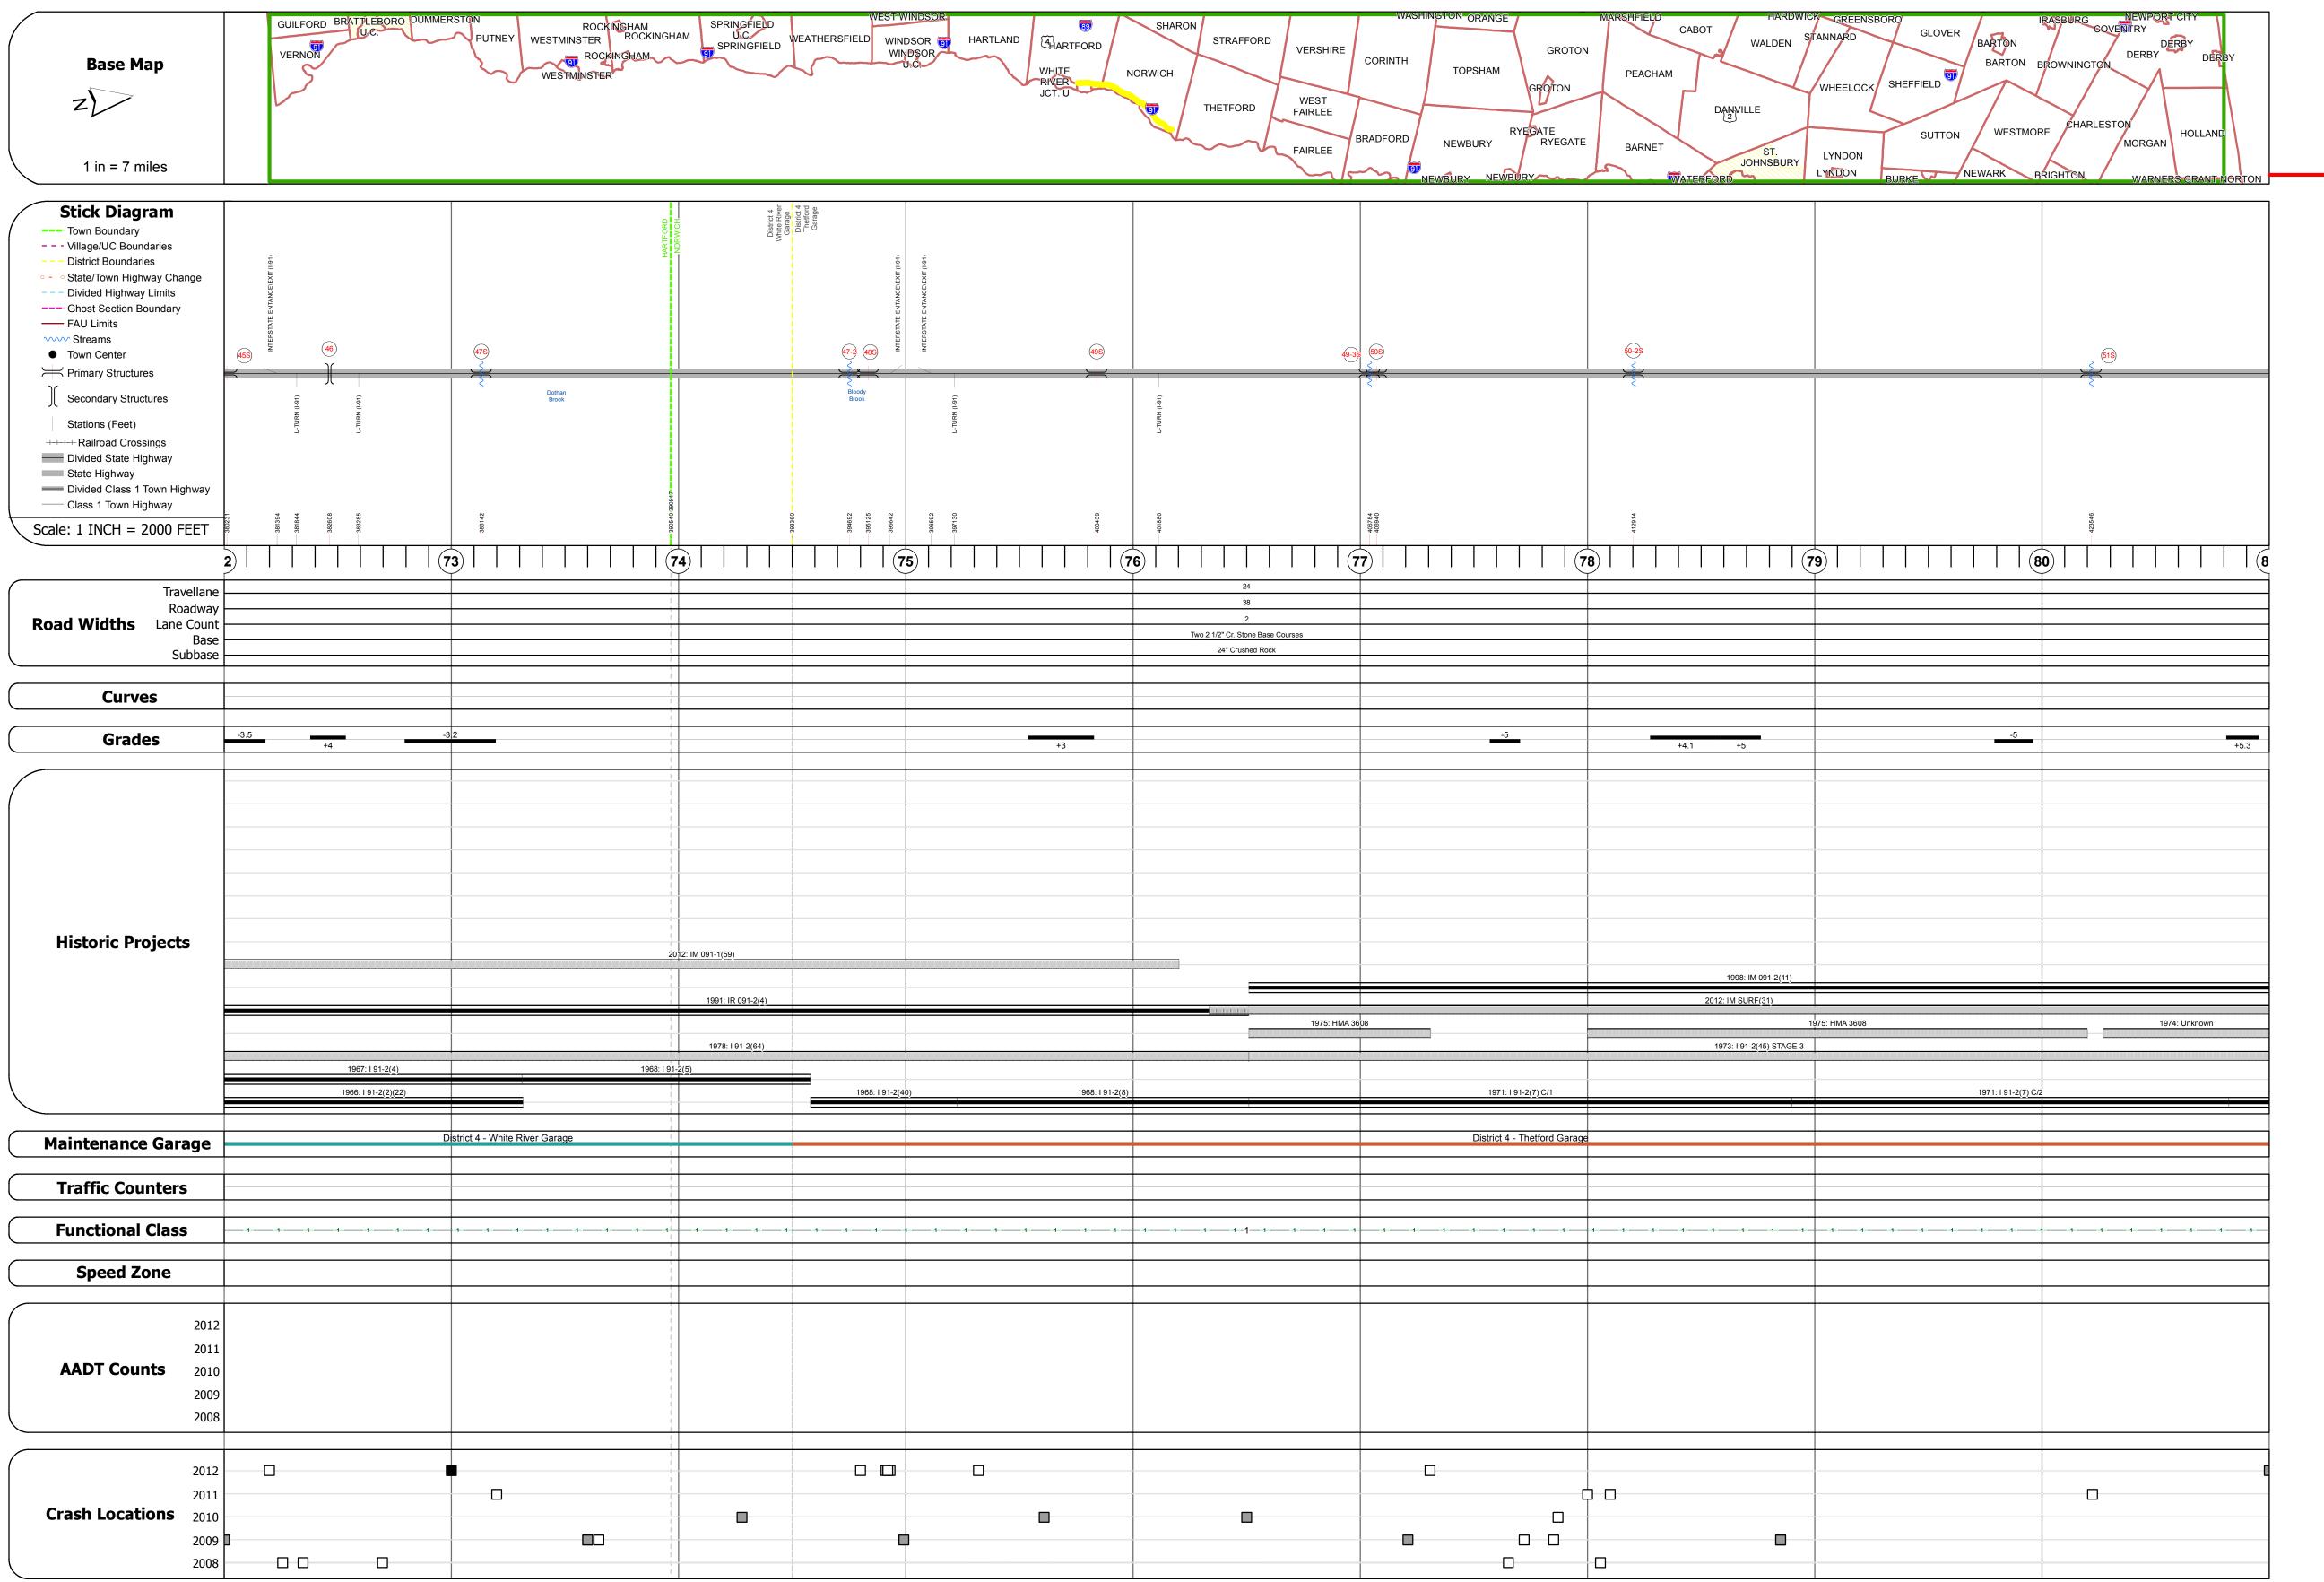

## **Route Log Progress Chart**

**DISTRICT TOWN DRAFT** Please Note: Errors and Omissions May Exist. ETE

| Bridge 45S: Stringer/multi-beam or girder - 1967 Structure No. 200091045S14082 Length: 157' Width: 37.3' Under Clearance: 15.17' Facility Carried: I 00091 ML Bridge Type: 3 SP CONT ROLLED BM Features Intersected: I 91 OVER WILDER SH Surface: Bituminous Maintenance/Ownership: State    |
|----------------------------------------------------------------------------------------------------------------------------------------------------------------------------------------------------------------------------------------------------------------------------------------------|
| Bridge 46: Stringer/multi-beam or girder - 1967 Structure No. 2014080D4614081 Length: 214' Height: 0.0' Weight Limit: 0 Facility Carried: TR 00033 Bridge Type: 2 SP WELDED PL GIR Features Intersected: I 91 UNDER TH NO 33                                                                 |
| Bridge 47S: Stringer/multi-beam or girder - 1967 Structure No. 200091047S14082 Length: 197' Width: 37.3' Under Clearance: 13.92' Facility Carried: I 00091 ML Bridge Type: 3 SP CONT PLATE GIR Features Intersected: I 91 OVER US 5 + BROOK Surface: Bituminous Maintenance/Ownership: State |
| Culvert 47-2: Culvert - 1968 Structure No. 20009147-214112 Length: 24' Facility Carried: I 00091 ML Bridge Type: CONC ARCH CULVERT Features Intersected: BLOODY BROOK Maintenance/Ownership: State                                                                                           |
| Bridge 48S: Stringer/multi-beam or girder - 1968 Structure No. 200091048S14112 Length: 225' Width: 42.0' Under Clearance: 14.5' Facility Carried: I 00091 ML Bridge Type: 3 SP CONT PLATE GIR Features Intersected: I 91 OVER VT 10A Surface: Bituminous Maintenance/Ownership: State        |
| Bridge 49S: Stringer/multi-beam or girder - 1968 Structure No. 200091049S14112 Length: 139' Width: 37.3' Under Clearance: 14.0' Facility Carried: I 00091 ML Bridge Type: WELDED PLATE GIRDER Features Intersected: I 91 OVER US 5 Surface: Bituminous Maintenance/Ownership: State          |
| Culvert 49-3S: Culvert - 1971 Structure No. 300091493S14111 Length: 6' Under Clearance: 6.5' Facility Carried: I91 Bridge Type: MULTIPLATE PIPE Features Intersected: BROOK Maintenance: State                                                                                               |

Bridge 45S:

Bridge Type: CGMPP Features Intersected: BROOK Maintenance: State Stringer/multi-beam or girder - 1970 Structure No. 200091051S14112 Length: 250' Width: 39.4' Under Clearance: 15.75' Facility Carried: I 00091 ML Bridge Type: 2 SP WELDED PL GDR Features Intersected: I 91 OVER TH 3 OMPOMR

Culvert 50S: Culvert - 1970

Length: 21'

Culvert 50-2S: Culvert - 1971

Length: 9'

Structure No. 200091050S14112

Maintenance/Ownership: State

Structure No. 300091502S14111

Features Intersected: I 91 OVER TH NO 24

Under Clearance: 14.0' Facility Carried: I 00091 ML Bridge Type: REF CONC BOX

Under Clearance: 10.0' Facility Carried: 191

Surface: Bituminous

Maintenance/Ownership: State