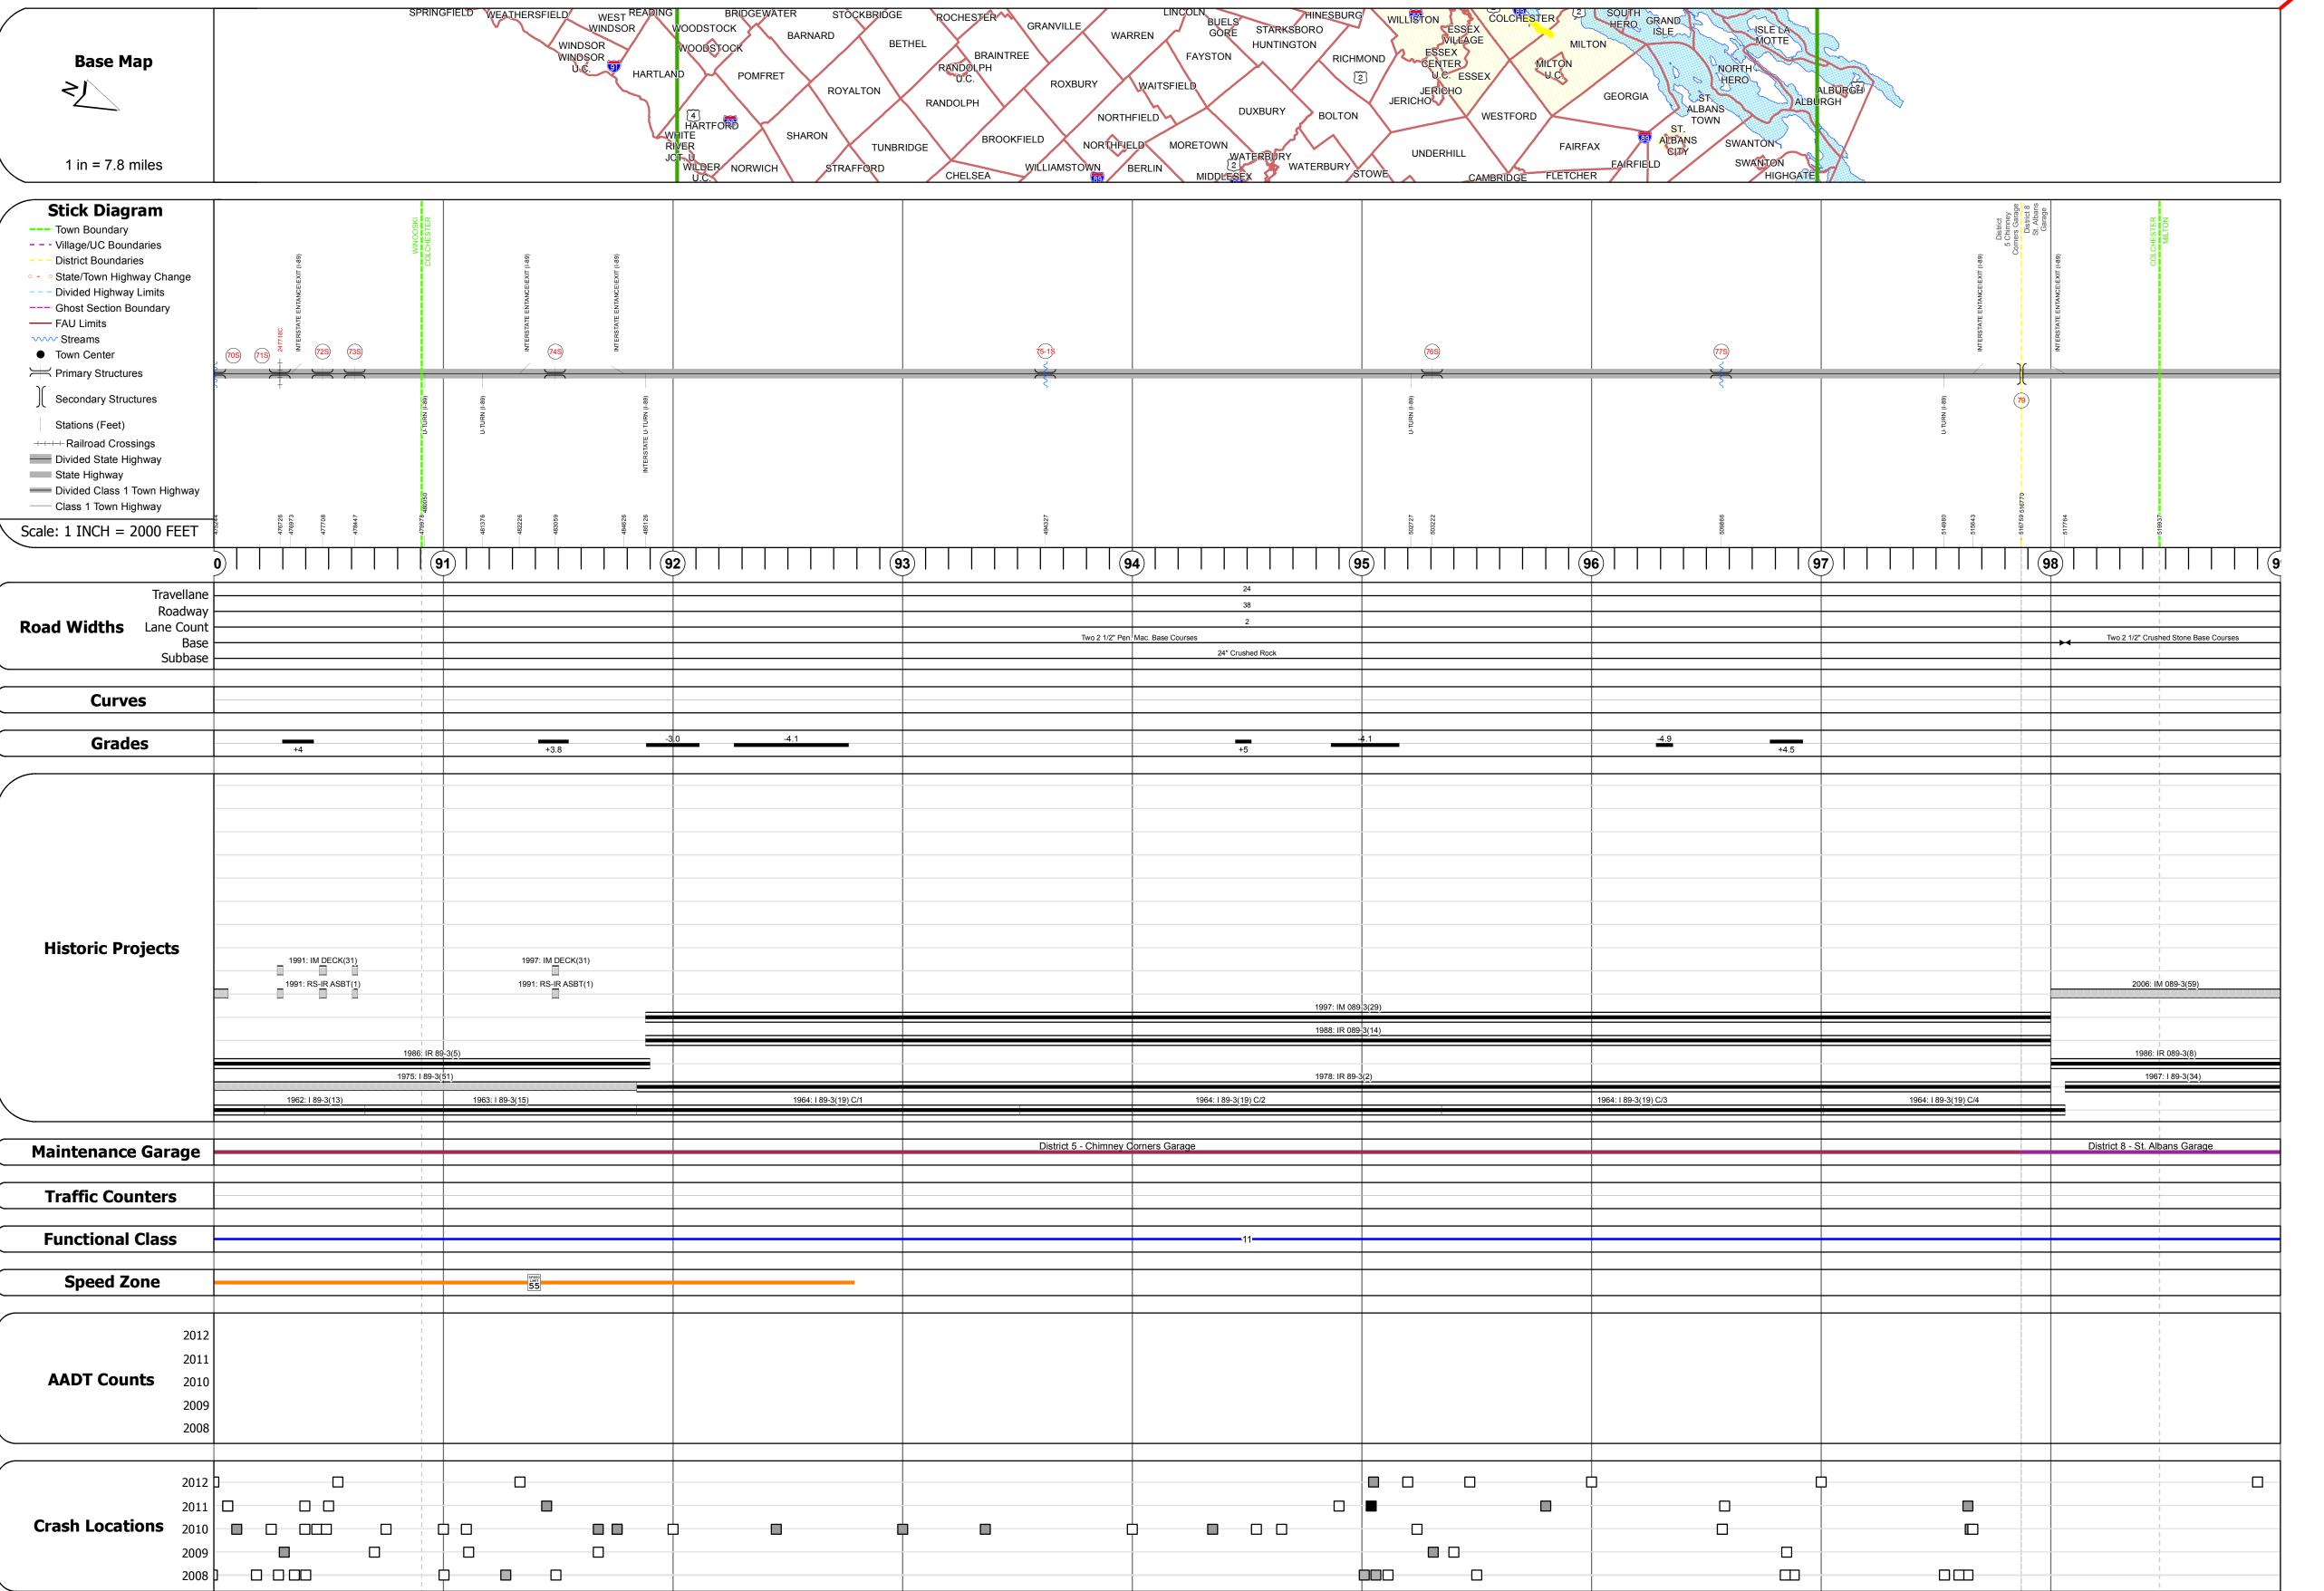

## **Route Log Progress Chart**

**DISTRICT TOWN DRAFT** Please Note: Errors and Omissions May Exist. ETE Contact the VTrans Mapping Unit with questions or concerns.

| Bridge 70S: Stringer/multi-beam or girder - 1962 Structure No. 200089070S04142 Length: 1016' Width: 48.6' Facility Carried: I 00089 ML Bridge Type: 7 SP CONT WLD PL GIR Features Intersected: WINOOSKI RIVER Surface: Bituminous Maintenance/Ownership: State |
|----------------------------------------------------------------------------------------------------------------------------------------------------------------------------------------------------------------------------------------------------------------|
| Bridge 71S: Stringer/multi-beam or girder - 1962 Structure No. 200089071S04182 Length: 142' Width: 42.0' Under Clearance: 23.08'                                                                                                                               |

Length: Width: Facility Carried: I 00089 ML Bridge Type: 3 SPAN ROLLED BEAM Features Intersected: I 89 OVER NECRR Surface: Bituminous Maintenance/Ownership: State

Stringer/multi-beam or girder - 1962 Structure No. 200089072S04182 Length: 167' Width: 30.0' Under Clearance: 15.0' Facility Carried: I 00089 ML Bridge Type: 3 SPAN ROLLED BEAM Features Intersected: I 89 OVER VT 15

Surface: Bituminous

Maintenance/Ownership: State Stringer/multi-beam or girder - 1962 Structure No. 200089073S04182 Length: 122' Width: 38.0' Under Clearance: 15.17' Facility Carried: I 00089 ML Bridge Type: 3 SPAN ROLLED BEAM

Features Intersected: I 89 OVER LAFOUNTAIN Surface: Bituminous Maintenance/Ownership: State Stringer/multi-beam or girder - 1963 Structure No. 200089074S04052 Length: 152'

Width: 30.0' Under Clearance: 16.58' Facility Carried: I 00089 ML Bridge Type: 3 SPAN ROLLED BEAM Features Intersected: I 89 OVER US 7 Surface: Bituminous Maintenance/Ownership: State

Culvert 75-1S: Culvert - 1964 Structure No. 300089751S04051 Under Clearance: 7.5' Facility Carried: 189 Bridge Type: CGMPP Features Intersected: BROOK Maintenance: State

Bridge 76S: Stringer/multi-beam or girder - 1964 Structure No. 200089076S04052 Length: 157' Width: 30.0' Under Clearance: 19.25' Facility Carried: I 00089 ML Bridge Type: 3 SP CONT ROLLED BM Features Intersected: I 89 OVER TH NO 1 Surface: Bituminous Maintenance/Ownership: State

Stringer/multi-beam or girder - 1964 Structure No. 200089077S04052 Length: 185' Width: 30.0' Facility Carried: I 00089 ML Bridge Type: 3-SP CONT ROLLED BM Features Intersected: MALLETT'S CREEK Surface: Bituminous Maintenance/Ownership: State

Bridge 79: Stringer/multi-beam or girder - 1964 Structure No. 200028018A04052 Length: 236' Height: 0.0' Weight Limit: 0 Facility Carried: US 00002 ML Bridge Type: 4-SPAN ROLLED BEAM Features Intersected: I 89 UNDER US 2