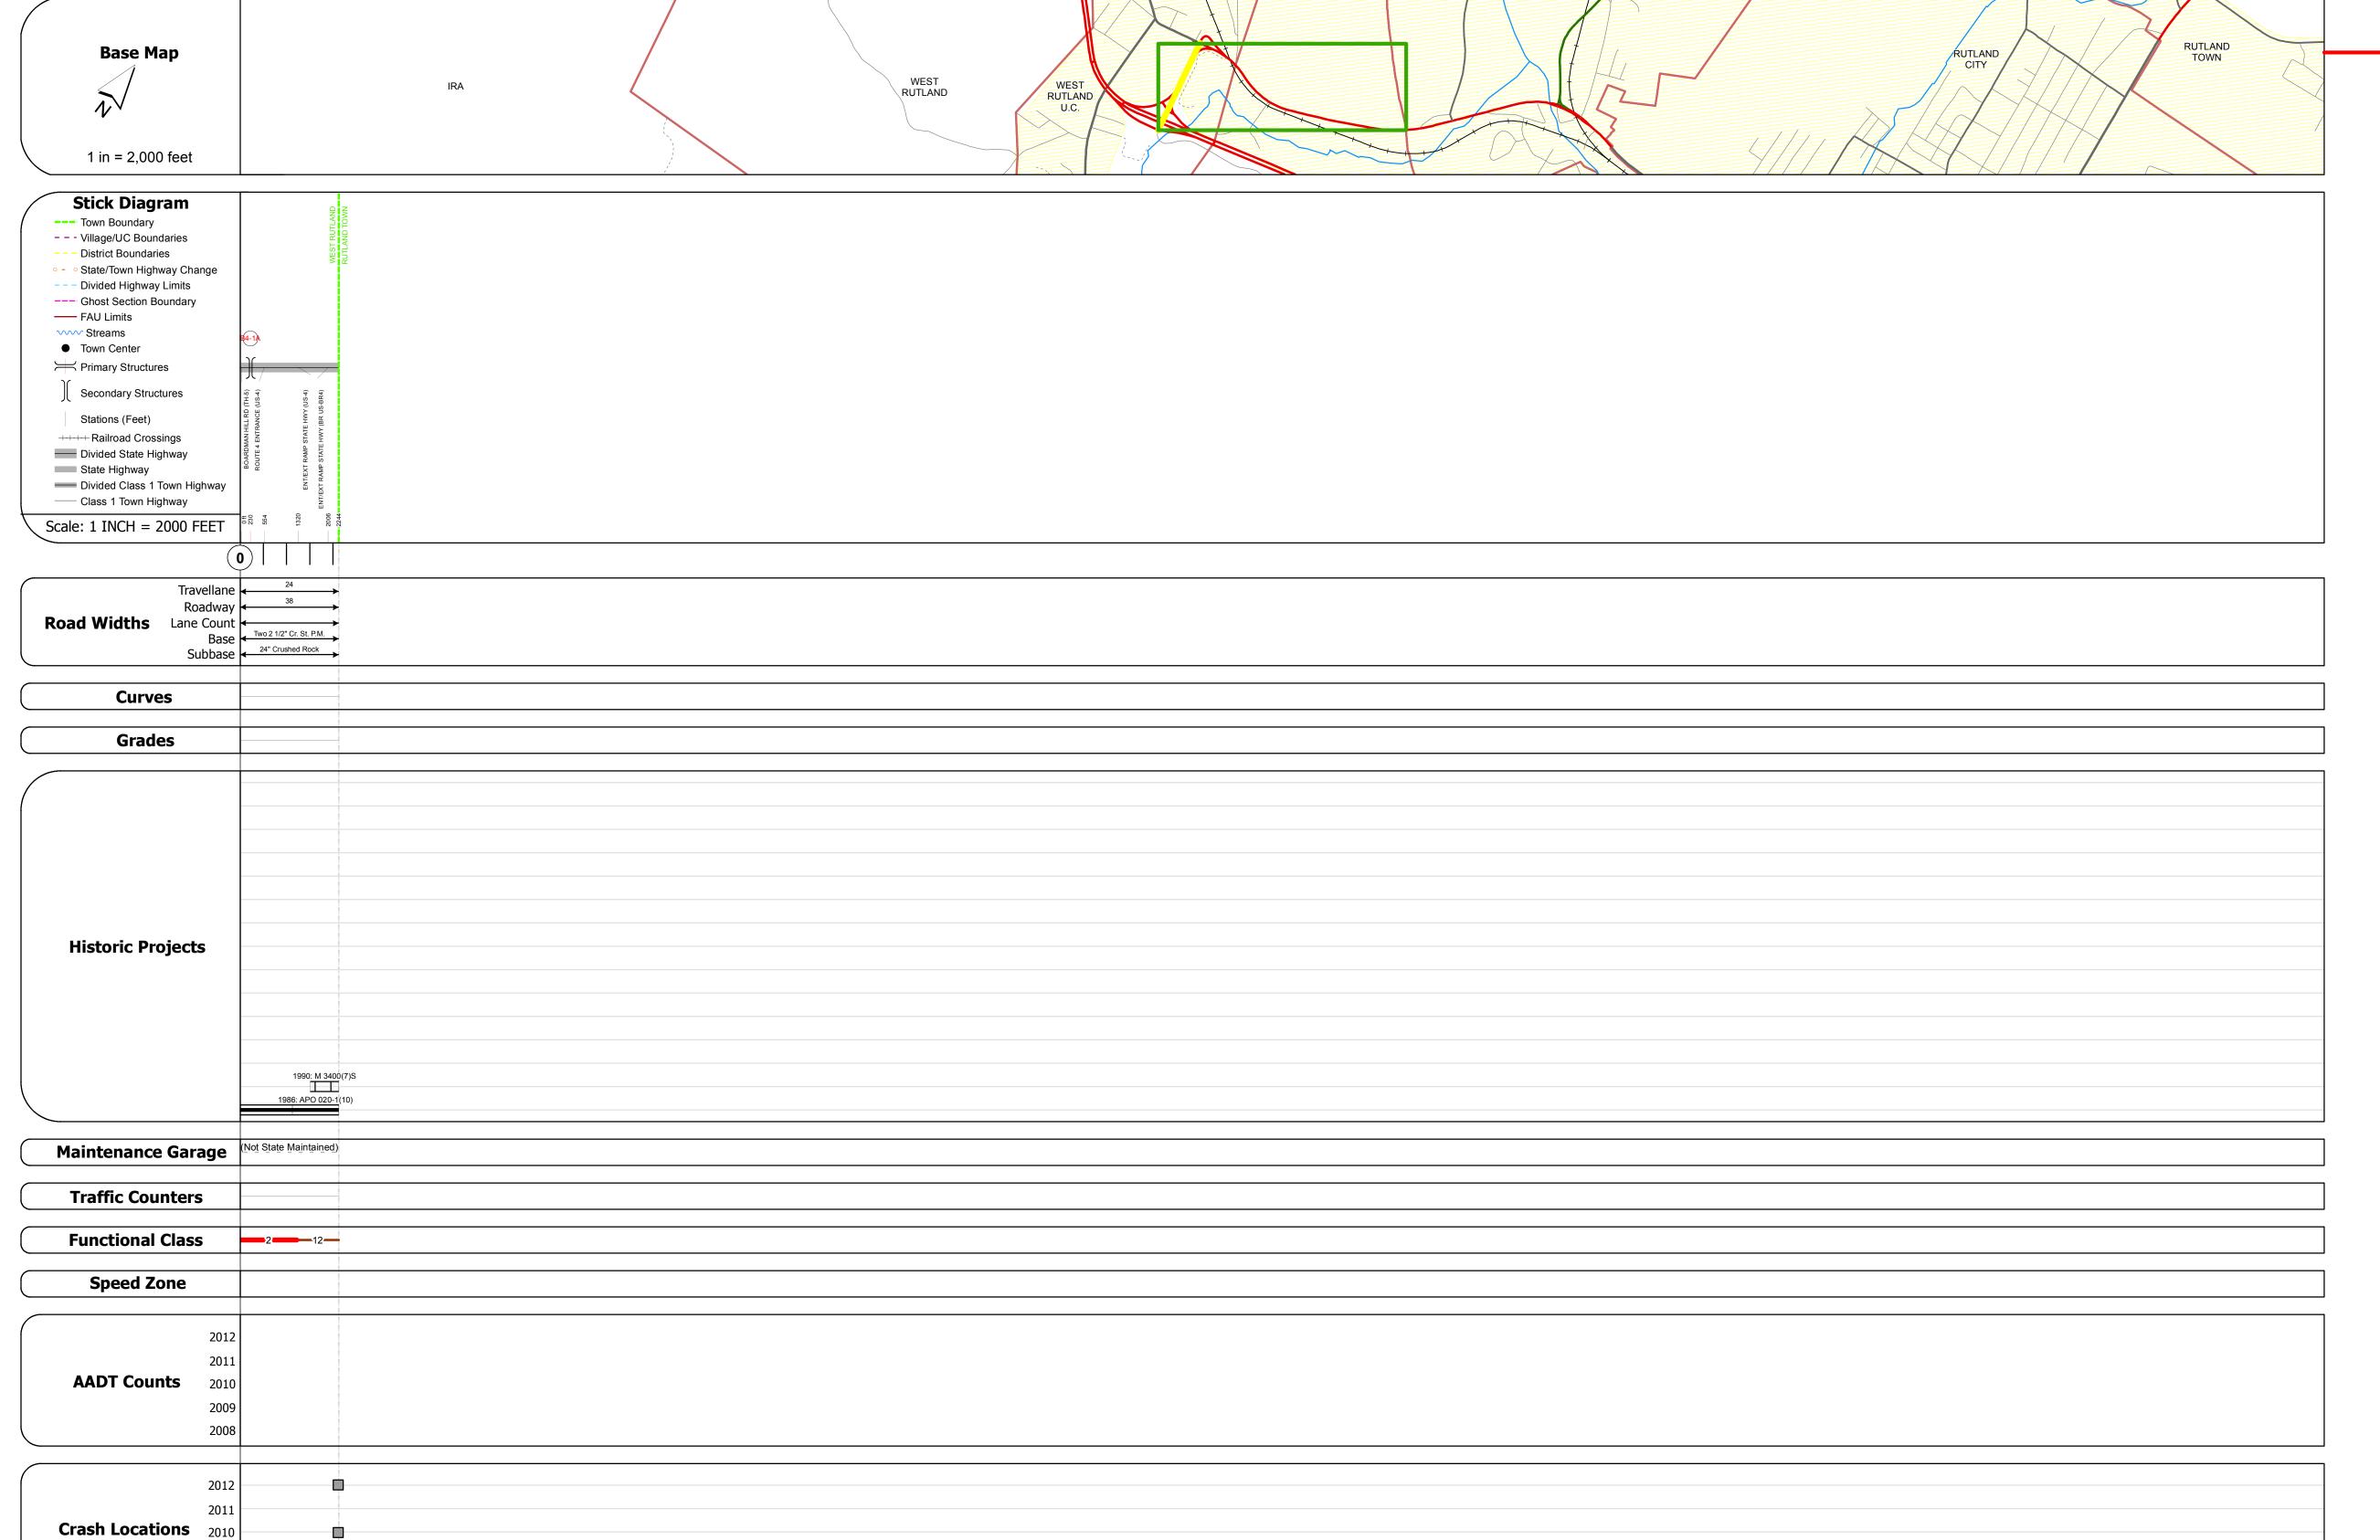

## **Route Log Progress Chart**

DRAFT

Please Note: Errors and Omissions May Exist.

Contact the VTrans Mapping Unit with questions or concerns.

DISTRICT TOWN ROUTE

3 WEST RUTLAND BUS-4

**DESCRIPTION BLOCK** 

Bridge B4-1A:
Stringer/multi-beam or girder - 1986
Structure No. 200020016E11282
Length: 166'
Height: 0.0'
Weight Limit: 0

Facility Carried: US 00004 ML
Bridge Type: 3SP CONT WELDED GIR
Features Intersected: US 4 OVER BR US 4

| Historic Projects                                       | Functional Class                                                                                                                                                                                                                                                                                                                                                                                                                                                                                                                                                                                                                                                                                                                                                                                                                                                                                                                                                                                                                                                                                                                                                                                                                                                                                                                                                                                                                                                                                                                                                                                                                                                                                                                                                                                                                                                                                                                                                                                                                                                                                                              | Curves     | Road Widths      | AADT                          | Mileage by Functional Class By Sheet                        | Mileage by Town By Sheet                 |          |              |                |              |
|---------------------------------------------------------|-------------------------------------------------------------------------------------------------------------------------------------------------------------------------------------------------------------------------------------------------------------------------------------------------------------------------------------------------------------------------------------------------------------------------------------------------------------------------------------------------------------------------------------------------------------------------------------------------------------------------------------------------------------------------------------------------------------------------------------------------------------------------------------------------------------------------------------------------------------------------------------------------------------------------------------------------------------------------------------------------------------------------------------------------------------------------------------------------------------------------------------------------------------------------------------------------------------------------------------------------------------------------------------------------------------------------------------------------------------------------------------------------------------------------------------------------------------------------------------------------------------------------------------------------------------------------------------------------------------------------------------------------------------------------------------------------------------------------------------------------------------------------------------------------------------------------------------------------------------------------------------------------------------------------------------------------------------------------------------------------------------------------------------------------------------------------------------------------------------------------------|------------|------------------|-------------------------------|-------------------------------------------------------------|------------------------------------------|----------|--------------|----------------|--------------|
| Retreatment Bituminous Gravel                           | ├──+ 1 <b>──</b> ─ 7 <b>──</b> ─ 12 <b>──</b> ─ 17                                                                                                                                                                                                                                                                                                                                                                                                                                                                                                                                                                                                                                                                                                                                                                                                                                                                                                                                                                                                                                                                                                                                                                                                                                                                                                                                                                                                                                                                                                                                                                                                                                                                                                                                                                                                                                                                                                                                                                                                                                                                            | Left       | <b>←</b> (ft)    | ← (count)                     | 120-1 2 - Rural - Principal Arterial 0.244                  | WEST RUTLAND - B004-1128W 0.425 of 0.425 | DISTRICT | TOWN         | Date: 05/21/14 | ROUTE        |
| Resurface Concrete Surface Treated Gravel               | 2 8 — 14 — 19                                                                                                                                                                                                                                                                                                                                                                                                                                                                                                                                                                                                                                                                                                                                                                                                                                                                                                                                                                                                                                                                                                                                                                                                                                                                                                                                                                                                                                                                                                                                                                                                                                                                                                                                                                                                                                                                                                                                                                                                                                                                                                                 | Right      |                  |                               | 120-1 12 - Urban - Principal Arterial - Other Freeway 0.181 |                                          | DISTRICT |              |                | ROOTE        |
| Unknown  Bituminous  Macadam  Plant Mix  Cold Plane and | 6 — 11 — 16                                                                                                                                                                                                                                                                                                                                                                                                                                                                                                                                                                                                                                                                                                                                                                                                                                                                                                                                                                                                                                                                                                                                                                                                                                                                                                                                                                                                                                                                                                                                                                                                                                                                                                                                                                                                                                                                                                                                                                                                                                                                                                                   | Cdea       | Traffic Counters | Crash Locations               |                                                             |                                          |          |              | +              | BUS-4        |
| L COMPTAILE AND DIVING                                  | Speed Zones                                                                                                                                                                                                                                                                                                                                                                                                                                                                                                                                                                                                                                                                                                                                                                                                                                                                                                                                                                                                                                                                                                                                                                                                                                                                                                                                                                                                                                                                                                                                                                                                                                                                                                                                                                                                                                                                                                                                                                                                                                                                                                                   | Grades     |                  | Crash Locations               |                                                             |                                          |          |              | 1 of 1         |              |
| Skinny Mix Bituminous Reclaimed Base and Bituminous     | Speed Zones                                                                                                                                                                                                                                                                                                                                                                                                                                                                                                                                                                                                                                                                                                                                                                                                                                                                                                                                                                                                                                                                                                                                                                                                                                                                                                                                                                                                                                                                                                                                                                                                                                                                                                                                                                                                                                                                                                                                                                                                                                                                                                                   | grade up   | (counter ID)     | Fatal Property Damage Only    |                                                             |                                          | 2        | WEST RUTLAND |                | ETE mileage: |
| Bituminous Seal Concrete Concrete                       | SPEED | grade down | Y                | ■ Injury □ Unknown Crash Type |                                                             |                                          | 3        | WEST ROTEARD | TWN mileage:   | 0.0 to 0.425 |
| Concrete                                                | 25 30 35 40 45 50 55 60 65                                                                                                                                                                                                                                                                                                                                                                                                                                                                                                                                                                                                                                                                                                                                                                                                                                                                                                                                                                                                                                                                                                                                                                                                                                                                                                                                                                                                                                                                                                                                                                                                                                                                                                                                                                                                                                                                                                                                                                                                                                                                                                    |            |                  |                               | Total Mileage: 0 425 mi                                     | Total Mileage: 0 425 mi                  |          |              | 0.0 to 0.425   | )            |