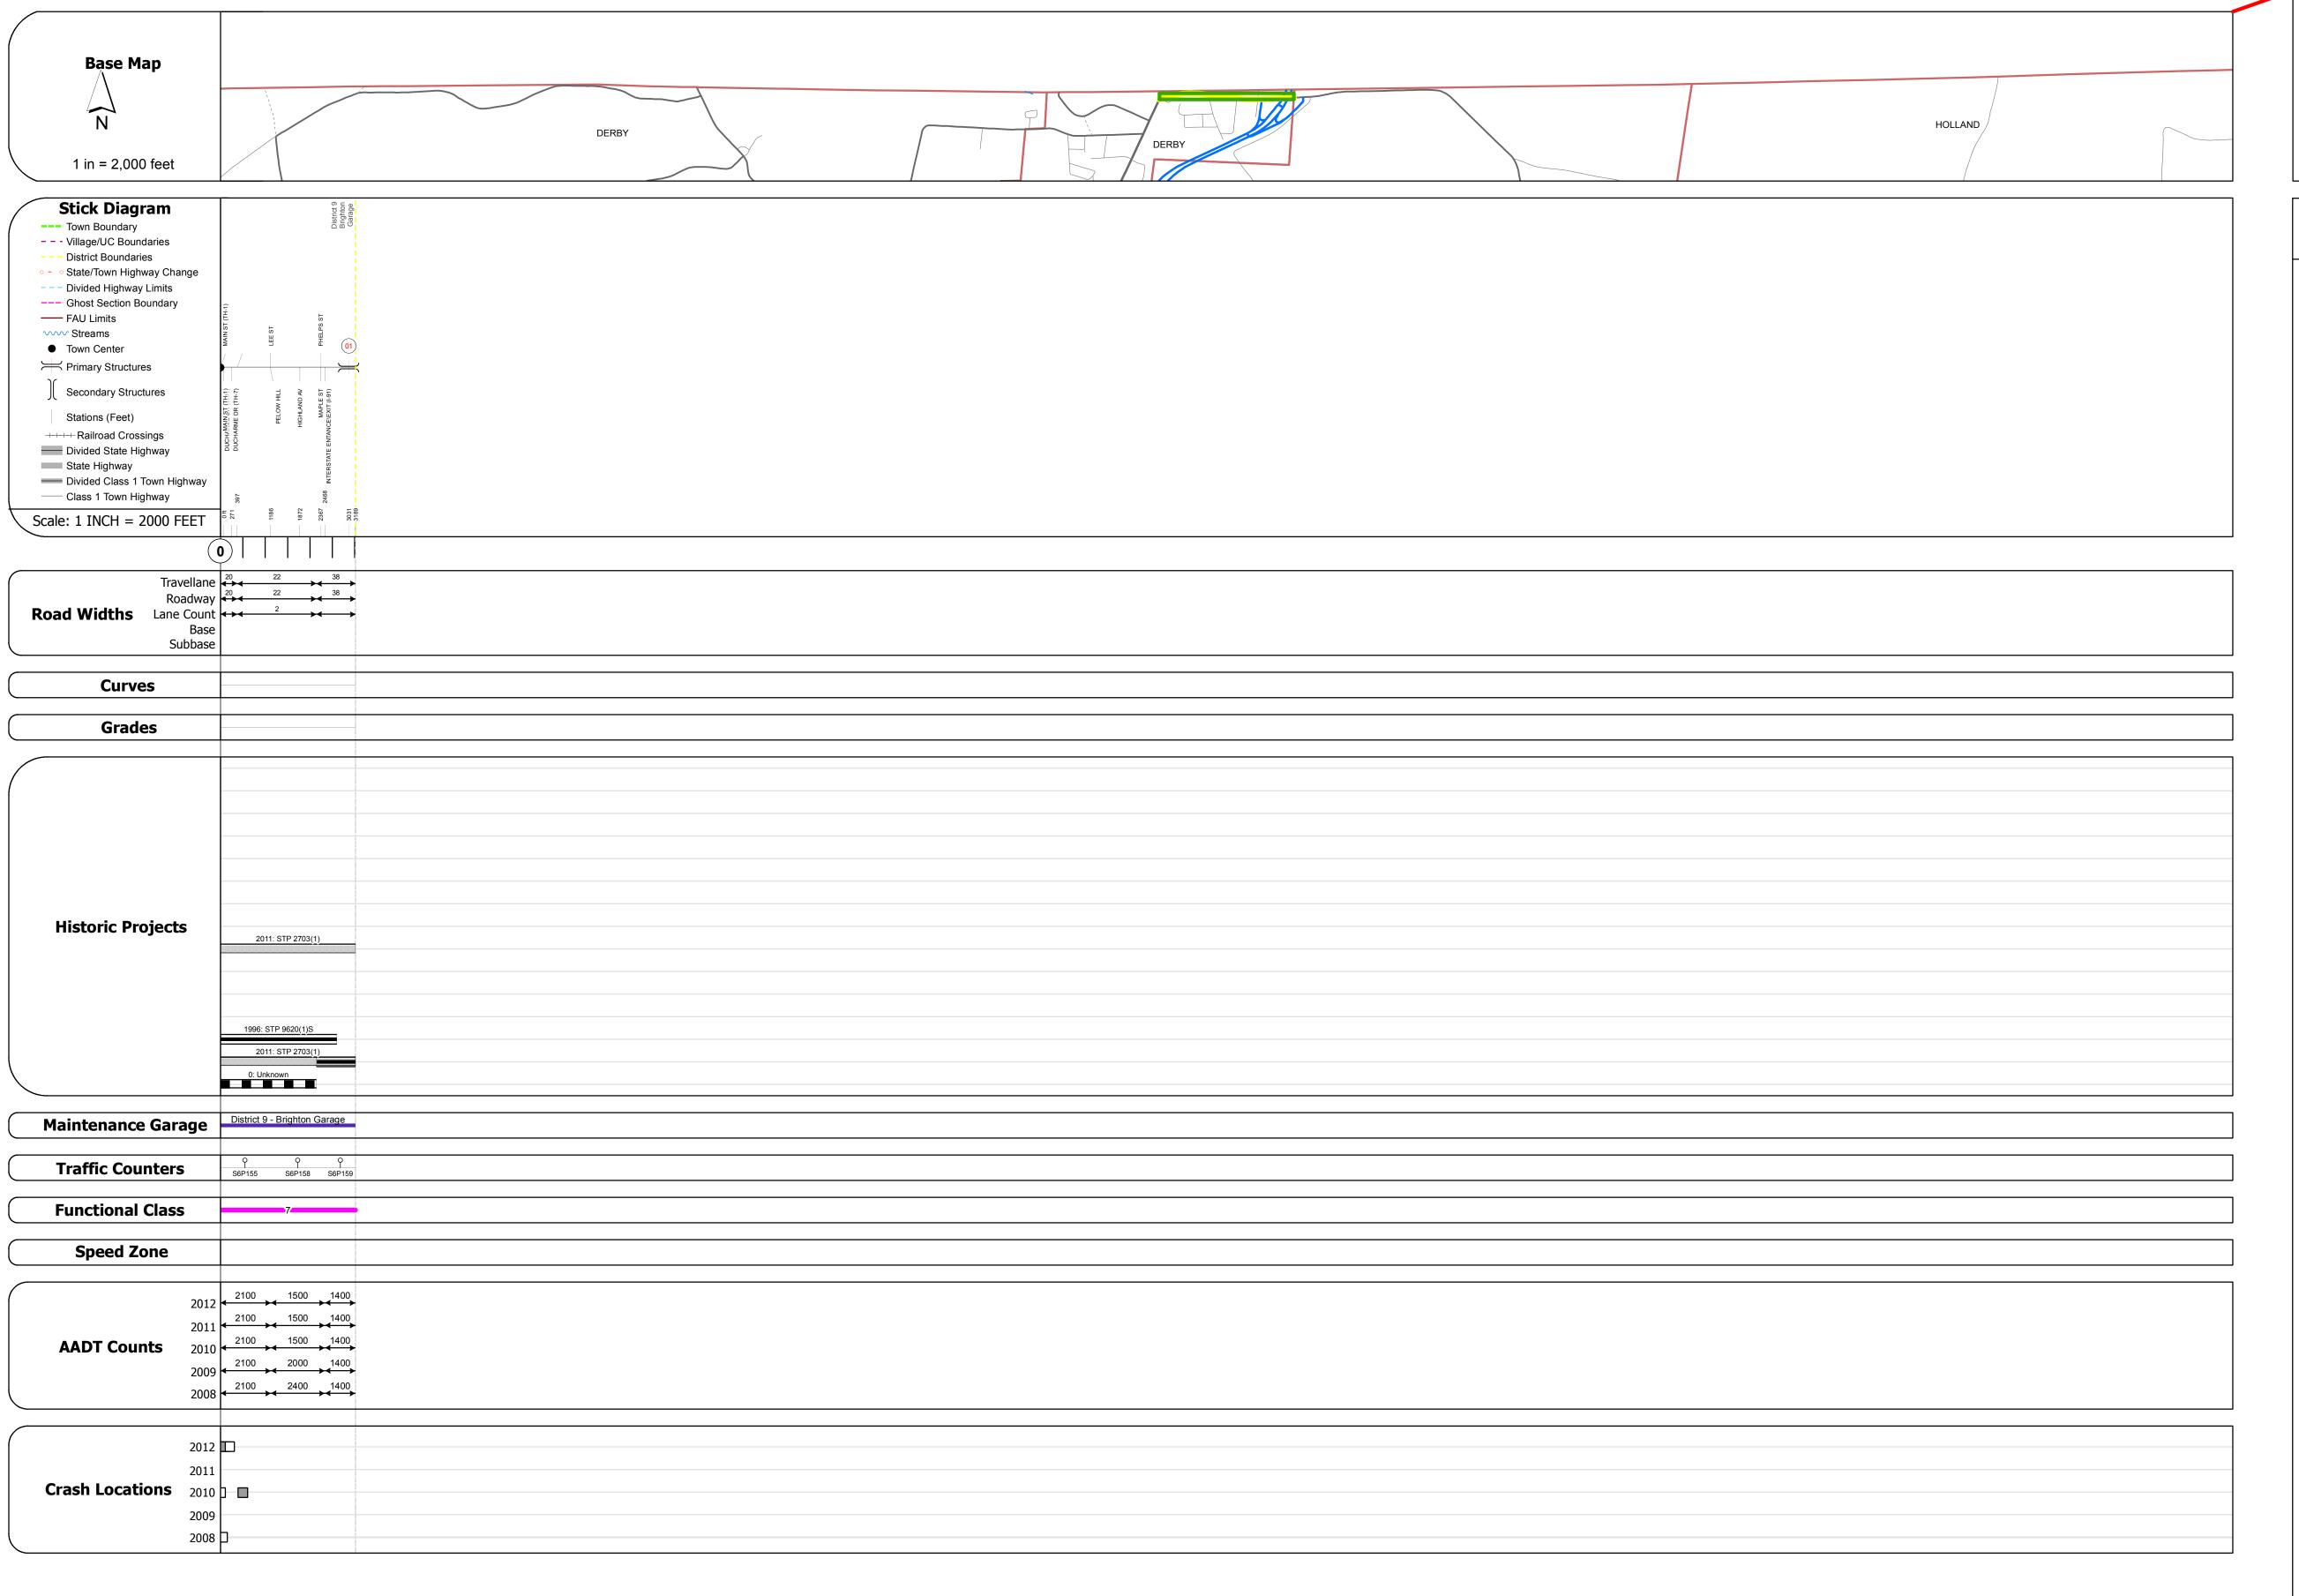

| Historic Projects                                                       | Functional Class                                                                                                                                                                                                                                                                                                                                                                                                                                                                                                                                                                                                                                                                                                                                                                                                                                                                                                                                                                                                                                                                                                                                                                                                                                                                                                                                                                                                                                                                                                                                                                                                                                                                                                                                                                                                                                                                                                                                                                                                                                                                                                               | Curves   | Road Widths      | AADT                                                 | Mileage by Functional Class By Sho | eet                     | Mileage by Town By Sheet |                         |          |       |                              |                              |
|-------------------------------------------------------------------------|--------------------------------------------------------------------------------------------------------------------------------------------------------------------------------------------------------------------------------------------------------------------------------------------------------------------------------------------------------------------------------------------------------------------------------------------------------------------------------------------------------------------------------------------------------------------------------------------------------------------------------------------------------------------------------------------------------------------------------------------------------------------------------------------------------------------------------------------------------------------------------------------------------------------------------------------------------------------------------------------------------------------------------------------------------------------------------------------------------------------------------------------------------------------------------------------------------------------------------------------------------------------------------------------------------------------------------------------------------------------------------------------------------------------------------------------------------------------------------------------------------------------------------------------------------------------------------------------------------------------------------------------------------------------------------------------------------------------------------------------------------------------------------------------------------------------------------------------------------------------------------------------------------------------------------------------------------------------------------------------------------------------------------------------------------------------------------------------------------------------------------|----------|------------------|------------------------------------------------------|------------------------------------|-------------------------|--------------------------|-------------------------|----------|-------|------------------------------|------------------------------|
| Retreatment Bituminous Concrete Surface Treated Gravel                  | 7 — 12 — 17<br>— 2 — 8 — 14 — 19                                                                                                                                                                                                                                                                                                                                                                                                                                                                                                                                                                                                                                                                                                                                                                                                                                                                                                                                                                                                                                                                                                                                                                                                                                                                                                                                                                                                                                                                                                                                                                                                                                                                                                                                                                                                                                                                                                                                                                                                                                                                                               |          | <b>←</b> (ft)    | (count)                                              | 0318 7 - Rural - Major Collector   | 0.604                   | DERBY - A00531007        | 0.604 of 0.604          | DISTRICT | TOWN  | Date: 05/21/14               | ROUTE                        |
| Unknown  Bituminous  Macadam  Plant Mix  Cold Plane and  Reclaimed Base | 6 — 11 — 16                                                                                                                                                                                                                                                                                                                                                                                                                                                                                                                                                                                                                                                                                                                                                                                                                                                                                                                                                                                                                                                                                                                                                                                                                                                                                                                                                                                                                                                                                                                                                                                                                                                                                                                                                                                                                                                                                                                                                                                                                                                                                                                    | Grades   | Traffic Counters | Crash Locations                                      |                                    |                         |                          |                         |          |       | 1 of 1                       | ALT-5                        |
| Skinny Mix  Skinny Mix  Concrete  Bituminous  Concrete  Concrete        | Speed Zones  SPEED | grade up | (counter ID)     | Fatal Property Damage Only Injury Unknown Crash Type |                                    |                         |                          |                         | 9        | DERBY | TWN mileage:<br>0.0 to 0.604 | ETE mileage:<br>0.0 to 0.604 |
| Concrete                                                                | 25 30 35 40 45 50 55 60 65                                                                                                                                                                                                                                                                                                                                                                                                                                                                                                                                                                                                                                                                                                                                                                                                                                                                                                                                                                                                                                                                                                                                                                                                                                                                                                                                                                                                                                                                                                                                                                                                                                                                                                                                                                                                                                                                                                                                                                                                                                                                                                     |          |                  |                                                      |                                    | Total Mileage: 0.604 mi |                          | Total Mileage: 0.604 mi |          |       | 0.0 to 0.004                 |                              |