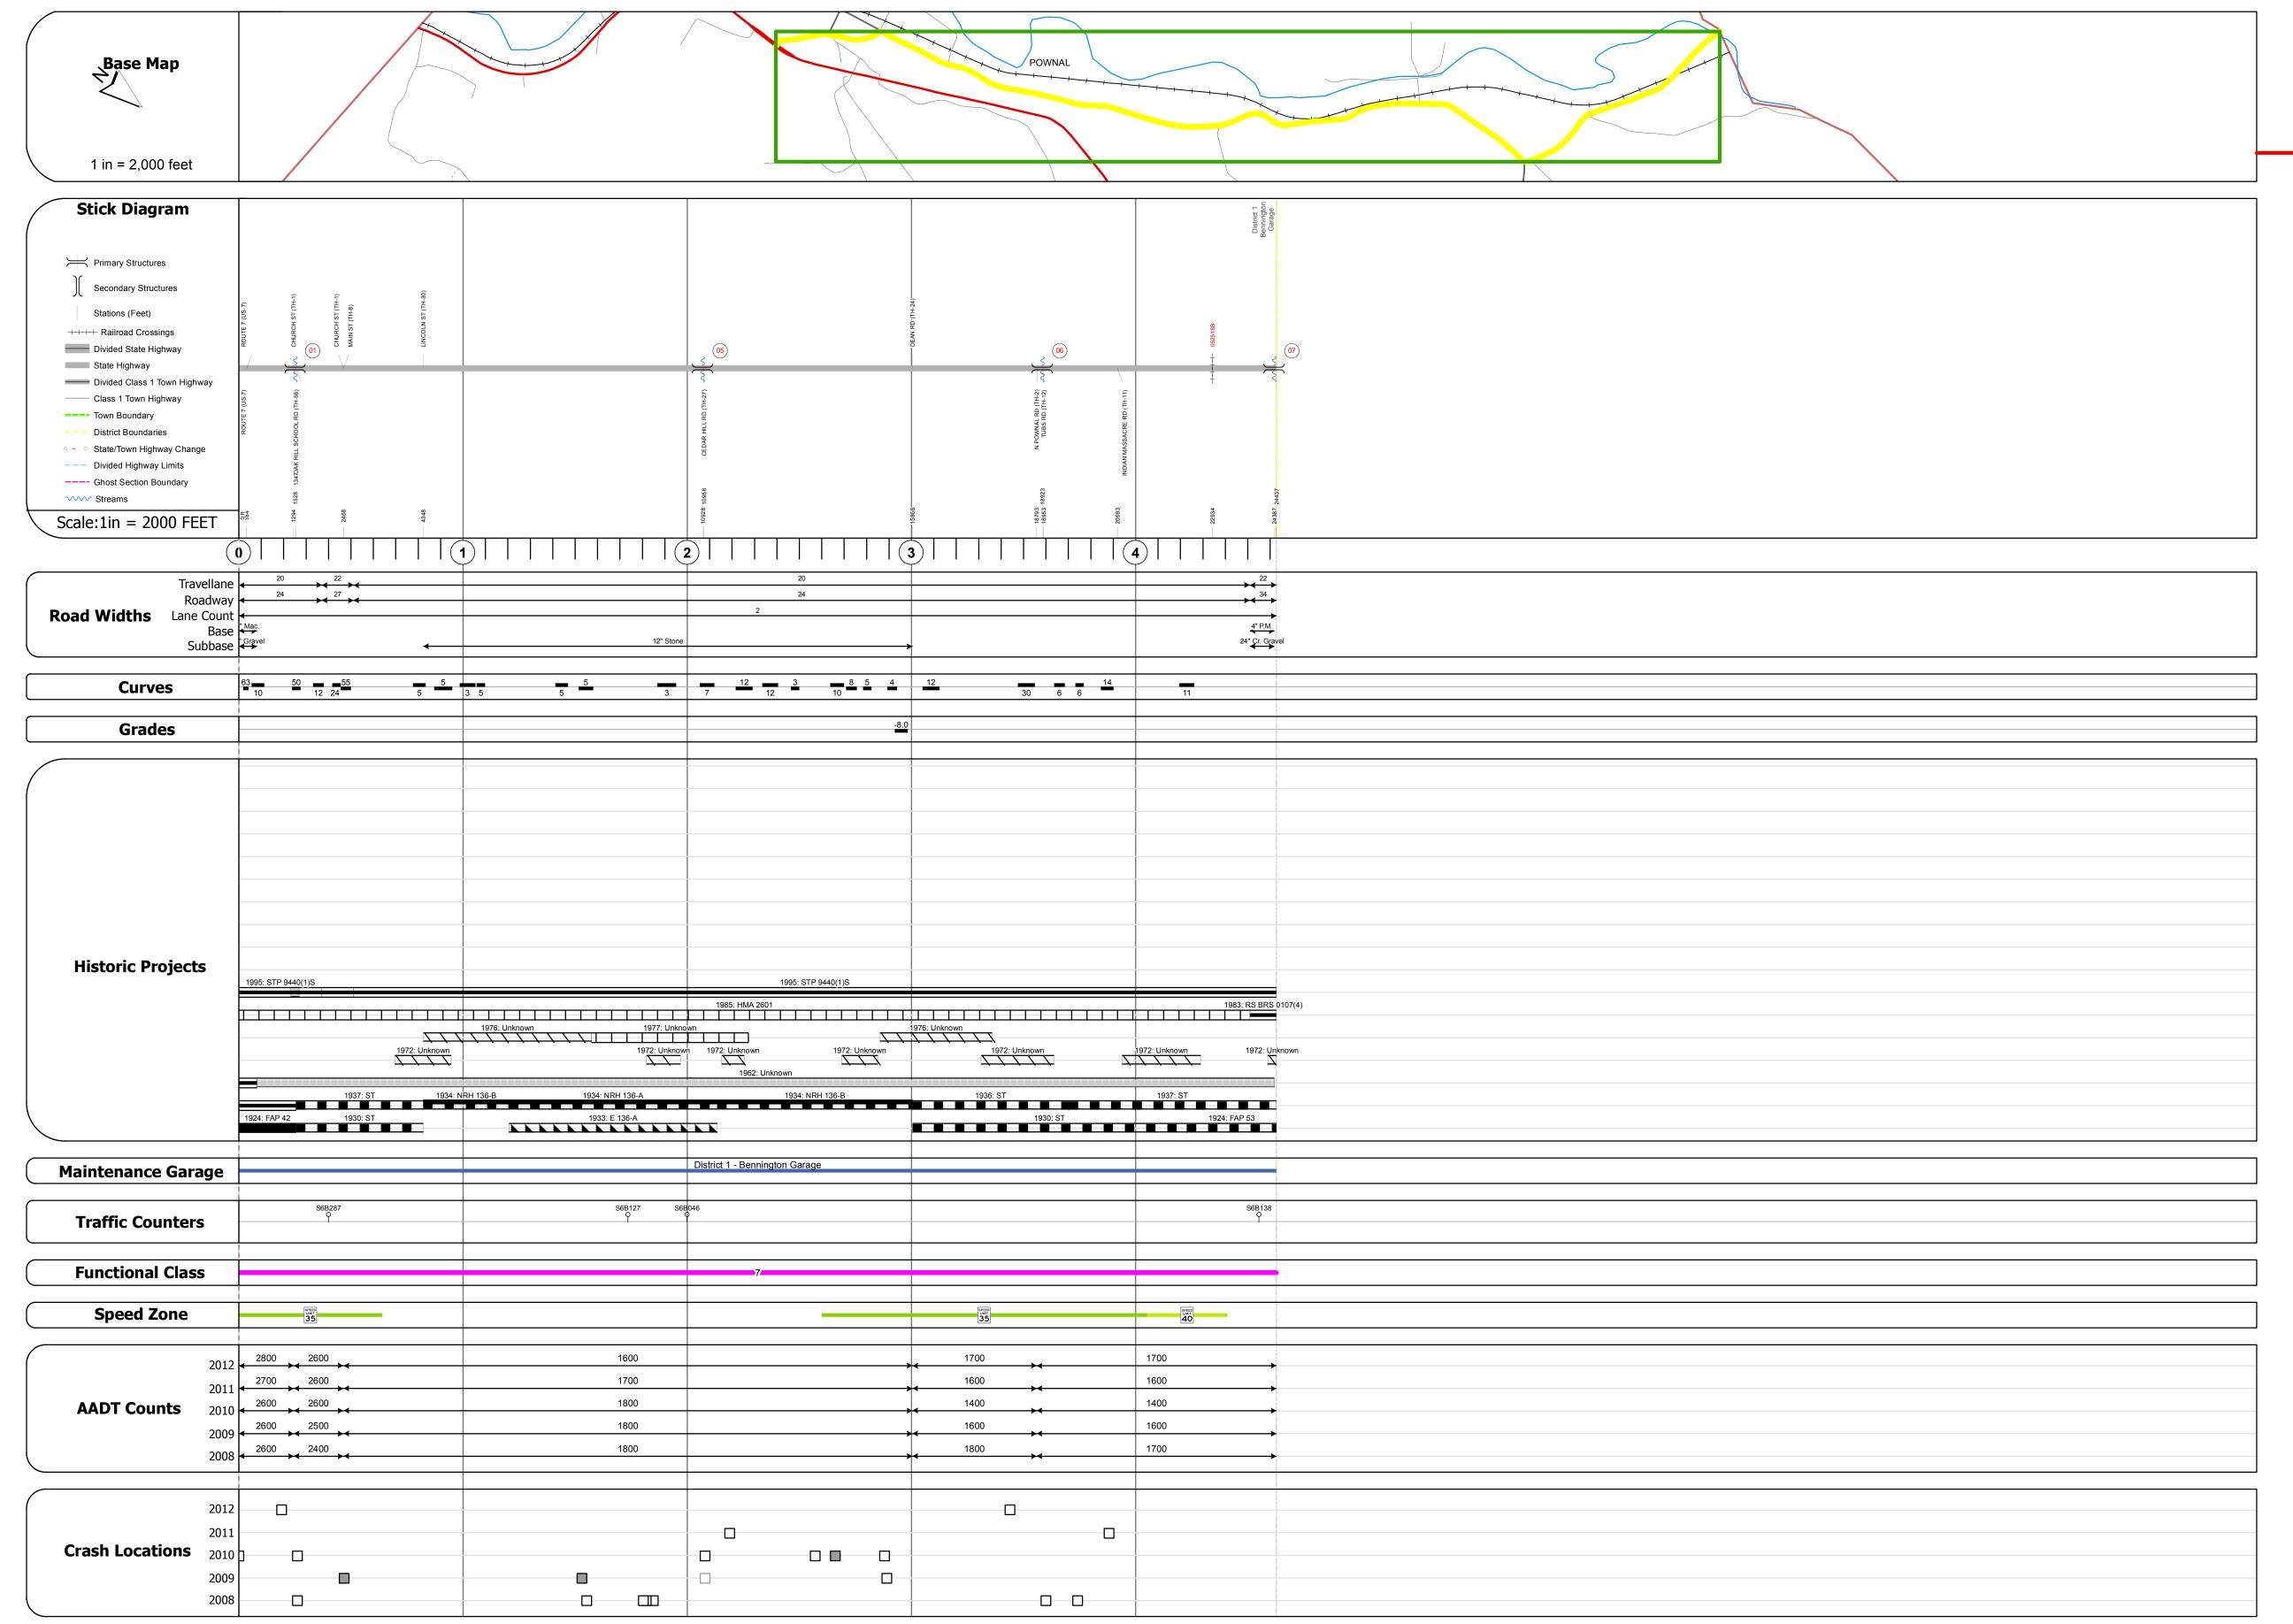

## **Route Log Progress Chart**

Please Note: Errors and Omissions May Exist.
Contact the VTrans Mapping Unit with questions or concerns.

**DRAFT** 

DISTRICT TOWN ROUTE

1 POWNAL VT-346

**DESCRIPTION BLOCK** 

Culvert 1: Culvert - 2007

Length: 8' Width: 29.2'

Culvert 5: Culvert - 1919

Length: 16'

Length: 25' Width: 22.5'

Width: 39.0'

Under Clearance: 6.0'

Maintenance: State

Under Clearance: 9.0'

Facility Carried: VT346

Bridge Type: RC BOX
Features Intersected: BROOK

Maintenance: State

Surface: Bituminous

Surface: Bituminous

Facility Carried: VT346

Structure No. 300107000102081

Bridge Type: PRECAST SEG. BOX Features Intersected: LADD BROOK

Structure No. 300107000502081

Girder and floorbeam system - 1910

Bridge Type: ENC STL IBM/FBM/SLAB

Structure No. 200107000602082

Facility Carried: VT 00346 ML

Features Intersected: BROOK

Maintenance/Ownership: State

Facility Carried: VT 00346 ML

Maintenance/Ownership: State

Stringer/multi-beam or girder - 1983 Structure No. 200107000702082

Bridge Type: 2SPN CONT CURVED GIR Features Intersected: HOOSIC RIVER

| TOWN | Date: 11/16/13 | ROUTE  |
|------|----------------|--------|
|      | 1 of 1         | VT-346 |