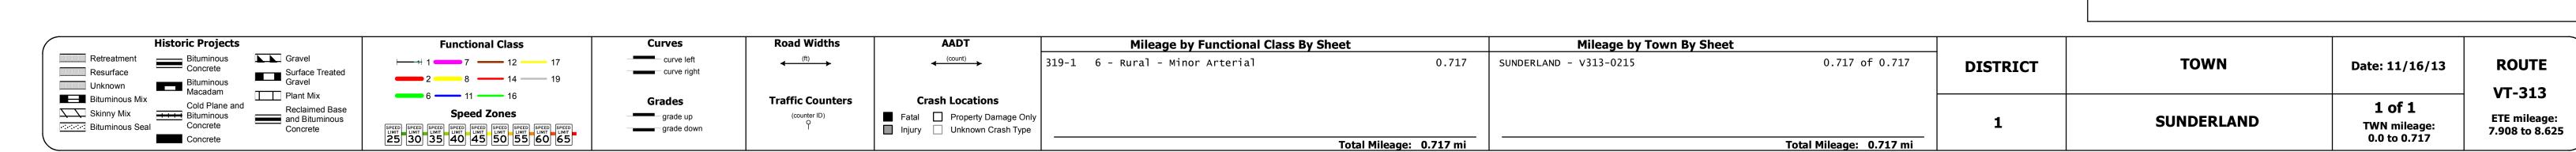

## **DISTRICT TOWN ROUTE DRAFT Route Log Progress Chart** Please Note: Errors and Omissions May Exist. **SUNDERLAND** VT-313 Contact the VTrans Mapping Unit with questions or concerns. **Base Map** SUNDERLAND ARLINGTON ARLINGTON GLASTENBURY 1 in = 2,000 feet Stick Diagram Primary Structures Secondary Structures Stations (Feet) +++++ Railroad Crossings Divided State Highway State Highway Divided Class 1 Town Highway ——— Class 1 Town Highway --- Town Boundary – – District Boundaries - O State/Town Highway Change --- Divided Highway Limits ---- Ghost Section Boundary >>>> Streams 1506 2421 2706 3462 3687 41755 Scale:1in = 2000 FEETTravellane Road Widths Lane Count Subbase • Curves Grades **Historic Projects** 2005: STP 2223(1)S Maintenance Garage **Traffic Counters Functional Class** Speed Zone **AADT Counts**