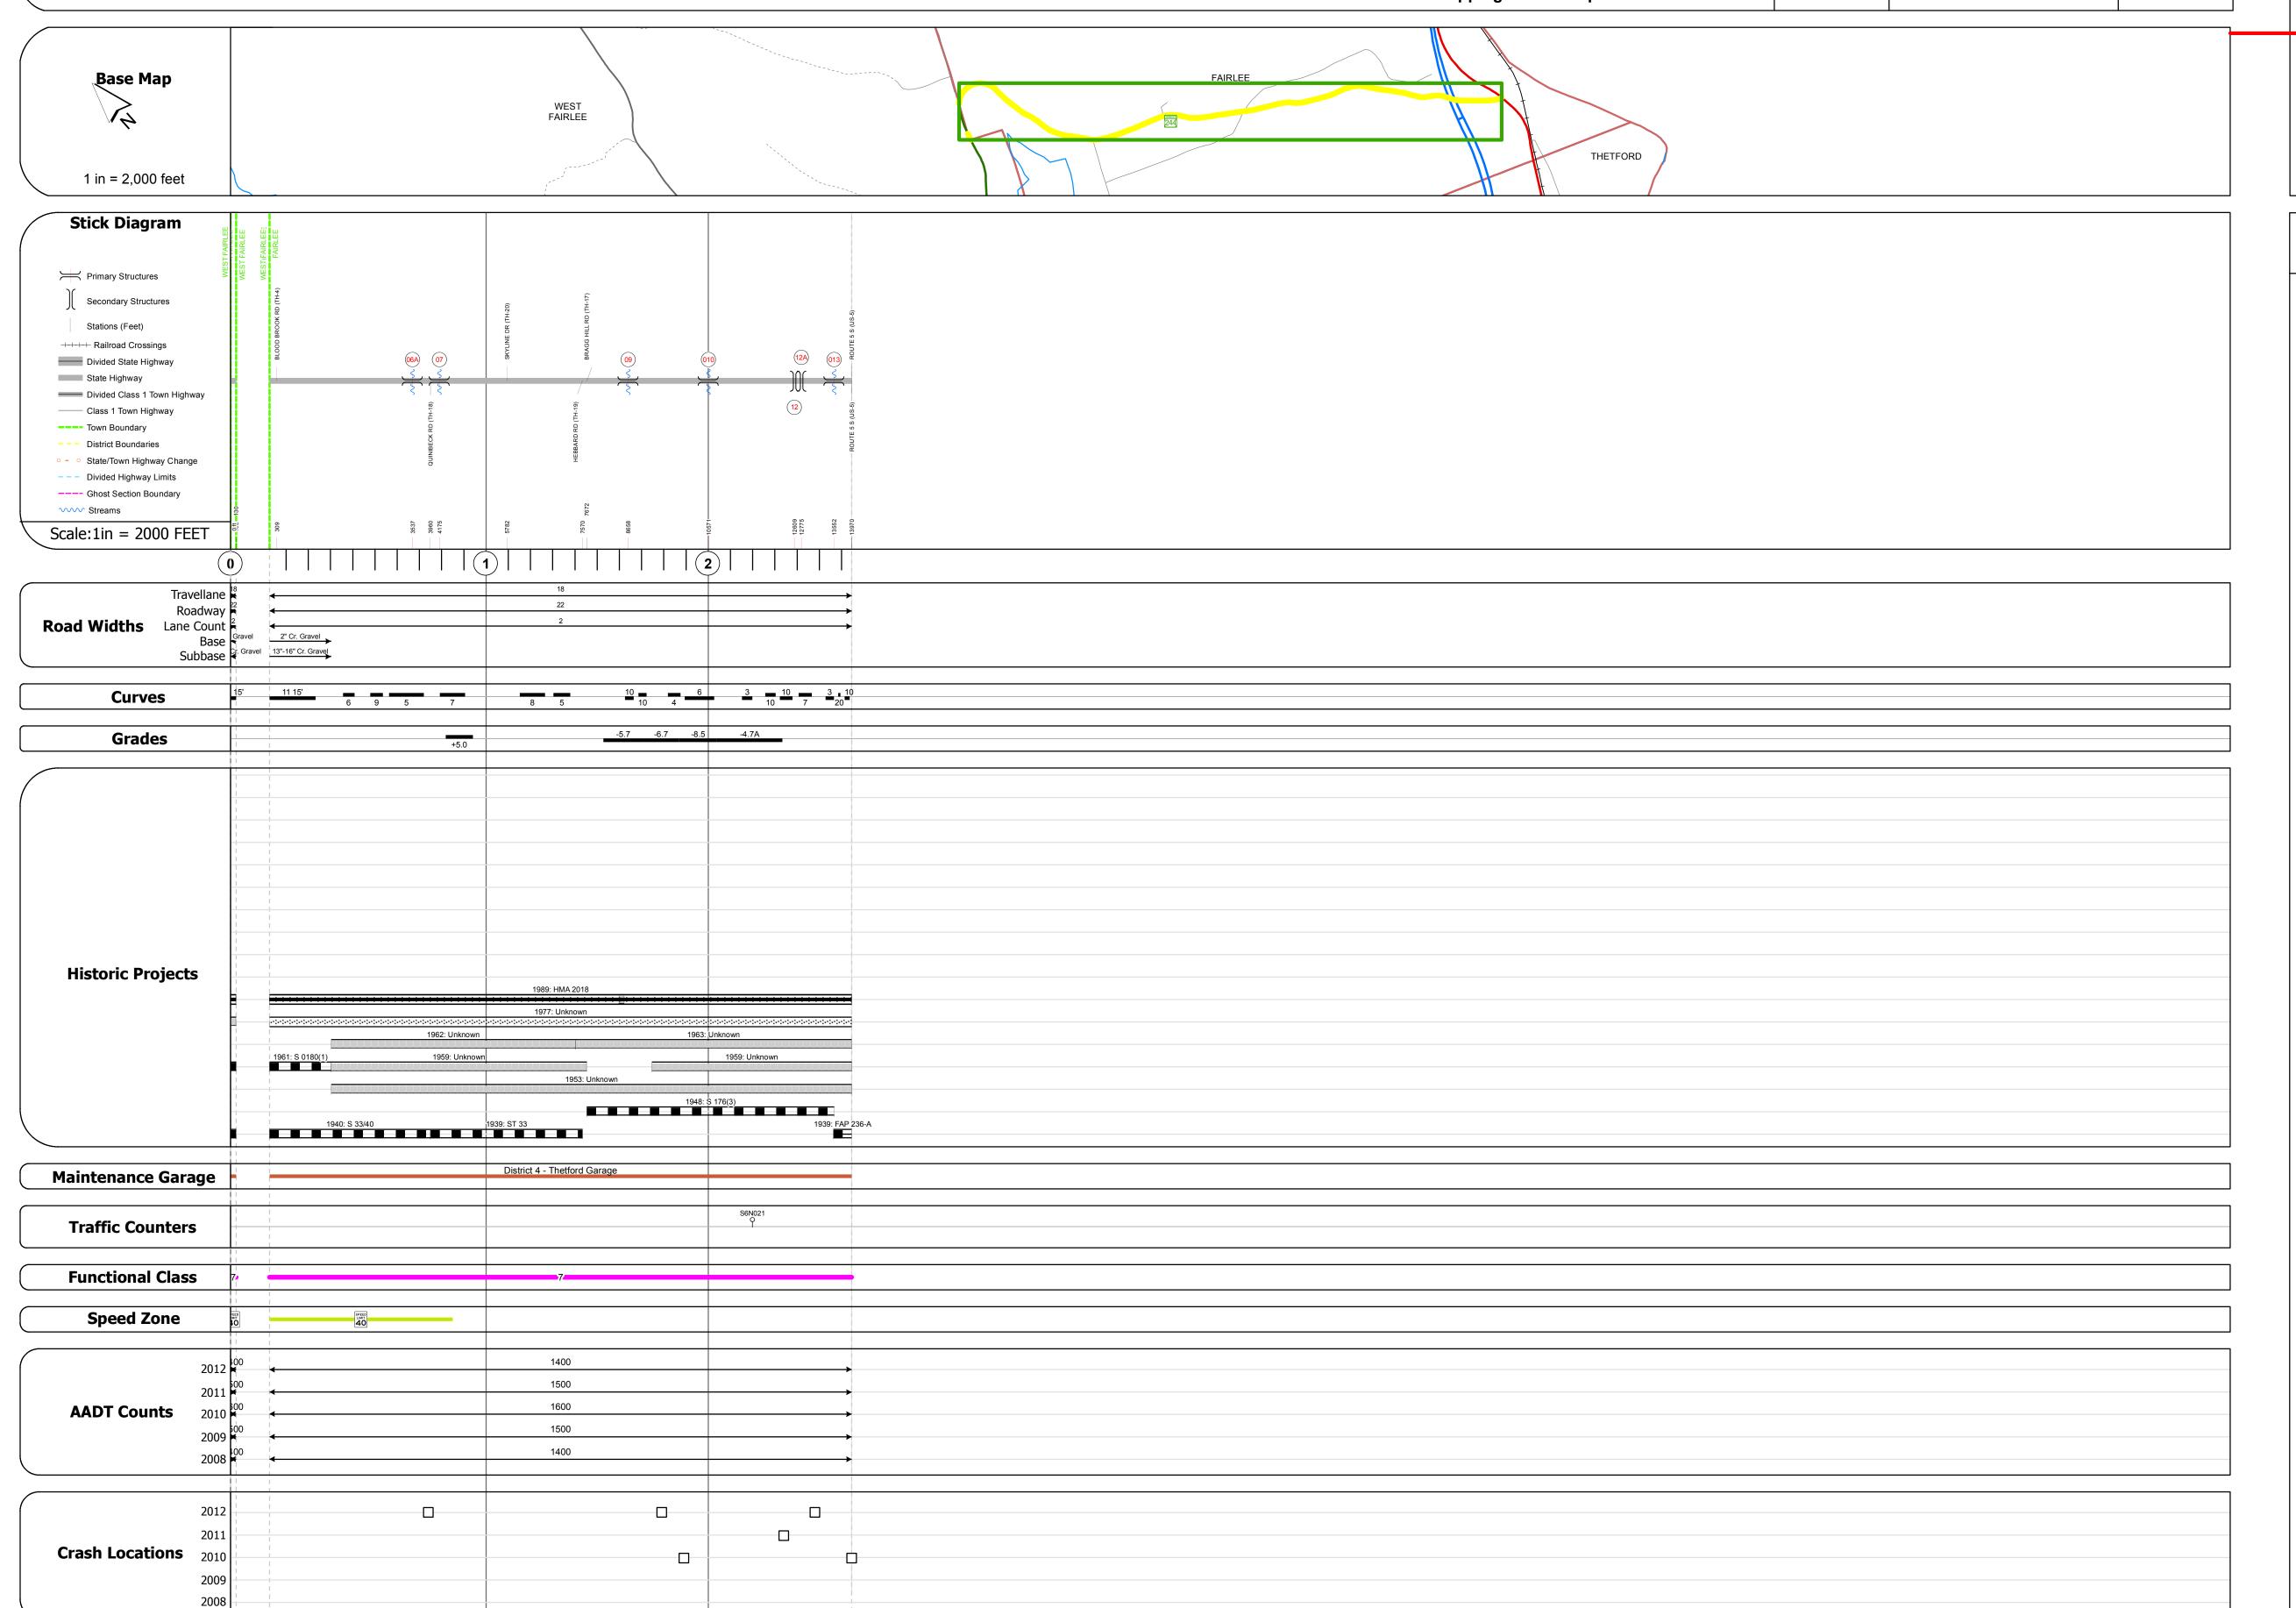

## **Route Log Progress Chart**

**DRAFT** Please Note: Errors and Omissions May Exist. Contact the VTrans Mapping Unit with questions or concerns.

**DISTRICT ROUTE TOWN** VT-244 **FAIRLEE** 

**DESCRIPTION BLOCK** 

Culvert 6A: Culvert - 0 Structure No. 300178006A09061 Length: 6' Under Clearance: 6.5' Facility Carried: VT 244 Bridge Type: ACCGMP Features Intersected: BROOK Maintenance: State Culvert 7:

Culvert - 1939 Structure No. 300178000709061 Length: 8' Width: 29.1' Under Clearance: 5.0' Facility Carried: VT244 Bridge Type: RC BOX Features Intersected: BROOK Surface: Bituminous Maintenance: State

Culvert 9: Culvert - 2009 Structure No. 300178000909061 Length: 8' Under Clearance: 4.5' Facility Carried: VT244 Bridge Type: PRECAST SEG. BOX Features Intersected: BROOK Maintenance: State

Culvert 10: Culvert - 1948 Structure No. 300178001009061 Length: 6' Under Clearance: 4.0' Facility Carried: VT244 Bridge Type: ACCGMP Features Intersected: CATTLE PASS Maintenance: State

Stringer/multi-beam or girder - 1971 Structure No. 200091055S09062 Length: 242' Height: 0.0' Facility Carried: I 00091 ML Bridge Type: 3SP CONT ROLLED BEAM Features Intersected: I 91 OVER VT.244

Bridge 12A: Stringer/multi-beam or girder - 1971 Structure No. 200091055N09062 Length: 242' Height: 0.0' Weight Limit: 0 Facility Carried: I 00091 ML Bridge Type: 3SP CONT ROLLED BEAM Features Intersected: I 91 OVER VT.244

Culvert 13: Culvert - 1948 Structure No. 300178001309061 Length: 6' Facility Carried: VT244 Bridge Type: ACCGMP
Features Intersected: BROOK Maintenance: State

**DISTRICT** 

**ROUTE** 

**VT-244** 

ETE mileage:

2.844 to 5.64