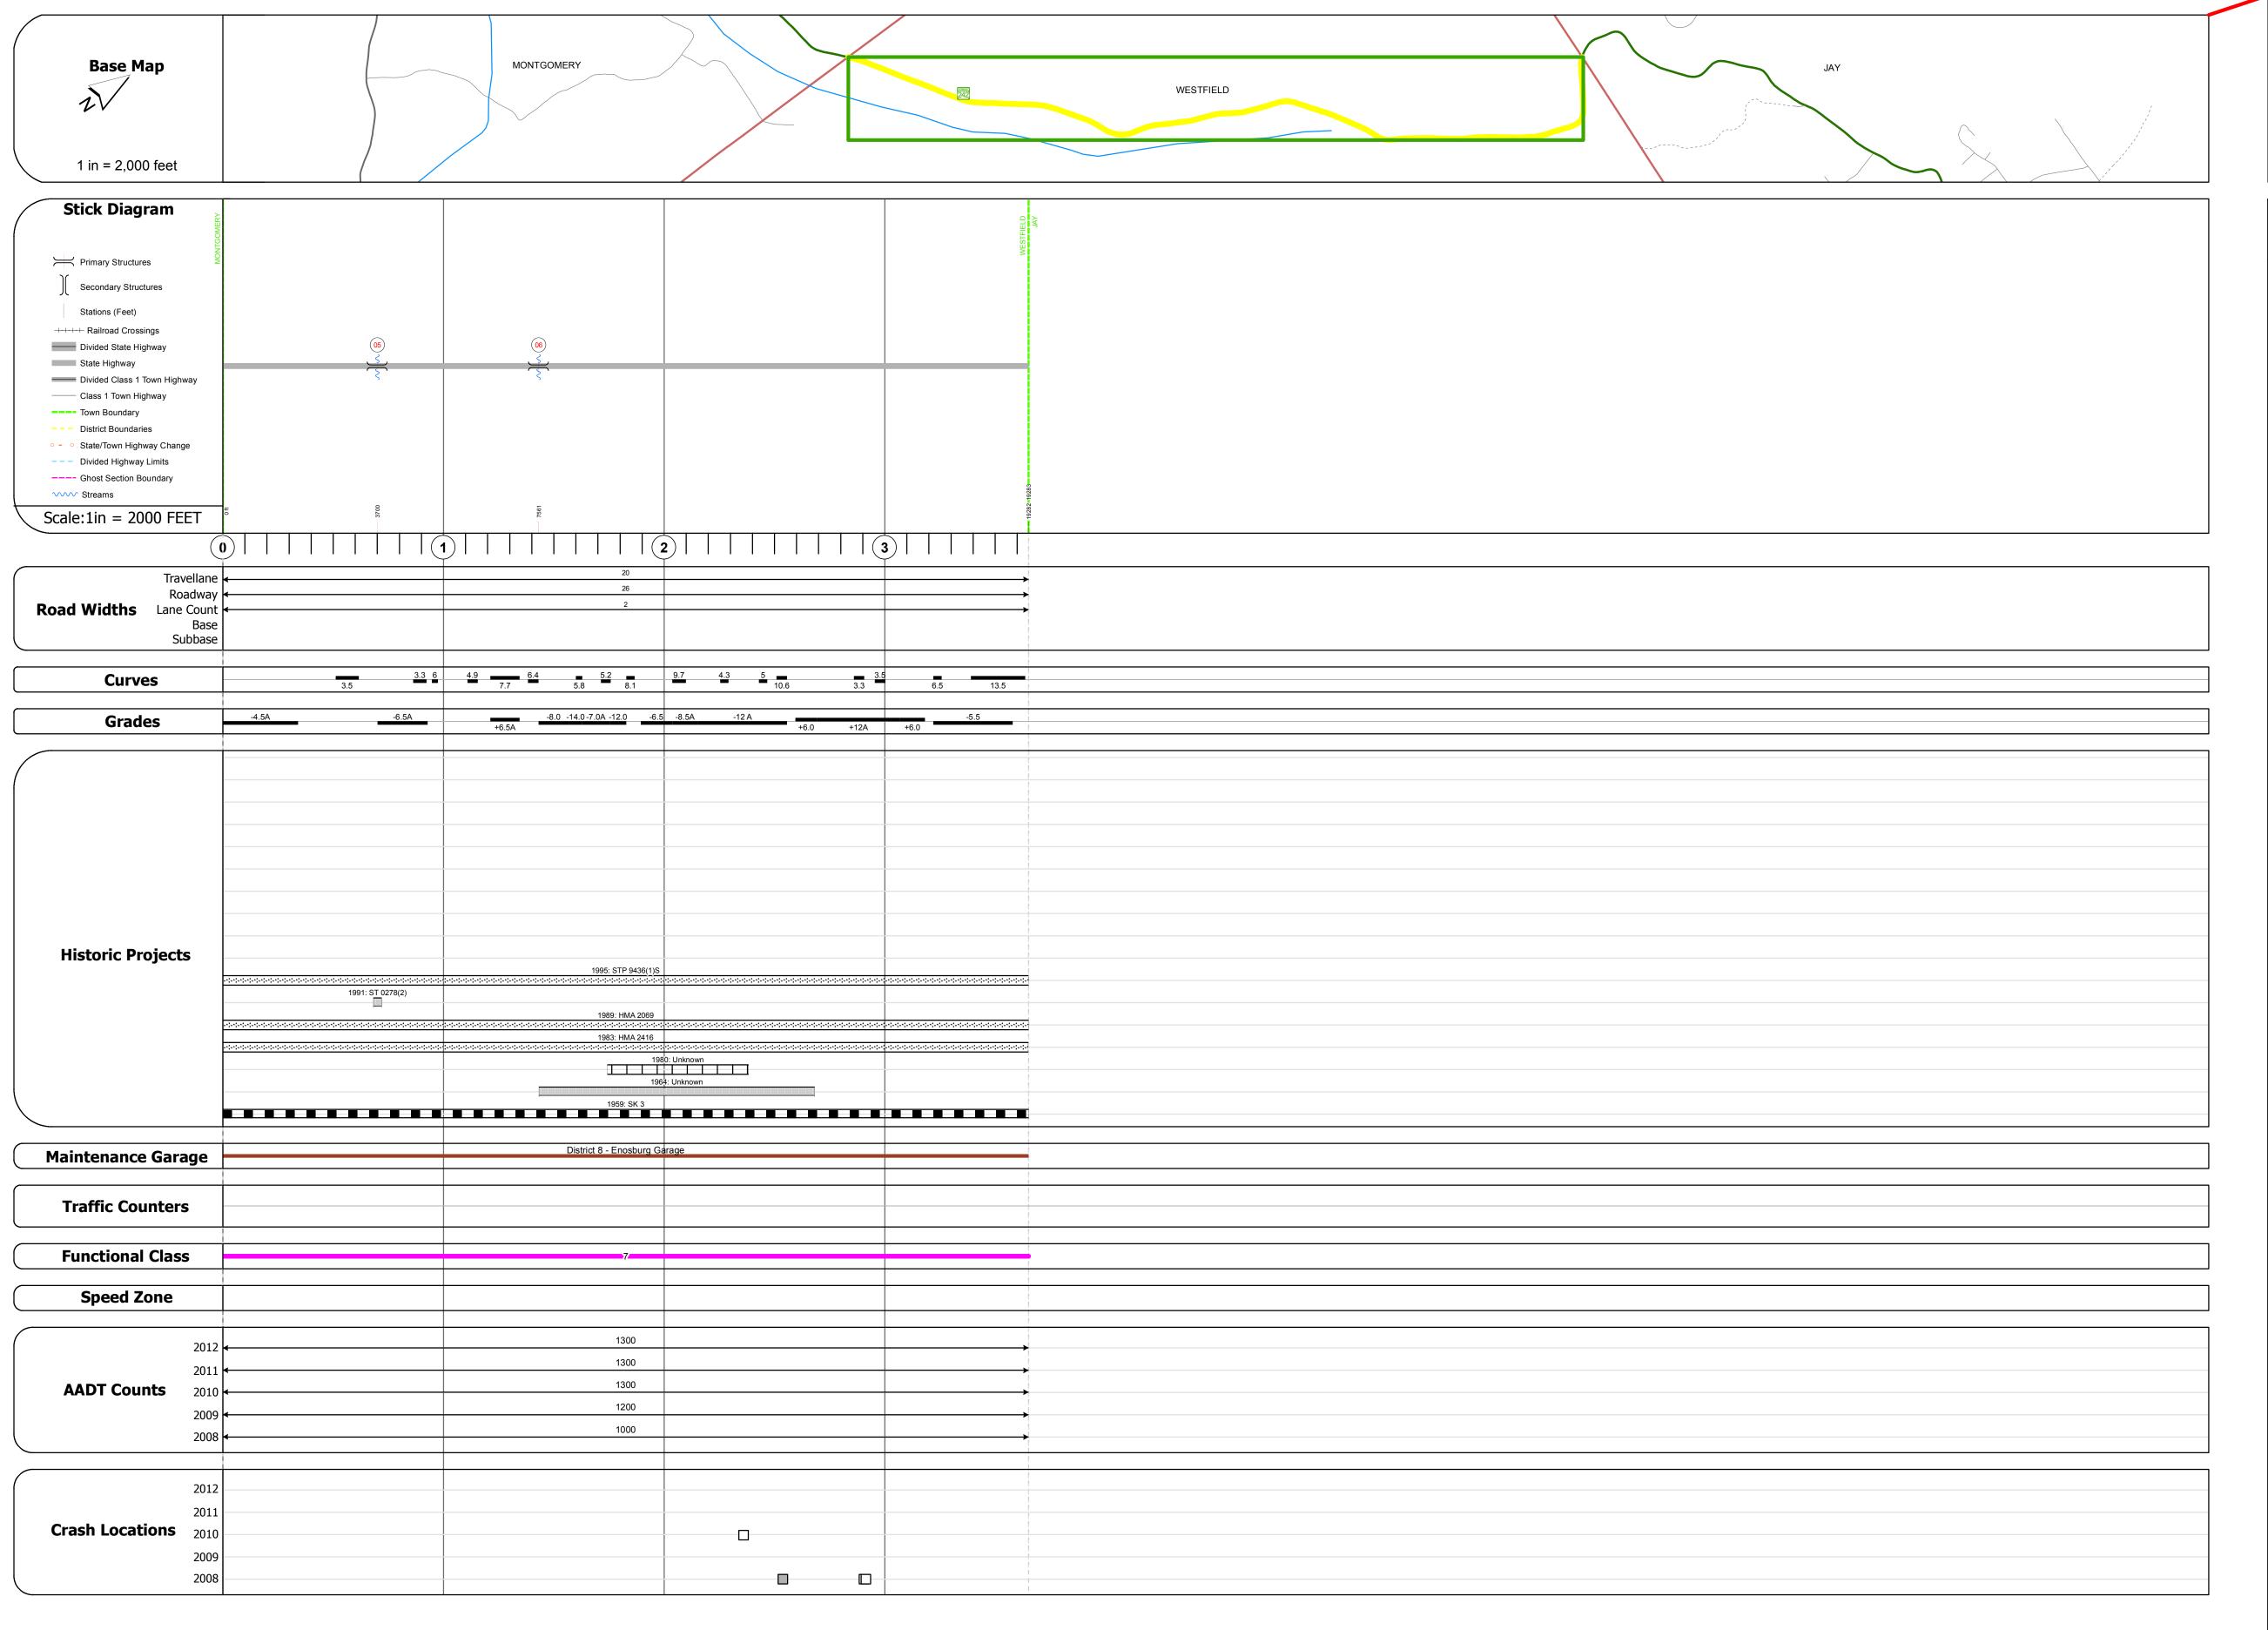

## **Route Log Progress Chart**

Please Note: Errors and Omissions May Exist.
Contact the VTrans Mapping Unit with questions or concerns.

DISTRICT TOWN ROUTE

9 WESTFIELD VT-242

## **DESCRIPTION BLOCK**

Culvert 5:
Culvert - 1991
Structure No. 300278000510181
Length: 6'
Under Clearance: 6.0'
Facility Carried: VT242
Bridge Type: MULTI PLATE PIPE
Features Intersected: BROOK
Maintenance: State

Culvert 6:
Culvert - 1959
Structure No. 301018000610181
Length: 6'
Under Clearance: 6.0'
Facility Carried: VT242
Bridge Type: ACCGMP
Features Intersected: BROOK
Maintenance: State

| Historic Projects                                                 | Functional Class                                                                                                                                                                                                                                                                                                                                                                                                                                                                                                                                                                                                                                                                                                                                                                                                                                                                                                                                                                                                                                                                                                                                                                                                                                                                                                                                                                                                                                                                                                                                                                                                                                                                                                                                                                                                                                                                                                                                                                                                                                                                                                              | Curves                 | Road Widths                   | AADT                                           | Mileage by Functional Class By Shee | et                      | Mileage by Town By Sheet |                         |          |           |                              |                |
|-------------------------------------------------------------------|-------------------------------------------------------------------------------------------------------------------------------------------------------------------------------------------------------------------------------------------------------------------------------------------------------------------------------------------------------------------------------------------------------------------------------------------------------------------------------------------------------------------------------------------------------------------------------------------------------------------------------------------------------------------------------------------------------------------------------------------------------------------------------------------------------------------------------------------------------------------------------------------------------------------------------------------------------------------------------------------------------------------------------------------------------------------------------------------------------------------------------------------------------------------------------------------------------------------------------------------------------------------------------------------------------------------------------------------------------------------------------------------------------------------------------------------------------------------------------------------------------------------------------------------------------------------------------------------------------------------------------------------------------------------------------------------------------------------------------------------------------------------------------------------------------------------------------------------------------------------------------------------------------------------------------------------------------------------------------------------------------------------------------------------------------------------------------------------------------------------------------|------------------------|-------------------------------|------------------------------------------------|-------------------------------------|-------------------------|--------------------------|-------------------------|----------|-----------|------------------------------|----------------|
| Retreatment Resurface  Bituminous Concrete Surface Treated Gravel | → 1                                                                                                                                                                                                                                                                                                                                                                                                                                                                                                                                                                                                                                                                                                                                                                                                                                                                                                                                                                                                                                                                                                                                                                                                                                                                                                                                                                                                                                                                                                                                                                                                                                                                                                                                                                                                                                                                                                                                                                                                                                                                                                                           | curve left             | <b>←</b> (ft)                 | ← (count)                                      | 0278 7 - Rural - Major Collector    | 3.652                   | WESTFIELD - V242-1018    | 3.652 of 3.652          | DISTRICT | TOWN      | Date: 11/16/13               | ROUTE          |
| Unknown Bituminous Macadam Plant Mix  Cold Plans and              | 6 — 11 — 16                                                                                                                                                                                                                                                                                                                                                                                                                                                                                                                                                                                                                                                                                                                                                                                                                                                                                                                                                                                                                                                                                                                                                                                                                                                                                                                                                                                                                                                                                                                                                                                                                                                                                                                                                                                                                                                                                                                                                                                                                                                                                                                   | 0.4.                   | Tunffin Country               | Coash Lagations                                |                                     |                         |                          |                         |          |           |                              | VT-242         |
| Skinny Mix  Bituminous  Reclaimed Base and Bituminous             | Speed Zones                                                                                                                                                                                                                                                                                                                                                                                                                                                                                                                                                                                                                                                                                                                                                                                                                                                                                                                                                                                                                                                                                                                                                                                                                                                                                                                                                                                                                                                                                                                                                                                                                                                                                                                                                                                                                                                                                                                                                                                                                                                                                                                   | Grades  ————— grade up | Traffic Counters (counter ID) | Crash Locations  ■ Fatal □ Property Damage Onl | у                                   |                         |                          |                         | a        | WESTFIELD | 1 of 1                       | ETE mileage:   |
| Electric Bituminous Seal Concrete Concrete Concrete               | SPEED | grade down             | Y                             | ☐ Injury ☐ Unknown Crash Type                  |                                     | Total Mileage: 3.652 mi |                          | Total Mileage: 3.652 mi | 9        | WESTITED  | TWN mileage:<br>0.0 to 3.652 | 3.816 to 7.468 |