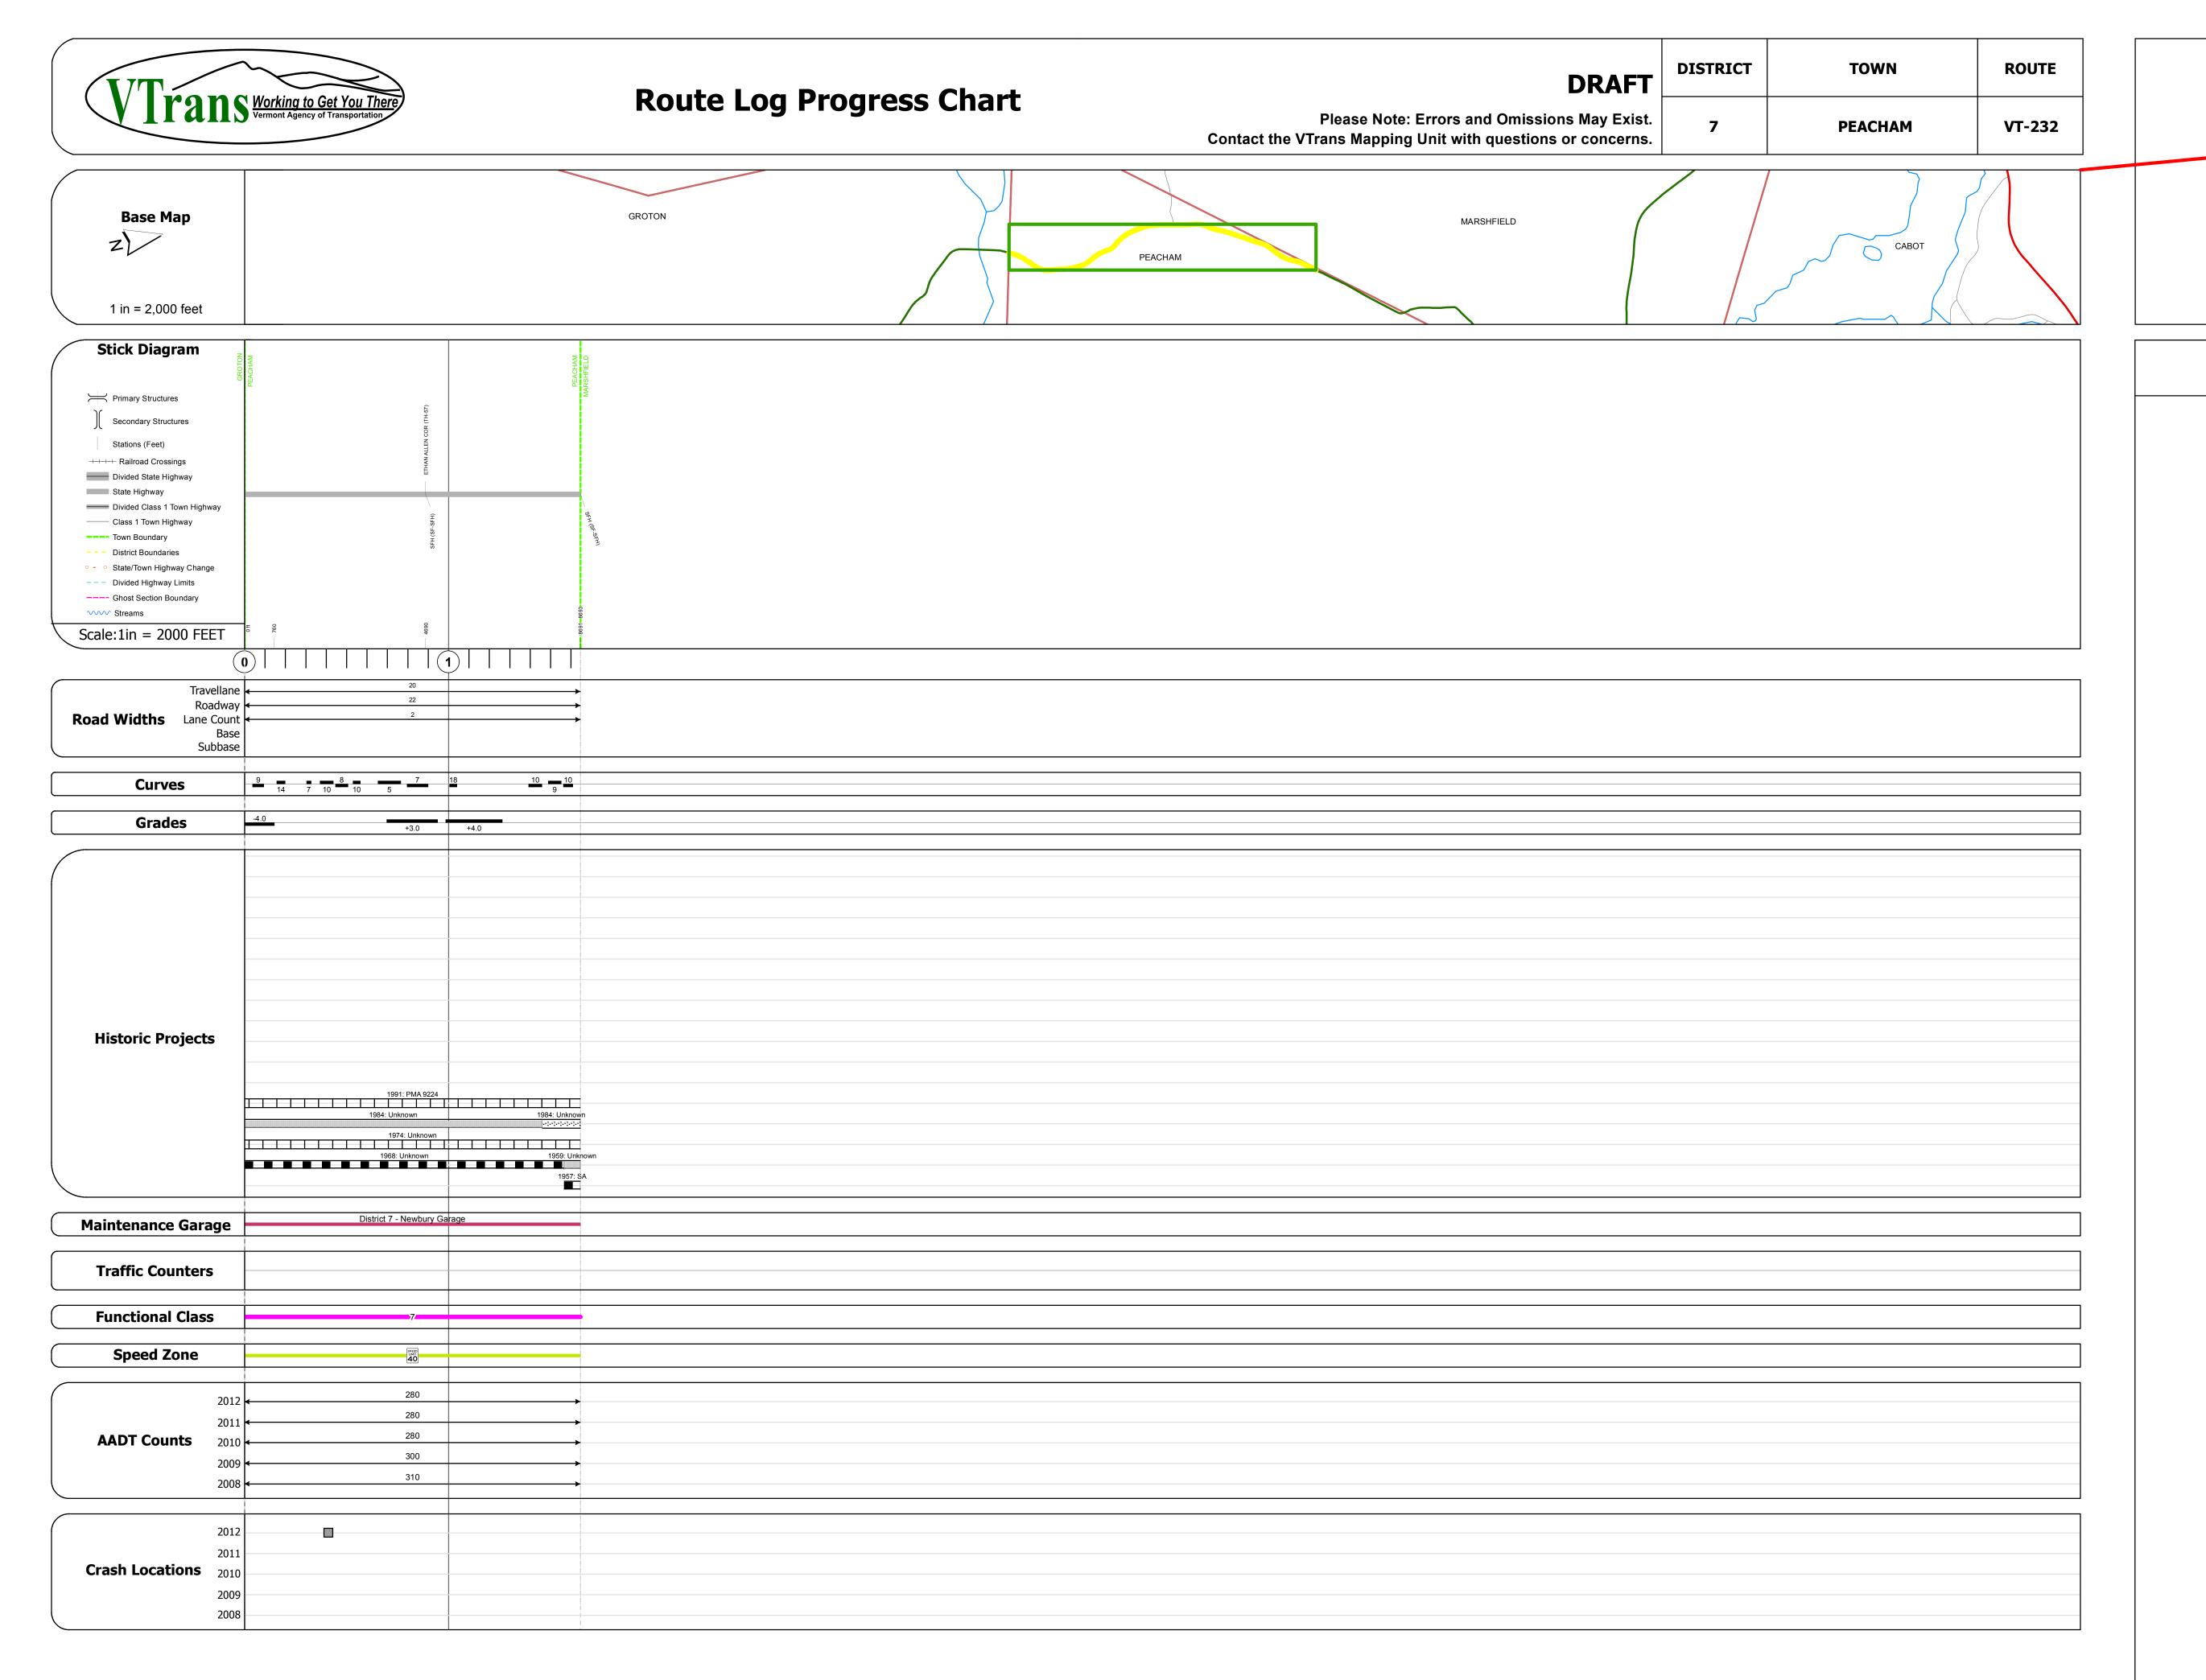

| Historic Projects                         | Functional Class                                                                                                                                                                                                                                                                                                                                                                                                                                                                                                                                                                                                                                                                                                                                                                                                                                                                                                                                                                                                                                                                                                                                                                                                                                                                                                                                                                                                                                                                                                                                                                                                                                                                                                                                                                                                                                                                                                                                                                                                                                                                                                              | Curves      | Road Widths      | AADT                       | Mileage by Functional            | Class By Sheet | Mileage by Town By Sheet |                |          |         |                  |                                       |
|-------------------------------------------|-------------------------------------------------------------------------------------------------------------------------------------------------------------------------------------------------------------------------------------------------------------------------------------------------------------------------------------------------------------------------------------------------------------------------------------------------------------------------------------------------------------------------------------------------------------------------------------------------------------------------------------------------------------------------------------------------------------------------------------------------------------------------------------------------------------------------------------------------------------------------------------------------------------------------------------------------------------------------------------------------------------------------------------------------------------------------------------------------------------------------------------------------------------------------------------------------------------------------------------------------------------------------------------------------------------------------------------------------------------------------------------------------------------------------------------------------------------------------------------------------------------------------------------------------------------------------------------------------------------------------------------------------------------------------------------------------------------------------------------------------------------------------------------------------------------------------------------------------------------------------------------------------------------------------------------------------------------------------------------------------------------------------------------------------------------------------------------------------------------------------------|-------------|------------------|----------------------------|----------------------------------|----------------|--------------------------|----------------|----------|---------|------------------|---------------------------------------|
| etreatment Bituminous Gravel              | ├── <del>+</del> 1                                                                                                                                                                                                                                                                                                                                                                                                                                                                                                                                                                                                                                                                                                                                                                                                                                                                                                                                                                                                                                                                                                                                                                                                                                                                                                                                                                                                                                                                                                                                                                                                                                                                                                                                                                                                                                                                                                                                                                                                                                                                                                            | curve left  | <b>←</b> (ft)    | (count)                    | 0217 7 - Rural - Major Collector | 1.646          | PEACHAM - V232-0309      | 1.646 of 1.646 | DISTRICT | TOWN    | Date: 11/16/13   | ROUT                                  |
| esurface Concrete Surface Treated Gravel  | 2 8 — 14 — 19                                                                                                                                                                                                                                                                                                                                                                                                                                                                                                                                                                                                                                                                                                                                                                                                                                                                                                                                                                                                                                                                                                                                                                                                                                                                                                                                                                                                                                                                                                                                                                                                                                                                                                                                                                                                                                                                                                                                                                                                                                                                                                                 | curve right |                  |                            |                                  |                |                          |                | DISTRICT | 101111  | Dutci 11, 10, 15 | i i i i i i i i i i i i i i i i i i i |
| known Bituminous Gravel Macadam Plant Mix | 6 11 16                                                                                                                                                                                                                                                                                                                                                                                                                                                                                                                                                                                                                                                                                                                                                                                                                                                                                                                                                                                                                                                                                                                                                                                                                                                                                                                                                                                                                                                                                                                                                                                                                                                                                                                                                                                                                                                                                                                                                                                                                                                                                                                       |             |                  |                            |                                  |                |                          |                |          |         |                  | VT-232                                |
| ituminous Mix                             | 0 11 10                                                                                                                                                                                                                                                                                                                                                                                                                                                                                                                                                                                                                                                                                                                                                                                                                                                                                                                                                                                                                                                                                                                                                                                                                                                                                                                                                                                                                                                                                                                                                                                                                                                                                                                                                                                                                                                                                                                                                                                                                                                                                                                       | Grades      | Traffic Counters | Crash Locations            |                                  |                |                          |                |          |         | 1 of 1           |                                       |
| sinny Mix Bituminous Reclaimed Base       | Speed Zones                                                                                                                                                                                                                                                                                                                                                                                                                                                                                                                                                                                                                                                                                                                                                                                                                                                                                                                                                                                                                                                                                                                                                                                                                                                                                                                                                                                                                                                                                                                                                                                                                                                                                                                                                                                                                                                                                                                                                                                                                                                                                                                   | grade up    | (counter ID)     | Fatal Property Damage Only | v                                |                |                          |                | _        | DEACHAM | 1 of 1           | ETE milea                             |
| uminous Seal Concrete Concrete            | SPEED | grade down  | Y                | Injury Unknown Crash Type  |                                  |                |                          |                | /        | PEACHAM | TWN mileage:     | 7.182 to 8                            |
| Concrete                                  | 25 30 35 40 45 50 55 60 65                                                                                                                                                                                                                                                                                                                                                                                                                                                                                                                                                                                                                                                                                                                                                                                                                                                                                                                                                                                                                                                                                                                                                                                                                                                                                                                                                                                                                                                                                                                                                                                                                                                                                                                                                                                                                                                                                                                                                                                                                                                                                                    |             |                  |                            | Total Mileage: 1.646 mi          |                | Total Mileage: 1.646 mi  |                |          |         | 0.0 to 1.646     |                                       |