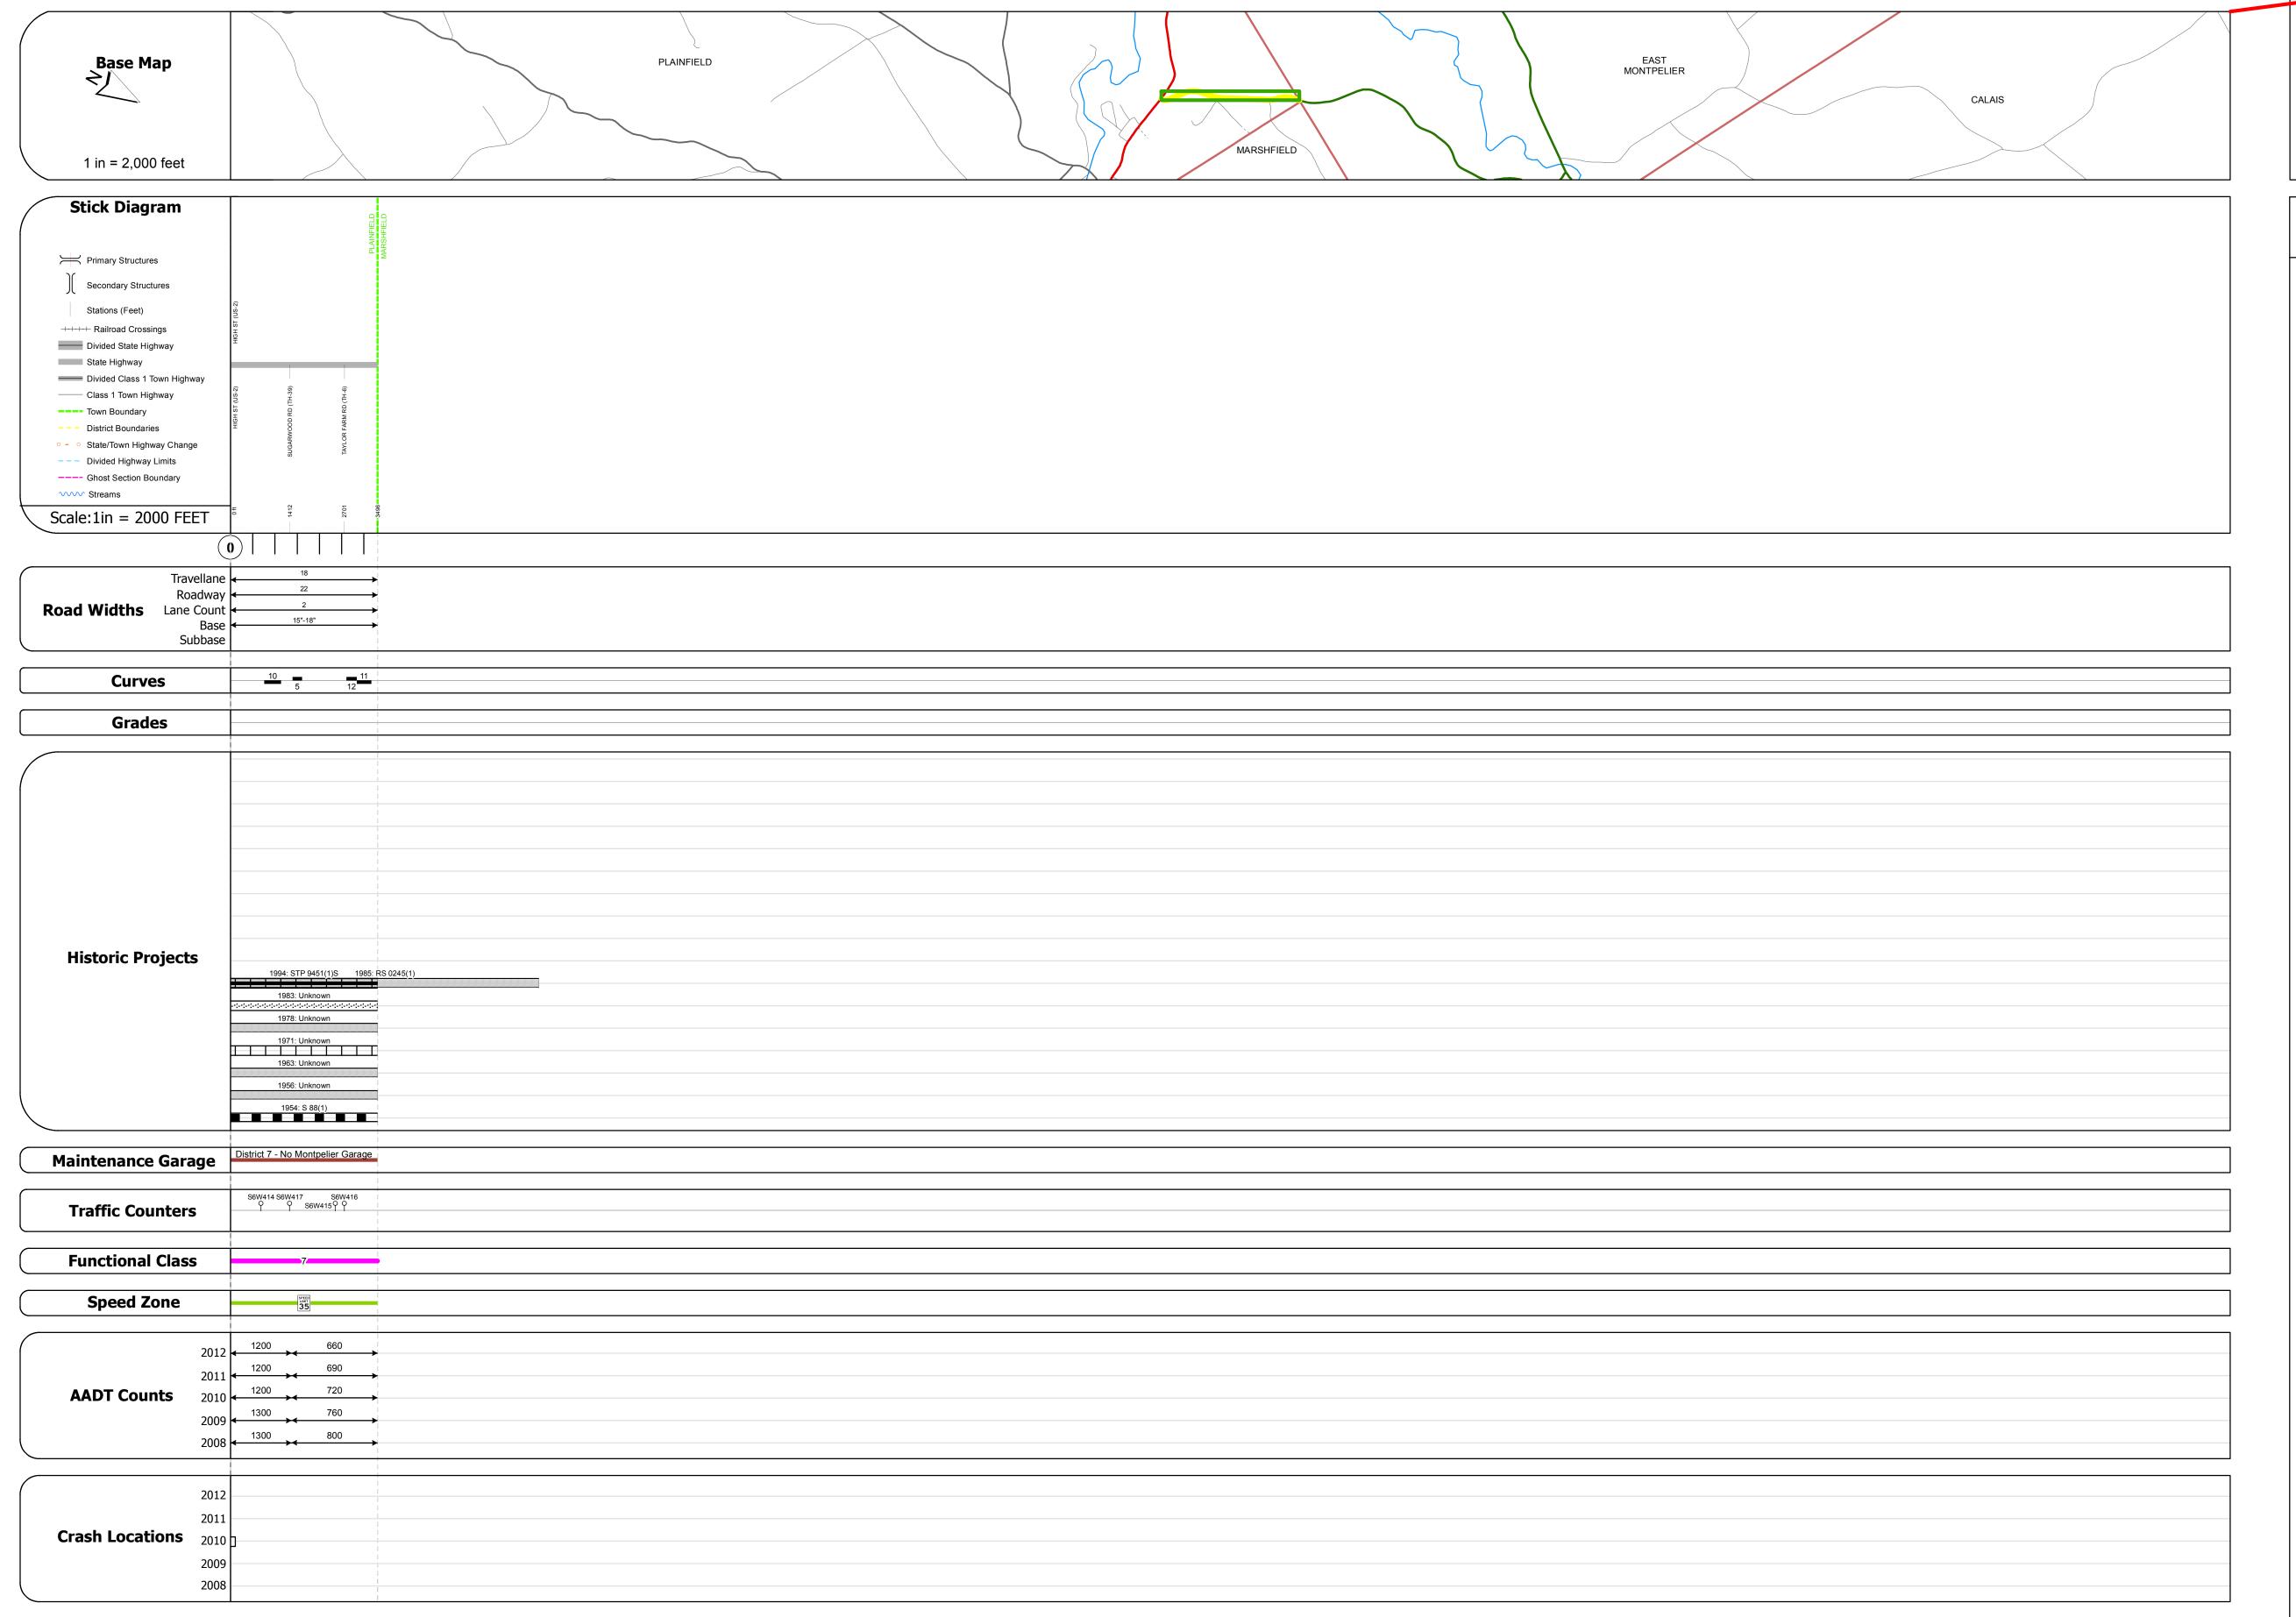

## **Route Log Progress Chart**

Please Note: Errors and Omissions May Exist.
Contact the VTrans Mapping Unit with questions or concerns.

DISTRICT TOWN ROUTE

6 PLAINFIELD VT-214

**DESCRIPTION BLOCK** 

| Historic Projects                         | Functional Class                                                                                                                                                                                                                                                                                                                                                                                                                                                                                                                                                                                                                                                                                                                                                                                                                                                                                                                                                                                                                                                                                                                                                                                                                                                                                                                                                                                                                                                                                                                                                                                                                                                                                                                                                                                                                                                                                                                                                                                                                                                                                                              | Curves      | Road Widths      | AADT                          | Mileage by Functional Class By Sheet |                 | Mileage by Town By Sheet |                         |           |            |                |              |
|-------------------------------------------|-------------------------------------------------------------------------------------------------------------------------------------------------------------------------------------------------------------------------------------------------------------------------------------------------------------------------------------------------------------------------------------------------------------------------------------------------------------------------------------------------------------------------------------------------------------------------------------------------------------------------------------------------------------------------------------------------------------------------------------------------------------------------------------------------------------------------------------------------------------------------------------------------------------------------------------------------------------------------------------------------------------------------------------------------------------------------------------------------------------------------------------------------------------------------------------------------------------------------------------------------------------------------------------------------------------------------------------------------------------------------------------------------------------------------------------------------------------------------------------------------------------------------------------------------------------------------------------------------------------------------------------------------------------------------------------------------------------------------------------------------------------------------------------------------------------------------------------------------------------------------------------------------------------------------------------------------------------------------------------------------------------------------------------------------------------------------------------------------------------------------------|-------------|------------------|-------------------------------|--------------------------------------|-----------------|--------------------------|-------------------------|-----------|------------|----------------|--------------|
| Retreatment Bituminous Gravel             | ├── <del>+</del> 1 <b>──</b> ─ 7 <b>──</b> ─ 12 <b>──</b> ─ 17                                                                                                                                                                                                                                                                                                                                                                                                                                                                                                                                                                                                                                                                                                                                                                                                                                                                                                                                                                                                                                                                                                                                                                                                                                                                                                                                                                                                                                                                                                                                                                                                                                                                                                                                                                                                                                                                                                                                                                                                                                                                | curve left  | <b>←</b> (ft)    | (count)                       | 0245 7 - Rural - Major Collector     | 0.662           | PLAINFIELD - V214-1214   | 0.662 of 0.662          | DISTRICT  | TOWN       | Date: 11/15/13 | ROUTE        |
| Resurface Concrete Surface Treated Gravel | 2 8 — 14 — 19                                                                                                                                                                                                                                                                                                                                                                                                                                                                                                                                                                                                                                                                                                                                                                                                                                                                                                                                                                                                                                                                                                                                                                                                                                                                                                                                                                                                                                                                                                                                                                                                                                                                                                                                                                                                                                                                                                                                                                                                                                                                                                                 | curve right |                  |                               |                                      |                 |                          |                         | 223111231 |            |                |              |
| Bituminous Mix  Cold Plane and            | 6 —— 11 —— 16                                                                                                                                                                                                                                                                                                                                                                                                                                                                                                                                                                                                                                                                                                                                                                                                                                                                                                                                                                                                                                                                                                                                                                                                                                                                                                                                                                                                                                                                                                                                                                                                                                                                                                                                                                                                                                                                                                                                                                                                                                                                                                                 | Grades      | Traffic Counters | Crash Locations               |                                      |                 |                          |                         |           |            | 1 of 1         | VT-214       |
| Skinny Mix Bituminous and Bituminous      | Speed Zones                                                                                                                                                                                                                                                                                                                                                                                                                                                                                                                                                                                                                                                                                                                                                                                                                                                                                                                                                                                                                                                                                                                                                                                                                                                                                                                                                                                                                                                                                                                                                                                                                                                                                                                                                                                                                                                                                                                                                                                                                                                                                                                   | grade up    | (counter ID)     | Fatal Property Damage Only    |                                      |                 |                          |                         | 6         | PLAINFIELD |                | ETE mileage: |
| Bituminous Seal Concrete Concrete         | SPEED | grade down  | Y                | ☐ Injury ☐ Unknown Crash Type |                                      |                 |                          |                         | U         | PLAINIILLD | TWN mileage:   | 0.0 to 0.662 |
| Concrete                                  | 25 30 35 40 45 50 55 60 65                                                                                                                                                                                                                                                                                                                                                                                                                                                                                                                                                                                                                                                                                                                                                                                                                                                                                                                                                                                                                                                                                                                                                                                                                                                                                                                                                                                                                                                                                                                                                                                                                                                                                                                                                                                                                                                                                                                                                                                                                                                                                                    |             |                  |                               | Total Mi                             | leage: 0.662 mi |                          | Total Mileage: 0.662 mi |           |            | 0.0 to 0.662   |              |