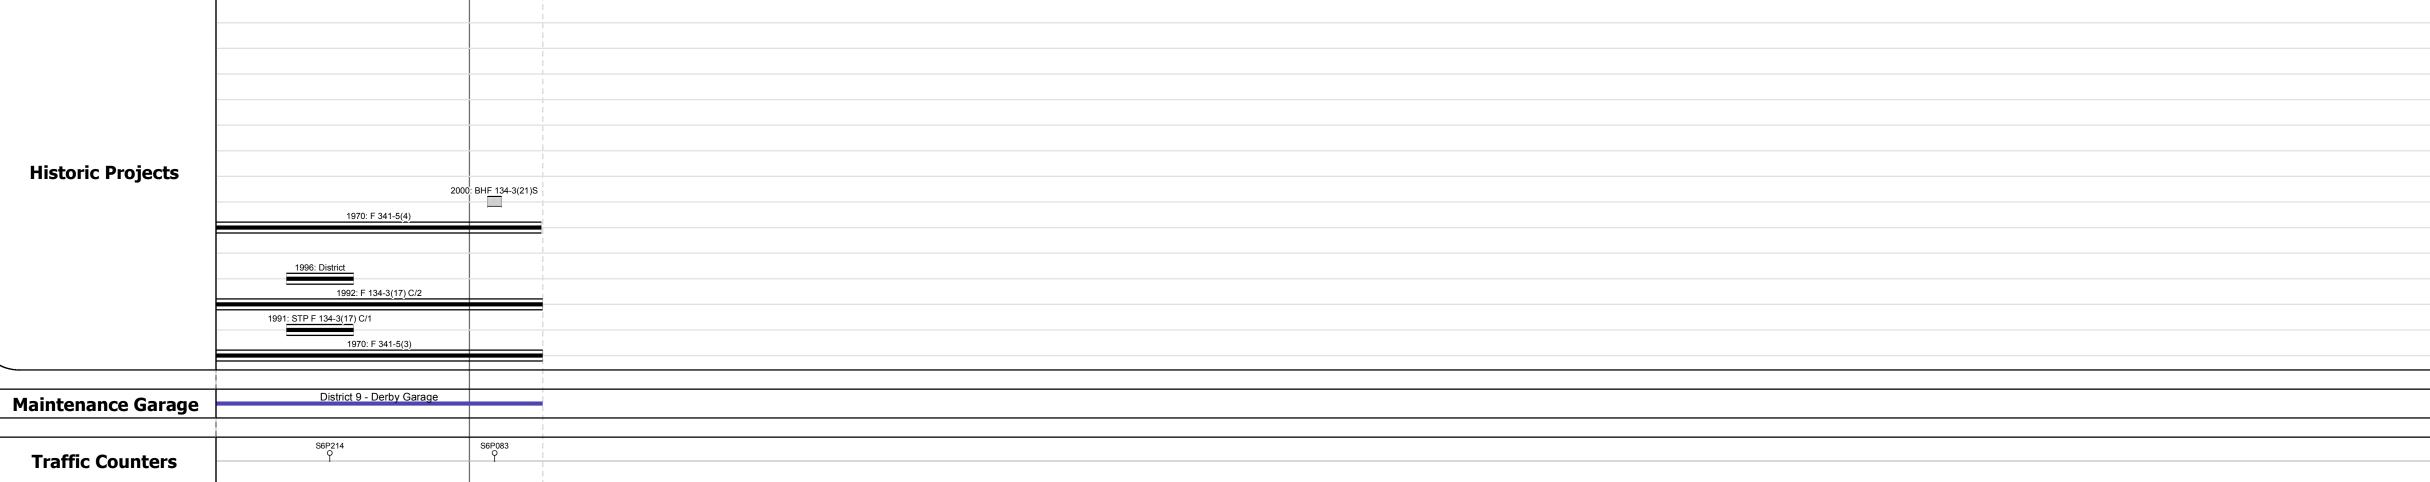

| Historic Projects                                                                      | Functional Class                                                                                                                                                                                                                                                                                                                                                                                                                                                                                                                                                                                                                                                                                                                                                                                                                                                                                                                                                                                                                                                                                                                                                                                                                                                                                                                                                                                                                                                                                                                                                                                                                                                                                                                                                                                                                                                                                                                                                                                                                                                                                                             | Curves                                     | Road Widths                   | AADT                                        | Mileage by Functional Class By Sheet |          | Mileage by Town By Sheet |                         |          |              |                              |               |
|----------------------------------------------------------------------------------------|------------------------------------------------------------------------------------------------------------------------------------------------------------------------------------------------------------------------------------------------------------------------------------------------------------------------------------------------------------------------------------------------------------------------------------------------------------------------------------------------------------------------------------------------------------------------------------------------------------------------------------------------------------------------------------------------------------------------------------------------------------------------------------------------------------------------------------------------------------------------------------------------------------------------------------------------------------------------------------------------------------------------------------------------------------------------------------------------------------------------------------------------------------------------------------------------------------------------------------------------------------------------------------------------------------------------------------------------------------------------------------------------------------------------------------------------------------------------------------------------------------------------------------------------------------------------------------------------------------------------------------------------------------------------------------------------------------------------------------------------------------------------------------------------------------------------------------------------------------------------------------------------------------------------------------------------------------------------------------------------------------------------------------------------------------------------------------------------------------------------------|--------------------------------------------|-------------------------------|---------------------------------------------|--------------------------------------|----------|--------------------------|-------------------------|----------|--------------|------------------------------|---------------|
| Retreatment Bituminous Gravel Concrete Surface Treated                                 | ├── <del>+</del> 1 <b>──</b> ─ 7 <b>──</b> ─ 12 <b>──</b> ─ 17                                                                                                                                                                                                                                                                                                                                                                                                                                                                                                                                                                                                                                                                                                                                                                                                                                                                                                                                                                                                                                                                                                                                                                                                                                                                                                                                                                                                                                                                                                                                                                                                                                                                                                                                                                                                                                                                                                                                                                                                                                                               | curve left                                 | <b>←</b> (ft)                 | ← (count)                                   |                                      | 289      | NEWPORT CITY - V191-1015 | 1.289 of 1.289          | DISTRICT | TOWN         | Date: 11/15/13               | ROUTE         |
| Unknown Bituminous Gravel                                                              | 2 8 — 14 — 19                                                                                                                                                                                                                                                                                                                                                                                                                                                                                                                                                                                                                                                                                                                                                                                                                                                                                                                                                                                                                                                                                                                                                                                                                                                                                                                                                                                                                                                                                                                                                                                                                                                                                                                                                                                                                                                                                                                                                                                                                                                                                                                |                                            |                               |                                             |                                      |          |                          |                         |          |              |                              | VT-191        |
| Bituminous Mix  Cold Plane and  Skinny Mix  Bituminous  Reclaimed Base  and Rituminous | Speed Zones                                                                                                                                                                                                                                                                                                                                                                                                                                                                                                                                                                                                                                                                                                                                                                                                                                                                                                                                                                                                                                                                                                                                                                                                                                                                                                                                                                                                                                                                                                                                                                                                                                                                                                                                                                                                                                                                                                                                                                                                                                                                                                                  | <b>Grades</b><br>─ <del>──</del> ─grade up | Traffic Counters (counter ID) | Crash Locations  Fatal Property Damage Only |                                      |          |                          |                         |          | NEWBORT CITY | 1 of 1                       | ETE mileage:  |
| Concrete Concrete                                                                      | SPEED   SPEE | grade down                                 | Ŷ                             | ☐ Injury ☐ Unknown Crash Type               | Total Mileago, 1 29                  | <u> </u> | -                        | Total Mileago: 1 200 mi | 9        | NEWPORT CITY | TWN mileage:<br>0.0 to 1.289 | 1.001 to 2.29 |